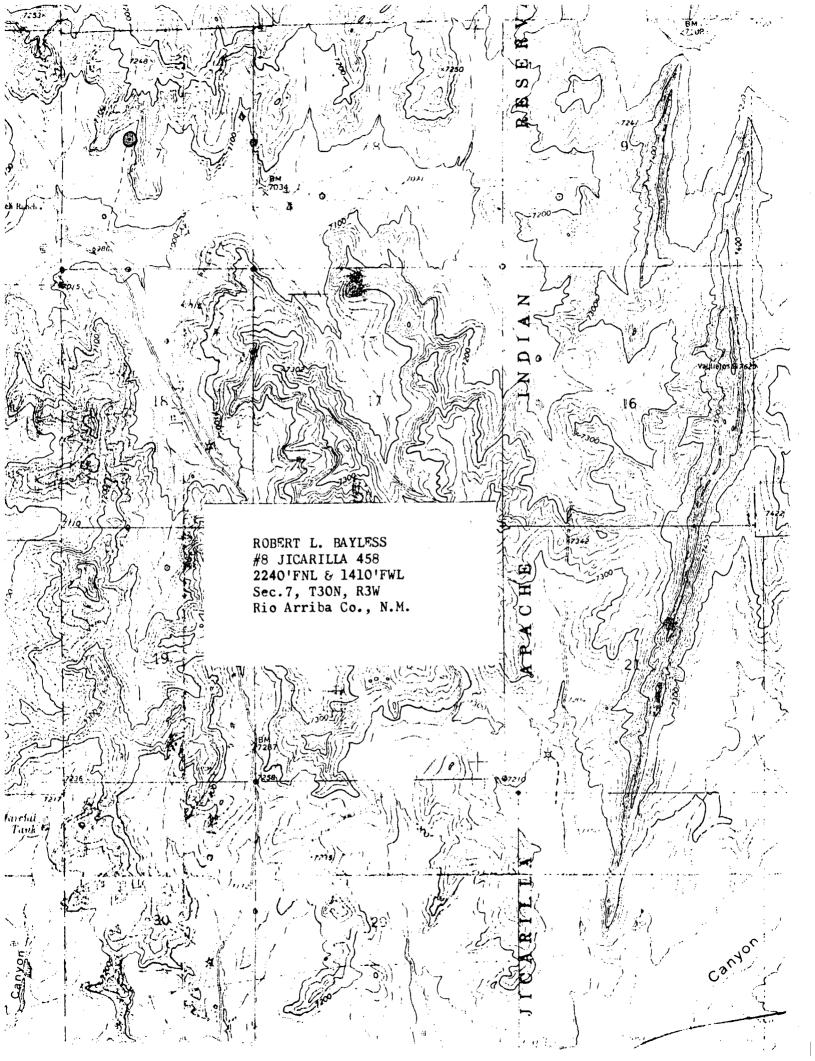

be dedicated to the well.

RE: Request for Administrative Approval

of an Unorthodox Location

Jicarilla 458 #8

2240' FNL & 1410' FWL Section 7, T30N, R3W

Rio Arriba County, New Mexico

Dear Mr. LeMay:

We request administrative approval of an unorthodox location for our Jicarilla 458 #8 Pictured Cliffs formation gas well, located 2240' FNL & 1410' FWL, Section 7, T30N, R3W, Rio Arriba County, New Mexico. This well is located in an irregular section and, therefore, cannot be located in standard statewide gas spacing. Besides, the topography in the area is very rugged, as shown in the enclosed topographic map, which causes this well to be staked at the above location.

RE: Request for Administrative Approval

of an Unorthodox Location

Jicarilla 458 #8 2240' FNL & 1410' FW

2240' FNL & 1410' FWL Section 7, T30N, R3W

Rio Arriba County, New Mexico

Dear Mr. LeMay:

We request administrative approval of an unorthodox location for our Jicarilla 458 #8 Pictured Cliffs formation gas well, located 2240' FNL & 1410' FWL, Section 7, T30N, R3W, Rio Arriba County, New Mexico. This well is located in an irregular section and, therefore, cannot be located in standard statewide gas spacing. Besides, the topography in the area is very rugged, as shown in the enclosed topographic map, which causes this well to be staked at the above location.

> RE: Request for Administrative Approval

of an Unorthodox Location

Jicarilla 458 #8 2240' FNL & 1410' FWL Section 7, T30N, R3W

Rio Arriba County, New Mexico

Dear Mr. LeMay:

We request administrative approval of an unorthodox location for our Jicarilla 458 #8 Pictured Cliffs formation gas well. located 2240' FNL & 1410' FWL, Section 7, T30N, R3W, Rio Arriba County, New Mexico. This well is located in an irregular section and, therefore, cannot be located in standard statewide gas spacing. Besides, the topography in the area is very rugged, as shown in the enclosed topographic map, which causes this well to be staked at the above location.