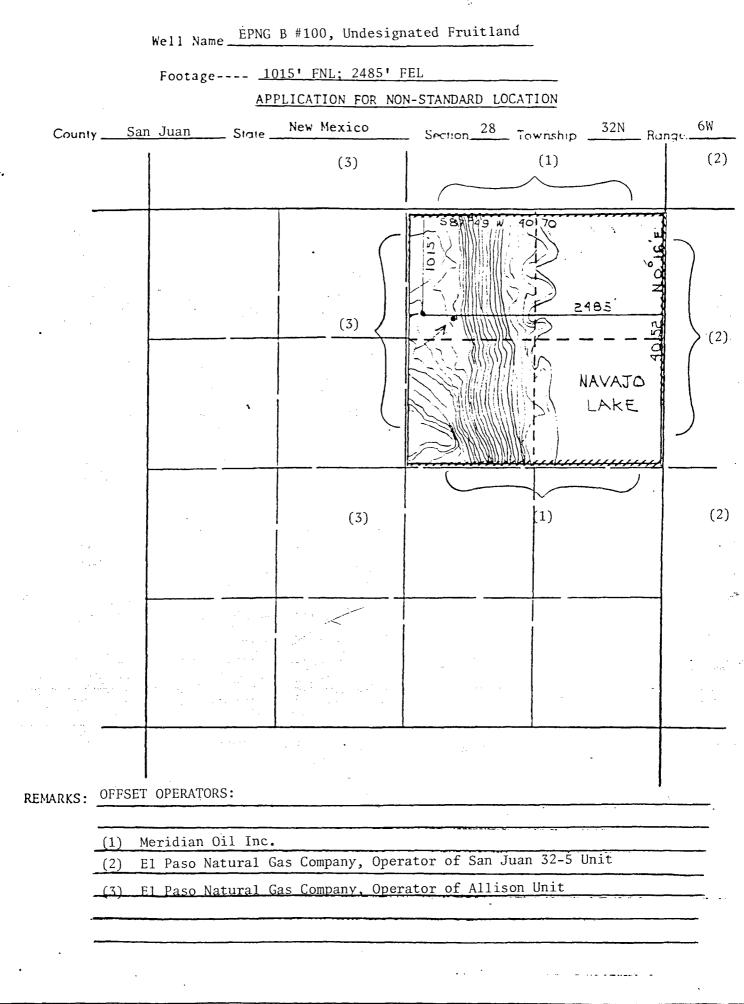

Extremely rough terrain in the form of steep cliffs and Navajo Lake makes it impossible to build an orthodox location in the northeast quarter of this section.

A copy of this application is being submitted to all offset operators by certified mail with a request that they furnish your Santa Fe office with a Waiver of Objection, and return one copy to this office.

Plats showing the proposed well location and the terrain in Section 28, along with an ownership plat, are attached.

Sincerely yours,

lond Peggy Doak

encl.

It is intended to locate the Meridian Oil Inc.'s EPNG B #100 at 1015' from the North line and 2485' from the East line of Section 28, T-32-N, R-6-W, San Juan County, New Mexico.

Extremely rough terrain in the form of steep cliffs and Navajo Lake makes it impossible to build an orthodox location in the northeast quarter of this section.

Plats showing the proposed well location and the terrain in Section 28, along with an ownership plat, are attached.

Sincerely yours,

Peggy Doak

encl.

WAIVER

EL PASO NATURAL GAS hereby waives objection to Meridian Oil Inc.'s application for an unorthodox location for their EPNG B #100 as proposed above.