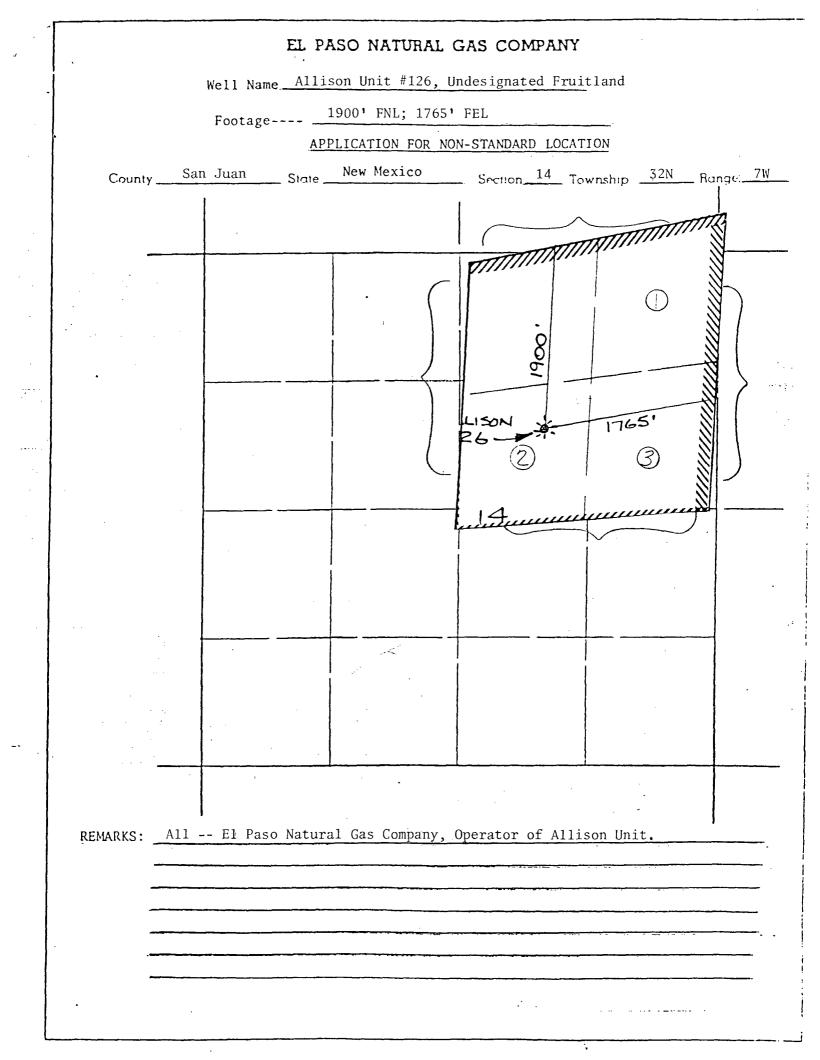

It is intended to locate the El Paso Natural Gas Company's Allison Unit #126 at 1900' from the North line and 1765' from the East line of Section 14, T-32-N, R-7-W, San Juan County, New Mexico.

Extremely rough terrain in the form of steep cliffs makes it impossible to build an orthodox location in the northeast quarter of this section.

El Paso Natural Gas Company is the operator of this unit.

Plats showing the proposed well location and the terrain in Section 14, along with an ownership plat, are attached.

Sincerely yours make

Peggy Doak