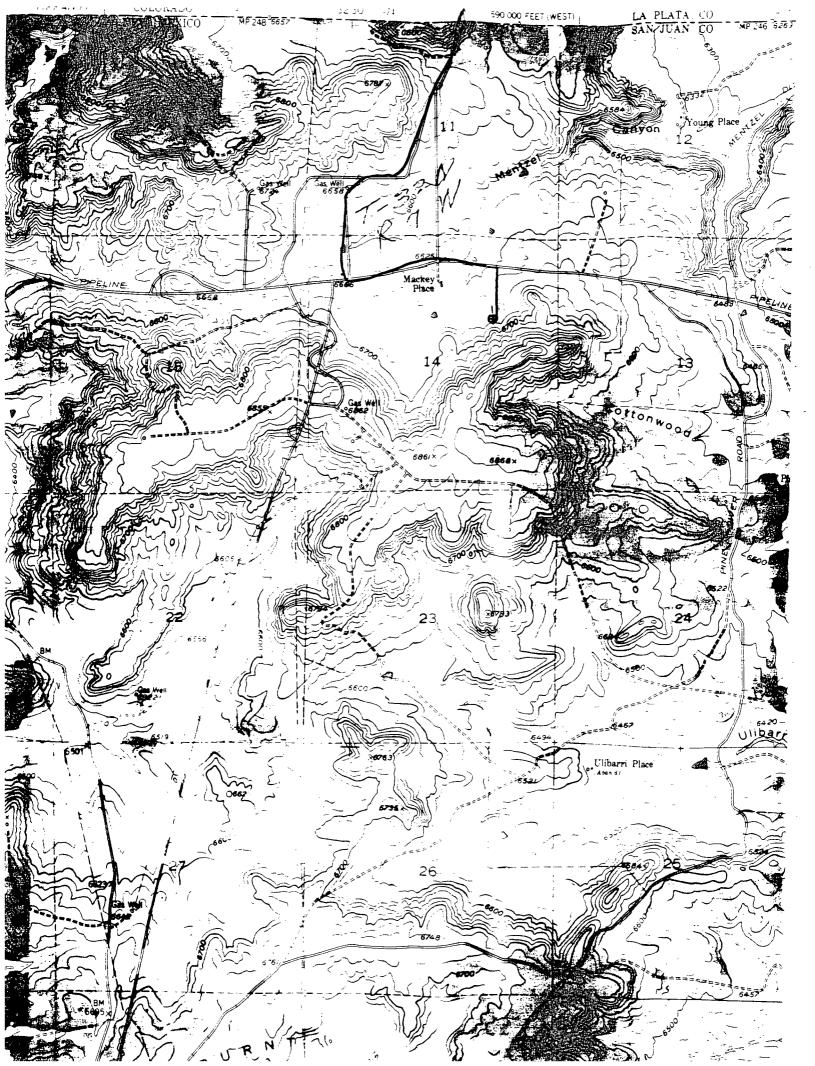

It is intended to locate the El Paso Natural Gas Company's Allison Unit #126 at 1900' from the North line and 1765' from the East line of Section 14, T-32-N, R-7-W, San Juan County, New Mexico.

Extremely rough terrain in the form of steep cliffs makes it impossible to build an orthodox location in the northeast quarter of this section.

El Paso Natural Gas Company is the operator of this unit.

Plats showing the proposed well location and the terrain in Section 14, along with an ownership plat, are attached.

Sincerely yours make

Peggy Doak