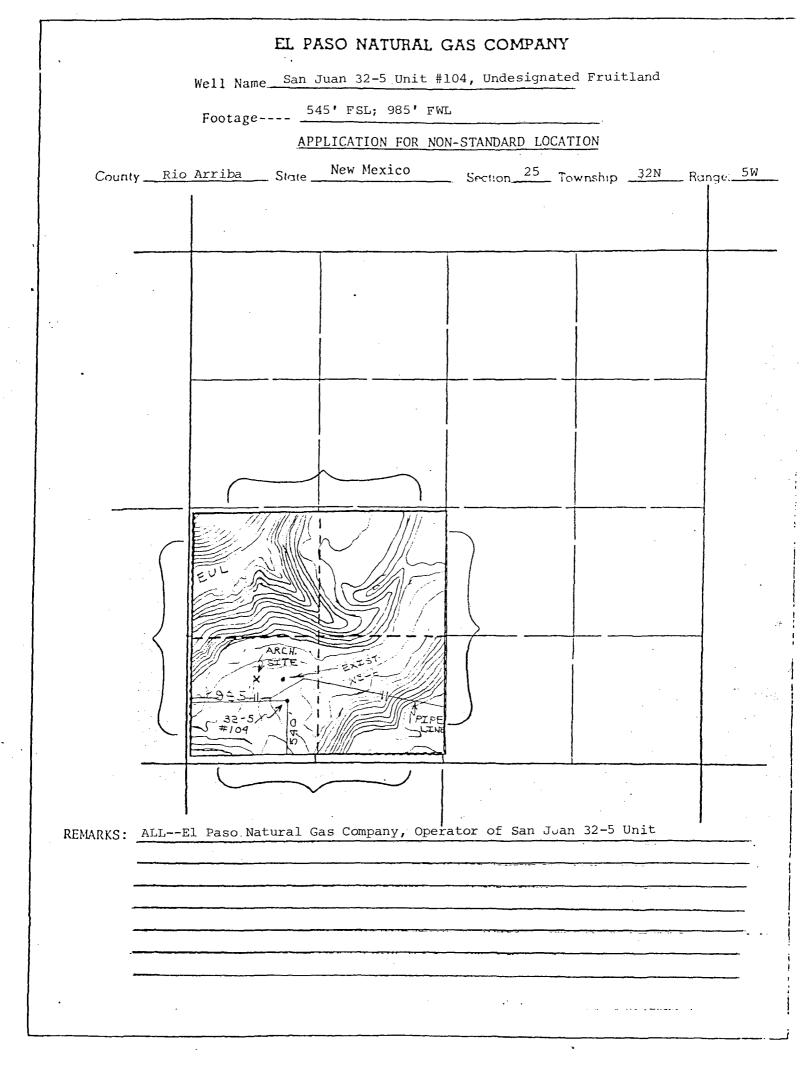

NSL-DSLOLO RULE-104 FE Wildcat Fuilland Pool 160 Arwo ded. Swht Sect 25

Dear Mr. LeMay:

This is a request for administrative approval for an unorthodox gas well location in the Undesignated Fruitland Coal Pool.

It is intended to locate the El Paso Natural Gas Company San Juan M 32-5 Unit #104 at 540' from the South line and 985' from the West line of Section 25, T-32-N, R-S-W, Rio Arriba County, New Mexico.

Extremely rough terrain in the form of steep cliffs, an existing well, pipeline and archaeological site makes it impossible to build an orthodox location in the southwest quarter of this section.

El Paso Natural Gas Company is the operator of the San Juan 32-5 Unit.

Plats showing the proposed well location and the terrain in Section 25, along with an ownership plat, are attached.

Sincerely yours,