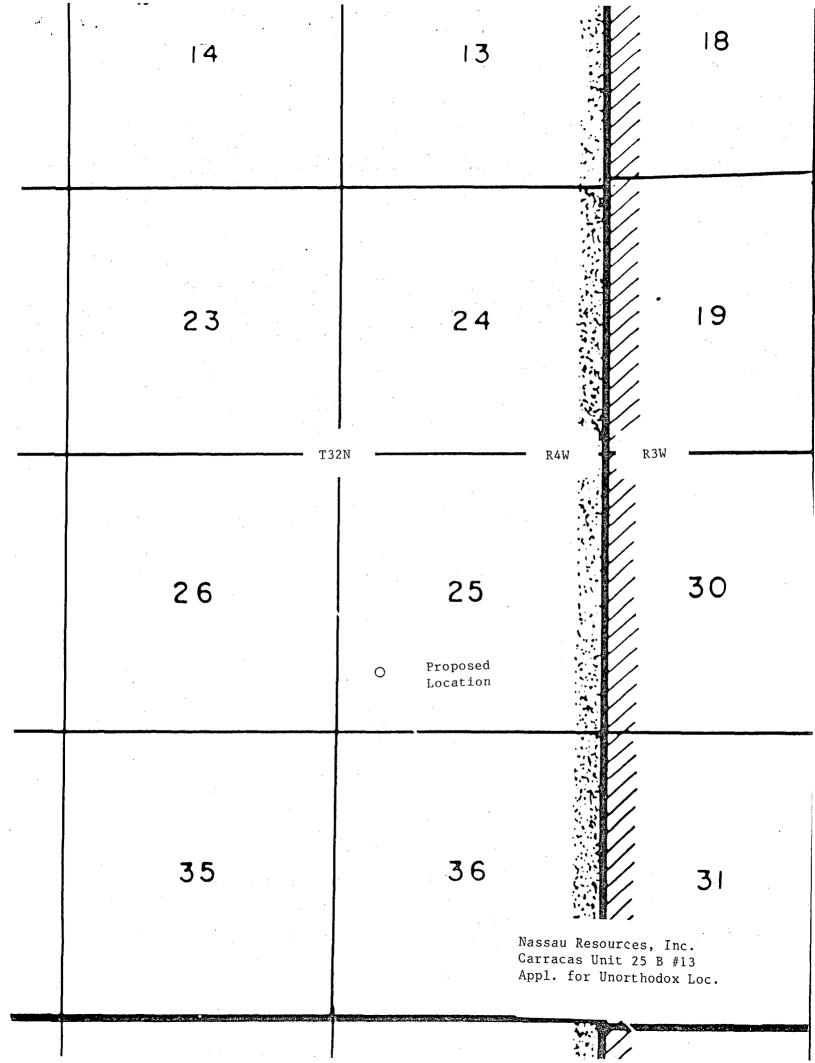

RE: Application for Unorthodox Location Nassau Resources, Inc. Carracas Unit 25 B #13 1010' FSL - 580' FWL Sec. 25, Township 32 North, Range 4 West, NMPM Rio Arriba County, New Mexico

Gentlemen:

Nassau Resources, Inc., hereby requests administrative approval of an unorthodox location for the captioned well based upon topographic conditions and Carson National Forest requirements.

Due to the extremely rough terrain, this proposed location is the only suitable location on this lease which meets Carson National Forest guidelines for development. Its proximity to other proposed well locations in Sections 26 and 35 will allow the least amount of access road and will also minimize the loss of timber.

This well is in Nassau's Carracas Unit. All offsetting operators, as shown on the attached lease plat, are being notified by copy of this Application by certified mail.

Also attached are production and topographic maps of the area and the C-102 Plat.