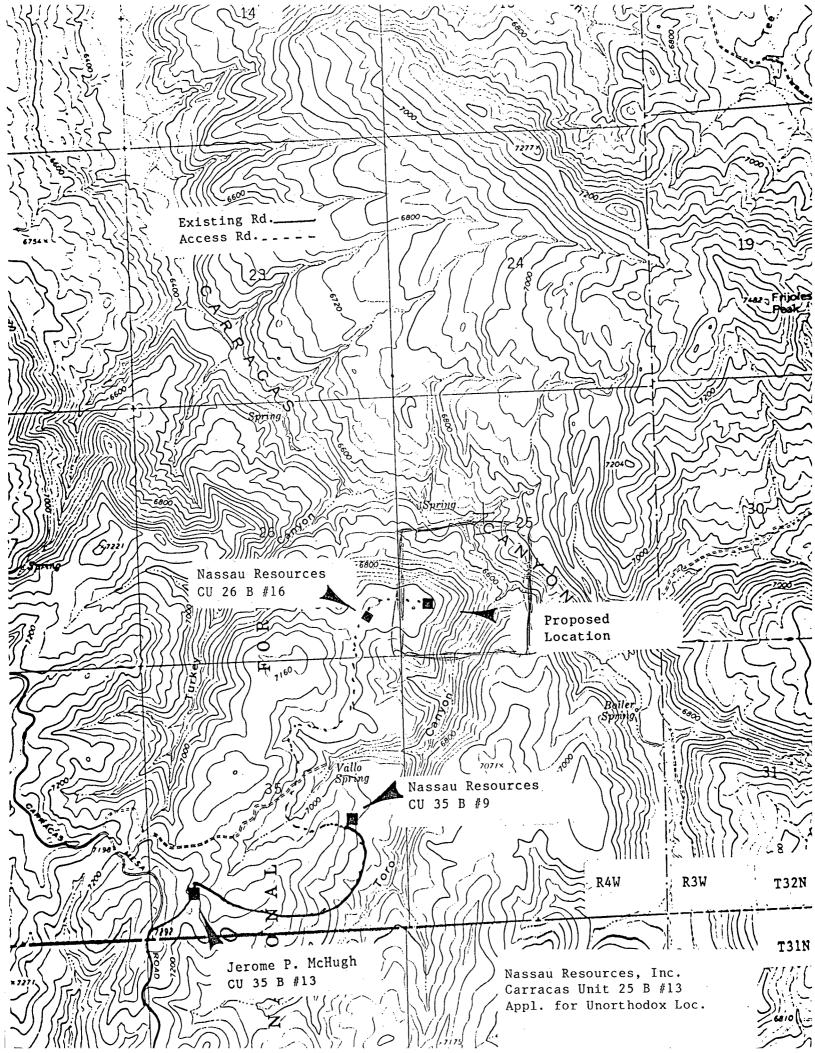

RE: Application for Unorthodox Location Nassau Resources, Inc. Carracas Unit 25 B #13 1010' FSL - 580' FWL Sec. 25, Township 32 North, Range 4 West, NMPM Rio Arriba County, New Mexico

Gentlemen:

Nassau Resources, Inc., hereby requests administrative approval of an unorthodox location for the captioned well based upon topographic conditions and Carson National Forest requirements.

Due to the extremely rough terrain, this proposed location is the only suitable location on this lease which meets Carson National Forest guidelines for development. Its proximity to other proposed well locations in Sections 26 and 35 will allow the least amount of access road and will also minimize the loss of timber.

This well is in Nassau's Carracas Unit. All offsetting operators, as shown on the attached lease plat, are being notified by copy of this Application by certified mail.

Also attached are production and topographic maps of the area and the C-102 Plat.