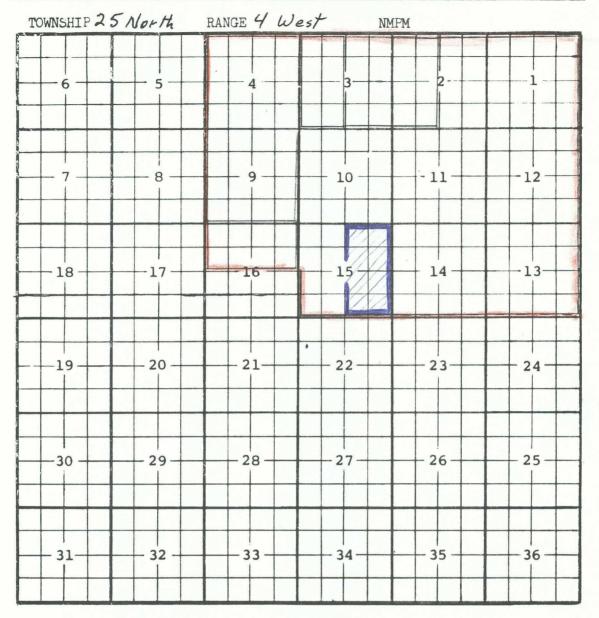

Dear Mr. LeMay:

Request for Unorthodox Location - Jicarilla 22 No. 4, 2080' FSL & 2290' FEL, Section 15, T25N, R4W, Rio Arriba County, New Mexico, Blanco Mesaverde Pool

Conoco Inc. respectfully requests administrative approval of the unorthodox location for the subject well.

## NEW MEXICO OIL CONSERVATION COMMISSION WELL LOCATION AND ACREAGE DEDICATION PLAT

Form C-102 Supersedes C-128 Effective 1-1-65

All distances must be from the outer boundaries of the Section. Operator Unit Letter Rio Arriba 25N Actual Footage Location of Well: East 2080 feet from the feet from the line and Ground Level Elev. Producing Formation Dedicated Acreage: 7087' Mesaverde 3a0 Acres 1. Outline the acreage dedicated to the subject well by colored pencil or hachure marks on the plat below. 2. If more than one lease is dedicated to the well, outline each and identify the ownership thereof (both as to working interest and royalty). 3. If more than one lease of different ownership is dedicated to the well, have the interests of all owners been consolidated by communitization, unitization, force-pooling. etc? If answer is "yes," type of consolidation \_\_\_\_\_ If answer is "no," list the owners and tract descriptions which have actually been consolidated. (Use reverse side of this form if necessary.) No allowable will be assigned to the well until all interests have been consolidated (by communitization, unitization, forced-pooling, or otherwise) or until a non-standard unit, eliminating such interests, has been approved by the Commis-CERTIFICATION I hereby certify that the information contained herein is true and complete to the best of my knowledge and belief. I hereby certify that the well location shown on this plat was plotted from field notes of actual surveys made by me or under my supervision, and that the same is true and correct to the best of my knowledge and belief. Registered Professional Engineer and/or Land Surveyor Certificate No.

September 20, 1988

Conoco, Inc. P.O. Box 460 Hobbs. NM 88240

Attention: Ceal Yarbrough

RE: Application for an Unorthodox Gas Well Location. Jicarilla 22 Well No. 4, J-15-25N-4W, Blanco Mesaverde Pool, Rio

Arriba County.

Dear Ms. Yarbrough:

The acreage dedication plat (C-102) submitted with this application shows a stand-up E/2 dedication to both the Jicarilla 22 Well No. 4 and to the existing Jicarilla 22 Well No. 12. The C-102 on file for the No. 12 well shows a lay-down N/2 dedication.

file an amended C-102 for the No. 12 well with an Please either amendment for the No. well change its well number to 4 to to the No. 12 or amend the Infill Well indicate that is an subject application to show an amended acreage dedication for the No. 4 well.

Gentlemen:

Jicarilla 22 No. 4, Unit J, Section 15, T25N, R4W, Rio Arriba County, New Mexico

Conoco Inc. wishes to recomplete the subject well as a Blanco Mesaverde gas well at the unorthodox location of 2080' FSL & 2290' FEL of Section 15, T25N, R4W. This unorthodox location may be approved administratively providing no offset operator objects.

Meridian Oil Company P.O. Box 4289 Farmington, NM 87499-4289

Gentlemen:

Jicarilla 22 No. 4, Unit J, Section 15, T25N, R4W, Rio Arriba County, New Mexico

Conoco Inc. wishes to recomplete the subject well as a Blanco Mesaverde gas well at the unorthodox location of 2080' FSL & 2290' FEL of Section 15, T25N, R4W. This unorthodox location may be approved administratively providing no offset operator objects.