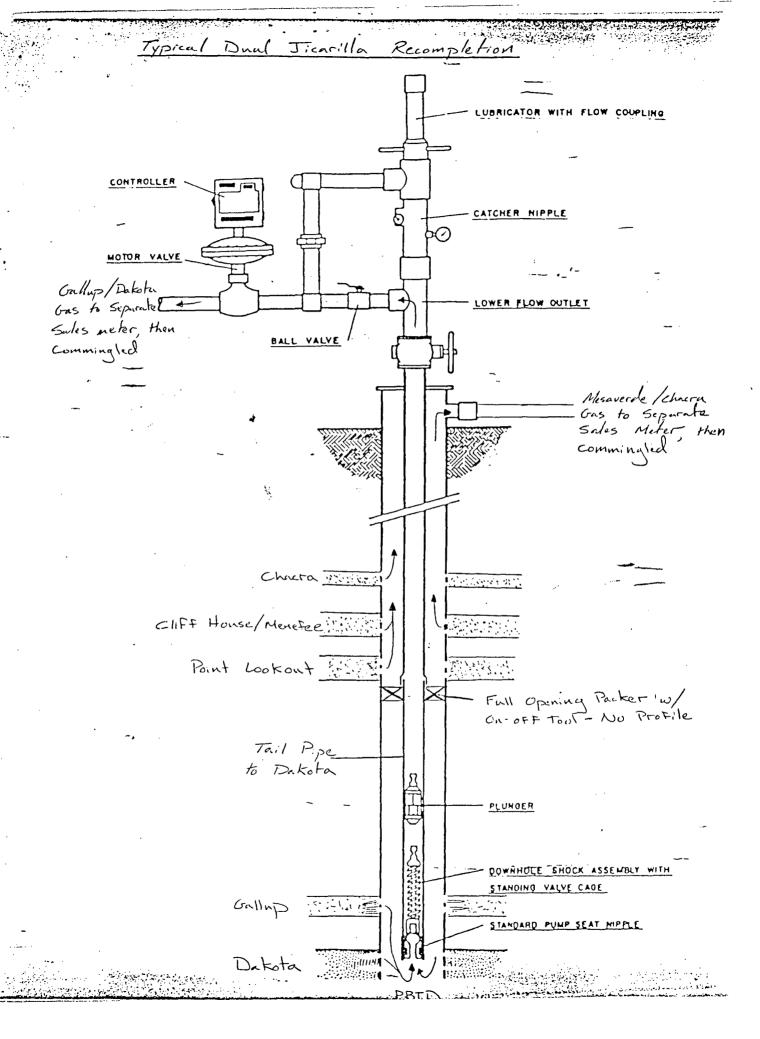

This well is currently completed as an oil well in the West Lindrith Gallup Dakota. Conoco is proposing to recomplete the well to the Blanco Mesaverde with the possibility of a dual completion in the future. This well will be the second well within the proration unit.