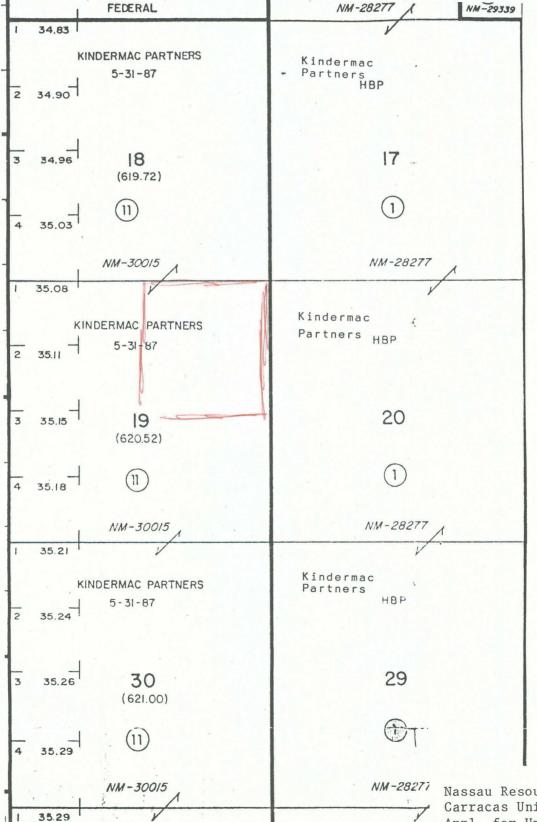

Attached is a copy of a topographic map as well as a copy of a letter from Philip Settles of the Jicarilla Ranger District of Carson National Forest indicating their guidelines for development.

This well is in Nassau's Carracas Unit. As indicated by the attached lease plat, all offsetting leases are owned by Kindermac Partners, Inc, an operating affiliate with Nassau Resources, Inc.

## LEASE PLAT

.

.

.

۹.

Township 32 North, Range 4 West, NMPM, Rio Arriba County, NM

Nassau Resources, Inc. Carracas Unit 19 B #1 Appl. for Unorthodox Loc.

Forest Service