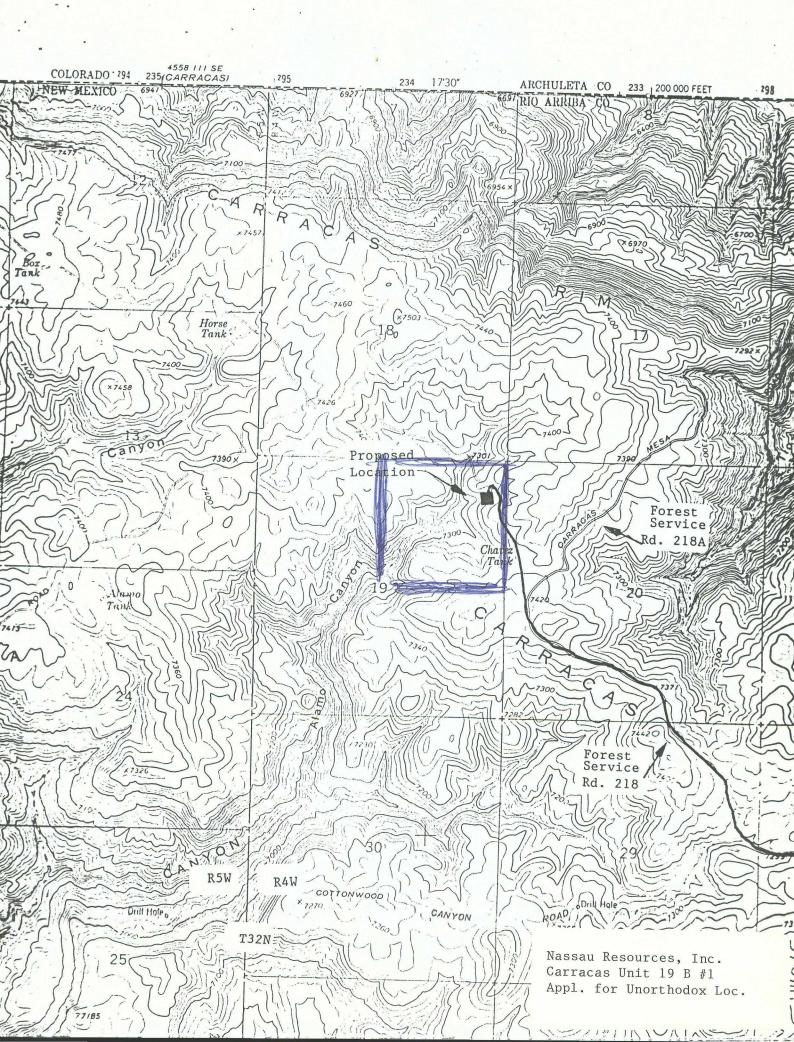

RE: Application for Unorthodox Location Nassau Resources, Inc. Carracas Unit 19 B #1 750' FNL - 400' FEL Sec. 19, Township 32 North, Range 4 West, NMPM Rio Arriba County, New Mexico

Gentlemen:

Nassau Resources, Inc., hereby requests administrative approval of an unorthodox location for the captioned well based upon Forest Service guidelines for development on the Carson National Forest, especially in the preservation of timber and in the offroad-vehicle restriction avoiding unnecessary road construction. This proposed location is only 384' from existing F.S. Road 218 and will require a minimum of new access road.

Attached is a copy of a topographic map as well as a copy of a letter from Philip Settles of the Jicarilla Ranger District of Carson National Forest indicating their guidelines for development.

This well is in Nassau's Carracas Unit. As indicated by the attached lease plat, all offsetting leases are owned by Kindermac Partners, Inc, an operating affiliate with Nassau Resources, Inc.

Department of Agriculture

It was brought to my attention by Mike Atchison that you will be needing to apply for some unorthadox locations for some of the wells in the Carracas Unit. The current location in need of unorthadox approval is the well location just northwest of the Carracas Administrative site, Section 18, T. 32 N., R. 4 W. The need for moving the location to the new site is based upon wildlife habitat protection and in keeping within the guidelines set forth in the Carson Forest Plan. The Plan, as you know, has a major emphasis in wildlife and wildlife habitat. Also key to this request for moving the location is the current Off-Road-Vehicle restriction policy in place over the entire Carracas Unit. This restriction is in place to limit off-roadvehicle travel within a key wildlife management area so that security area will not be lost by unnecessary road construction.