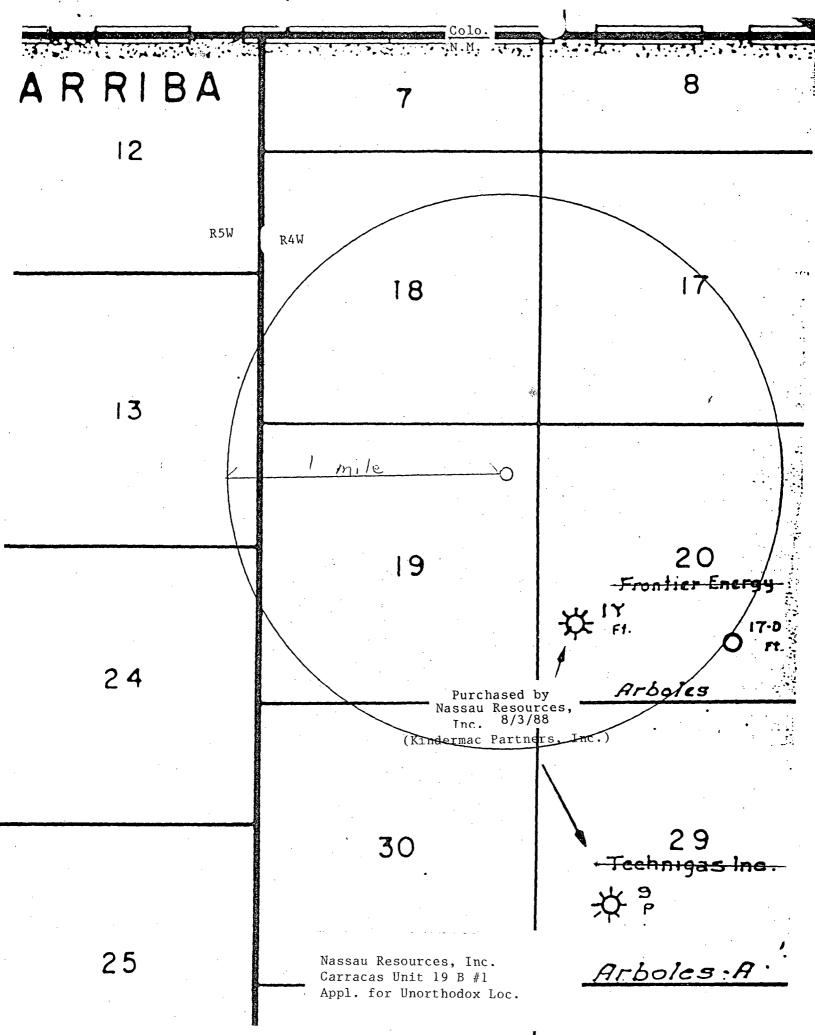

RE: Application for Unorthodox Location Nassau Resources, Inc. Carracas Unit 19 B #1 750' FNL - 400' FEL Sec. 19, Township 32 North, Range 4 West, NMPM Rio Arriba County, New Mexico

Gentlemen:

Nassau Resources, Inc., hereby requests administrative approval of an unorthodox location for the captioned well based upon Forest Service guidelines for development on the Carson National Forest, especially in the preservation of timber and in the offroad-vehicle restriction avoiding unnecessary road construction. This proposed location is only 384' from existing F.S. Road 218 and will require a minimum of new access road.

Attached is a copy of a topographic map as well as a copy of a letter from Philip Settles of the Jicarilla Ranger District of Carson National Forest indicating their guidelines for development.

This well is in Nassau's Carracas Unit. As indicated by the attached lease plat, all offsetting leases are owned by Kindermac Partners, Inc, an operating affiliate with Nassau Resources, Inc.