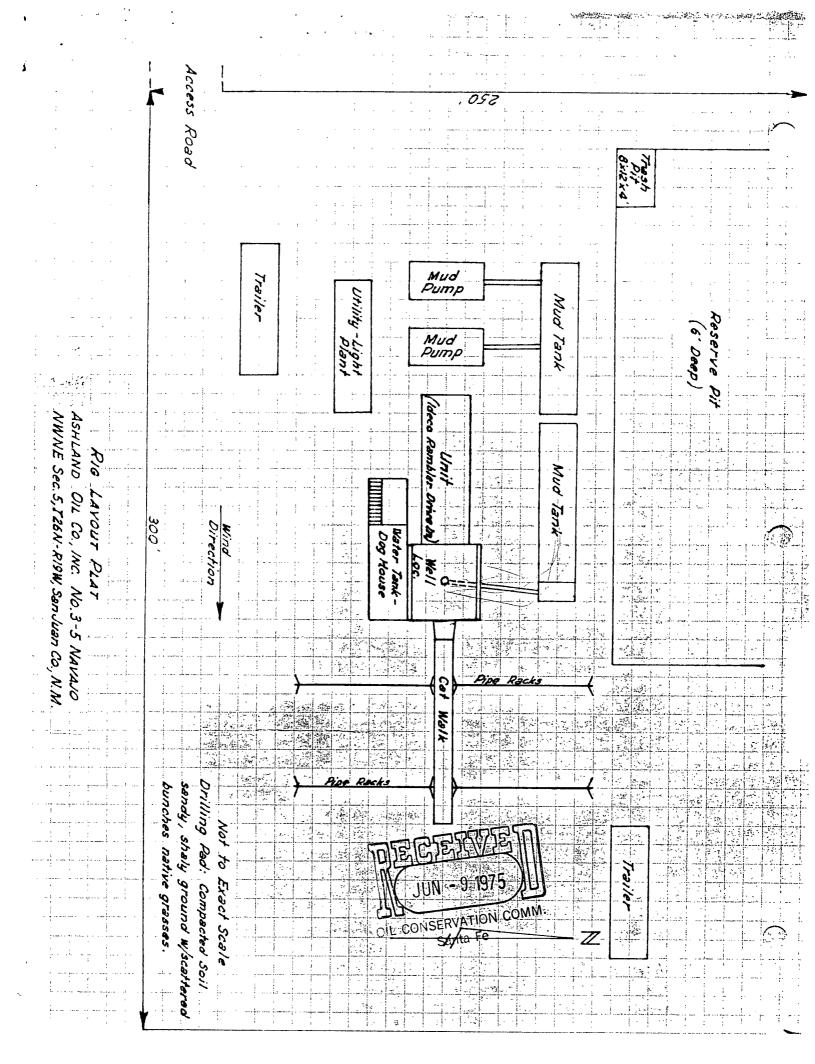

The well was staked as close as possible to a standard location. Notice on the location profile sheet that cuts range from 14.4 feet to 23.9 feet along the northwestern edge of the location.

We intend to test the Mississippien formation in the subject well.