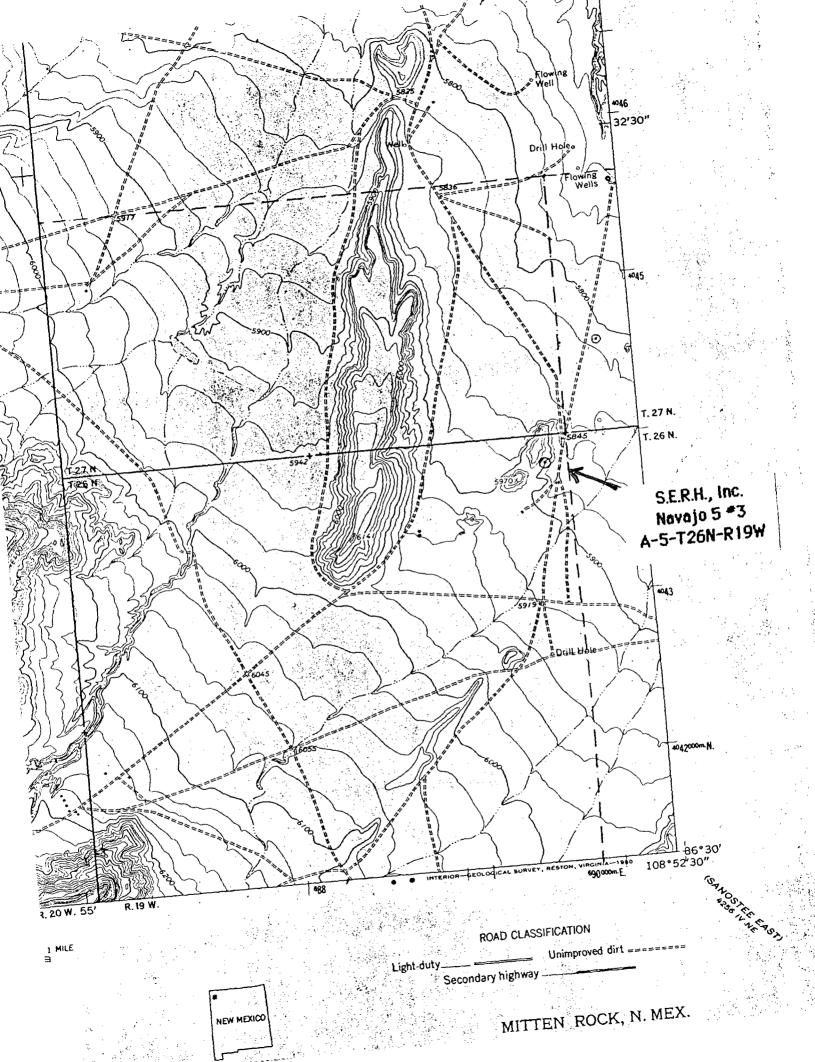

Gentlemen:

We respectfully request approval of the non-standard location of the S.E.R.H., Inc. Navajo 5 #3 well located 660' FNL 560' FEL of Section 5, T 26 N, R 19 W, in the Beautiful Mountain-Mississippian Gas Pool due to topographical conditions.

The well was staked as close as possible to a standard location. Notice on the location profile sheet that cuts range from 14.4 feet to 23.9 feet along the northwestern edge of the location.

We intend to test the Mississippien formation in the subject well.

S.E.R.H., Inc. operates all offset wells; therefore, no notices are being sent to offset operators.

The acreage shown on the enclosed plat is all on the Navajo Indian Reservation.

If further information is needed, please contact me.