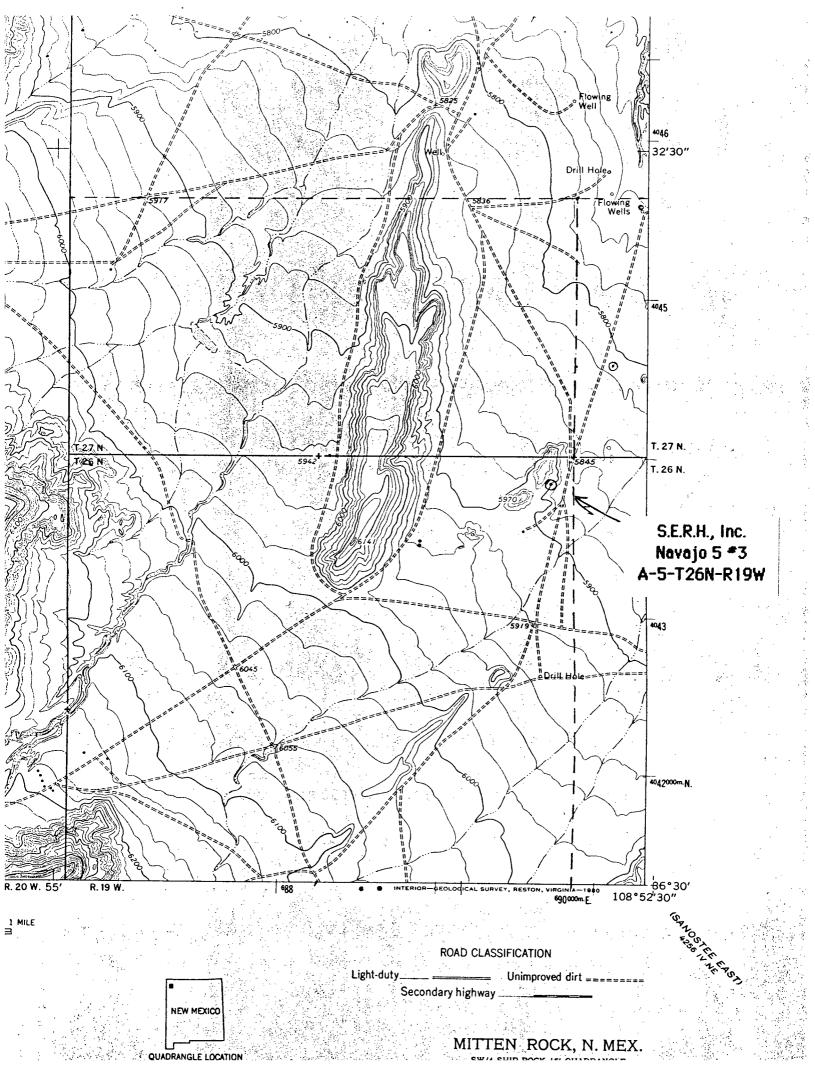

Yours very truly,

Sendrick

A. R. Kendrick

Enclosures: Well location plat Location profile sheet Topographic map Plat showing other wells

xc: Oil Conservation Division, 1000 Rio Brazos Road, Aztec, New Mexico 87410 Bureau of Land Management, Caller Service 4101, Farmington, New Mexico 87499 S.E.R.H., Inc., P.O. Box 312, Otis, Kanses 67565 NEW MEXICO OIL CONSERVATION COMMISSION WELL LOCATION AND ACREAGE DEDICATION PLAT