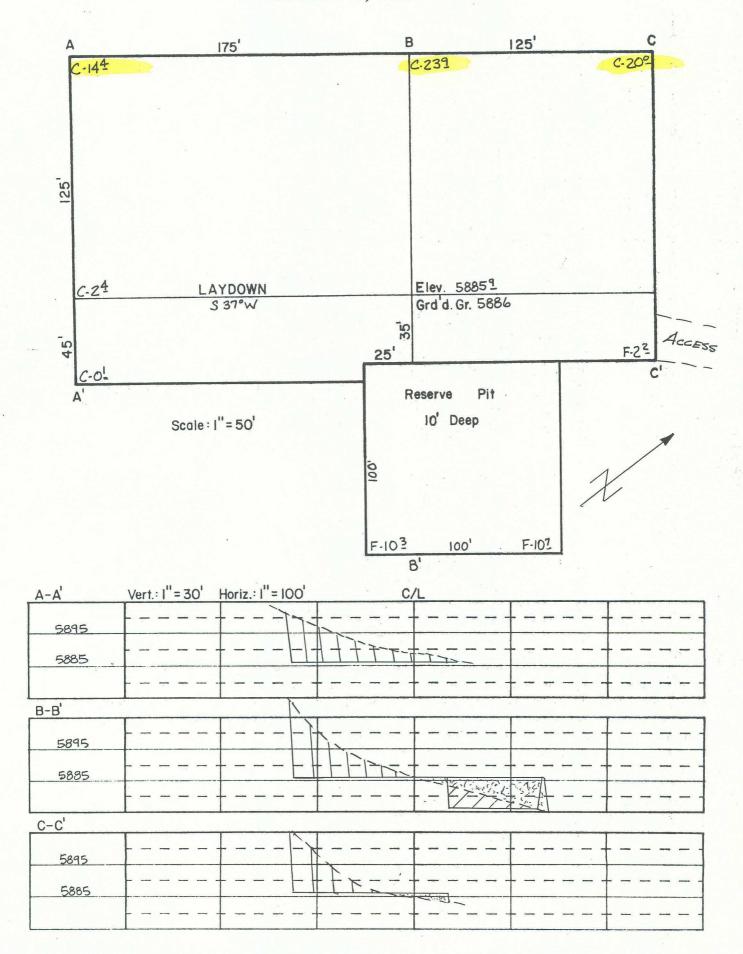

The well was staked as close as possible to a standard location. Notice on the location profile sheet that cuts range from 14.4 feet to 23.9 feet along the northwestern edge of the location.

We intend to test the Mississippien formation in the subject well.