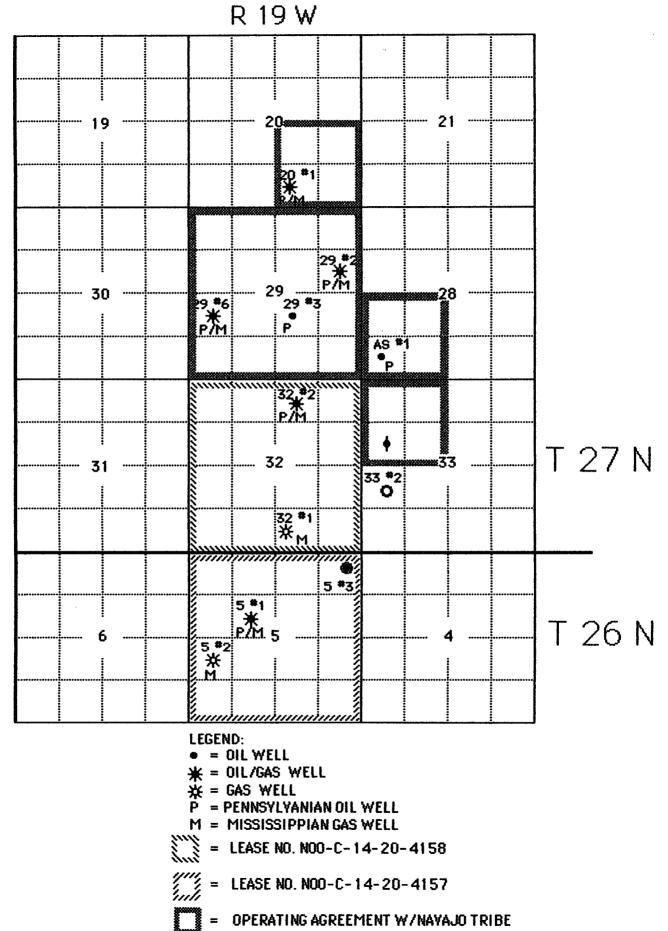

S.E.R.H., Inc. operates all offset wells; therefore, no notices are being sent to offset operators.

The acreage shown on the enclosed plat is all on the Navajo Indian Reservation.

If further information is needed, please contact me.

Yours very truly,

Sendrick

A. R. Kendrick

Enclosures: Well location plat Location profile sheet Topographic map Plat showing other wells

xc: Oil Conservation Division, 1000 Rio Brazos Road, Aztec, New Mexico 87410 Bureau of Land Management, Caller Service 4101, Farmington, New Mexico 87499 S.E.R.H., Inc., P.O. Box 312, Otis, Kanses 67565 NEW MEXICO OIL CONSERVATION COMMISSION WELL LOCATION AND ACREAGE DEDICATION PLAT