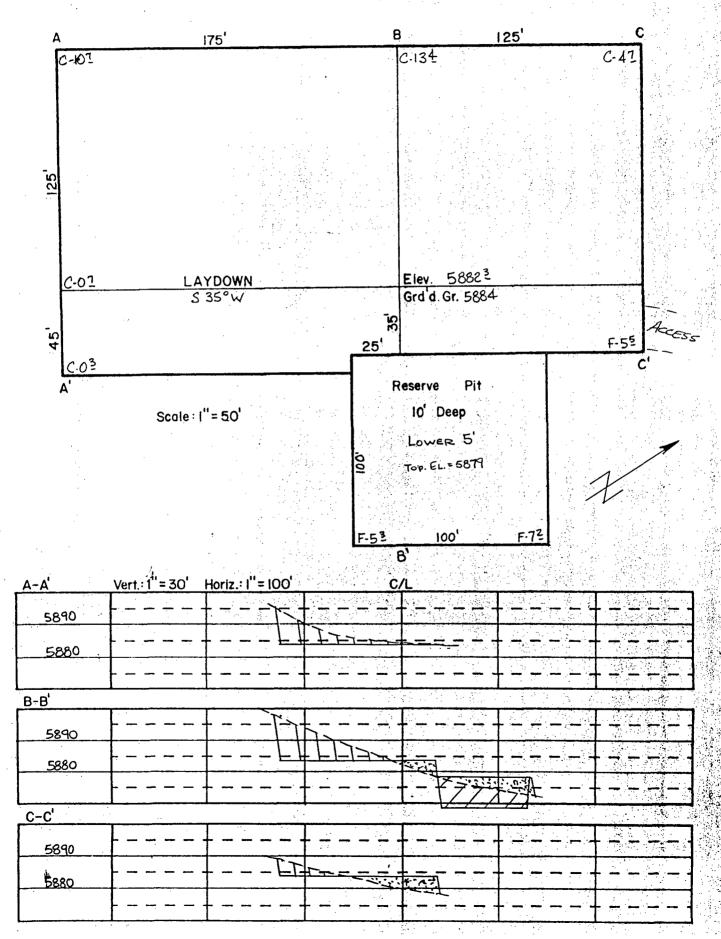

The well was staked as close as possible to a standard location. Notice on the location profile sheet that cuts range from 14.4 feet to 23.9 feet along the northwestern edge of the location.

We intend to test the Mississippien formation in the subject well.