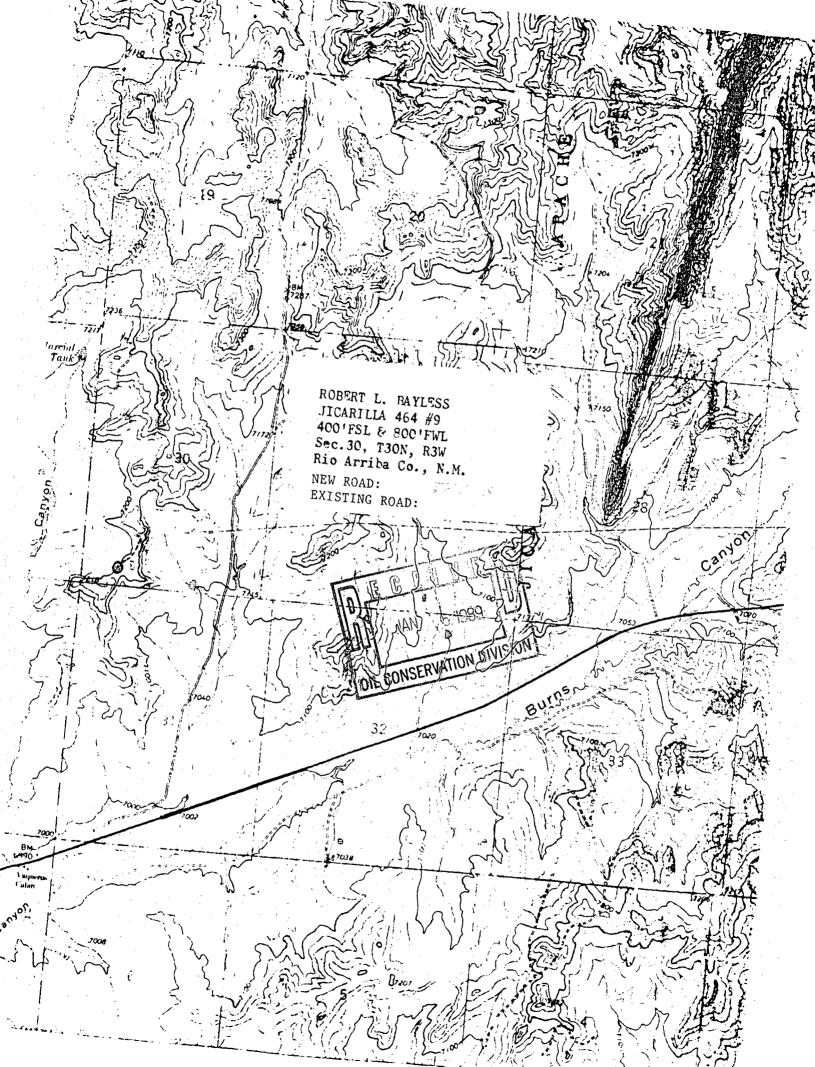

RE:

Request for Administrative Approval of an Unorthodox Location Jicarilla 464 #9 400' FSL & 800' FWL Section 30, T30N, R3W Rio Arriba County, New Mexico

Dear Mr. LeMay:

We request administrative approval of an unorthodox location for our Jicarilla 464 #9 Pictured Cliffs formation gas well, located 400' FSL & 800' FWL, Section 30, T30N, R3W, Rio Arriba County, New Mexico. This well is located in an irregular section and, therefore, cannot be located in standard statewide gas spacing. Besides, the topography in the area is very rugged, as shown in the enclosed topographic map, which causes this well to be staked at the above location.

> RE: Request for Administrative Approval

of an Unorthodox Location

Jicarilla 464 #9 400' FSL & 800' FWL Section 30, T30N, R3W

Rio Arriba County, New Mexico

Dear Mr. LeMay:

We request administrative approval of an unorthodox location for our Jicarilla 464 #9 Pictured Cliffs formation gas well, located 400' FSL & 800' FWL, Section 30, T30N, R3W, Rio Arriba County, New Mexico. This well is located in an irregular section and, therefore, cannot be located in standard statewide gas spacing. Besides, the topography in the area is very rugged, as shown in the enclosed topographic map, which causes this well to be staked at the above location.