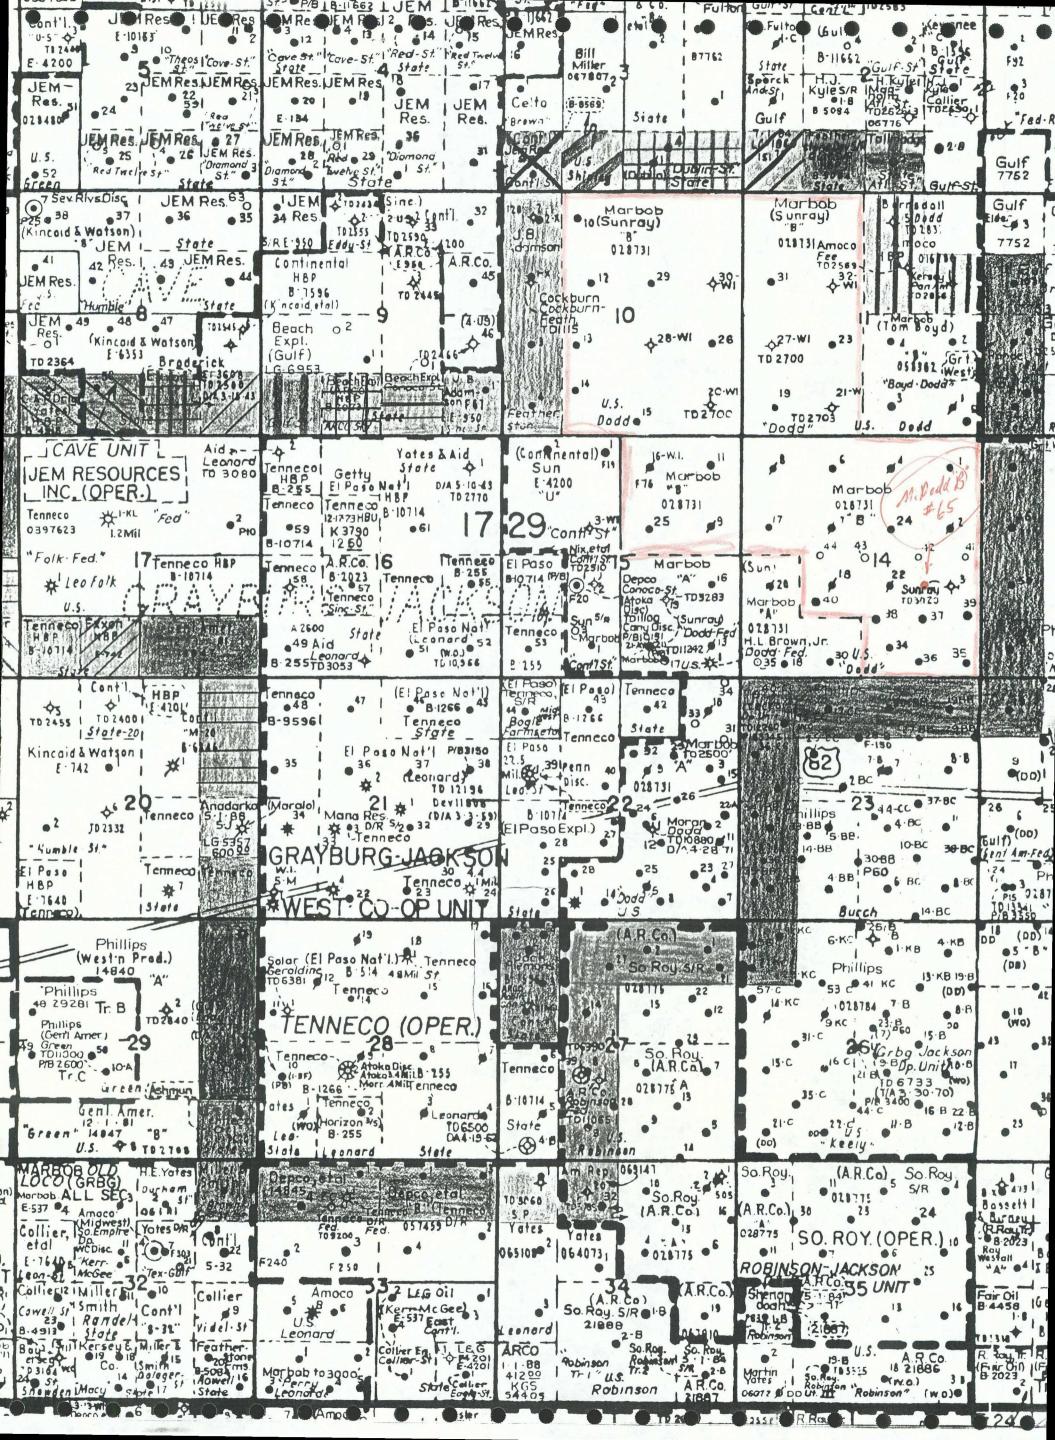

G.J. West Co-Op Unit No. 89

1345 feet from the North line, and 25 feet from the West line Section 22, T-17S, R-29E Eddy County, New Mexico

M. Dodd B No. 65

1980 feet from the South line and 1345 feet from the East line Section 14, T-17S, R-29E Eddy County, New Mexico

These wells will be completed in the Grayburg San Andres formation in the Grayburg Jackson Seven Rivers Queen Grayburg San Andres Pool.

Attached to the application are the following exhibits:

- A. Well location and Acreage Dedication plats (form C-102) filed with the Artesia office of the Oil Conservation Division. (Exhibit A-B)
- B. A plat showing the proposed unorthodox location, the respective proration units, and the offsetting proration units including their ownership. (Exhibit C)

Please note that Marbob Energy Corporation is the operator of all offsetting proration units in the Grayburg San Andres formation of the Grayburg Jackson Seven Rivers Queen Grayburg San Andres Pool, and therefore no other operators are required to be notified.