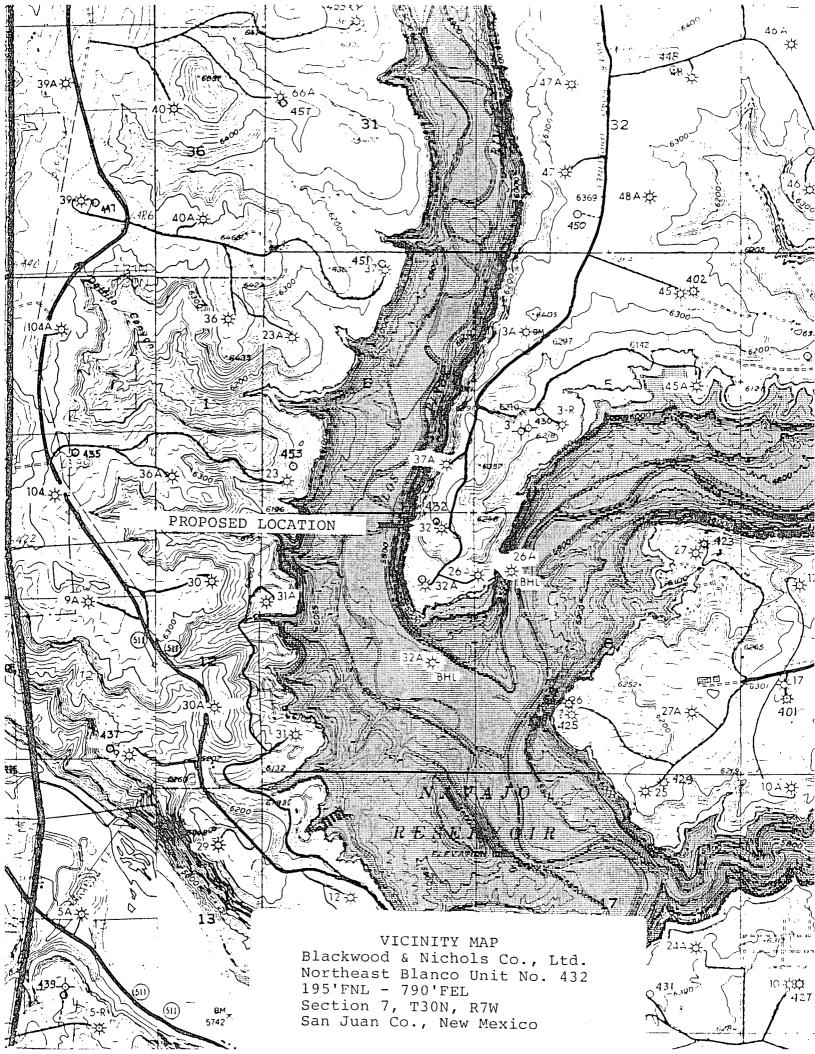

Re:Unorthodox Gas Well Location Northeast Blanco Unit No. 432 195'FNL - 790'FEL, Sec.7, T30N, R7W San Juan Co., New Mexico

Dear Mr. LeMay;

Blackwood & Nichols Co., Ltd. requests administrative approval of an exception to the footage requirements of Rule 7, R -8768 for the subject well, located in the Basin Fruitland Coal Pool.

This request is for exception due to topography. A Vicinity Map and C-102 are attached for your reference. The location was staked at this proposed site as an alternate to the original location at 1330'FNL- 1070'FEL. The original location had archeological sites on the North, West, and Southwest edges. It is bounded on the south by Navajo Reservoir. No alternative sites in the bottom are considered feasible due to the high density of archeological sites.

The east half of Section 7, T30N, R7W, will be dedicated to this well. All offset proration units are operated by Blackwood and Nichols Co., Ltd.

Your prompt consideration of this request is appreciated.