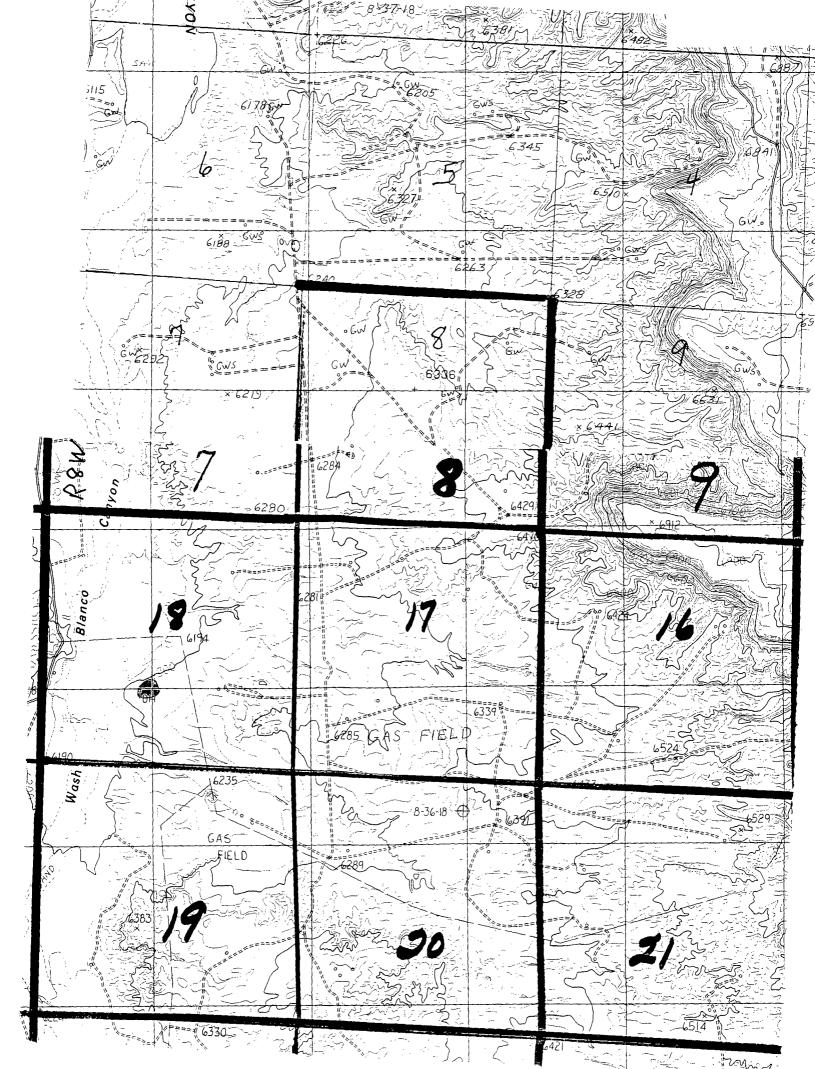

## **OIL CONSERVATION DIVISION**

P.O. Box 2088

Santa Fe, New Mexico 87504-2088

| <u>)ISTRICT III</u><br>000 Rio Brazos Rd., Aziec | . NM X7410                                                                               | -                                                    | ND ACREAGE DED<br>from the outer boundaries                                                                          |                            |                             |                                                                                                           |
|--------------------------------------------------|------------------------------------------------------------------------------------------|------------------------------------------------------|----------------------------------------------------------------------------------------------------------------------|----------------------------|-----------------------------|-----------------------------------------------------------------------------------------------------------|
| Operator                                         | ·                                                                                        |                                                      | Lease (14-20-60                                                                                                      | 3-771)                     |                             | Well No.                                                                                                  |
| Meridian                                         | Oil Inc.                                                                                 |                                                      | Kah Des Pa                                                                                                           |                            |                             | 2                                                                                                         |
| Unit Letter Section                              |                                                                                          |                                                      | Range                                                                                                                |                            | County                      |                                                                                                           |
| K                                                | 18 26                                                                                    | North                                                | 8 West                                                                                                               | NMPM                       | San                         | Juan                                                                                                      |
| Actual Footage Location of                       | Well:                                                                                    |                                                      |                                                                                                                      |                            |                             |                                                                                                           |
|                                                  | om the South                                                                             | line and                                             | 2210                                                                                                                 | feet from th               | • West                      | line                                                                                                      |
| Ground level Elev.                               | Producing Formation                                                                      |                                                      | Pool                                                                                                                 |                            |                             | Dedicated Acresge:                                                                                        |
| 6213 "                                           | Dakota                                                                                   |                                                      | Basin                                                                                                                |                            |                             | 320.28                                                                                                    |
| 3. If more than a unitization, fo                | the lease of different owner<br>ree-pooling, stc.?<br>No<br>list the owners and tract de | thip is dedicated to the<br>If answer is "yes" ty    | identify the ownership there<br>well, have the interest of all<br>or of consolidation<br>actually been consolidated. | l owners been consolid     |                             |                                                                                                           |
| No allowable wi                                  |                                                                                          | ntil all interests have b<br>h interest, has been ap | sen consolidated (by commu-<br>proved by the Division.                                                               | nitization, unitization, 1 | <u></u>                     |                                                                                                           |
| * NOT                                            | E Non-stand<br>Archology                                                                 | •                                                    | terrain &                                                                                                            |                            | l hereby<br>Kainod here     | FOR CERTIFICATION<br>certify that the information<br>in in true and complete to the<br>rindge and belief. |
|                                                  | İ                                                                                        |                                                      | d location                                                                                                           | Sig                        | nanure                      |                                                                                                           |
| 3                                                | 1                                                                                        | 8 4-25                                               | -09                                                                                                                  | L                          | eggy                        | Bradfield                                                                                                 |
| N N                                              | 1                                                                                        |                                                      | 1                                                                                                                    | Pri                        | nted Name                   |                                                                                                           |
| ¥                                                |                                                                                          |                                                      |                                                                                                                      | I                          | leridi                      | an Oil Inc.                                                                                               |
| 3                                                |                                                                                          |                                                      |                                                                                                                      |                            | ition                       |                                                                                                           |
| 3                                                |                                                                                          | $\otimes$                                            | l                                                                                                                    | Ţ                          | egula?                      | tory Affairs                                                                                              |
| \$                                               | 1                                                                                        |                                                      |                                                                                                                      | Co                         | mpeny                       |                                                                                                           |
| ¥.                                               |                                                                                          |                                                      |                                                                                                                      |                            |                             |                                                                                                           |
| X                                                |                                                                                          |                                                      | 1                                                                                                                    | Dat                        | e                           |                                                                                                           |
| \$                                               |                                                                                          |                                                      |                                                                                                                      |                            |                             |                                                                                                           |
| \$                                               | !\                                                                                       | 182                                                  |                                                                                                                      |                            | SURVEY                      | OR CERTIFICATION                                                                                          |
|                                                  |                                                                                          |                                                      |                                                                                                                      | OR                         | this plat w                 | fy that the well location show<br>was plotted from field notes<br>a made by me or water i                 |
| 2210'                                            |                                                                                          |                                                      | 1                                                                                                                    | suf<br>coi                 | vervison, an<br>rect to the | id that the same is true at<br>best of my knowledge at<br>-15-89                                          |
| <u>x 2210</u>                                    | - <u> </u> 0                                                                             | N.                                                   |                                                                                                                      | Da                         | te Surveyed                 |                                                                                                           |
| }                                                | ╾┟╸╾┼╴                                                                                   |                                                      |                                                                                                                      |                            |                             | aler, CE/Edwards                                                                                          |
| BLANCO<br>BLANCO                                 |                                                                                          | (430)<br>////////////////////////////////////        |                                                                                                                      |                            |                             | 6857)                                                                                                     |
| 8                                                | \                                                                                        |                                                      |                                                                                                                      | , a                        | stificate No                | CAED LAND SUM                                                                                             |
| Nanna an        |                                                                                          |                                                      |                                                                                                                      |                            |                             | 6857                                                                                                      |
| 9 330 660 990                                    | 1320 1650 1980 231                                                                       | le 2649 20                                           | 06 <b>1506</b> 1000                                                                                                  | 500 0                      |                             |                                                                                                           |

### WELL LOCATION AND ACREAGE DEDICATION PLAT

All Distances must be from the outer boundaries of the section

| Operator                                      |                                              |                                           |                      | Lease                                         |                                        |                   |                   | Well No.                              |                     |
|-----------------------------------------------|----------------------------------------------|-------------------------------------------|----------------------|-----------------------------------------------|----------------------------------------|-------------------|-------------------|---------------------------------------|---------------------|
| Llerid                                        | ian Oi                                       | l Inc.                                    |                      | Kah                                           | Des Pah                                | (14-20-           | 603-771           | ) 2                                   |                     |
| Unit Letter                                   | Section                                      | Township                                  | )                    | Range                                         | ************************************** | <u> </u>          | County            | <u></u>                               |                     |
| Ă                                             | 18                                           | 26                                        | North                | 8 1                                           | 'est                                   | NMPM              | San J             | uan                                   |                     |
| Actual Footage Loca                           | ation of Well:                               |                                           |                      |                                               |                                        |                   | •                 |                                       |                     |
| 2 <b>205</b>                                  | feet from th                                 | <ul> <li>South</li> </ul>                 | line                 | and 18                                        | 15                                     | feet from         | the West          | line                                  |                     |
| Ground level Elev.                            | 1                                            | Producing Formation                       |                      | Pool                                          | Dagin                                  |                   |                   | Dedicated Acres                       | uge:                |
| 6187'                                         |                                              | Dakota                                    |                      |                                               | Basin                                  |                   |                   | 320.28                                | Acres               |
| 1. Outline                                    | e the acreege                                | dedicated to the subj                     | ect well by colore   | et pencil or hachure n                        | narics on the plat b                   | eicw.             |                   |                                       |                     |
| 7 If mon                                      | n then one ice                               | as is definated to th                     | e weil outline ee    | h and identify the ow                         | nombin the most fit.                   | ath as to marki   | na internet and   |                                       |                     |
|                                               |                                              |                                           |                      |                                               | namnh meteor (o                        |                   | ng sonsider mor   | ioyary).                              |                     |
| 3. If more                                    | e than one ion                               | as of different owns                      | rship is dedicated   | to the well, have the                         | interest of all own                    | ers been consoi   | idated by com     | minitization,                         |                     |
|                                               | tion, force-po                               |                                           | 16 in P              |                                               |                                        |                   |                   |                                       |                     |
|                                               | Yes<br>ris."no" list th                      |                                           |                      | " type of consolidati<br>have actually been o |                                        | mana ada of       |                   |                                       |                     |
|                                               | if neccessary                                |                                           |                      |                                               |                                        |                   |                   |                                       |                     |
| No allow                                      | able will be a                               | sugged to the well u                      | ntil all interests h | ave been consolidated                         | (by communitiza                        | tion, unitization | , forced-poolin   | g, or otherwise)                      |                     |
| oruzuila                                      | non-standard                                 | unit, eliminating su                      | ch interest, has be  | en approved by the D                          | ivision.                               | ·                 |                   |                                       |                     |
| <u> ; ; ; ; ; ; ; ; ; ; ; ; ; ; ; ; ; ; ;</u> | <u>/////////////////////////////////////</u> |                                           |                      |                                               | ······                                 | <u> </u>          | OPERAT            | OR CERTIFI                            | CATION              |
| X * NOTE                                      | : Non-                                       | standard                                  | due to               | terrain.                                      | 5                                      |                   |                   | certify that th                       |                     |
| 8                                             | !                                            |                                           | 8                    |                                               |                                        | 1 1               | ontained here     | in in true and c                      |                     |
| N                                             |                                              |                                           | 8                    |                                               | 1                                      | 6                 | est of my know    | ledge and belief.                     |                     |
| NY /                                          | 1                                            |                                           | 8                    |                                               |                                        |                   | ignature          |                                       |                     |
| X                                             |                                              |                                           | 8                    |                                               |                                        |                   | •                 | Bradfie                               | 14                  |
| Ř.                                            |                                              |                                           |                      |                                               | ĺ                                      |                   | rinted Name       | DIGGITC                               | <u> </u>            |
| 8                                             | <u> </u>                                     |                                           | 8                    |                                               | l                                      |                   |                   | 0/1                                   | T                   |
| <u> </u>                                      |                                              |                                           | - 78                 |                                               | <b></b>                                |                   | Meridi<br>Opition | an Oil                                | inc                 |
|                                               | 1                                            |                                           | 8                    |                                               | l                                      |                   |                   |                                       | <b>c</b> _ :        |
| 8                                             | 1                                            |                                           | 8                    |                                               | 1                                      |                   | <br>Company       | atory Af                              | <u>lairs</u>        |
| 2                                             | < I                                          |                                           | 8                    |                                               |                                        |                   | · · · · F •       |                                       |                     |
| X ( -                                         | Ì                                            |                                           | 8                    |                                               | ĺ                                      |                   | )ate              | · · · · · · · · · · · · · · · · · · · |                     |
| X ∖                                           | 1 5                                          |                                           |                      |                                               |                                        |                   | _                 |                                       |                     |
| Š.                                            | - X 1                                        |                                           |                      |                                               | }                                      |                   | ST TD V/CV        | OR CERTIFI                            | CATION              |
| ¥¥                                            |                                              | <u> </u>                                  | / <del>83</del>      |                                               |                                        |                   | SURVEI            | OR CERTIFI                            | CATION              |
| 181                                           | 51                                           |                                           | 4 12                 |                                               | 1                                      | 1                 | hereby certif     | y that the well                       | location shown      |
| <u>x</u>                                      | <del>~ +</del>                               | - 0 Loc.                                  | 8                    |                                               |                                        |                   |                   | as plotted from                       |                     |
| S I                                           | i.                                           |                                           |                      |                                               | 1                                      |                   | •                 | made by me<br>d that the sam          | ,                   |
| /E   %                                        | i \                                          |                                           | 8                    |                                               | İ                                      | 1 7               |                   | best of my i                          |                     |
| 8 \ \                                         | 1                                            |                                           |                      |                                               | i                                      |                   |                   | • •                                   |                     |
| 8 \                                           |                                              | <u>` \  </u>                              | 8                    |                                               |                                        |                   | Date Surveyed     | -14-89                                |                     |
| N                                             |                                              |                                           |                      |                                               | L                                      |                   |                   | E. ERawa                              | <b>A m</b> <i>a</i> |
| ¥                                             | XX                                           | $\overline{\langle T  }$                  |                      |                                               | , <b>_</b><br>                         |                   | Signature & Se    |                                       |                     |
| 9                                             | $\sim$ 1                                     | $\langle \mathbf{N}   \mathbf{v} \rangle$ |                      |                                               |                                        |                   | Professional/Su   | rveyor                                | 3                   |
| 8 ~ 2                                         | WASH W                                       | ر <b>ار</b>                               |                      |                                               | l<br>I                                 |                   | 171               | (and )                                |                     |
|                                               | 2  /                                         | 0                                         | 8                    |                                               | i<br>t                                 |                   |                   | (6857)                                | $  \rightarrow$     |
| 3 / 2                                         |                                              |                                           | 8                    |                                               | 8                                      |                   | Xa                | >-ON                                  | K ( )               |
|                                               | 1                                            |                                           | $\otimes$            |                                               | 1                                      |                   |                   |                                       | $\mathbb{N}$        |
|                                               | 1                                            | '   (                                     | 8                    |                                               | )<br>r                                 |                   | Certificate No.   | CU I AND DU                           | ,                   |
| Kunnin                                        | min                                          | minin                                     | <del></del>          |                                               | l                                      |                   | ~                 | 6857                                  |                     |
| V777/1117                                     |                                              |                                           | 10 2640              |                                               | 1000                                   |                   |                   |                                       |                     |
| 0 330 660                                     | 990 1320                                     | 1650 1960 23                              | 10 2640              | 2000 1500                                     | 1000 50                                | 0 0               |                   |                                       |                     |

### WELL LOCATION AND ACREAGE DEDICATION PLAT

All Distances must be from the outer boundaries of the section

| Operator                   |                                                             |                                                  | Lease                     |                                       |                        | Well No.                                                                                                        |
|----------------------------|-------------------------------------------------------------|--------------------------------------------------|---------------------------|---------------------------------------|------------------------|-----------------------------------------------------------------------------------------------------------------|
| Meridian                   | Oil Inc.                                                    |                                                  | Kah Des                   | Pah                                   |                        | 2                                                                                                               |
| Unit Letter Sect           |                                                             | 4                                                | Range                     |                                       | County                 | ······                                                                                                          |
| <u> </u>                   |                                                             | North                                            | 8 West                    | NMPM                                  | San                    | Juan                                                                                                            |
| Actual Footage Location    |                                                             |                                                  | • 6 -                     |                                       |                        |                                                                                                                 |
| 1430 feet                  | from the South<br>Producing Formatic                        |                                                  | 2210                      | feet from t                           | he West                | line<br>Dedicated Acreage:                                                                                      |
| 6213 <sup>11</sup>         | - manual stands                                             | -                                                |                           |                                       |                        |                                                                                                                 |
|                            | creage dedicated to the sul                                 | piect well by colored pe                         | ncil or bachure marks or  | the plat below                        |                        | Acres                                                                                                           |
|                            | -                                                           | · · ·                                            |                           | •                                     |                        |                                                                                                                 |
| 2. If more than            | one lease is dedicated to t                                 | he well, outline each an                         | identify the ownership    | thereof (both as to workin            | g interest and         | royaity).                                                                                                       |
| 3. If more than            | one lease of different own                                  | embip is dedicated to th                         | e well, have the interest | of all owners been consoli            | dated by com           | minitization,                                                                                                   |
| unitization, f             | orce-pooling, etc.?                                         |                                                  |                           |                                       | ,                      | ·                                                                                                               |
| If answer is "re           | " list the owners and tract                                 | If answer is "yes" ty<br>descriptions which have |                           | ted (Use myserie side of              | ·····                  |                                                                                                                 |
| this form if nec           | cessery.                                                    |                                                  |                           |                                       |                        |                                                                                                                 |
| No allowable w             | rill be assigned to the well<br>tandard unit, eliminating a | until all interests have b                       | een consolidated (by co   | munitization, unitization,            | forced-poolin          | g, or otherwise)                                                                                                |
|                            | Contra finite contracting to                                | wa timercar, this occi ap                        | PROVED BY LIE LANSING     | · · · · · · · · · · · · · · · · · · · | ······                 |                                                                                                                 |
| × NOT                      | El Non-stan                                                 | dona duo +                                       | tomade a                  |                                       | OPERAT                 | OR CERTIFICATION                                                                                                |
| . NOI                      | Archolog                                                    |                                                  |                           |                                       | -                      | certify that the information<br>in in true and complete to the                                                  |
|                            |                                                             | y•                                               | i                         |                                       |                        | n in true and complete to the<br>ledge and belief.                                                              |
|                            | i                                                           |                                                  | i                         |                                       |                        | · ·                                                                                                             |
|                            | Ì                                                           |                                                  | 1 · · ·                   | Si                                    | gnature                |                                                                                                                 |
|                            |                                                             |                                                  | i                         |                                       |                        |                                                                                                                 |
|                            |                                                             |                                                  | İ                         | Ph   Ph                               | inted Name             |                                                                                                                 |
|                            |                                                             |                                                  |                           |                                       | sition                 |                                                                                                                 |
|                            | 1                                                           |                                                  | l                         |                                       |                        |                                                                                                                 |
|                            |                                                             |                                                  | 1                         | G                                     | mpany                  |                                                                                                                 |
|                            |                                                             |                                                  | ł                         |                                       |                        |                                                                                                                 |
|                            | 1                                                           |                                                  | t                         | D                                     | nte                    |                                                                                                                 |
|                            | 11                                                          |                                                  |                           |                                       |                        |                                                                                                                 |
|                            | 1                                                           | 10                                               | 1                         |                                       | SURVEY                 | OR CERTIFICATION                                                                                                |
| \ \                        |                                                             | -10                                              |                           |                                       |                        |                                                                                                                 |
|                            | ! \                                                         | -                                                | ļ                         |                                       |                        | that the well location shown                                                                                    |
|                            |                                                             | ACH                                              |                           |                                       |                        | as plotted from field notes of<br>made by me or under my                                                        |
| $ \rangle \langle \rangle$ | i i i i                                                     | Mash Arch                                        | EOLOGY                    | 54                                    | pervison, and          | d that the same is true and                                                                                     |
|                            |                                                             | W ARCA                                           |                           |                                       |                        | best of my knowledge and                                                                                        |
| 2210                       |                                                             | 1.00                                             |                           |                                       |                        | -15-89                                                                                                          |
|                            |                                                             | 20%.                                             | 1                         | Ē                                     | No a                   | Ger.C E Edwards                                                                                                 |
|                            |                                                             |                                                  |                           |                                       | <i>.</i> .             | A CANADA A CANADA A CANADA A CANADA A CANADA A CANADA A CANADA A CANADA A CANADA A CANADA A CANADA A CANADA A C |
| I o I                      |                                                             |                                                  | 1                         | E E E E E E E E E E E E E E E E E E E | ignature & Sectoral Su | Nexos                                                                                                           |
| BUANCO                     |                                                             | <u>`</u>                                         | 1                         |                                       | <b>/</b> ≪{/           | Y Nº Y                                                                                                          |
| 53                         |                                                             | OF SI                                            | VALC                      |                                       |                        | (8857)                                                                                                          |
| 1 B s                      |                                                             |                                                  | ASH                       |                                       | 1/13                   | SACT                                                                                                            |
|                            |                                                             |                                                  |                           | et/                                   | (also                  | 6 diate                                                                                                         |
|                            | ( <b>  )  </b>                                              |                                                  | ł                         | 10                                    | Entificate No.         | TED LAND SUL                                                                                                    |
|                            |                                                             |                                                  |                           |                                       |                        | 6857                                                                                                            |
| 0 330 660 990              | 1329 1650 1980 2                                            | 310 2640 20                                      | 00 <b>15</b> 00 100       | ) 500 0                               |                        |                                                                                                                 |