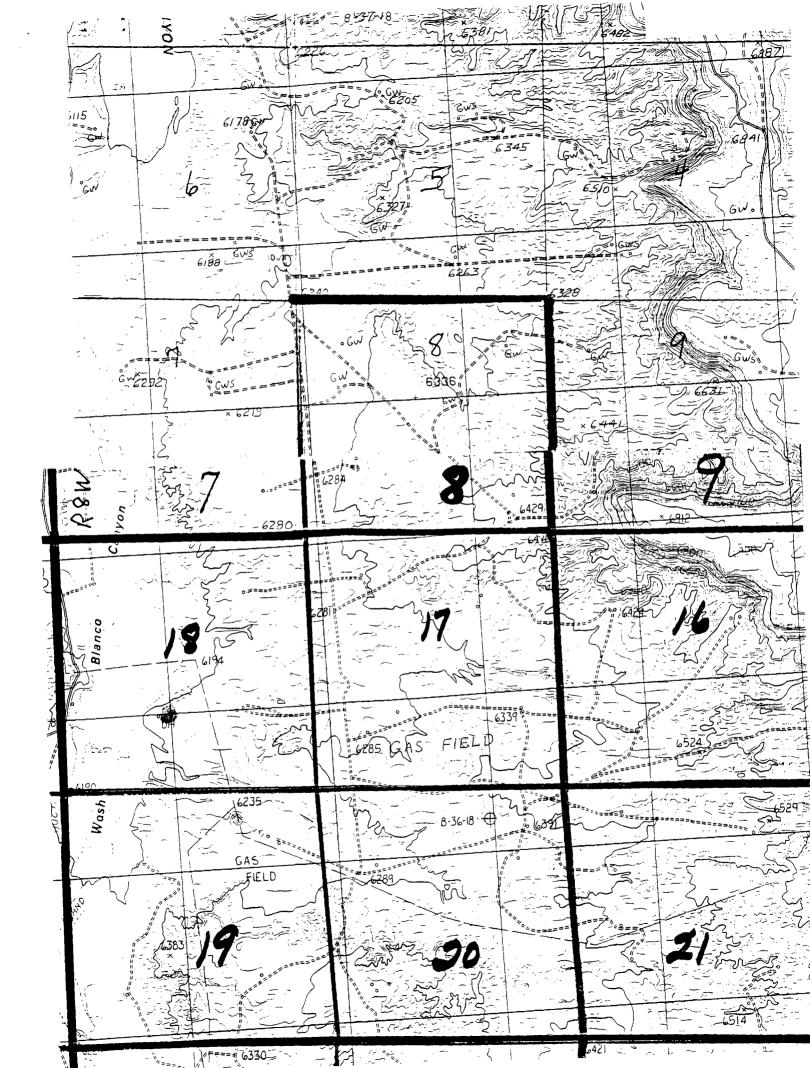

## **OIL CONSERVATION DIVISION**

P.O. Box 2088

Santa Fe, New Mexico 87504-2088

| <u>)ISTRICT III</u><br>000 Rio Brazos Rd., Aziec | . NM X7410                                                                               | -                                                    | ND ACREAGE DED<br>from the outer boundaries                                                                          |                            |                             |                                                                                                           |
|--------------------------------------------------|------------------------------------------------------------------------------------------|------------------------------------------------------|----------------------------------------------------------------------------------------------------------------------|----------------------------|-----------------------------|-----------------------------------------------------------------------------------------------------------|
| Operator                                         | ·                                                                                        |                                                      | Lease (14-20-60                                                                                                      | 3-771)                     |                             | Well No.                                                                                                  |
| Meridian                                         | Oil Inc.                                                                                 |                                                      | Kah Des Pa                                                                                                           |                            |                             | 2                                                                                                         |
| Unit Letter Section                              |                                                                                          |                                                      | Range                                                                                                                |                            | County                      |                                                                                                           |
| K                                                | 18 26                                                                                    | North                                                | 8 West                                                                                                               | NMPM                       | San                         | Juan                                                                                                      |
| Actual Footage Location of                       | Well:                                                                                    |                                                      |                                                                                                                      |                            |                             |                                                                                                           |
|                                                  | om the South                                                                             | line and                                             | 2210                                                                                                                 | feet from th               | • West                      | line                                                                                                      |
| Ground level Elev.                               | Producing Formation                                                                      |                                                      | Pool                                                                                                                 |                            |                             | Dedicated Acresge:                                                                                        |
| 6213 "                                           | Dakota                                                                                   |                                                      | Basin                                                                                                                |                            |                             | 320.28                                                                                                    |
| 3. If more than a unitization, fo                | the lease of different owner<br>ree-pooling, stc.?<br>No<br>list the owners and tract de | thip is dedicated to the<br>If answer is "yes" ty    | identify the ownership there<br>well, have the interest of all<br>or of consolidation<br>actually been consolidated. | l owners been consolid     |                             |                                                                                                           |
| No allowable wi                                  |                                                                                          | ntil all interests have b<br>h interest, has been ap | sen consolidated (by commu-<br>proved by the Division.                                                               | nitization, unitization, 1 | <u></u>                     |                                                                                                           |
| * NOT                                            | E Non-stand<br>Archology                                                                 | •                                                    | terrain &                                                                                                            |                            | l hereby<br>Kainod here     | FOR CERTIFICATION<br>certify that the information<br>in in true and complete to the<br>rindge and belief. |
|                                                  | İ                                                                                        |                                                      | d location                                                                                                           | Sig                        | nanure                      |                                                                                                           |
| 3                                                | 1                                                                                        | 8 4-25                                               | -09                                                                                                                  | L                          | eggy                        | Bradfield                                                                                                 |
| N N                                              | 1                                                                                        |                                                      | 1                                                                                                                    | Pri                        | nted Name                   |                                                                                                           |
| ¥                                                |                                                                                          |                                                      |                                                                                                                      | I                          | leridi                      | an Oil Inc.                                                                                               |
| 3                                                |                                                                                          |                                                      |                                                                                                                      |                            | ition                       |                                                                                                           |
| 3                                                |                                                                                          | $\otimes$                                            | l                                                                                                                    | Ţ                          | egula?                      | tory Affairs                                                                                              |
| \$                                               | 1                                                                                        |                                                      |                                                                                                                      | Co                         | mpeny                       |                                                                                                           |
| ¥.                                               |                                                                                          |                                                      |                                                                                                                      |                            |                             |                                                                                                           |
| X                                                |                                                                                          |                                                      | 1                                                                                                                    | Dat                        | e                           |                                                                                                           |
| \$                                               |                                                                                          |                                                      |                                                                                                                      |                            |                             |                                                                                                           |
| \$                                               | !\                                                                                       | 182                                                  |                                                                                                                      |                            | SURVEY                      | OR CERTIFICATION                                                                                          |
|                                                  |                                                                                          |                                                      |                                                                                                                      | OR                         | this plat w                 | fy that the well location show<br>was plotted from field notes<br>a made by me or water i                 |
| 2210'                                            |                                                                                          |                                                      | 1                                                                                                                    | suf<br>coi                 | vervison, an<br>rect to the | id that the same is true at<br>best of my knowledge at<br>-15-89                                          |
| <u>x 2210</u>                                    | - <u> </u> 0                                                                             | N.                                                   |                                                                                                                      | Da                         | te Surveyed                 |                                                                                                           |
| }                                                | ╾┟╸╾┼╴                                                                                   |                                                      |                                                                                                                      |                            |                             | aler, CE/Edwards                                                                                          |
| BLANCO<br>BLANCO                                 |                                                                                          | (430)<br>////////////////////////////////////        |                                                                                                                      |                            |                             | 6857)                                                                                                     |
| 8                                                | \                                                                                        |                                                      |                                                                                                                      | , a                        | stificate No                | CAED LAND SUM                                                                                             |
| Nanna an        |                                                                                          |                                                      |                                                                                                                      |                            |                             | 6857                                                                                                      |
| 9 330 660 990                                    | 1320 1650 1980 231                                                                       | le 2649 20                                           | 06 <b>1506</b> 1000                                                                                                  | 500 0                      |                             |                                                                                                           |

### WELL LOCATION AND ACREAGE DEDICATION PLAT

All Distances must be from the outer boundaries of the section

| Operator                                      |                                              |                                           |                      | Lease                                         |                                        |                   |                   | Well No.                              |                     |
|-----------------------------------------------|----------------------------------------------|-------------------------------------------|----------------------|-----------------------------------------------|----------------------------------------|-------------------|-------------------|---------------------------------------|---------------------|
| Llerid                                        | ian Oi                                       | l Inc.                                    |                      | Kah                                           | Des Pah                                | (14-20-           | 603-771           | ) 2                                   |                     |
| Unit Letter                                   | Section                                      | Township                                  | )                    | Range                                         | ************************************** | <u> </u>          | County            | <u></u>                               |                     |
| Ă                                             | 18                                           | 26                                        | North                | 8 1                                           | 'est                                   | NMPM              | San J             | uan                                   |                     |
| Actual Footage Loca                           | ation of Well:                               |                                           |                      |                                               |                                        |                   | •                 |                                       |                     |
| 2 <b>205</b>                                  | feet from th                                 | <ul> <li>South</li> </ul>                 | line                 | and 18                                        | 15                                     | feet from         | the West          | line                                  |                     |
| Ground level Elev.                            | 1                                            | Producing Formation                       |                      | Pool                                          | Dagin                                  |                   |                   | Dedicated Acres                       | uge:                |
| 6187'                                         |                                              | Dakota                                    |                      |                                               | Basin                                  |                   |                   | 320.28                                | Acres               |
| 1. Outline                                    | e the acreege                                | dedicated to the subj                     | ect well by colore   | et pencil or hachure n                        | narics on the plat b                   | eicw.             |                   |                                       |                     |
| 7 If mon                                      | n then one ice                               | as is definated to th                     | e weil outline ee    | h and identify the ow                         | nombin the most fit.                   | ath as to marki   | na internet and   |                                       |                     |
|                                               |                                              |                                           |                      |                                               | namnh meteor (o                        |                   | ng sonsider mor   | ioyary).                              |                     |
| 3. If more                                    | e than one ion                               | as of different owns                      | rship is dedicated   | to the well, have the                         | interest of all own                    | ers been consoi   | idated by com     | minitization,                         |                     |
|                                               | tion, force-po                               |                                           | 16 in P              |                                               |                                        |                   |                   |                                       |                     |
|                                               | Yes<br>ris."no" list th                      |                                           |                      | " type of consolidati<br>have actually been o |                                        | mana ada of       |                   |                                       |                     |
|                                               | if neccessary                                |                                           |                      |                                               |                                        |                   |                   |                                       |                     |
| No allow                                      | able will be a                               | sugged to the well u                      | ntil all interests h | ave been consolidated                         | (by communitiza                        | tion, unitization | , forced-poolin   | g, or otherwise)                      |                     |
| oruzuila                                      | non-standard                                 | unit, eliminating su                      | ch interest, has be  | en approved by the D                          | ivision.                               | ·                 |                   |                                       |                     |
| <u> ; ; ; ; ; ; ; ; ; ; ; ; ; ; ; ; ; ; ;</u> | <u>/////////////////////////////////////</u> |                                           |                      |                                               | ······                                 | <u> </u>          | OPERAT            | OR CERTIFI                            | CATION              |
| X * NOTE                                      | : Non-                                       | standard                                  | due to               | terrain.                                      | 5                                      |                   |                   | certify that th                       |                     |
| 8                                             | !                                            |                                           | 8                    |                                               |                                        | 1 1               | ontained here     | in in true and c                      |                     |
| N                                             |                                              |                                           | 8                    |                                               | 1                                      | 6                 | est of my know    | ledge and belief.                     |                     |
| NY /                                          | 1                                            |                                           | 8                    |                                               |                                        |                   | ignature          |                                       |                     |
| X                                             |                                              |                                           | 8                    |                                               |                                        |                   | •                 | Bradfie                               | 14                  |
| Ř.                                            |                                              |                                           |                      |                                               | ĺ                                      |                   | rinted Name       | DIGGITC                               | <u> </u>            |
| 8                                             | <u> </u>                                     |                                           | 8                    |                                               | l                                      |                   |                   | 0/1                                   | T                   |
| <u> </u>                                      |                                              |                                           | - 78                 |                                               | <b></b>                                |                   | Meridi<br>Opition | an Oil                                | inc                 |
|                                               | 1                                            |                                           | 8                    |                                               | l                                      |                   |                   |                                       | <b>c</b> _ :        |
| 8                                             | 1                                            |                                           | 8                    |                                               | 1                                      |                   | <br>Company       | atory Af                              | <u>lairs</u>        |
| 2                                             | < I                                          |                                           | 8                    |                                               |                                        |                   | · · · · F •       |                                       |                     |
| X ( -                                         | Ì                                            |                                           | 8                    |                                               | ĺ                                      |                   | )ate              | · · · · · · · · · · · · · · · · · · · |                     |
| X ∖                                           | 1 5                                          |                                           |                      |                                               |                                        |                   | _                 |                                       |                     |
| Š.                                            | - X 1                                        |                                           |                      |                                               | }                                      |                   | ST TD V/CV        | OR CERTIFI                            | CATION              |
| ¥¥                                            |                                              | <u> </u>                                  | / <del>83</del>      |                                               |                                        |                   | SURVEI            | OR CERTIFI                            | CATION              |
| 181                                           | 51                                           |                                           | 4 12                 |                                               | 1                                      | 1                 | hereby certif     | y that the well                       | location shown      |
| <u>x</u>                                      | <del>~ +</del>                               | - 0 Loc.                                  | 8                    |                                               |                                        |                   |                   | as plotted from                       |                     |
| S I                                           | i.                                           |                                           |                      |                                               | 1                                      |                   | •                 | made by me<br>d that the sam          | ,                   |
| /E   %                                        | i \                                          |                                           | 8                    |                                               | İ                                      | 1 7               |                   | best of my i                          |                     |
| 8 \ \                                         | 1                                            |                                           |                      |                                               | i                                      |                   |                   | • •                                   |                     |
| 8 \                                           |                                              | <u>` \  </u>                              | 8                    |                                               |                                        |                   | Date Surveyed     | -14-89                                |                     |
| N                                             |                                              |                                           |                      |                                               | L                                      |                   |                   | E. ERawa                              | <b>A m</b> <i>a</i> |
| ¥                                             | XX                                           | $\overline{\langle T  }$                  |                      |                                               | , <b>_</b><br>                         |                   | Signature & Se    |                                       |                     |
| 9                                             | $\sim$ 1                                     | $\langle \mathbf{N}   \mathbf{v} \rangle$ |                      |                                               |                                        |                   | Professional/Su   | rveyor                                | 3                   |
| 8 ~ 2                                         | WASH W                                       | ر <b>ار</b>                               |                      |                                               | l<br>I                                 |                   | 171               | (and )                                |                     |
|                                               | 2  /                                         | 0                                         | 8                    |                                               | i<br>t                                 |                   |                   | (6857)                                | $  \rightarrow$     |
| 3 / 2                                         |                                              |                                           | 8                    |                                               | 8                                      |                   | Xa                | >-ON                                  | K ( )               |
|                                               | 1                                            |                                           | $\otimes$            |                                               | 1                                      |                   |                   |                                       | $\mathbb{N}$        |
|                                               | 1                                            | '   (                                     | 8                    |                                               | )<br>r                                 |                   | Certificate No.   | CU I AND DU                           | ,                   |
| Kunnin                                        | min                                          | minin                                     | <del></del>          |                                               | l                                      |                   | ~                 | 6857                                  |                     |
| V777/1117                                     |                                              |                                           | 10 2640              |                                               | 1000                                   |                   |                   |                                       |                     |
| 0 330 660                                     | 990 1320                                     | 1650 1960 23                              | 10 2640              | 2000 1500                                     | 1000 50                                | 0 0               |                   |                                       |                     |

### WELL LOCATION AND ACREAGE DEDICATION PLAT

All Distances must be from the outer boundaries of the section

| Operator                   |                                                             |                                                  | Lease                     |                                       |                        | Well No.                                                                                                        |
|----------------------------|-------------------------------------------------------------|--------------------------------------------------|---------------------------|---------------------------------------|------------------------|-----------------------------------------------------------------------------------------------------------------|
| Meridian                   | Oil Inc.                                                    |                                                  | Kah Des                   | Pah                                   |                        | 2                                                                                                               |
| Unit Letter Sect           |                                                             | 4                                                | Range                     |                                       | County                 | ······                                                                                                          |
| <u> </u>                   |                                                             | North                                            | 8 West                    | NMPM                                  | San                    | Juan                                                                                                            |
| Actual Footage Location    |                                                             |                                                  | • 6 -                     |                                       |                        |                                                                                                                 |
| 1430 feet                  | from the South<br>Producing Formatic                        |                                                  | 2210                      | feet from t                           | he West                | line<br>Dedicated Acreage:                                                                                      |
| 6213 <sup>11</sup>         | - manual stands                                             | -                                                |                           |                                       |                        |                                                                                                                 |
|                            | creage dedicated to the sul                                 | piect well by colored pe                         | ncil or bachure marks or  | the plat below                        |                        | Acres                                                                                                           |
|                            | -                                                           | · · ·                                            |                           | •                                     |                        |                                                                                                                 |
| 2. If more than            | one lease is dedicated to t                                 | he well, outline each an                         | identify the ownership    | thereof (both as to workin            | g interest and         | royaity).                                                                                                       |
| 3. If more than            | one lease of different own                                  | embip is dedicated to th                         | e well, have the interest | of all owners been consoli            | dated by com           | minitization,                                                                                                   |
| unitization, f             | orce-pooling, etc.?                                         |                                                  |                           |                                       | ,                      | ·                                                                                                               |
| If answer is "re           | " list the owners and tract                                 | If answer is "yes" ty<br>descriptions which have |                           | ted (Use myserie side of              | ·····                  |                                                                                                                 |
| this form if nec           | cessery.                                                    |                                                  |                           |                                       |                        |                                                                                                                 |
| No allowable w             | rill be assigned to the well<br>tandard unit, eliminating a | until all interests have b                       | een consolidated (by co   | munitization, unitization,            | forced-poolin          | g, or otherwise)                                                                                                |
|                            | Contra finite contracting to                                | wa timercar, this occi ap                        | PROVED BY LIE LANSING     | · · · · · · · · · · · · · · · · · · · | ······                 |                                                                                                                 |
| × NOT                      | El Non-stan                                                 | dona duo +                                       | tomade a                  |                                       | OPERAT                 | OR CERTIFICATION                                                                                                |
| . NOI                      | Archolog                                                    |                                                  |                           |                                       | -                      | certify that the information<br>in in true and complete to the                                                  |
|                            |                                                             | y•                                               | i                         |                                       |                        | n in true and complete to the<br>ledge and belief.                                                              |
|                            | i                                                           |                                                  | i                         |                                       |                        | · ·                                                                                                             |
|                            | Ì                                                           |                                                  | 1 · · ·                   | Si                                    | gnature                |                                                                                                                 |
|                            |                                                             |                                                  | i                         |                                       |                        |                                                                                                                 |
|                            |                                                             |                                                  | İ                         | Ph   Ph                               | inted Name             |                                                                                                                 |
|                            |                                                             |                                                  |                           |                                       | sition                 |                                                                                                                 |
|                            | 1                                                           |                                                  | l                         |                                       |                        |                                                                                                                 |
|                            |                                                             |                                                  | 1                         | G                                     | mpany                  |                                                                                                                 |
|                            |                                                             |                                                  | ł                         |                                       |                        |                                                                                                                 |
|                            | 1                                                           |                                                  | t                         | D                                     | nte                    |                                                                                                                 |
|                            | 11                                                          |                                                  |                           |                                       |                        |                                                                                                                 |
|                            | 1                                                           | 10                                               | 1                         |                                       | SURVEY                 | OR CERTIFICATION                                                                                                |
| \ \                        |                                                             | -10                                              |                           |                                       |                        |                                                                                                                 |
|                            | ! \                                                         | -                                                | ļ                         |                                       |                        | that the well location shown                                                                                    |
|                            |                                                             | ACH                                              |                           |                                       |                        | as plotted from field notes of<br>made by me or under my                                                        |
| $ \rangle \langle \rangle$ | i i i i                                                     | Mash Arch                                        | EOLOGY                    | 54                                    | pervison, and          | d that the same is true and                                                                                     |
|                            |                                                             | W ARCA                                           |                           |                                       |                        | best of my knowledge and                                                                                        |
| 2210                       |                                                             | 1.00                                             |                           |                                       |                        | -15-89                                                                                                          |
|                            |                                                             | 20%.                                             | 1                         | Ē                                     | No a                   | Ger.C E Edwards                                                                                                 |
|                            |                                                             |                                                  |                           |                                       | <i>.</i> .             | A CANADA A CANADA A CANADA A CANADA A CANADA A CANADA A CANADA A CANADA A CANADA A CANADA A CANADA A CANADA A C |
| I o I                      |                                                             |                                                  | 1                         | E E E E E E E E E E E E E E E E E E E | ignature & Sectoral Su | Nexos                                                                                                           |
| BUANCO                     |                                                             | <u>`</u>                                         | 1                         |                                       | <b>/</b> ≪{/           | Y Nº Y                                                                                                          |
| 53                         |                                                             | OF SI                                            | VALC                      |                                       |                        | (8857)                                                                                                          |
| 1 B s                      |                                                             |                                                  | ASH                       |                                       | 1/13                   | SACT                                                                                                            |
|                            |                                                             |                                                  |                           | et/                                   | (also                  | 6 diate                                                                                                         |
|                            | ( <b>  )  </b>                                              |                                                  | ł                         | 10                                    | Entificate No.         | TED LAND SUL                                                                                                    |
|                            |                                                             |                                                  |                           |                                       |                        | 6857                                                                                                            |
| 0 330 660 990              | 1329 1650 1980 2                                            | 310 2640 20                                      | 00 <b>15</b> 00 100       | ) 500 0                               |                        |                                                                                                                 |