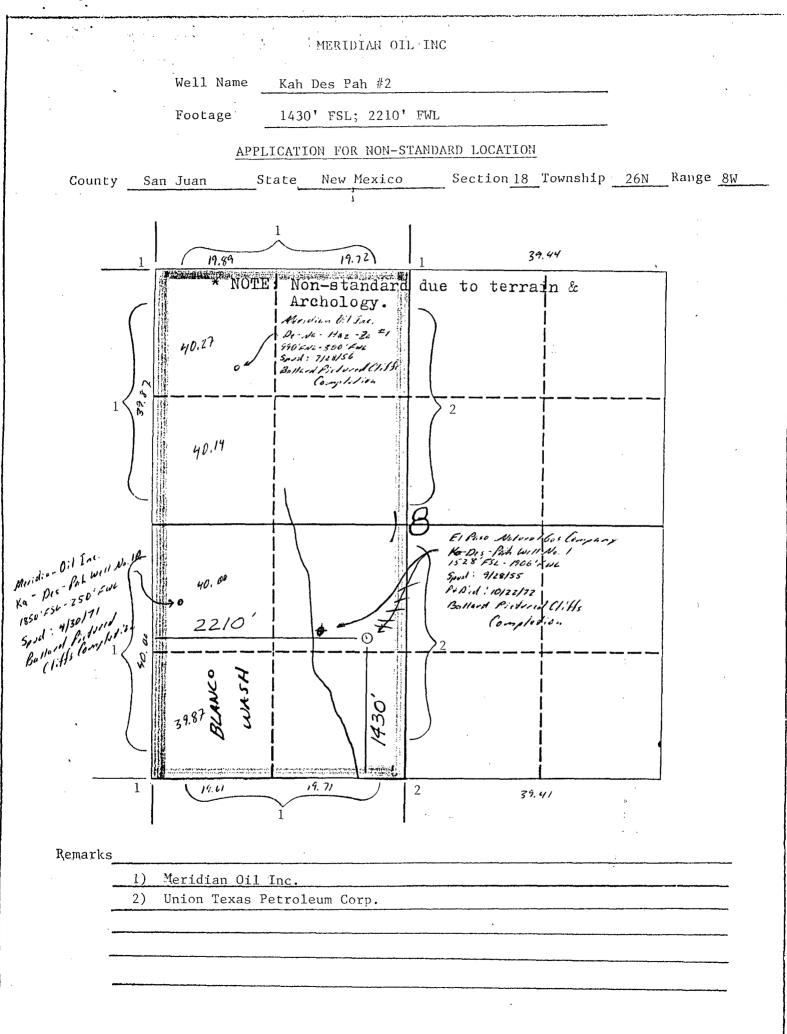

It is intended to locate the Meridian Oil Inc. Ka Des Pah #2 at 1430' from the South line and 2210' from the West line of Section 18, T-26-N, R-8-W, San Juan County, New Mexico. Application was made in March, 1989 for this well at 2205' from the South line and 1815' from the West line of this Section. The move to the present location was necessary because of an archaeology request because of the presence of ruins and the presence of Blanco Wash.

## **OIL CONSERVATION DIVISION**

P.O. Box 2088

Santa Fe, New Mexico 87504-2088

| <u>)ISTRICT III</u><br>000 Rio Brazos Rd., Aziec | . NM X7410                                                                               | -                                                    | ND ACREAGE DED<br>from the outer boundaries                                                                          |                            |                             |                                                                                                           |
|--------------------------------------------------|------------------------------------------------------------------------------------------|------------------------------------------------------|----------------------------------------------------------------------------------------------------------------------|----------------------------|-----------------------------|-----------------------------------------------------------------------------------------------------------|
| Operator                                         | ·                                                                                        |                                                      | Lease (14-20-60                                                                                                      | 3-771)                     |                             | Well No.                                                                                                  |
| Meridian                                         | Oil Inc.                                                                                 |                                                      | Kah Des Pa                                                                                                           |                            |                             | 2                                                                                                         |
| Unit Letter Section                              |                                                                                          |                                                      | Range                                                                                                                |                            | County                      |                                                                                                           |
| K                                                | 18 26                                                                                    | North                                                | 8 West                                                                                                               | NMPM                       | San                         | Juan                                                                                                      |
| Actual Footage Location of                       | Well:                                                                                    |                                                      |                                                                                                                      |                            |                             |                                                                                                           |
|                                                  | om the South                                                                             | line and                                             | 2210                                                                                                                 | feet from th               | • West                      | line                                                                                                      |
| Ground level Elev.                               | Producing Formation                                                                      |                                                      | Pool                                                                                                                 |                            |                             | Dedicated Acresge:                                                                                        |
| 6213 "                                           | Dakota                                                                                   |                                                      | Basin                                                                                                                |                            |                             | 320.28                                                                                                    |
| 3. If more than a unitization, fo                | the lease of different owner<br>ree-pooling, stc.?<br>No<br>list the owners and tract de | thip is dedicated to the<br>If answer is "yes" ty    | identify the ownership there<br>well, have the interest of all<br>or of consolidation<br>actually been consolidated. | l owners been consolid     |                             |                                                                                                           |
| No allowable wi                                  |                                                                                          | ntil all interests have b<br>h interest, has been ap | sen consolidated (by commu-<br>proved by the Division.                                                               | nitization, unitization, 1 | <u></u>                     |                                                                                                           |
| * NOT                                            | E Non-stand<br>Archology                                                                 | •                                                    | terrain &                                                                                                            |                            | l hereby<br>Kainod here     | FOR CERTIFICATION<br>certify that the information<br>in in true and complete to the<br>rindge and belief. |
|                                                  | İ                                                                                        |                                                      | d location                                                                                                           | Sig                        | nanure                      |                                                                                                           |
| 3                                                | 1                                                                                        | 8 4-25                                               | -09                                                                                                                  | L                          | eggy                        | Bradfield                                                                                                 |
| N N                                              | 1                                                                                        |                                                      | 1                                                                                                                    | Pri                        | nted Name                   |                                                                                                           |
| ¥                                                |                                                                                          |                                                      |                                                                                                                      | I                          | leridi                      | an Oil Inc.                                                                                               |
| 3                                                |                                                                                          |                                                      |                                                                                                                      |                            | ition                       |                                                                                                           |
| 3                                                |                                                                                          | $\otimes$                                            | l                                                                                                                    | Ţ                          | egula?                      | tory Affairs                                                                                              |
| \$                                               | 1                                                                                        |                                                      |                                                                                                                      | Co                         | mpeny                       |                                                                                                           |
| ¥.                                               |                                                                                          |                                                      |                                                                                                                      |                            |                             |                                                                                                           |
| X                                                |                                                                                          |                                                      | 1                                                                                                                    | Dat                        | e                           |                                                                                                           |
| \$                                               |                                                                                          |                                                      |                                                                                                                      |                            |                             |                                                                                                           |
| \$                                               | !\                                                                                       | 182                                                  |                                                                                                                      |                            | SURVEY                      | OR CERTIFICATION                                                                                          |
|                                                  |                                                                                          |                                                      |                                                                                                                      | OR                         | this plat w                 | fy that the well location show<br>was plotted from field notes<br>a made by me or water i                 |
| 2210'                                            |                                                                                          |                                                      | 1                                                                                                                    | suf<br>coi                 | vervison, an<br>rect to the | id that the same is true at<br>best of my knowledge at<br>-15-89                                          |
| <u>x 2210</u>                                    | - <u> </u> 0                                                                             | N.                                                   |                                                                                                                      | Da                         | te Surveyed                 |                                                                                                           |
| }                                                | ╾┟╸╾┼╴                                                                                   |                                                      |                                                                                                                      |                            |                             | aler, CE/Edwards                                                                                          |
| BLANCO<br>BLANCO                                 |                                                                                          | (430)<br>////////////////////////////////////        |                                                                                                                      |                            |                             | 6857)                                                                                                     |
| 8                                                | \                                                                                        |                                                      |                                                                                                                      | , a                        | stificate No                | CAED LAND SUM                                                                                             |
| Nanna an        |                                                                                          |                                                      |                                                                                                                      |                            |                             | 6857                                                                                                      |
| 9 330 660 990                                    | 1320 1650 1980 231                                                                       | le 2649 20                                           | 06 <b>1506</b> 1000                                                                                                  | 500 0                      |                             |                                                                                                           |