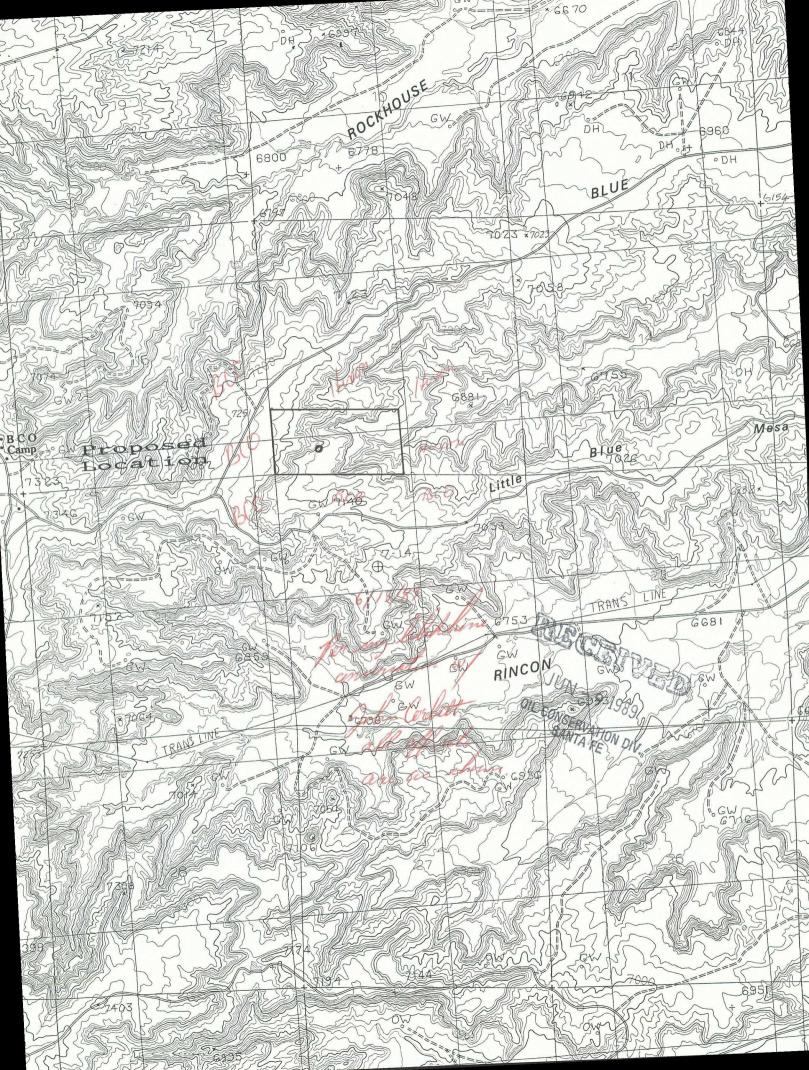

Plat showing proposed Brian Nielsen No. 1 re-entry, offset operator, and standard well locations

Escrito Gallup Oil Pool Rio Arriba Co., New Mexico

scale: 1:3500

OI CONSTRUATION OIL.

June 8, 1989

Ms. Elizabeth Keeshan Vice President BCO, Inc. 135 Grant Avenue Santa Fe, NM 87501

Plat showing proposed Brian Nielsen No. 1 re-entry, offset operator, and standard well locations

Escrito Gallup Oil Pool Rio Arriba Co., New Mexico

scale: 1:3500