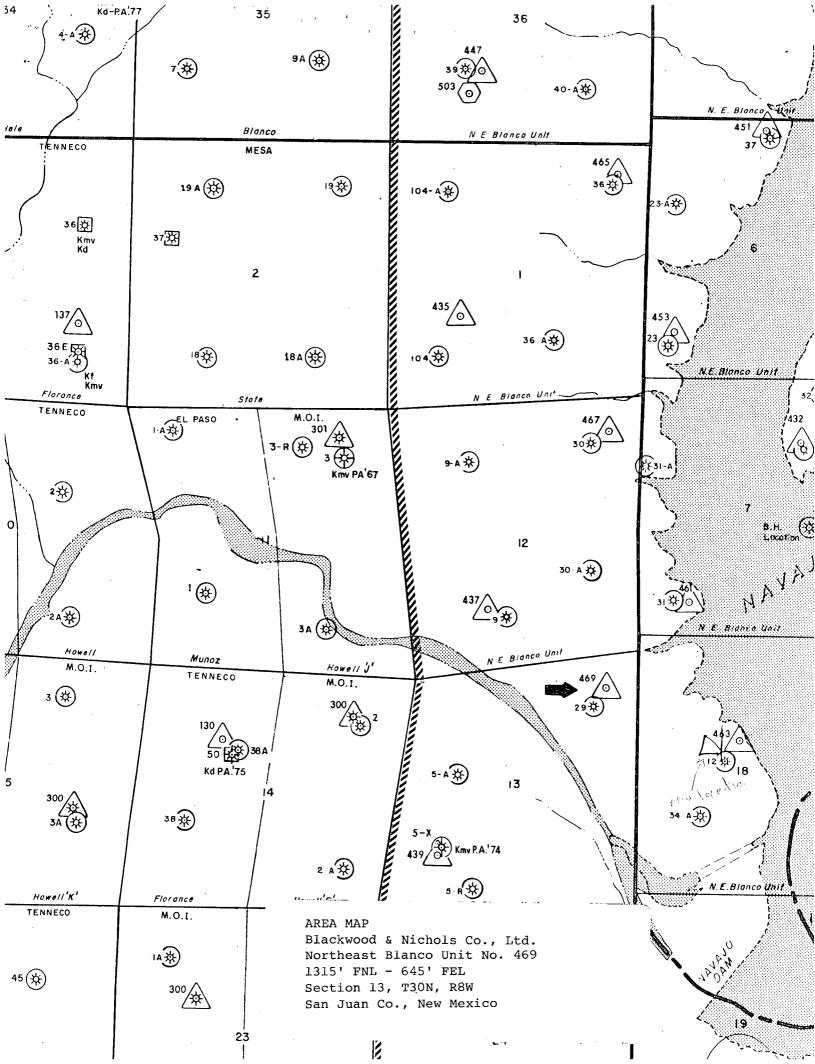

(303) 247-0728

April 14,1989

Mr. William LeMay New Mexico Oil Conservation Division P.O.Box 2088 Santa Fe, New Mexico 87501

DECENVED

APR 2 4 1989

OIL CONSERVATION DIV. SANTA FE

Re:Unorthodox Gas Well Location Northeast Blanco Unit No. 469 1315'FNL - 645'FEL, Sec.13, T30N, R8W San Juan Co., New Mexico

This request is for exception due to topography. A Vicinity Map and C-102 are attached for your reference. The location cannot be moved any further to the west due to it's proximity to the bluff overlooking the San Juan River. No legal location is available to the north because of the proximity of New Mexico Highway 511 and water and sewer lines for the Navajo Marina.

The east half of Section 13, T30N, R8W, will be dedicated to this well. All offset proration units are operated by Blackwood and Nichols Co., Ltd.

Your prompt consideration of this request is appreciated.