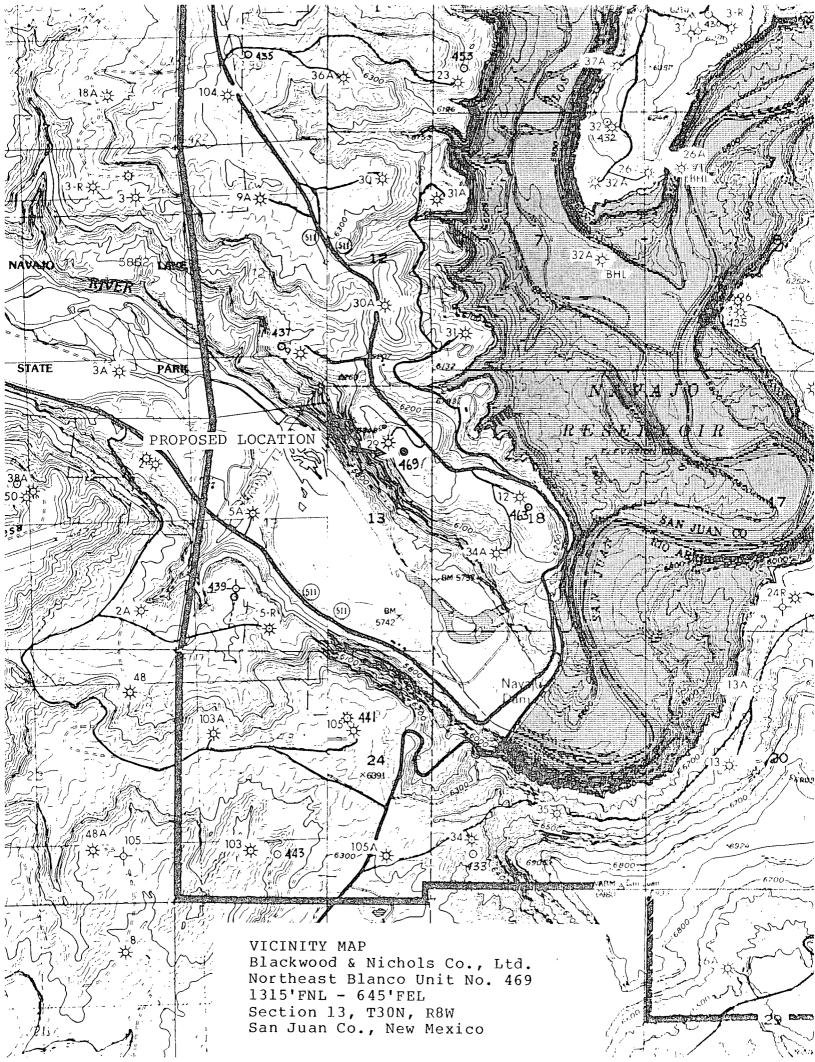

(303) 247-0728

April 14,1989

Mr. William LeMay New Mexico Oil Conservation Division P.O.Box 2088 Santa Fe, New Mexico 87501

DECENVED

APR 2 4 1989

OIL CONSERVATION DIV. SANTA FE

Re:Unorthodox Gas Well Location Northeast Blanco Unit No. 469 1315'FNL - 645'FEL, Sec.13, T30N, R8W San Juan Co., New Mexico

This request is for exception due to topography. A Vicinity Map and C-102 are attached for your reference. The location cannot be moved any further to the west due to it's proximity to the bluff overlooking the San Juan River. No legal location is available to the north because of the proximity of New Mexico Highway 511 and water and sewer lines for the Navajo Marina.