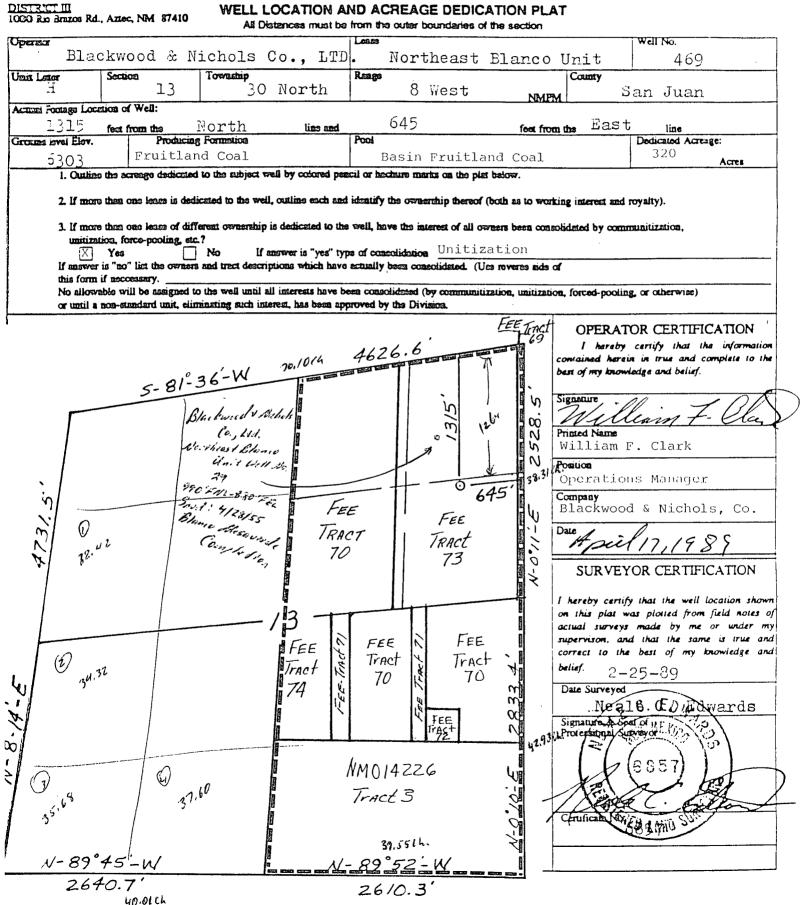

(303) 247-0728

April 14,1989

Mr. William LeMay New Mexico Oil Conservation Division P.O.Box 2088 Santa Fe, New Mexico 87501

DECENVED

APR 2 4 1989

OIL CONSERVATION DIV. SANTA FE

Re:Unorthodox Gas Well Location Northeast Blanco Unit No. 469 1315'FNL - 645'FEL, Sec.13, T30N, R8W San Juan Co., New Mexico

Dear Mr. LeMay;

Blackwood & Nichols Co., Ltd. requests administrative approval of an exception to the footage requirements of Rule 7, R -8768 for the subject well, located in the Basin Fruitland Coal Pool.

This request is for exception due to topography. A Vicinity Map and C-102 are attached for your reference. The location cannot be moved any further to the west due to it's proximity to the bluff overlooking the San Juan River. No legal location is available to the north because of the proximity of New Mexico Highway 511 and water and sewer lines for the Navajo Marina.

The east half of Section 13, T30N, R8W, will be dedicated to this well. All offset proration units are operated by Blackwood and Nichols Co., Ltd.

Your prompt consideration of this request is appreciated.