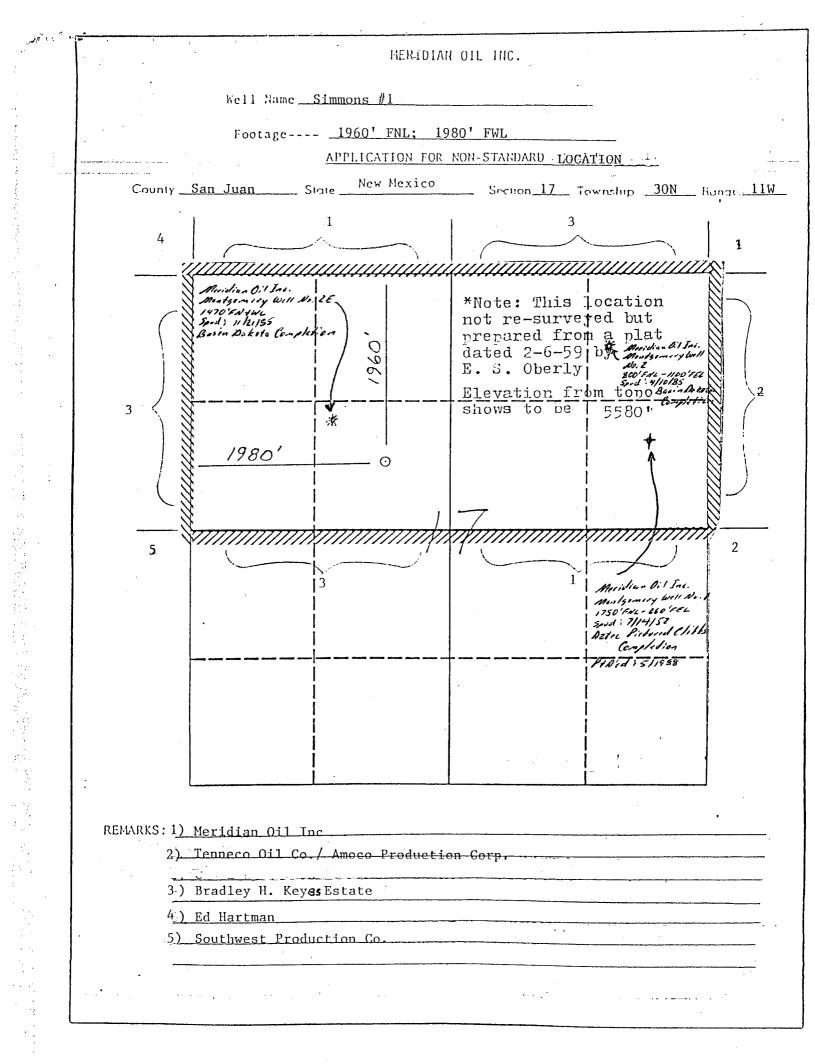

The Simmons #1 well is located at 1960' from the North line and 1980' from the West line of Section 17, T-30-N, R-11-W, San Juan County, New Mexico. This well was plugged back from the Pictured Cliffs formation to the Fruitland Coal, and therefore is non-standard according to the rules.

A plat showing the well location and offset operators are attached.

Sincerely yours, maduld

Peggy Bradfield

encl.

A plat showing the well location and offset operators are attached.

Sincerely yours Maduld

Peggy Bradfield

enc1.

A plat showing the well location and offset operators are attached.

Sincerely yours. Maduld

Peggy Bradfield

encl.