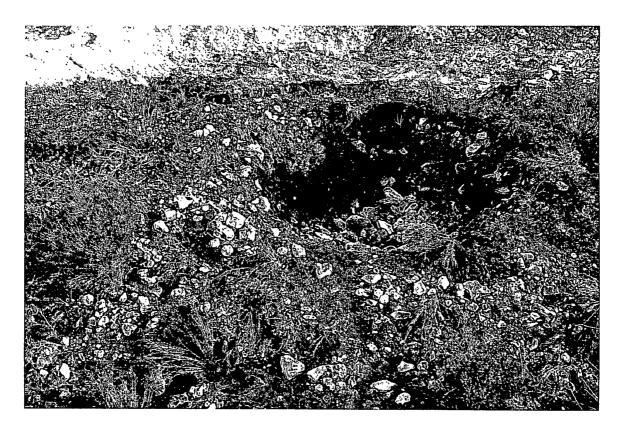

RE: Apache Corporation

NMGSAU #364

Unit F Sec. 30, T. 19 S., R. 37 E.

Mr. Johnson:

This report is being submitted on behalf of Apache Corporation and Hungry Horse, LLC, by Eddie Seay Consulting. Apache has completed the backfill and leveling verbally authorized by NMOCD at the above mentioned spill site. All contaminated soil was removed and relocated to an OCD approved landfarm (J&L). Affected areas were shaped and contoured to reflect original condition. Please find the attached photos and the final report form C-141 awaiting your approval.