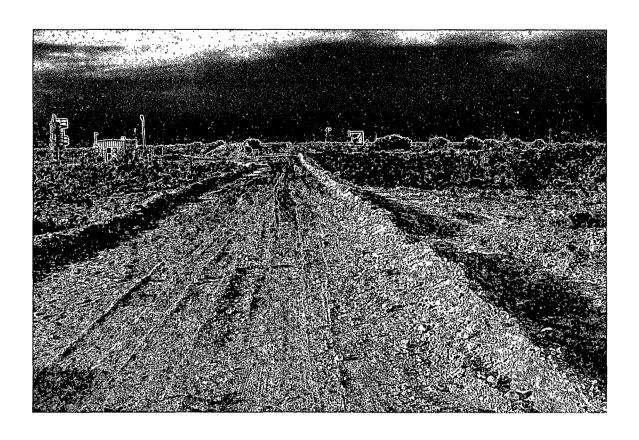

RE: Apache Corporation

NMGSAU #364

Unit F Sec. 30, T. 19 S., R. 37 E.

Mr. Johnson:

This report is being submitted on behalf of Apache Corporation and Hungry Horse, LLC, by Eddie Seay Consulting. Apache has completed the backfill and leveling verbally authorized by NMOCD at the above mentioned spill site. All contaminated soil was removed and relocated to an OCD approved landfarm (J&L). Affected areas were shaped and contoured to reflect original condition. Please find the attached photos and the final report form C-141 awaiting your approval.