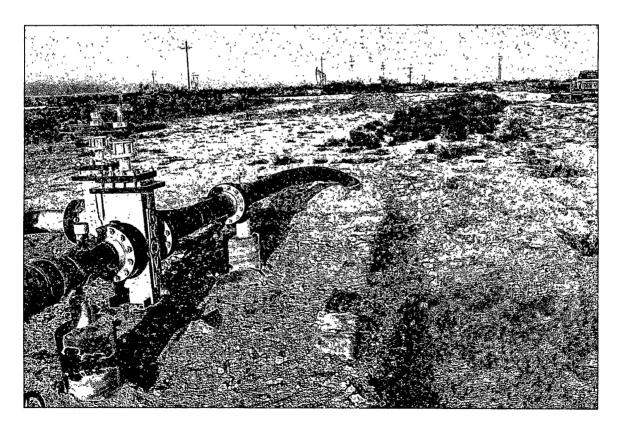

RE: Apache Corporation

NMGSAU #364

Unit F Sec. 30, T. 19 S., R. 37 E.

Mr. Johnson:

This report is being submitted on behalf of Apache Corporation and Hungry Horse, LLC, by Eddie Seay Consulting. Apache has completed the backfill and leveling verbally authorized by NMOCD at the above mentioned spill site. All contaminated soil was removed and relocated to an OCD approved landfarm (J&L). Affected areas were shaped and contoured to reflect original condition. Please find the attached photos and the final report form C-141 awaiting your approval.