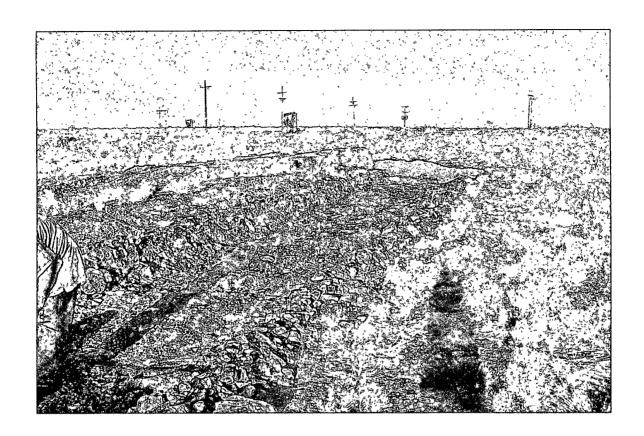

RE: Apache Corporation

NMGSAU #364

Unit F Sec. 30, T. 19 S., R. 37 E.

Mr. Johnson:

This report is being submitted on behalf of Apache Corporation and Hungry Horse, LLC, by Eddie Seay Consulting. Apache has completed the backfill and leveling verbally authorized by NMOCD at the above mentioned spill site. All contaminated soil was removed and relocated to an OCD approved landfarm (J&L). Affected areas were shaped and contoured to reflect original condition. Please find the attached photos and the final report form C-141 awaiting your approval.