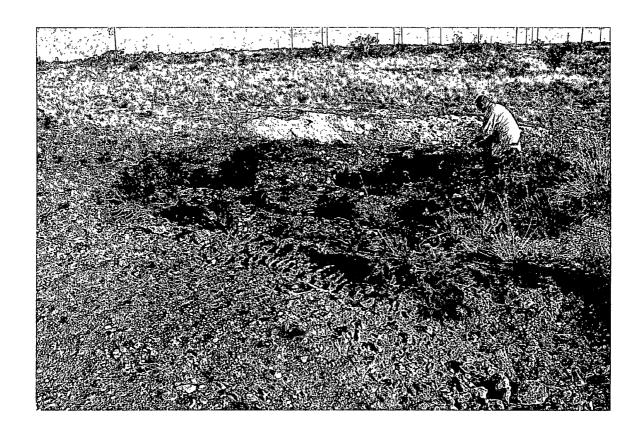

RE: Apache Corporation

NMGSAU #364

Unit F Sec. 30, T. 19 S., R. 37 E.

Mr. Johnson:

This report is being submitted on behalf of Apache Corporation and Hungry Horse, LLC, by Eddie Seay Consulting. Apache has completed the backfill and leveling verbally authorized by NMOCD at the above mentioned spill site. All contaminated soil was removed and relocated to an OCD approved landfarm (J&L). Affected areas were shaped and contoured to reflect original condition. Please find the attached photos and the final report form C-141 awaiting your approval.