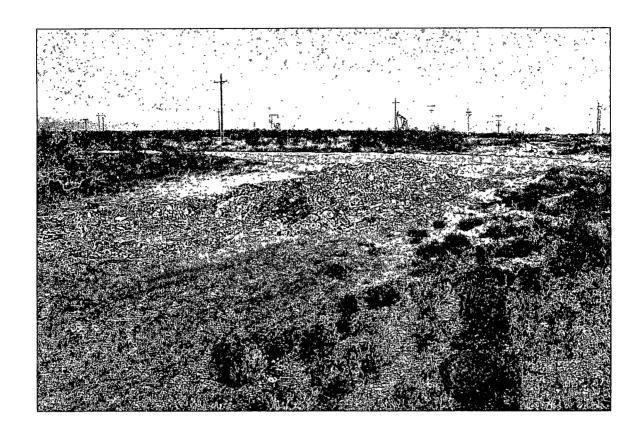

RE: Apache Corporation

NMGSAU #364

Unit F Sec. 30, T. 19 S., R. 37 E.

Mr. Johnson:

This report is being submitted on behalf of Apache Corporation and Hungry Horse, LLC, by Eddie Seay Consulting. Apache has completed the backfill and leveling verbally authorized by NMOCD at the above mentioned spill site. All contaminated soil was removed and relocated to an OCD approved landfarm (J&L). Affected areas were shaped and contoured to reflect original condition. Please find the attached photos and the final report form C-141 awaiting your approval.