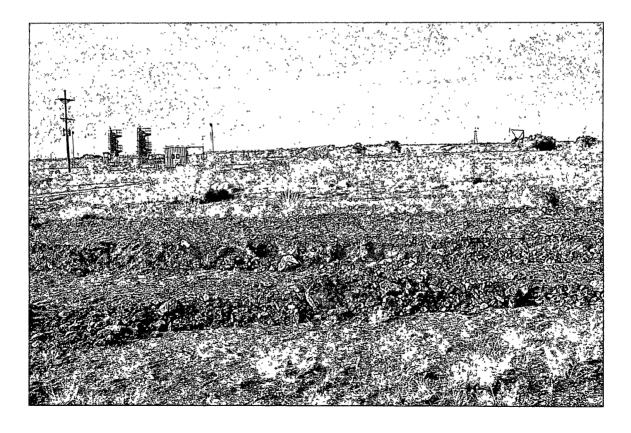

RE: Apache Corporation

NMGSAU #364

Unit F Sec. 30, T. 19 S., R. 37 E.

Mr. Johnson:

This report is being submitted on behalf of Apache Corporation and Hungry Horse, LLC, by Eddie Seay Consulting. Apache has completed the backfill and leveling verbally authorized by NMOCD at the above mentioned spill site. All contaminated soil was removed and relocated to an OCD approved landfarm (J&L). Affected areas were shaped and contoured to reflect original condition. Please find the attached photos and the final report form C-141 awaiting your approval.