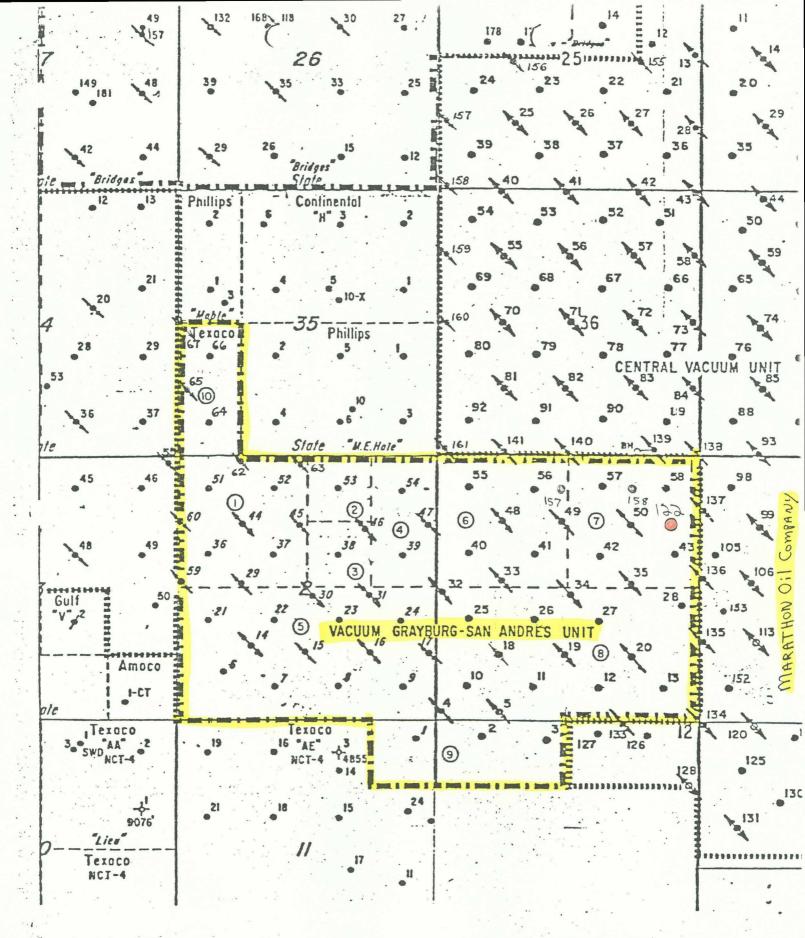

#### Gentlemen:

An Exception to Rule 104 C.I. by administrative approval is requested for Texaco Producing Inc.'s Vacuum Grayburg San Andres Unit Well No. 122. The well is located as follows:

1336' FNL, 660' FEL, Section 1, T-18-S, R-34-E

This will must be drilled in this location to ensure proper development of 20-acre spacing. Wells drilled previously on 20-acre spacing on our adjacent Central Vacuum Unit have proven to be viable wells. This well will be completed in the Grayburg San Andres formation. Well No. 122 is offset by Marathon Oil Company and they have been notified of this application.

Attached is Form C-102 for the well and a lease plat showing existing wells, location of the subject well, and the affected offset operator.

GOV - STATE AND LOCAL GOVERNMENTS
Unorthodox Location
Vacuum Grayburg San Andres Unit
Well No. 122
Lea County, New Mexico

## State of New Mexico Energy, Minerals and Natural Resources Department

Form C-102 Revised 1-1-89

Santa Fe, New Mexico 87504-2088

OIL CONSERVATION DIVISION 3367

DISTRICT III

DISTRICT I P.O. Box 1980, Hobbs, NM 88240

9 TRACT NUMBER

TEXACO Inc.
VACUUM G-SA UNIT
VACUUM G-SA FIELD
LEA COUNTY, NEW MEXICO

Texaco USA Producing Department PO Box 3109 Midland TX 79702

October 23, 1989

GOV - STATE AND LOCAL GOVERNMENTS Unorthodox Locations Vacuum Grayburg San Andres Unit Well No. 122 Lea County, New Mexico