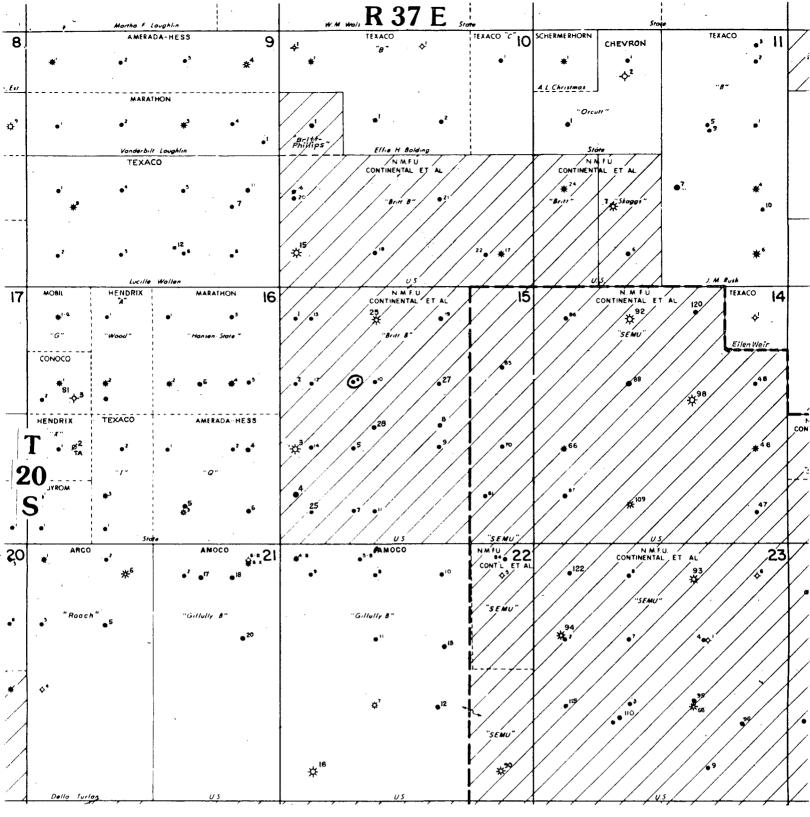

R-5008-A

Conoco Inc. respectfully requests administrative approval of the unorthodox location and simultaneous dedication for the subject well.

This well is currently completed as an oil well in the Eunice Monument (G-SA). Conoco is proposing to recomplete the well to the Penrose, Yates and 7 Rivers formations as a Eumont gas well. The location of said well falls within an existing 640 acre Eumont gas proration unit which is dedicated to Conoco's Britt B #3, #15 and #25. We request approval to simultaneously dedicate the Britt B #6 to this proration unit, along with the above-mentioned Britt B wells.

A 240-acre unit comprising the SW/4 and the S/2 NW/4 of Section 15, said unit to be dedicated to the applicant's Britt  $^{\prime\prime}$ B" Well No. 3 located at an unorthodox gas well location in Unit L of said Section 15; and

CASE NO. 9748 Order No. R-5008-A Page -2-

A 280-acre unit comprising the SW/4 NW/4 and SW/4 of Section 10 and the N/2 NW/4 of Section 15, said unit to be dedicated to the applicant's Britt "B" Well Nos. 15 and 25 located, respectively, at unorthodox gas well locations in Unit M of said Section 10 and Unit C of said Section 15.

- (3) The applicant, Conoco Inc., seeks to revise and consolidate the two non-standard gas proration units as described above by the deletion of the SW/4 NW/4 of Section 10 and the addition of the W/2 E/2 of Section 15, thereby forming a non-standard 640-acre Eumont Gas Pool spacing and proration unit comprising the SW/4 of Section 10 and the W/2 and W/2 E/2 of Section 15, said unit to be simultaneously dedicated to the applicant's Britt "B" Well Nos. 3, 15 and 25 as described above.
- (4) The evidence indicates that the proposed acreage consolidation and simultaneous dedication will allow the applicant to more fully utilize the gas allowable assigned to said non-standard unit, resulting in greater gas production, and will not violate correlative rights inasmuch as the Eumont Gas Pool is a prorated gas pool.
- (5) The evidence further indicates that the acreage contained within the proposed 640-acre non-standard unit, including the acreage to be added, is a single lease, being the Britt "B" Federal Lease, and that interest ownership is common.
- (6) Testimony indicates that the acreage to be deleted from the proposed 640-acre non-standard unit, being the  $SW/4\ NW/4$  of said Section 10, has been sold, and that the current owner has no objection to the proposal.
- (7) The entire 640-acre non-standard unit may reasonably be presumed productive of gas from the Eumont Gas Pool and said unit can be efficiently and economically drained and developed by the aforesaid Britt "B" Well Nos. 3, 15 and 25.
- (8) No other offset operator and/or interest owner appeared and objected to the application.

### IT IS THEREFORE ORDERED THAT:

- (1) A 640-acre non-standard gas spacing and proration unit comprising the SW/4 of Section 10 and the W/2 and W/2 E/2 of Section 15, both in Township 20 South, Range 37 East, NMPM, Eumont Gas Pool, Lea County, New Mexico, is hereby established and simultaneously dedicated to Conoco Inc's. Britt "B" Well Nos. 3, 15 and 25, all located at previously approved unorthodox gas well locations, respectively, in Unit L of Section 15, Unit M of Section 10, and Unit C of Section 15.
- (2) That portion of Division Order No. R-5008 which approved the two non-standard units as described in Finding No. (2) above is hereby superseded by this order.
- (3) Jurisdiction of this cause is retained for the entry of such further orders as the Division may deem necessary.