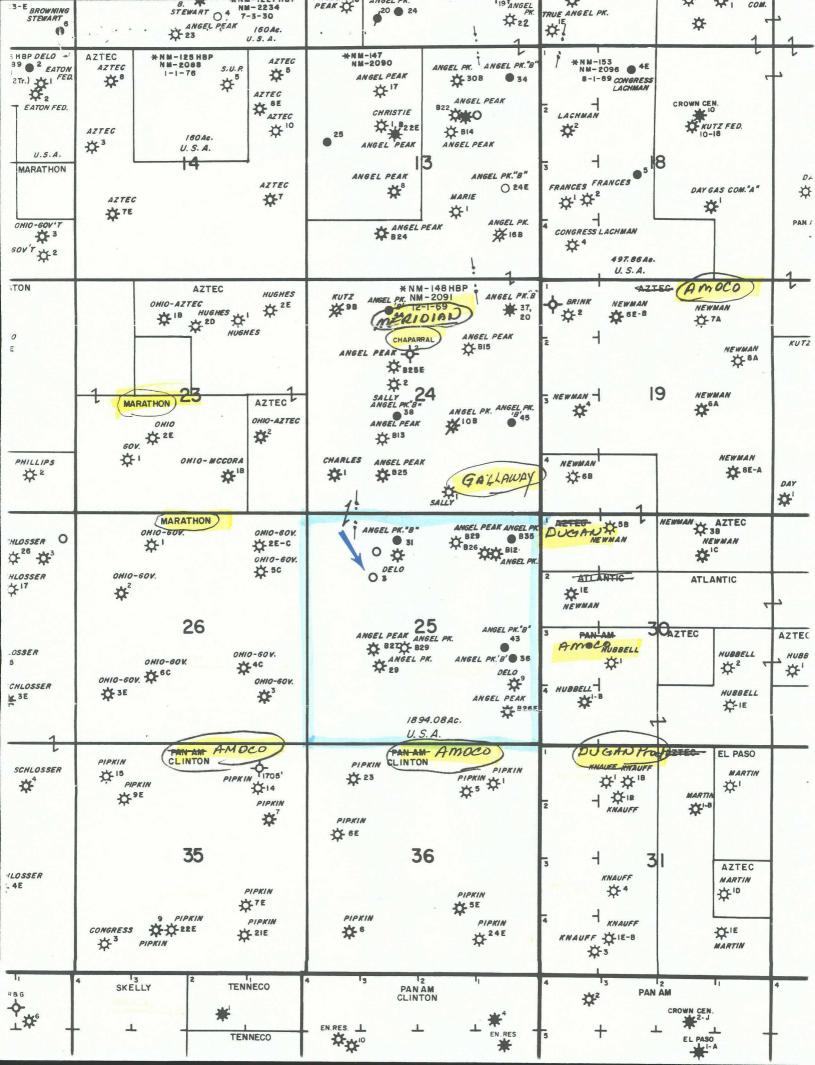

API #30-045-24458

Dear Mr. LeMay:

Meridian Oil wishes to make application for a non-standard location for this well to be plugged back in the Basin Fruitland Coal formation. This well originally was completed as a Gallup well. This location is considered off-pattern for the northeast/southwest quarter pool rules for the Fruitland Coal.

- 1. C-102 plat showing location of the well;
- 2. Plat showing offset owners/operators;
- 3. Affidavit of notification of offset owners/operators;

Staahuld

4. Copy of Well Completion Log for original completion.