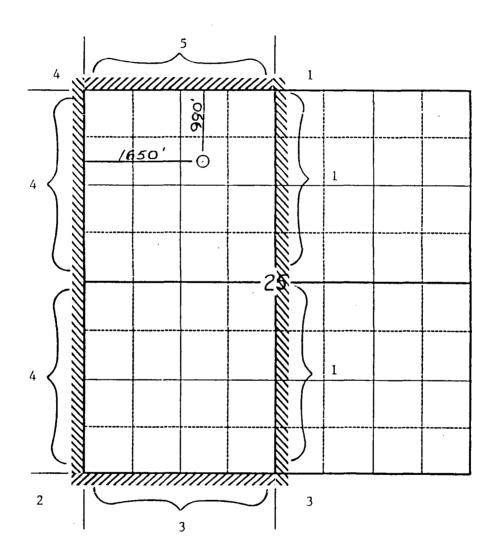

#### **Federal Express**

NSL-2688 Mr. William LeMay New Mexico Oil Conservation Division

∠Angel-Peak B #31 Re:

310 Old Santa Fe Trail Santa Fe. New Mexico 87501

990'FNL; 1650'FWL, Section 25, T-28-N, R-11-W, San Juan County, NM

API #30-045-24458

Dear Mr. LeMay:

Meridian Oil wishes to make application for a non-standard location for this well to be plugged back in the Basin Fruitland Coal formation. This well originally was completed as a Gallup well. This location is considered off-pattern for the northeast/southwest quarter pool rules for the Fruitland Coal.