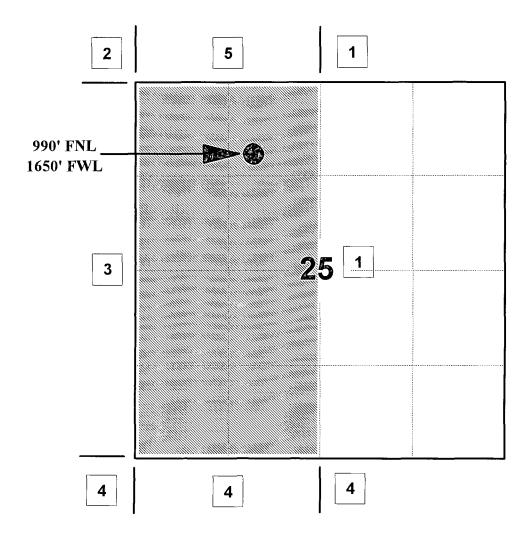

#### **Federal Express**

NSL-2688 Mr. William LeMay New Mexico Oil Conservation Division

∠Angel-Peak B #31 Re:

310 Old Santa Fe Trail Santa Fe. New Mexico 87501

990'FNL; 1650'FWL, Section 25, T-28-N, R-11-W, San Juan County, NM

API #30-045-24458

Dear Mr. LeMay:

Meridian Oil wishes to make application for a non-standard location for this well to be plugged back in the Basin Fruitland Coal formation. This well originally was completed as a Gallup well. This location is considered off-pattern for the northeast/southwest quarter pool rules for the Fruitland Coal.