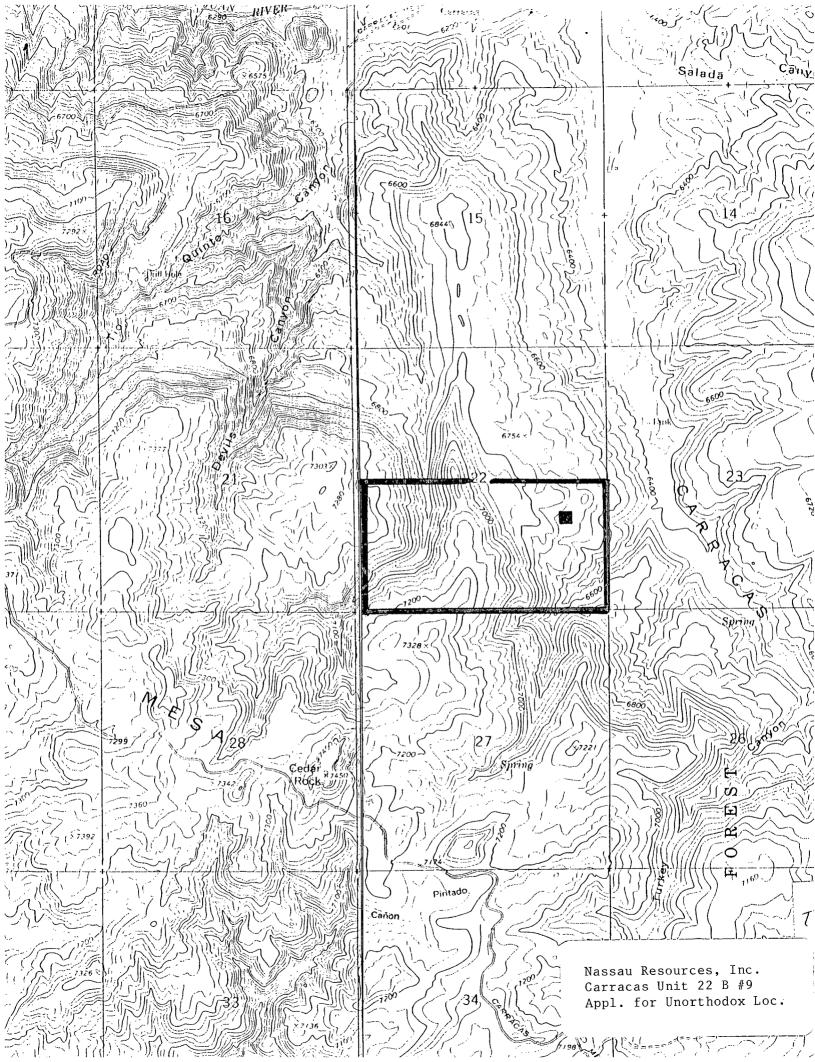

Santa Fe. New Mexico 87504

RE: Application for Unorthodox Location

Nassau Resources, Inc. Carracas Unit 22 B #9

1830 FSL - 880' FEL

Sec. 22, Township 32 North, Range 4 West, NMPM

Rio Arriba County, New Mexico

Gentlemen:

Nassau Resources, Inc., hereby requests administrative approval of an unorthodox location for the captioned well based upon terrain.

As indicated by the attached topographic map, the terrain in this section is extremely rough and no other drill sites in the south half of this section are feasible.

Attached is a copy of a letter from Philip Settles of the Jicarilla Ranger District of Carson National Forest indicating their guidelines for development.

This well is in Nassau's Carracas Unit. Lou Deane Montoya, owner of unleased mineral rights in the NW/4 of Section 23, has been notified of this application by certified mail. Amoco Production Co., a party to the unit has also been notified by certified by mail. Kindermac Partners is an operating affiliate with Nassau Resources, Inc. and has been notified of the application.