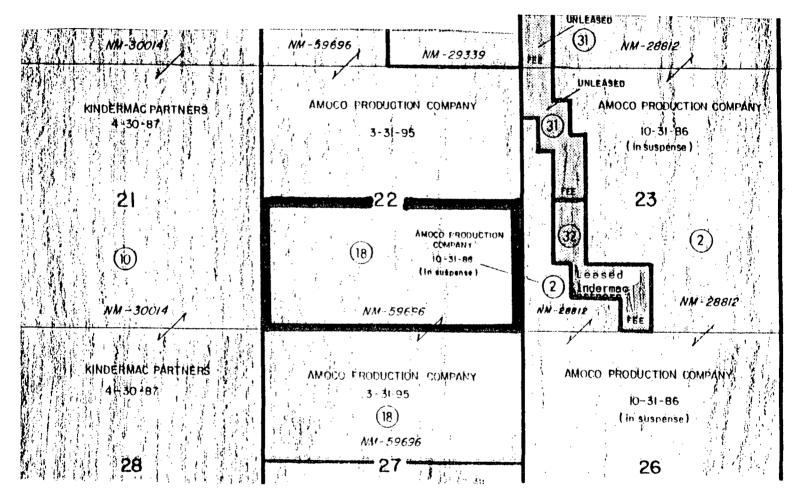

Santa Fe. New Mexico 87504

RE: Application for Unorthodox Location

Nassau Resources, Inc. Carracas Unit 22 B #9

1830 FSL - 880' FEL

Sec. 22, Township 32 North, Range 4 West, NMPM

Rio Arriba County, New Mexico

Gentlemen:

Nassau Resources, Inc., hereby requests administrative approval of an unorthodox location for the captioned well based upon terrain.

As indicated by the attached topographic map, the terrain in this section is extremely rough and no other drill sites in the south half of this section are feasible.

Also attached are the C-102 plat and production map.

Please contact us if anything further is required to complete this application.

Respectfully submitted,

Fran Perrin

Fran Perrin

Attachments

Main Office Jerome P. McHugh & Associates Operating Affiliate: Nassau Resources, Inc. 650 South Cherry, Suite 1225 Denver, Colorado 80222 (303) 321-2111