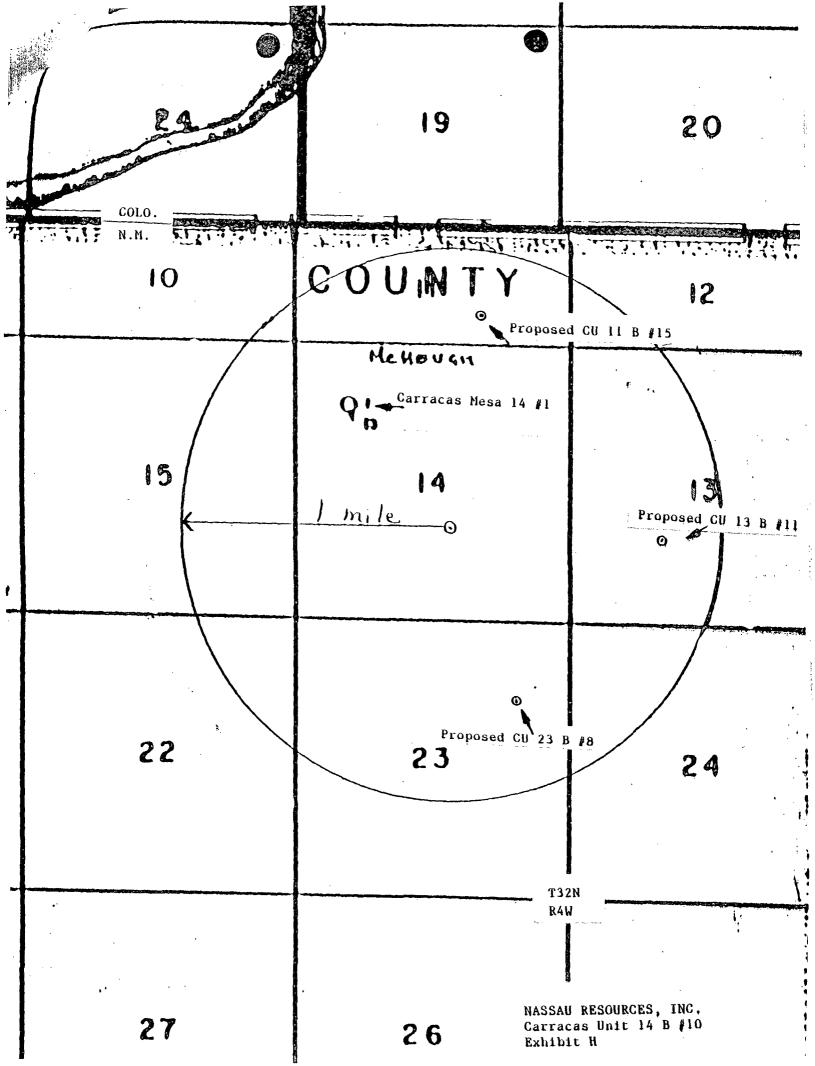

August 15, 1989

New Mexico Oil Conservation Division ATTN: Mike Stogner P O Box 2088 Santa Fe, New Mexico 87504 RECEIVE

ALIG 1 6 1989

SANTA FE

RE: Application for Unorthodox Location

Nassau Resources, Inc. Carracas Unit 14 B #10 1810' FSL - 2310' FEL

Sec. 14, Township 32 North, Range 4 West, NMPM

Rio Arriba County, New Mexico

### Gentlemen:

Nassau Resources, Inc., hereby requests administrative approval of an unorthodox location for the captioned well based upon Carson National Forest guidelines for development.

Due to wildlife habitat, the Jicarilla Ranger District has been working closely with Nassau to place locations and roads in this Frijoles Canyon area. Attached is a copy of a letter from Philip Settles of the Jicarilla Ranger District of Carson National Forest indicating their general guidelines for development. Also, the heavy concentration of archeological sites has restricted the placement of the well location.