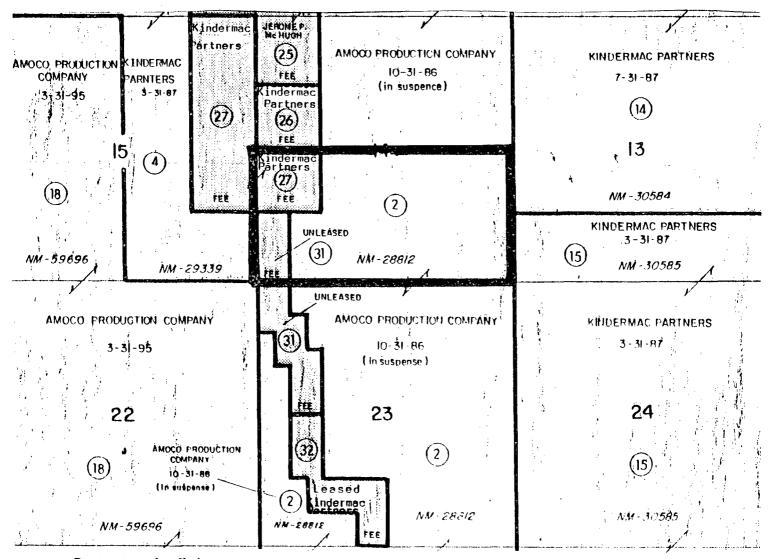

## DISTRICT I P.O. Box 1960, Hodda, NM 88240

DISTRICT II P.O. Drawer DD, Ariesia, NM 88210

| <u>DISTRICT III</u><br>1000 Rio Brazos Rd., Ai                                                      | zec, NM 87410                                                                                   | •••                                                                                    |                                                                      |                                                                           | DEDICATION PLA indules of the section                                                                                               | 1                                                                                                              | ,                                                 |
|-----------------------------------------------------------------------------------------------------|-------------------------------------------------------------------------------------------------|----------------------------------------------------------------------------------------|----------------------------------------------------------------------|---------------------------------------------------------------------------|-------------------------------------------------------------------------------------------------------------------------------------|----------------------------------------------------------------------------------------------------------------|---------------------------------------------------|
| Operator<br>Nassau Rasources, Inc.                                                                  |                                                                                                 |                                                                                        |                                                                      | 1.4356                                                                    |                                                                                                                                     | <del></del>                                                                                                    | Wall No.                                          |
|                                                                                                     |                                                                                                 |                                                                                        |                                                                      | Carracas Unit 14 B                                                        |                                                                                                                                     |                                                                                                                | 10                                                |
| Unit Letter   Se                                                                                    | ction                                                                                           | Township                                                                               |                                                                      | Range ''                                                                  | · · · · · · · · · · · · · · · · · · ·                                                                                               | County                                                                                                         |                                                   |
| <u> </u>                                                                                            | 14                                                                                              | 32                                                                                     | North                                                                | 4 West                                                                    | NMPN                                                                                                                                | 1                                                                                                              | Rio Arriba                                        |
| Actual Footage Location                                                                             |                                                                                                 |                                                                                        |                                                                      |                                                                           |                                                                                                                                     |                                                                                                                |                                                   |
|                                                                                                     | A HAND MIR                                                                                      | buth                                                                                   | bas sail                                                             | 2310                                                                      | हिल फिरा                                                                                                                            | the E                                                                                                          | ast line                                          |
| Ground level Elev.                                                                                  |                                                                                                 | Formation .                                                                            | ,                                                                    | Pool                                                                      |                                                                                                                                     |                                                                                                                | Dedicated Acreage:                                |
| 6696                                                                                                |                                                                                                 | nd Coal                                                                                |                                                                      | Basin Fi                                                                  | ruitland Coal                                                                                                                       |                                                                                                                | 320.0 Acres                                       |
| 3. If more that unitization, unitization, you have to "" If answer is " this form if a No allowable | na one tease of diff, force-pooling, etces  ao" list the ownern eccessary.  will be assigned to | icreat ownership is (  7  No If ans)  1 and tract description  to the well until all i | dedicated to the wer is "yes" to the which have noteen that the have | he well, have the inter<br>ype of consolidation<br>to actually been conso | nip thereof (both as to work  est of all owners been cons  Will be conso  Idated (Use reverse side of  communitization, unitization | olidated by co                                                                                                 | emmunitization,<br>i                              |
|                                                                                                     |                                                                                                 | Nassau Resc<br>Carracas Ur<br>Appl. for U                                              | ources,<br>nit 10 E<br>Jnorthoo                                      | Inc.<br>3 #14                                                             |                                                                                                                                     | Righture Prioted Name Ames Position Field Company Nassau Date 7/31/8                                           | S. Hazen Supt. Resources, Inc.                    |
| indermac Pa                                                                                         | arthers                                                                                         |                                                                                        | NM 288 Amoco                                                         | 12<br>Production (                                                        | 2310'                                                                                                                               | on this pla<br>actual surve<br>supervision,<br>correct to<br>belief.  Date Surve<br>Signature &<br>Professions | July 26, 1989  Scal Association  RISEN  MET  5939 |
| 4 330 660 99                                                                                        | 1 1 1 1 6 CA                                                                                    | 1980 2310 26                                                                           | pand                                                                 | 2000 1500                                                                 | 1000 500 6                                                                                                                          | Edgar                                                                                                          | NO 1979  Le Repailmoner (25, 1)  ONV 1 039        |

LEASE PLAT

Township 32 North, Range 4 West, NMPM, Rio Arriba County, NM

Party to the Unit:
Amoco Production Co.

Operating Affiliate:
Kindermac Partners

#### Unlease Fee:

Parcel #31 (W/2 SW/4 of Sec. 14 & a portion of NW/4 of Sec. 23)
Mineral rights owned by J.C. Montoya A/K/A Carlos Montoya, dec. & Lou Deane Montoya
2258 21st Ave.
San Francisco, CA 94116