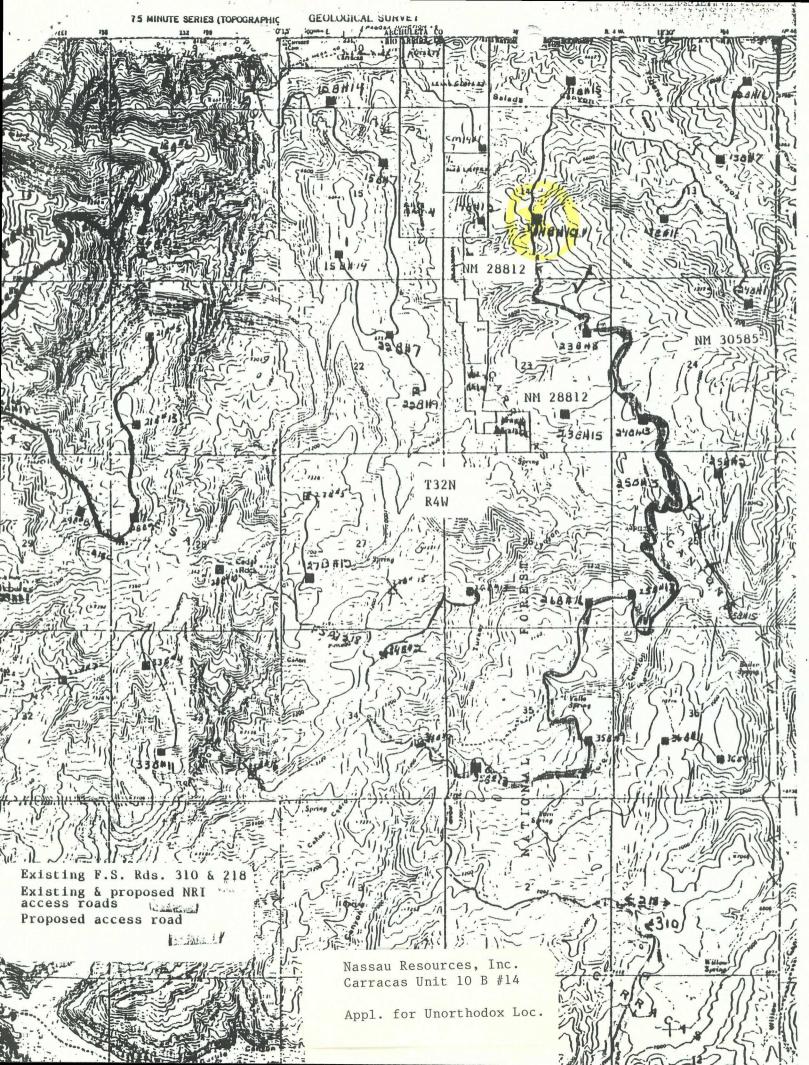

August 15, 1989

New Mexico Oil Conservation Division ATTN: Mike Stogner P O Box 2088 Santa Fe, New Mexico 87504 RECEIVE

ALIG 1 6 1989

SANTA FE

RE: Application for Unorthodox Location

Nassau Resources, Inc. Carracas Unit 14 B #10 1810' FSL - 2310' FEL

Sec. 14, Township 32 North, Range 4 West, NMPM

Rio Arriba County, New Mexico

### Gentlemen:

Nassau Resources, Inc., hereby requests administrative approval of an unorthodox location for the captioned well based upon Carson National Forest guidelines for development.

Due to wildlife habitat, the Jicarilla Ranger District has been working closely with Nassau to place locations and roads in this Frijoles Canyon area. Attached is a copy of a letter from Philip Settles of the Jicarilla Ranger District of Carson National Forest indicating their general guidelines for development. Also, the heavy concentration of archeological sites has restricted the placement of the well location.

#### Dear James:

It was brought to my attention by Mike Atchison that you will be needing to apply for some unorthadox locations for some of the wells in the Carracas Unit. The current location in need of unorthadox approval is the well location just northwest of the Carracas Administrative site, Section 18, T. 32 N., R. 4 W. The need for moving the location to the new site is based upon wildlife habitat protection and in keeping within the guidelines set forth in the Carson Forest Plan. The Plan, as you know, has a major emphasis in wildlife and wildlife habitat. Also key to this request for moving the location is the current Off-Road-Vehicle restriction policy in place over the entire Carracas Unit. This restriction is in place to limit off-roadvehicle travel within a key wildlife management area so that security area will not be lost by unnecessary road construction.