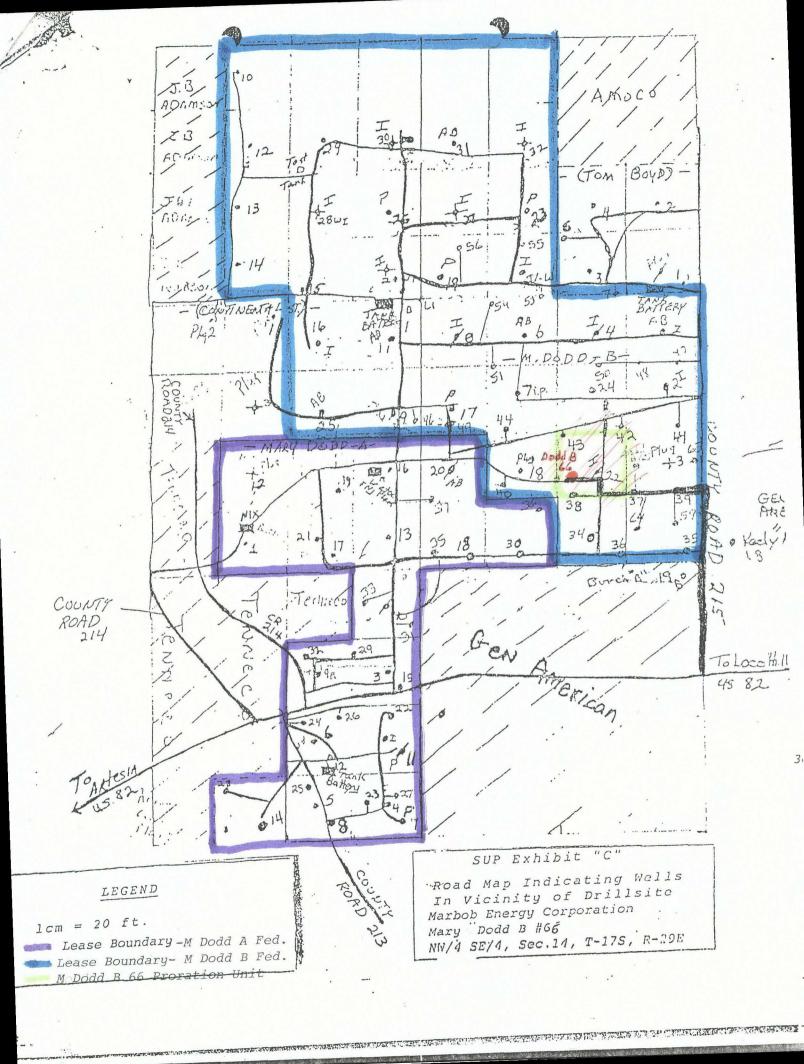

## M. Dodd B No. 66

1870 feet from the south line, and 2615 feet from the east line. Section 14, T-17S, R-29E, Eddy County, New Mexico

This well will be completed in the Grayburg San Andres formation in the Grayburg Jackson Seven Rivers Queen Grayburg San Andres Pool.

Attached to the application are the following exhibits:

- A. Well location and Acreage Dedication Plat (form C-102) filed with the Artesia office of the Oil Conservation Division. (Exhibit A)
- B. A plat showing the proposed unorthodox location, the respective proration unit, and the offsetting proration units including their ownership. (Exhibit B)

Please note that Marbob Energy Corporation is the operator of all offsetting proration units in the Grayburg San Andres formation of the Grayburg Jackson Seven Rivers Queen Grayburg San Andres Pool and therefore no other operators are required to be notified.