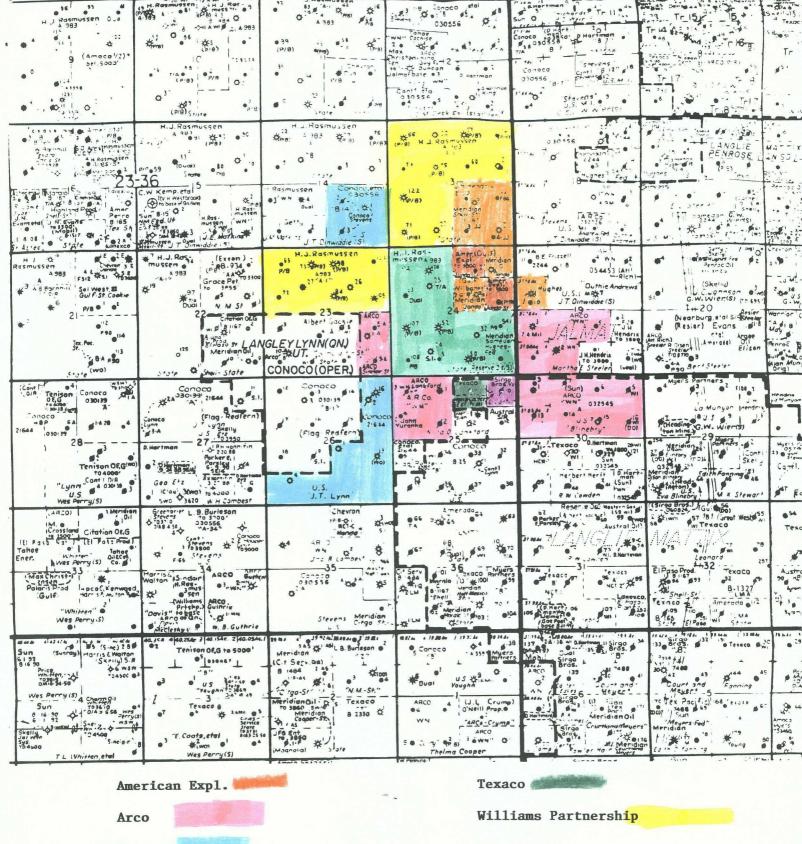

In order to prevent waste, Clayton W. Williams, Jr., Inc. respectfully requests your approval of this administrative application for an unorthodox gas well location and simultaneous dedication. Attached is a map showing offset operators and a Form C-102 plat. A copy of this letter and attachments are being furnished by Certified Mail to offset operators as their notice of this application.

#### OFFSET OPERATORS

AMERICAN EXPLORATION
P. O. Box 1885
Eunice, New Mexico 88231
Attn: Donny Hill

CONOCO INC.
P. O. Box 1959
Midland, Texas 79702
Attn: J. W. Hoover

SIRGO OPERATING, INC. P. O. Box 3531 Midland, Texas 79702

ARCO OIL AND GAS CO. P. O. Box 1610 Midland, Texas 79702 Attn: J. T. Lowder

MERIDIAN OIL INC.
P. O. Box 51810
Midland, Texas 79710-1810
Attn: R. E. Foppiano

TEXACO, INC. 205 E. Benber Hobbs, New Mexico 88240 Attn: Russell Poole

### OFFSET OPERATORS

AMERICAN EXPLORATION
P. O. Box 1885
Eunice, New Mexico 88231
Attn: Donny Hill

CONOCO INC.
P. O. Box 1959
Midland, Texas 79702
Attn: J. W. Hoover

SIRGO OPERATING, INC. P. O. Box 3531 Midland, Texas 79702