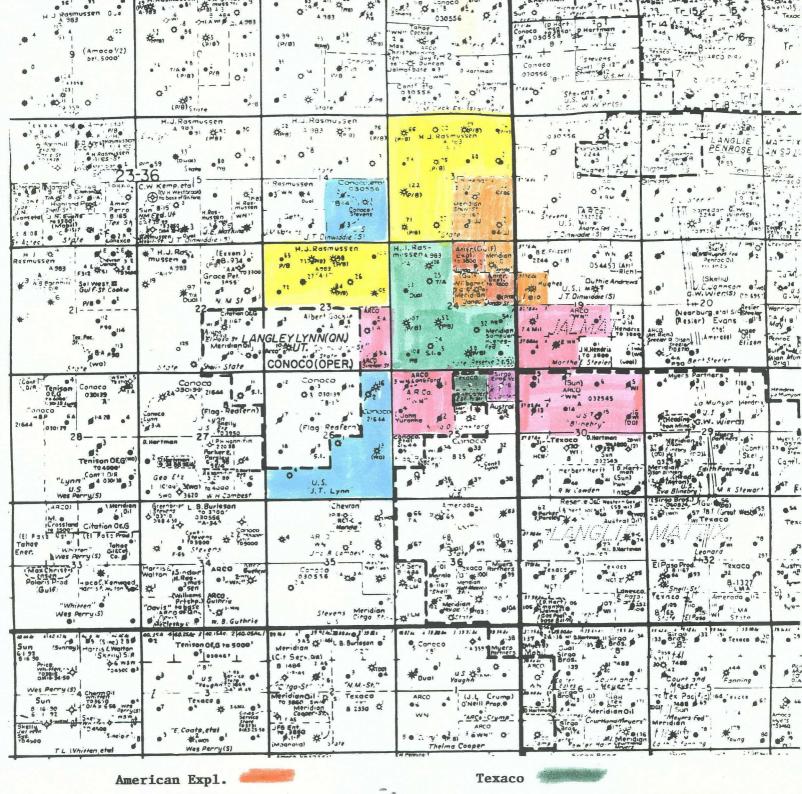

In order to prevent waste, Clayton W. Williams, Jr., Inc. respectfully requests your approval of this administrative application for an unorthodox gas well location and simultaneous dedication. Attached is a map showing offset operators and a Form C-102 plat. A copy of this letter and attachments are being furnished by Certified Mail to offset operators as their notice of this application.

#### OFFSET OPERATORS

AMERICAN EXPLORATION
P. O. Box 1885
Eunice, New Mexico 88231
Attn: Donny Hill

CONOCO INC.
P. O. Box 1959
Midland, Texas 79702
Attn: J. W. Hoover

SIRGO OPERATING, INC. P. O. Box 3531 Midland, Texas 79702

ARCO OIL AND GAS CO. P. O. Box 1610 Midland, Texas 79702 Attn: J. T. Lowder

MERIDIAN OIL INC.
P. O. Box 51810
Midland, Texas 79710-1810
Attn: R. E. Foppiano

TEXACO, INC. 205 E. Benber Hobbs, New Mexico 88240 Attn: Russell Poole

### OFFSET OPERATORS

AMERICAN EXPLORATION
P. O. Box 1885
Eunice, New Mexico 88231
Attn: Donny Hill

CONOCO INC.
P. O. Box 1959
Midland, Texas 79702
Attn: J. W. Hoover

SIRGO OPERATING, INC. P. O. Box 3531 Midland, Texas 79702