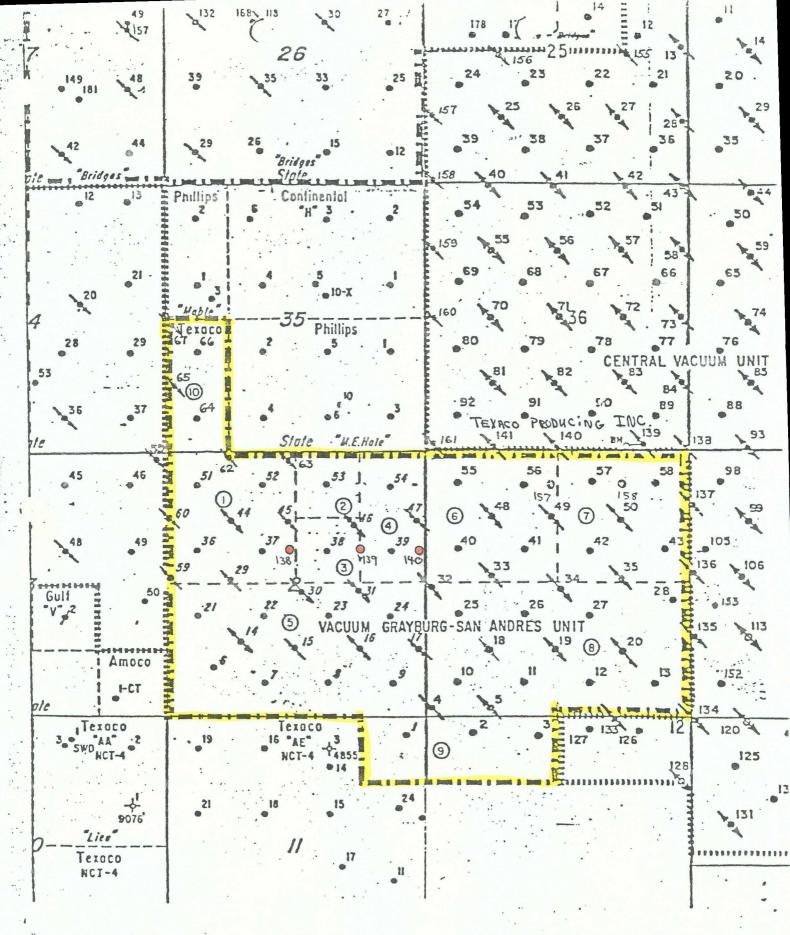

Well No. 138: 1980' FNL, 2583' FWL, Sec. 2, T-18-S, R-34-E Well No. 139: 1980' FNL, 1282' FEL, Sec. 2, T-18-S, R-34-E Well No. 140: 1980' FNL, 10' FEL, Sec. 2, T-18-S, R-34-E

The wells must be drilled in these locations to ensure proper development of 20-acre spacing. Wells drilled previously on 20-acre spacing on our adjacent Central Vacuum Unit have proven to be viable wells. These wells will be completed in the Grayburg San Andres formation.

It should be noted that there are no affected offset operators to Well Nos. 138, 139 and 140.

Attached are Forms C-102 for each well and a lease plat showing the existing wells, and locations of the subject wells.

#### WELL LOCATION AND ACREAGE DEDICATION PLAT

All Distances must be from the outer boundaries of the section

| Operator               |                                                                                                                                                |                     | Į.                        | Lease                                   | _                |               | 1                      | WEIL NO.                              |                                                           |  |
|------------------------|------------------------------------------------------------------------------------------------------------------------------------------------|---------------------|---------------------------|-----------------------------------------|------------------|---------------|------------------------|---------------------------------------|-----------------------------------------------------------|--|
| TEXACO PR              | IG INC.                                                                                                                                        |                     |                           |                                         | Graybu           | rg, San And   | res Unit               | 138                                   |                                                           |  |
| Unit Letter            | Section                                                                                                                                        |                     | Township                  |                                         | Range            |               |                        | County                                |                                                           |  |
| F                      |                                                                                                                                                | 2                   | 18 S                      | outh                                    | I                | 34 Eas        | t NMPM                 |                                       | Lea                                                       |  |
| Actual Footage Loca    |                                                                                                                                                |                     |                           |                                         |                  |               |                        |                                       |                                                           |  |
| 1980                   | feet from                                                                                                                                      | the Nor             | th                        | line and                                | 2583             |               | feet from              | the West                              | line                                                      |  |
| Ground level Elev.     |                                                                                                                                                | Producing           | Formation                 |                                         | Pool             | <del></del> - |                        | 1                                     | Dedicated Acreage:                                        |  |
| 4015                   |                                                                                                                                                | San A               | Andres                    |                                         | Vacuum           | Gravbu        | ırg - San Aı           | ndres                                 | 40 Acres                                                  |  |
| 1. Outline             | the acreag                                                                                                                                     |                     |                           | by colored pen                          |                  |               |                        |                                       | Auts                                                      |  |
|                        | 1. Outline the acreage dedicated to the subject well by colored pencil or hachure marks on the plat below.                                     |                     |                           |                                         |                  |               |                        |                                       |                                                           |  |
| 2. If more             | 2. If more than one lease is dedicated to the well, outline each and identify the ownership thereof (both as to working interest and royalty). |                     |                           |                                         |                  |               |                        |                                       |                                                           |  |
| 3.16                   |                                                                                                                                                | <b>-6</b> 4:60      |                           |                                         |                  | ·             |                        |                                       |                                                           |  |
| J. 11 HEUR<br>Imitizal | tion force:                                                                                                                                    | case of differences | ereni ownersnip is o<br>7 | edicated to the                         | well, have the   | idierest of a | l owners been consc    | olidated by comm                      | numuzation,                                               |  |
| [X]                    | Yes                                                                                                                                            | , G.                |                           | ver is "ves" typ                        | e of consolidati | on (          | Jnitization            |                                       |                                                           |  |
| If answer              | is "no" list                                                                                                                                   | the owners          |                           |                                         |                  |               | (Use reverse side o    | r                                     |                                                           |  |
|                        | if neccessa                                                                                                                                    |                     |                           |                                         |                  |               |                        | · · · · · · · · · · · · · · · · · · · |                                                           |  |
| No allows              | able Will be                                                                                                                                   | assigned to         | the Well until all in     | nterests have be                        | en consolidated  | (by commu     | mitization, unitizatio | n, forced-pooling                     | g, or otherwise)                                          |  |
| or unui 1              |                                                                                                                                                |                     | ninating such interes     | a, nas deen app                         | nuvea by the D   |               | ·                      |                                       |                                                           |  |
| 7                      |                                                                                                                                                |                     | OPERER REPORTED FOR       |                                         |                  |               |                        | OPERAT                                | OR CERTIFICATION                                          |  |
| <b>#</b> 6/            | <b>/</b>                                                                                                                                       | 62                  | 11                        | 63                                      |                  | ļ             |                        |                                       | certify that the information                              |  |
|                        | į                                                                                                                                              |                     | 11                        |                                         |                  | ĺ             |                        | •                                     | n in true and complete to the                             |  |
| 3 _                    | ., 1                                                                                                                                           |                     | ' }                       |                                         |                  | 1             |                        | best of my know                       | ledge and belief.                                         |  |
| <b>9</b> .5            | ''                                                                                                                                             |                     | \$52 °O                   | (                                       | <i>5</i> 3       | }             | •54                    |                                       |                                                           |  |
|                        | 1                                                                                                                                              |                     | 8                         |                                         |                  | İ.            |                        | Signature                             | ,                                                         |  |
|                        | i                                                                                                                                              |                     | -1                        |                                         |                  | i             |                        | ( )Taire                              | monoth                                                    |  |
| 160                    | i                                                                                                                                              | 211                 | 45                        | • .                                     |                  | g<br>L        | 47                     | Printed Name                          |                                                           |  |
|                        |                                                                                                                                                | 44                  | 45                        |                                         |                  | <u> </u>      |                        | Royce I                               | ). Mariott                                                |  |
|                        | , 1                                                                                                                                            |                     | الغ                       |                                         |                  | 46            | <i>P</i>   }           | Position                              |                                                           |  |
|                        | - 258                                                                                                                                          | ¦ ′                 | اف                        |                                         |                  | i             |                        | Divisio                               | on Surveyor                                               |  |
|                        |                                                                                                                                                | 1                   |                           | <b>60</b> '                             |                  | 1             | 1 +                    | Company                               |                                                           |  |
| 3                      | 6                                                                                                                                              | ľ                   | 37,599 -0                 | - 784'                                  | <b>3</b> 8       | 6             | 39 1                   | • -                                   | Producing Inc.                                            |  |
|                        | ì                                                                                                                                              |                     | /38                       | ,,,,,,,,,,,,,,,,,,,,,,,,,,,,,,,,,,,,,,, | •                | /39           | 140                    | Date                                  |                                                           |  |
| 3                      | ì                                                                                                                                              | }<br>1              | · 1                       |                                         | *                | i             |                        | Dece                                  | mber 7, 1989                                              |  |
| 159                    |                                                                                                                                                | <u>{</u>            | 2                         |                                         |                  | 1             |                        |                                       |                                                           |  |
| 7                      | 29                                                                                                                                             | 40                  | Acres                     | ·2                                      |                  | -             | _                      | SURVEY                                | OR CERTIFICATION                                          |  |
| =                      |                                                                                                                                                |                     | 30                        |                                         | مر 31 <i>م</i>   | 7             |                        |                                       |                                                           |  |
| ₽ Vac                  | געט)                                                                                                                                           | n G                 | rayburg                   | . San                                   | Andra            |               | mit                    |                                       | y that the well location shown                            |  |
|                        |                                                                                                                                                |                     |                           | , – – .                                 | ,, G, E          | P             | ''''                   |                                       | vas plotted from field notes of<br>made by me or under my |  |
| 2                      | ?/                                                                                                                                             |                     | 22                        |                                         | 23               | 1             | 24                     |                                       | d that the same is true and                               |  |
|                        |                                                                                                                                                |                     |                           |                                         | •                | 1             | • ( )                  |                                       | best of my knowledge and                                  |  |
| 1 =                    |                                                                                                                                                |                     |                           |                                         |                  | İ             |                        | belief.                               |                                                           |  |
|                        | <u> </u>                                                                                                                                       | × 14                | ì                         | \$ 15                                   |                  | 16            | 17                     | <del></del>                           |                                                           |  |
| <u> </u>               |                                                                                                                                                | <u></u>             |                           | <u> </u>                                |                  | , / C         | 17                     | Date Surveyed                         | r 6, 1989                                                 |  |
|                        |                                                                                                                                                |                     | 1195                      | 1 1                                     |                  | ,             |                        |                                       | , se a k                                                  |  |
| [3                     | •6                                                                                                                                             | l<br>l              | /485.6                    | y zicre:                                | s,/ora/          | 1             | ] ]                    | Signature & Se<br>Professional Si     | al of                                                     |  |
|                        | •                                                                                                                                              | 1                   |                           |                                         |                  | !             |                        |                                       |                                                           |  |
| 13                     |                                                                                                                                                | !                   | 7                         |                                         | B                | 1             | 9                      | Ö                                     |                                                           |  |
|                        |                                                                                                                                                | <b>\</b>            | •                         |                                         |                  | 1             | •                      | 11,                                   |                                                           |  |
|                        |                                                                                                                                                | ļ                   |                           |                                         |                  | 1             |                        | Water.                                | 1-time                                                    |  |
| 13                     |                                                                                                                                                | l                   |                           |                                         |                  | 1             |                        |                                       | V. 10 10 10 10 10 10 10 10 10 10 10 10 10                 |  |
|                        |                                                                                                                                                | j                   |                           |                                         |                  | i             |                        | Certificate No.                       | 7254                                                      |  |
|                        | minne<br>Minne                                                                                                                                 | PRESCRI             | Million Contraction       |                                         | шишт             |               |                        | John S                                | Piper.                                                    |  |
|                        | 000                                                                                                                                            | 10                  | 1000 2310 01              | 40                                      |                  |               |                        | · · · · · · · · · · · · · · · · · · · |                                                           |  |
| 0 330 660              | 990 13                                                                                                                                         | 20 1650             | 1980 2310 25              | <del>9</del> ∪ 20                       | 1500             | 1000          | 500 0                  | Decemb                                | er 7, 1989                                                |  |