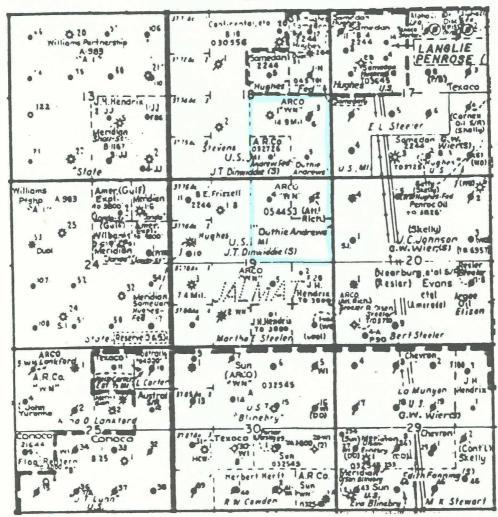

Dear Mr. LeMay:

ARCO Oil and Gas Company respectfully requests administrative approval of the unorthodox location of a proposed Jalmat gas well, the Duthie Andrews No. 7. The proposed location (1980' FNL & FEL in Section 19, T23S-R37E) is within an existing 320-acre non-standard Jalmat gas proration unit, which is currently dedicated to the Duthie Andrews Nos. 1 and 4 (see attached C-102). The unit is currently producing a marginal rate of approximately 120 MCFGD, which is 350 MCFGD below average daily allowable for this unit. ARCO Oil and Gas Company also respectfully requests administrative approval for dedication of the existing 320-acre Jalmat gas proration unit to the Duthie Andrews Nos. 1, 4, and 7.

A production plat showing the offset operators and offset well production data, NMOCD Form C-102's (both current and proposed), and NMOCD Order Nos. NSP-999 and R-2973 are attached. ARCO Oil and Gas Company is notifying the offset operators of this application by certified mail. If you need further information, please call me at (915) 688-5734.

#### OFFSET OPERATORS

American Exploration Co.
Conoco Inc.
Meridian Oil Co.
Texaco

J.H. Hendrix Penroc Texas Pacific Oil Company Inc.