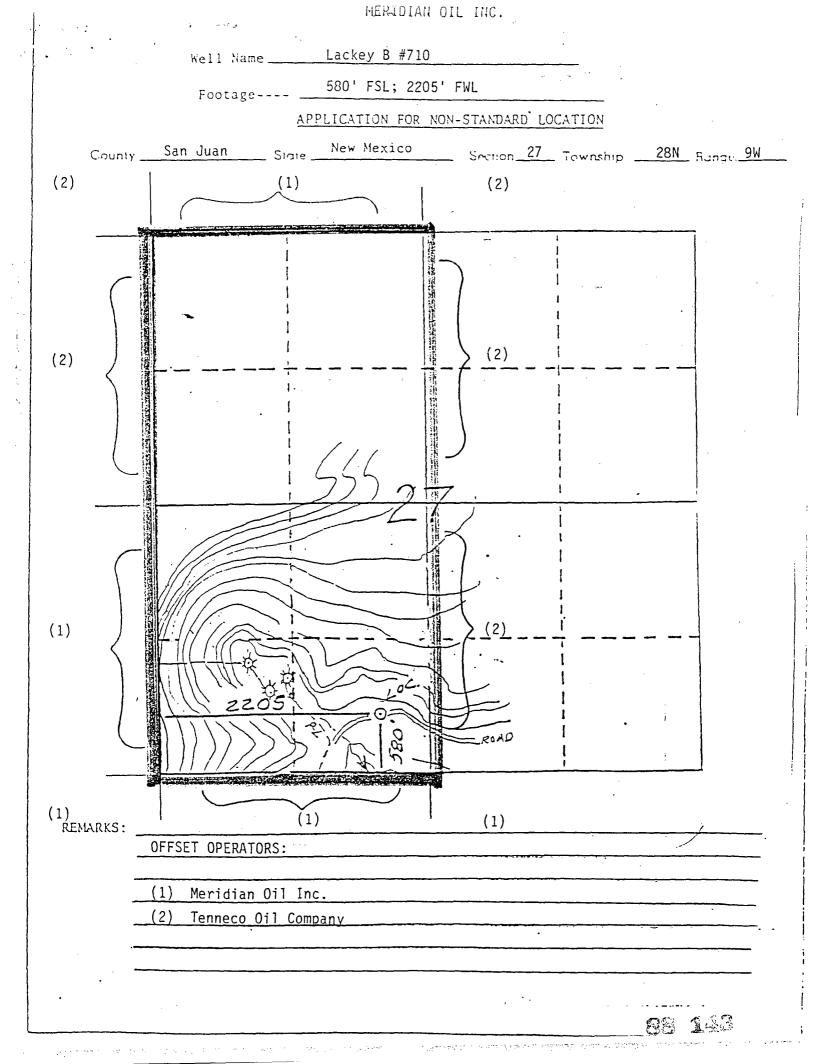

It is intended to locate the Meridian Oil Inc. Lackey B #710 at 580' from the South line and 2205' from the West line of Section 27, T-28-N, R-9-W, San Juan County, New Mexico.

Steep terrain and existing wells makes this location necessary.

A copy of this application is being submitted to all offset operators by certified mail with a request that they furnish your Santa Fe office with a Waiver of Objection, and return one copy to this office.

Plats showing the proposed well location and the terrain in Section 27, along with an ownership plat, are attached.

Sincerely yours,

alfuid

Peggy Bradfield

encl.

WAIVER

OIL CONSERVA TION DIVISION SANTA FE

|        |         | _ here | eby wa | ives  | object  | ion to | Merid  | lian Oil |
|--------|---------|--------|--------|-------|---------|--------|--------|----------|
| Inc.'s | applica | tion f | for an | uno   | rthodox | locat  | ion fo | r their  |
| Lackey | в #710  | as pro | posed  | l abo | ve.     |        |        |          |
| By:    |         |        |        |       | Date:   |        |        |          |
|        |         |        |        |       |         |        |        |          |

Dear Mr. LeMay:

MERIDIAN OIL

This is a request for administrative approval for an unorthodox gas well location in the Basin Fruitland Coal Pool.

It is intended to locate the Meridian Oil Inc. Lackey B #710 at 580' from the South line and 2205' from the West line of Section 27, T-28-N, R-9-W, San Juan County, New Mexico.

Steep terrain and existing wells makes this location necessary.

A copy of this application is being submitted to all offset operators by certified mail with a request that they furnish your Santa Fe office with a Waiver of Objection, and return one copy to this office.

Plats showing the proposed well location and the terrain in Section 27, along with an ownership plat, are attached.

Sincerely yours,

Alud

وموجهم محاصبهم ويحكمن والوارج الارزاد المرور الارتباع متعتب تتامير فتتحال