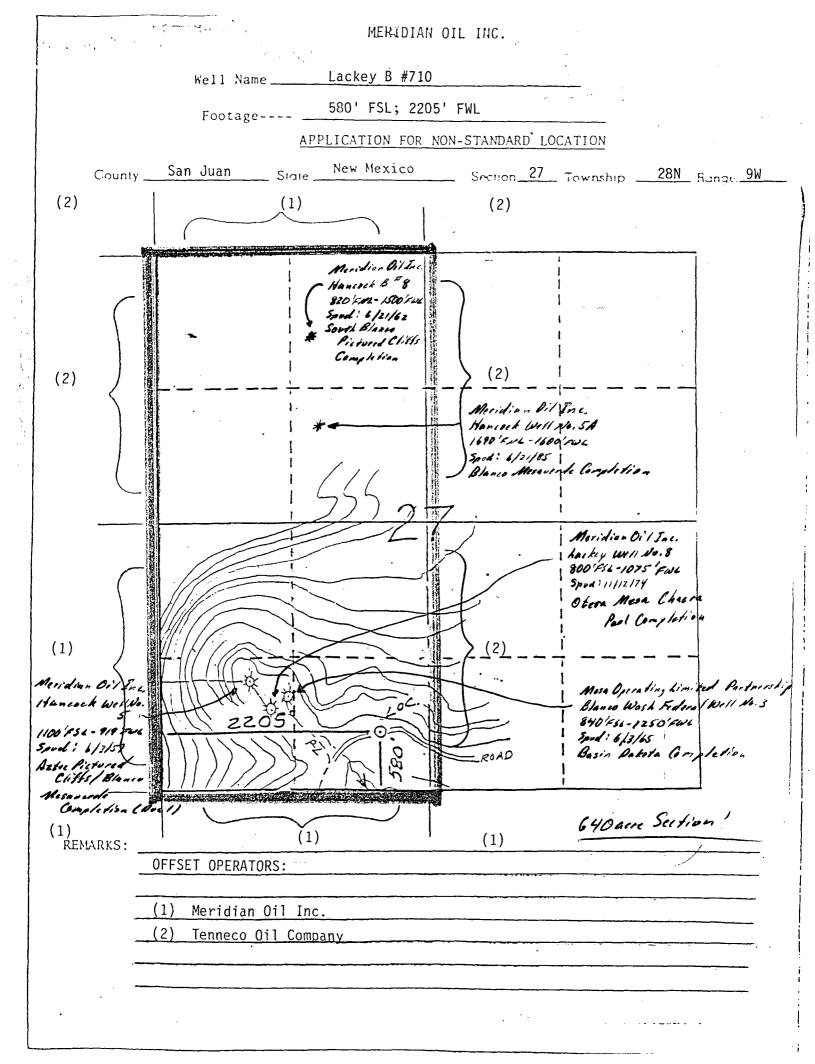

It is intended to locate the Meridian Oil Inc. Lackey B #710 at 580' from the South line and 2205' from the West line of Section 27, T-28-N, R-9-W, San Juan County, New Mexico.

Steep terrain and existing wells makes this location necessary.

A copy of this application is being submitted to all offset operators by certified mail with a request that they furnish your Santa Fe office with a Waiver of Objection, and return one copy to this office.

Plats showing the proposed well location and the terrain in Section 27, along with an ownership plat, are attached.

Sincerely yours,

alfuid

Peggy Bradfield

encl.

WAIVER

OIL CONSERVA TION DIVISION SANTA FE

|        |         | _ here | eby wa | ives  | object  | ion to | Merid  | lian Oil |
|--------|---------|--------|--------|-------|---------|--------|--------|----------|
| Inc.'s | applica | tion f | for an | uno   | rthodox | locat  | ion fo | r their  |
| Lackey | в #710  | as pro | posed  | l abo | ve.     |        |        |          |
| By:    |         |        |        |       | Date:   |        |        |          |
|        |         |        |        |       |         |        |        |          |

Dear Mr. LeMay:

MERIDIAN OIL

This is a request for administrative approval for an unorthodox gas well location in the Basin Fruitland Coal Pool.

It is intended to locate the Meridian Oil Inc. Lackey B #710 at 580' from the South line and 2205' from the West line of Section 27, T-28-N, R-9-W, San Juan County, New Mexico.

Steep terrain and existing wells makes this location necessary.

A copy of this application is being submitted to all offset operators by certified mail with a request that they furnish your Santa Fe office with a Waiver of Objection, and return one copy to this office.

Plats showing the proposed well location and the terrain in Section 27, along with an ownership plat, are attached.

Sincerely yours,

Alud

وموجهم محاصبهم ويحكمن والوارج الارزاد المرور الارتباع متعتب تتامير فتتحال