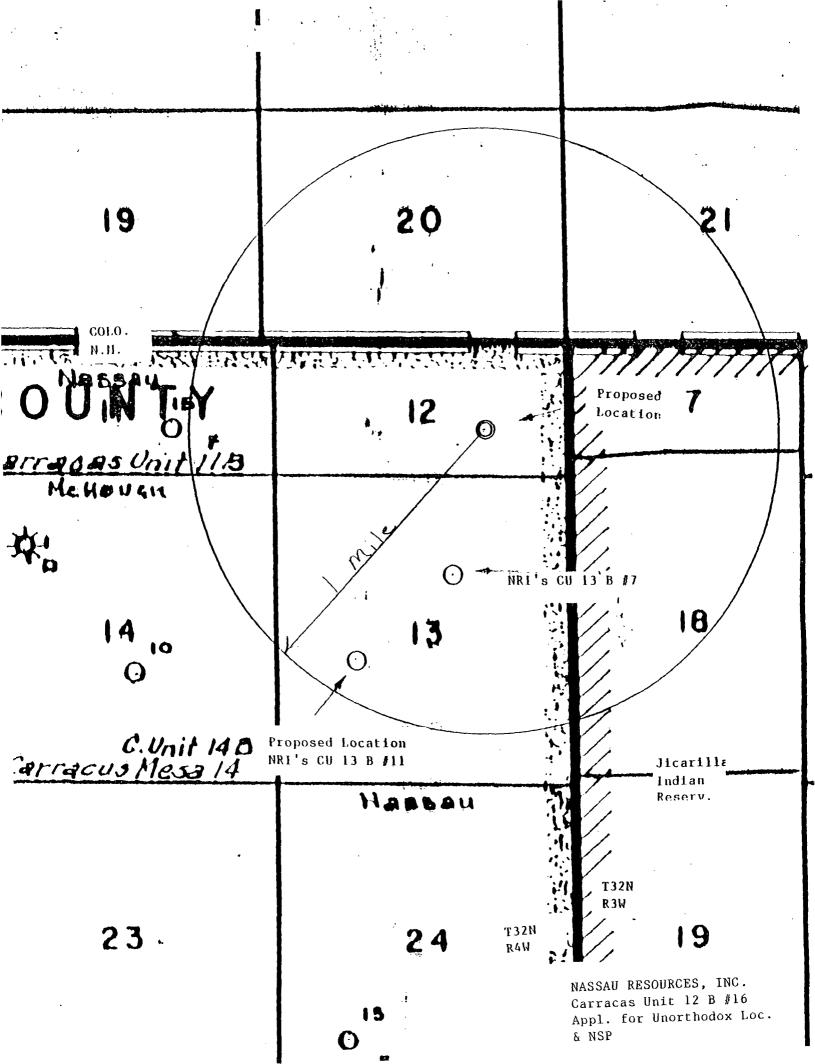

Carracas Unit 12 B #16 470' FSL - 1190' FEL Sec. 12, T32N, R4W, NMPM Rio Arriba County, N. M.

#### Gentlemen:

Nassau Resources, Inc. hereby requests administrative approval of an unorthodox location for the captioned well based upon topographic conditions and Carson National Forest requirements.

As indicated by the attached topographic map, the terrain in this section is extremely rough and no other drill sites are feasible which meet Carson National Forest guidelines for development. The location was moved south after an on-site inspection with the Forest Service due to game migration routes. Also, there are extremely high concentrations of cultural resources in this section.

Section 12 is a fractional section, bordering the State of Colorado on the north, and consisting of 266.55 acres. It is requested that all of Section 12 be designated as a non-standard proration unit.