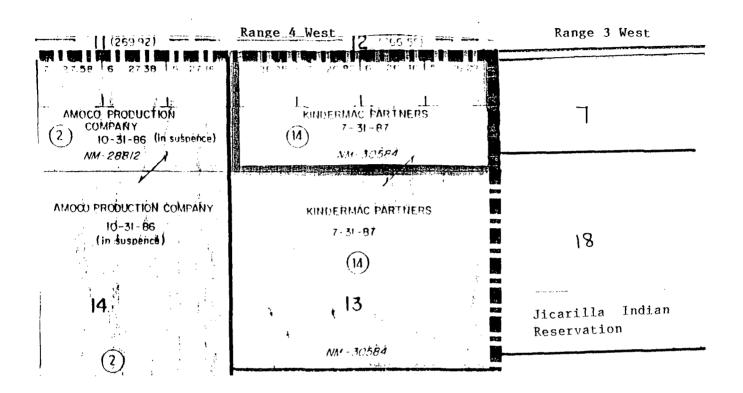

This well is in Nassau's Carracas Unit. Amoco Production Co. is a party to the unit and has been notified of this application by certified mail. Sections 7 and 18 of T32N, R3W, are unleased Jicarilla Indian minerals, and the Jicarilla Agency of the Bureau of Indian Affairs has been notified by certified mail. Kindermac Partners is an operating affiliate with Nassau and has been notified of the application.

XC: Ernie Busch, NMOCD, NM Kindermac Partners Amoco Production Co. BIA, Jicarilla Agency Submiliso Appropriate District Office State Lease - 4 copies Fee Lease - 3 copies