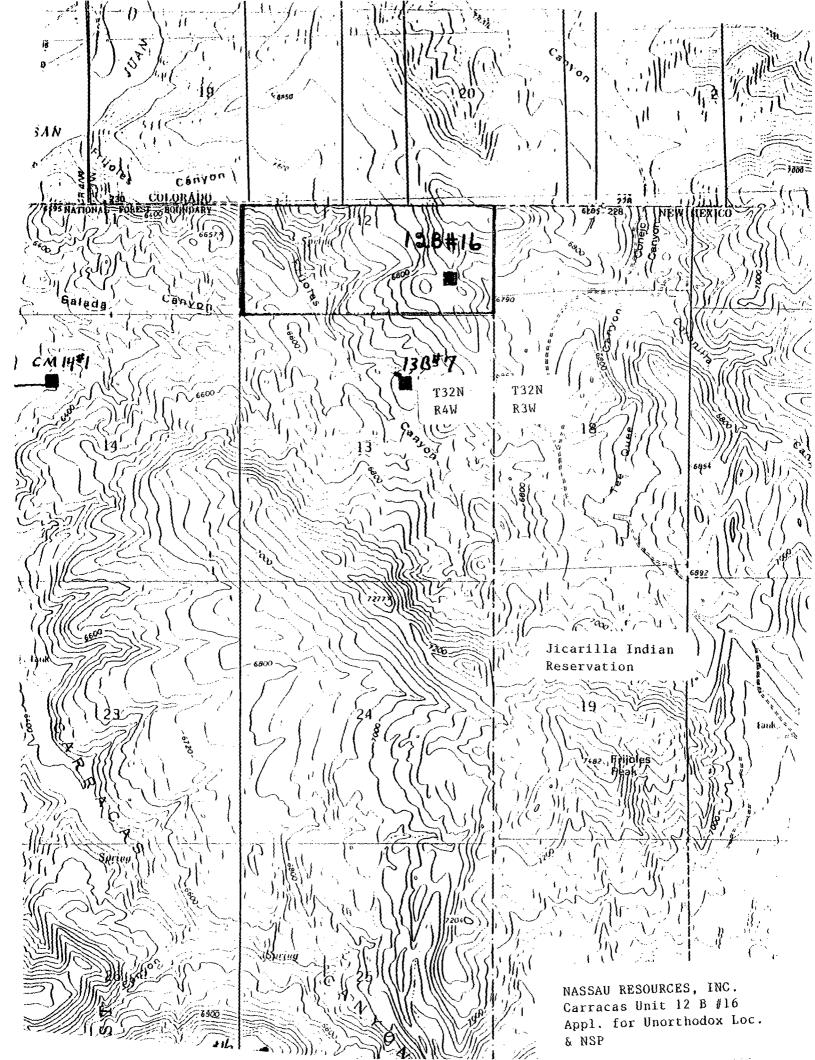

Carracas Unit 12 B #16 470' FSL - 1190' FEL Sec. 12, T32N, R4W, NMPM Rio Arriba County, N. M.

As indicated by the attached topographic map, the terrain in this section is extremely rough and no other drill sites are feasible which meet Carson National Forest guidelines for development. The location was moved south after an on-site inspection with the Forest Service due to game migration routes. Also, there are extremely high concentrations of cultural resources in this section.

Section 12 is a fractional section, bordering the State of Colorado on the north, and consisting of 266.55 acres. It is requested that all of Section 12 be designated as a non-standard proration unit.