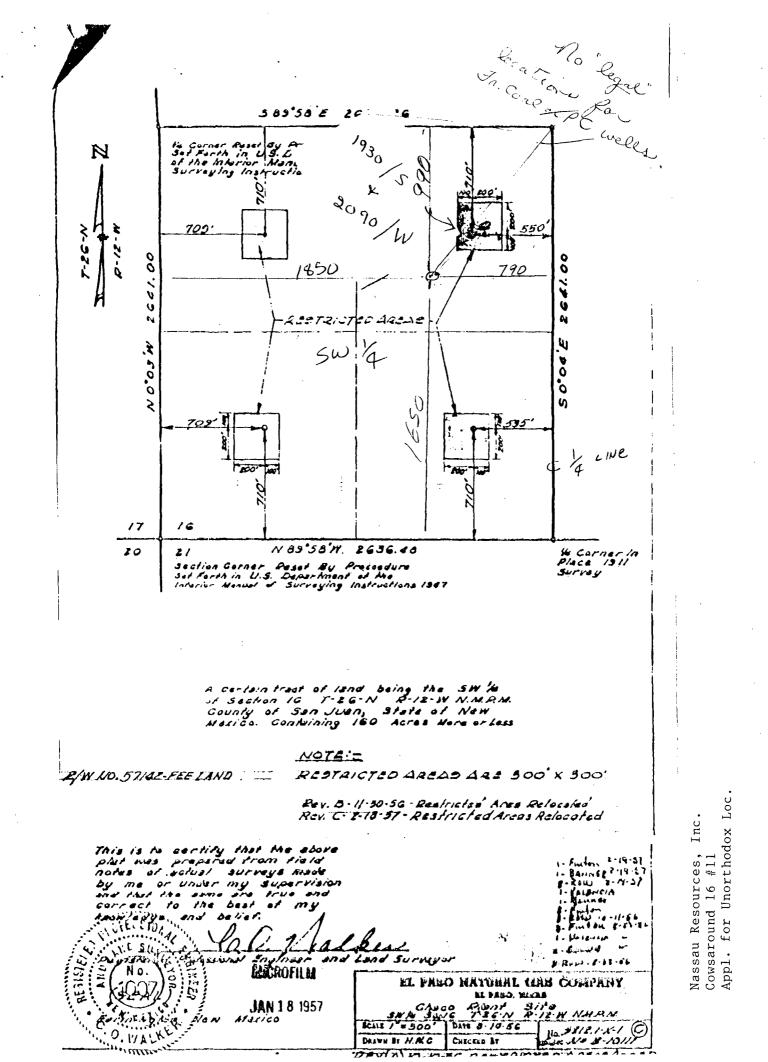

'50 mm 23 AM 9 28

April 19, 1990

New Mexico Oil Conservation Division ATTN: Mike Stogner P O Box 2088 Santa Fe, New Mexico 87504

RE: Application for Unorthodox Location Nassau Resources, Inc. Cowsaround 16 #11 1980' FNL - 2140' FWL Sec. 16, T26N, R12W, NMPM San Juan County, NM

Gentlemen:

Nassau Resources, Inc., hereby requests administrative approval of an unorthodox location for the captioned well based upon surface owner's requirements.

The SW quarter of Sec. 16, Township 26 North, Range 12 West, is owned by El Paso Natural Gas Co. and is the location of their Chaco Plant. As shown by the attached surface use agreement, certain "restricted areas" were designated as sites for well locations and restricted to El Paso. There is no location for a well site which meets the requirements for a standard location.

All offsetting operators, as shown on the attached lease plat, have been notified of this application. Jerome P. McHugh is an operating affiliate with Nassau Resources, Inc.

Also attached are copies of the surveyor's plat, topographic map, and production map.