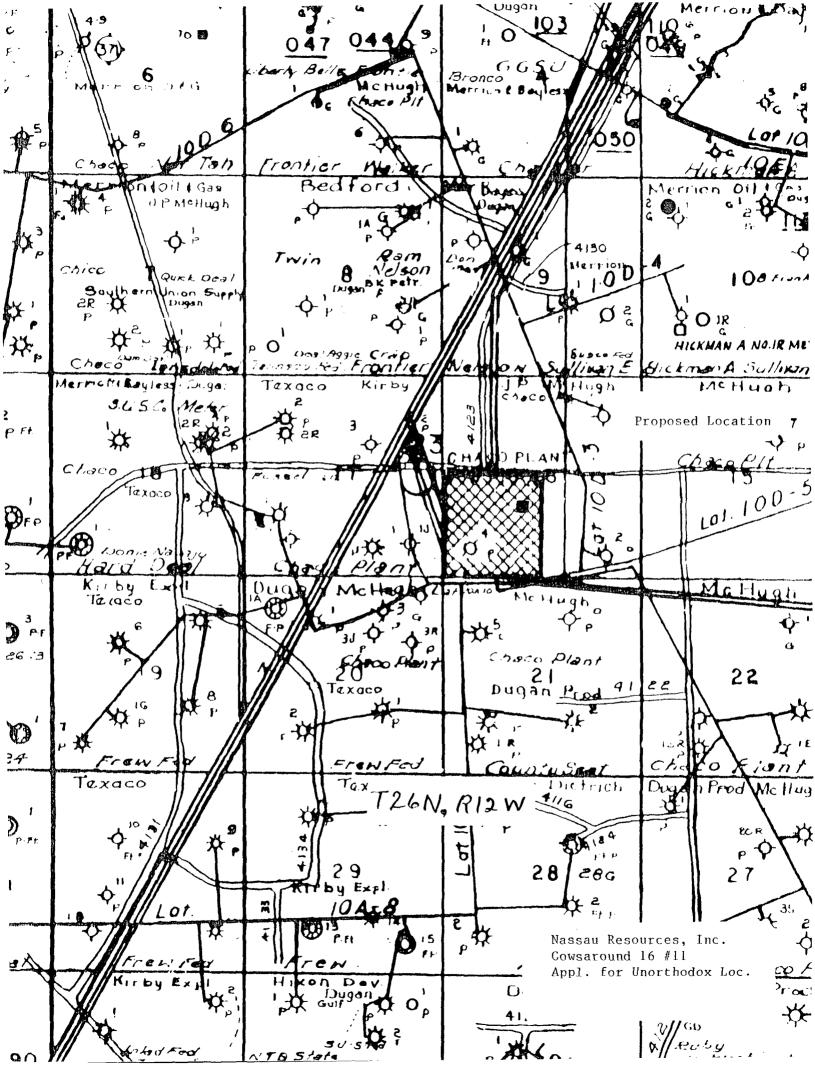

Gentlemen:

Nassau Resources, Inc., hereby requests administrative approval of an unorthodox location for the captioned well based upon surface owner's requirements.

The SW quarter of Sec. 16, Township 26 North, Range 12 West, is owned by El Paso Natural Gas Co. and is the location of their Chaco Plant. As shown by the attached surface use agreement, certain "restricted areas" were designated as sites for well locations and restricted to El Paso. There is no location for a well site which meets the requirements for a standard location.

All offsetting operators, as shown on the attached lease plat, have been notified of this application. Jerome P. McHugh is an operating affiliate with Nassau Resources, Inc.

Also attached are copies of the surveyor's plat, topographic map, and production map.