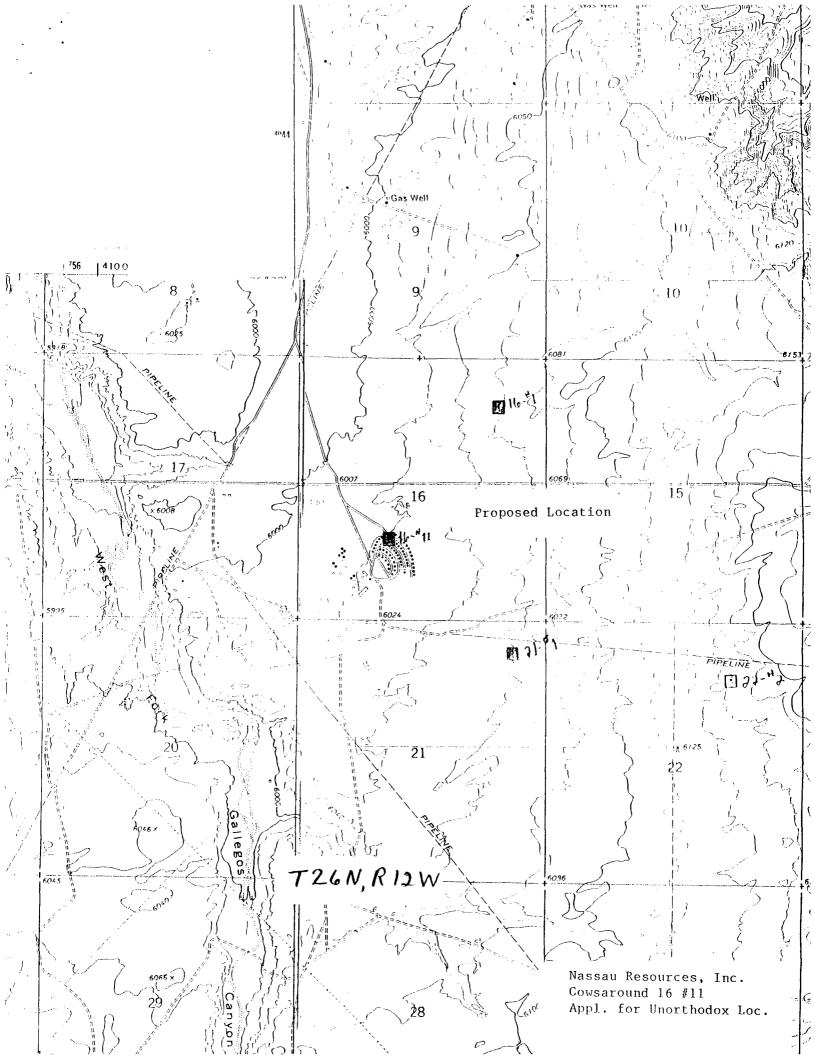

'50 mm 23 AM 9 28

April 19, 1990

New Mexico Oil Conservation Division ATTN: Mike Stogner P O Box 2088 Santa Fe, New Mexico 87504

RE: Application for Unorthodox Location Nassau Resources, Inc. Cowsaround 16 #11 1980' FNL - 2140' FWL Sec. 16, T26N, R12W, NMPM San Juan County, NM

All offsetting operators, as shown on the attached lease plat, have been notified of this application. Jerome P. McHugh is an operating affiliate with Nassau Resources, Inc.

Also attached are copies of the surveyor's plat, topographic map, and production map.