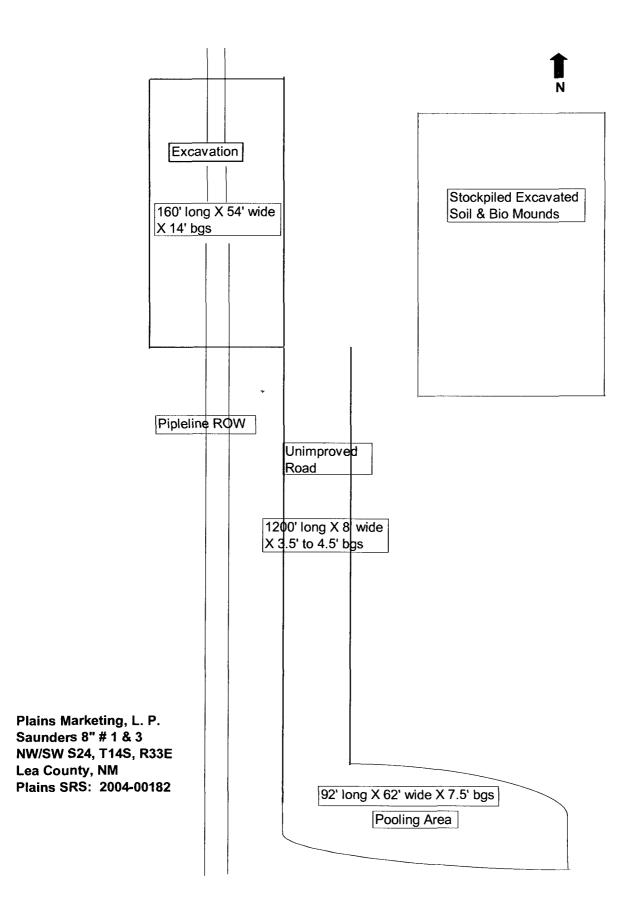

|                                                                                                                                 |                                                            | · . ·                                                              | <b>D</b> '                                            |                                                                   |                                    |                                              |                                                                | - <b>4</b> :                                                   |                                                                                                                                                           |  |  |  |
|---------------------------------------------------------------------------------------------------------------------------------|------------------------------------------------------------|--------------------------------------------------------------------|-------------------------------------------------------|-------------------------------------------------------------------|------------------------------------|----------------------------------------------|----------------------------------------------------------------|----------------------------------------------------------------|-----------------------------------------------------------------------------------------------------------------------------------------------------------|--|--|--|
|                                                                                                                                 |                                                            |                                                                    | Kele                                                  | ease Notific                                                      |                                    |                                              | orrective A                                                    | ction                                                          |                                                                                                                                                           |  |  |  |
|                                                                                                                                 |                                                            |                                                                    |                                                       | /                                                                 |                                    | <b>RP-34</b> 1                               |                                                                |                                                                |                                                                                                                                                           |  |  |  |
|                                                                                                                                 |                                                            |                                                                    |                                                       |                                                                   |                                    | <b>OPERA</b>                                 |                                                                |                                                                | al Report XX Final Report                                                                                                                                 |  |  |  |
| Name of Co                                                                                                                      |                                                            | Plains Mark                                                        |                                                       |                                                                   |                                    |                                              | Camille Reynol                                                 |                                                                |                                                                                                                                                           |  |  |  |
|                                                                                                                                 |                                                            |                                                                    |                                                       | n, NM 88260<br>5: 2004-00182                                      |                                    | Telephone 1<br>Facility Typ                  |                                                                |                                                                |                                                                                                                                                           |  |  |  |
| L                                                                                                                               |                                                            |                                                                    |                                                       |                                                                   |                                    | racinty Typ                                  |                                                                |                                                                | ······                                                                                                                                                    |  |  |  |
| Surface Ow                                                                                                                      | ner State                                                  | of New Me                                                          | kico                                                  | Mineral C                                                         | Owner                              |                                              |                                                                | Lease                                                          | No                                                                                                                                                        |  |  |  |
|                                                                                                                                 |                                                            |                                                                    |                                                       | LOCA                                                              | TIO                                | N OF RE                                      | LEASE                                                          |                                                                |                                                                                                                                                           |  |  |  |
| Unit Letter<br>L                                                                                                                | Section<br>24                                              | Township<br>14S                                                    | Range<br>33E                                          | Feet from the                                                     | North                              | South Line                                   | Feet from the                                                  | East/West Line                                                 | County<br>Lea                                                                                                                                             |  |  |  |
| L                                                                                                                               | L                                                          | Latitude                                                           | 33°, 05                                               | , 14.9 <sup>°</sup> North                                         | I                                  | Longi                                        | tude103                                                        | 3°, 34 <sup>°</sup> , 31.2 <sup>°°</sup>                       |                                                                                                                                                           |  |  |  |
|                                                                                                                                 |                                                            |                                                                    |                                                       | NAT                                                               | URE                                | OF REL                                       |                                                                |                                                                | et                                                                                                                                                        |  |  |  |
| Type of Release Crude OilVolume of Release 60 barrels-<br>1st, 20 barrels-2ndVolume Recovered 23 barrels-1st, 14<br>barrels-2nd |                                                            |                                                                    |                                                       |                                                                   |                                    |                                              |                                                                |                                                                |                                                                                                                                                           |  |  |  |
| Source of Re                                                                                                                    | lease 8" S                                                 | teel Pipeline                                                      |                                                       |                                                                   |                                    | Date and H                                   | lour of Occurrenc<br>a) 0630 & 09 Aug                          | e Date and                                                     | Hour of Discovery                                                                                                                                         |  |  |  |
| Was Immedia                                                                                                                     | ate Notice (                                               |                                                                    | Yes [                                                 | ] No 🗌 Not Re                                                     | equired                            | If YES, To                                   | Whom?<br>ey & Larry Johns                                      | 2232 V                                                         | 4 @ 0915 & 09 Aug 04 @ 0800                                                                                                                               |  |  |  |
| By Whom?                                                                                                                        | Camille Re                                                 | ynolds                                                             |                                                       |                                                                   |                                    |                                              | Hour 30 Jul 04v@                                               |                                                                |                                                                                                                                                           |  |  |  |
| Was a Water                                                                                                                     | course Read                                                |                                                                    | Yes X                                                 | X No                                                              |                                    | If YES, Volume Impacting the Water consent   |                                                                |                                                                |                                                                                                                                                           |  |  |  |
|                                                                                                                                 |                                                            | pacted, Descr                                                      |                                                       |                                                                   |                                    | .1                                           | 1919                                                           |                                                                | 4                                                                                                                                                         |  |  |  |
| The line is an                                                                                                                  | 8 inch stee                                                | el transmissior                                                    | n pipeline                                            | that produces app                                                 | roximate                           | ely 1400 barr                                | els of crude per da                                            | ay. The pressure                                               | station to mitigate the release.<br>In the line varies from 25 to 30                                                                                      |  |  |  |
|                                                                                                                                 |                                                            |                                                                    |                                                       |                                                                   |                                    |                                              | t of less than 10 p                                            |                                                                | ork Plan, dated 26 October 2004,                                                                                                                          |  |  |  |
| the crude oil                                                                                                                   | release site                                               | was excavate                                                       | d, the imp                                            | acted soil mechan                                                 | ically so                          | reened, aerat                                | ed, treated with n                                             | utrients, confirma                                             | tion soil samples collected.<br>as backfilled with the bio-mound                                                                                          |  |  |  |
| material and                                                                                                                    | contoured t                                                | o the original                                                     | rangeland                                             | topography.                                                       |                                    |                                              |                                                                |                                                                |                                                                                                                                                           |  |  |  |
|                                                                                                                                 |                                                            |                                                                    |                                                       | AL SERVICE TI<br>EDIAL ACTIVI                                     |                                    |                                              |                                                                | EST, DATED 02                                                  | NOVEMBER 2007, WITH                                                                                                                                       |  |  |  |
| regulations al<br>public health<br>should their o                                                                               | l operators<br>or the envir<br>operations h<br>iment. In a | are required to<br>ronment. The<br>ave failed to a<br>ddition, NMC | o report an<br>acceptance<br>adequately<br>OCD accept | nd/or file certain r<br>ce of a C-141 report<br>investigate and r | elease n<br>ort by the<br>emediate | otifications a<br>e NMOCD m<br>e contaminati | nd perform correc<br>arked as "Final Re<br>on that pose a thre | tive actions for re<br>eport" does not re<br>eat to ground wat | rsuant to NMOCD rules and<br>leases which may endanger<br>lieve the operator of liability<br>er, surface water, human health<br>compliance with any other |  |  |  |
| Signature                                                                                                                       | an                                                         | Nee                                                                | Ja                                                    | mold                                                              | lo                                 |                                              | OIL CONS                                                       | SERVATION                                                      | I DIVISION                                                                                                                                                |  |  |  |
| Printed Name                                                                                                                    | : Camille                                                  | Reynolds                                                           | $\sum$                                                | U                                                                 |                                    | Approved by                                  | District ENPRYS                                                | ONMENTAL I                                                     | INGINEER                                                                                                                                                  |  |  |  |
| Title: Remed                                                                                                                    | iation Coor                                                | rdinator                                                           |                                                       |                                                                   |                                    | Approval Dat                                 | te: 11.8.0                                                     | 07 Expiration Date:                                            |                                                                                                                                                           |  |  |  |
| E-mail Addre                                                                                                                    | ss: cjreyno                                                | olds@paalp.co                                                      | m                                                     |                                                                   | Conditions of Approval:            |                                              |                                                                | Attached                                                       |                                                                                                                                                           |  |  |  |
| Date:<br>' Attach Addit                                                                                                         | 05 Novem                                                   |                                                                    |                                                       | one: (505) 441-(                                                  | 0965                               |                                              |                                                                |                                                                |                                                                                                                                                           |  |  |  |