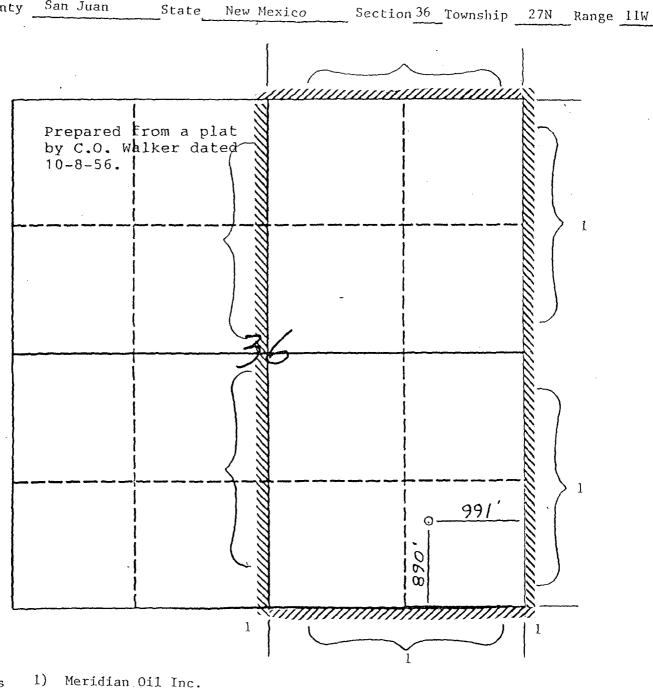

DISTRICT II P.O. Drawer DD, Artesia, NM 88210

WELL LOCATION AND ACREAGE DEDICATION PLAT 1000 Rio Brazos Rd., Aztec, NM 87410 All Distances must be from the outer boundaries of the section Huerfano Unit (NM-01074) El Paso Natural Gas Unit Letter Section Township Range 11 West San Juan 36 27 North **NMPM** Actual Footage Location of Well: 991 East 890 South line and feet from the line feet from the Producing Formation Ground level Elev. Pool Dedicated Acreage: 6587' 320 Fruitland Coal Basin Acres 1. Qutline the acreege dedicated to the subject well by colored peacil or hackure marks on the plat below. 2. If more than one lease is dedicated to the well, outline each and identify the ownership thereof (both as to working interest and royalty). 3. If more than one lease of different ownership is dedicated to the well, have the interest of all owners been consolidated by communitization, unitization, force-pooling, etc.? unitization Yes ☐ No If saswer is "yes" type of consolidation If againer is "no" list the owners and tract descriptions which have actually been consolidated. (Use reverse side of this form if neccessary. No allowable will be assigned to the well until all interests have been consolidated (by communitization, unitization, forced-pooling, or otherwise) or until a non-standard unit, eliminating such interest, has been approved by the Division **OPERATOR CERTIFICATION** I hereby certify that the information Prepared From a plat stained herein in true and complete to the best of my knowledge and belief. by C.O. Walker dated 10-8-56. Peggy Bradfield Printed Name Regulatory Affairs El Paso Natural Gas Company Date **SURVEYOR CERTIFICATION** I hereby certify that the well location shown on this plat was plotted from field notes of actual surveys made by me or under my supervison, and that the same is true and correct to the best of my knowledge and belief. 6-25-90 Date Surpreve eyer in a 991 6857 0 0 990 1320 1650 1980 2310 2640 1500 1000 500 0