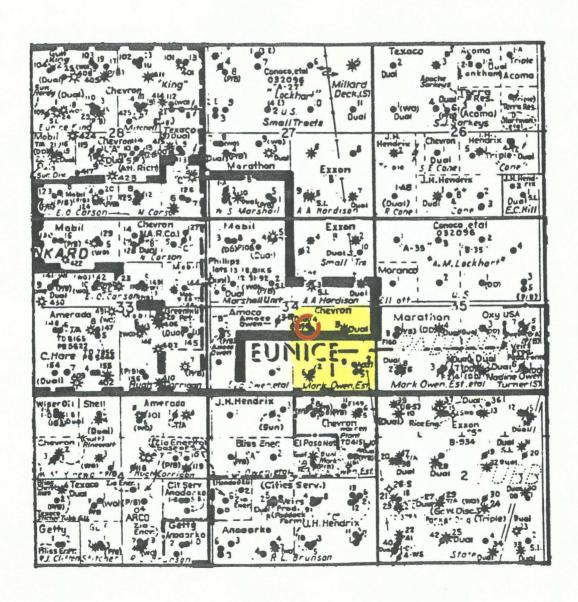

### CHEVRON U.S.A. INC. Mark Owen Lease

Application For An Unorthodox
Gas Well Location
and
Simultaneous Dedication of Acreage
Blinebry (Pro Gas) (Consolidated)
2068' FSL and 2068' FEL
Section 34, T21S, R37E
Lea County, New Mexico

#### OFFSET OPERATORS

Amoco Production Company P.O. Box 3092 Houston, TX 77253

Exxon Company, U.S.A. P.O. Box 1600 Midland, TX 79702-1600

Mobil Producing Texas & New Mexico P.O. Box 633 Midland, TX 79702

Marathon Oil Company P.O. Box 552 Midland, TX 79702

J. H. Hendrix Corp. 223 W. Wall, Ste. 525 Midland, TX 79701

Conoco Inc. P.O. Box 460 Hobbs, NM 88240