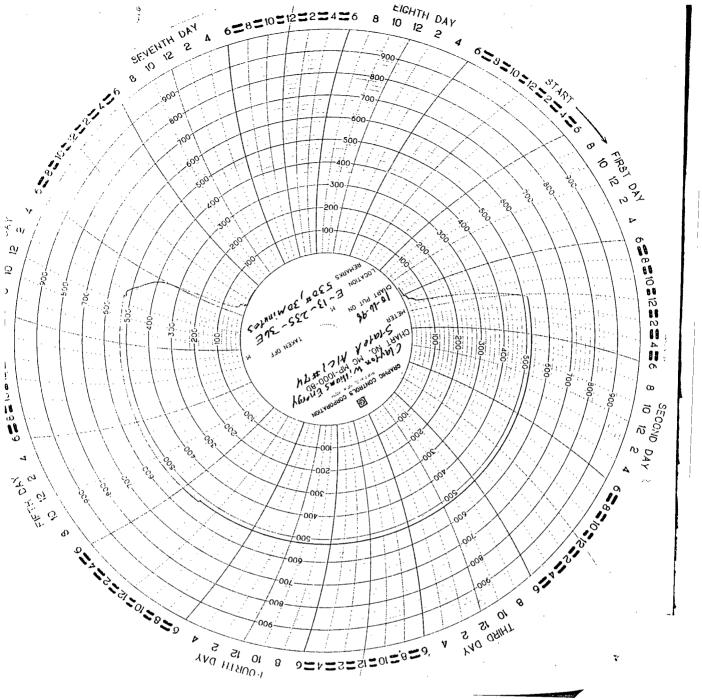

#### NEW MEXICO ENERGY, MINERALS & NATURAL RESOURCES DEPARTMENT

RE:

October 13, 1999

Raptor Resources, Inc. Attention: Bill R. Keathly 901 Rio Grande Austin, Texas 78701

Administrative application for an unorthodox infill Jalmat gas well location for the existing State "A" A/C-1 Well No. 74 (API No. 30-025-09348), located 1980 feet from the North line and 660 feet from the West line (Unit E) of Section 13, Township 23 South, Range 36 East, NMPM, Jalmat Gas Pool, Lea County, New Mexico.

Dear Mr. Keathly:

I am returning the subject application as incomplete. The information provided as to the size and configuration of the existing gas spacing and proration unit (480 acres comprising the N/2 and SW/4 of Section 13) does not correspond to our records, which indicates the existence of a 640-acre unit that comprises the N/2 and SW/4 of Section 13 and the NE/4 of Section 14, both in Township 23 South, Range 36 East, NMPM, Lea County, New Mexico. Attached are copies of Division Orders No. R-9073 and R-9073-A and Division Administrative Orders NSL-2874, NSL-2874-A, NSL-2874-B (SD), and NSL-2874-C (SD).