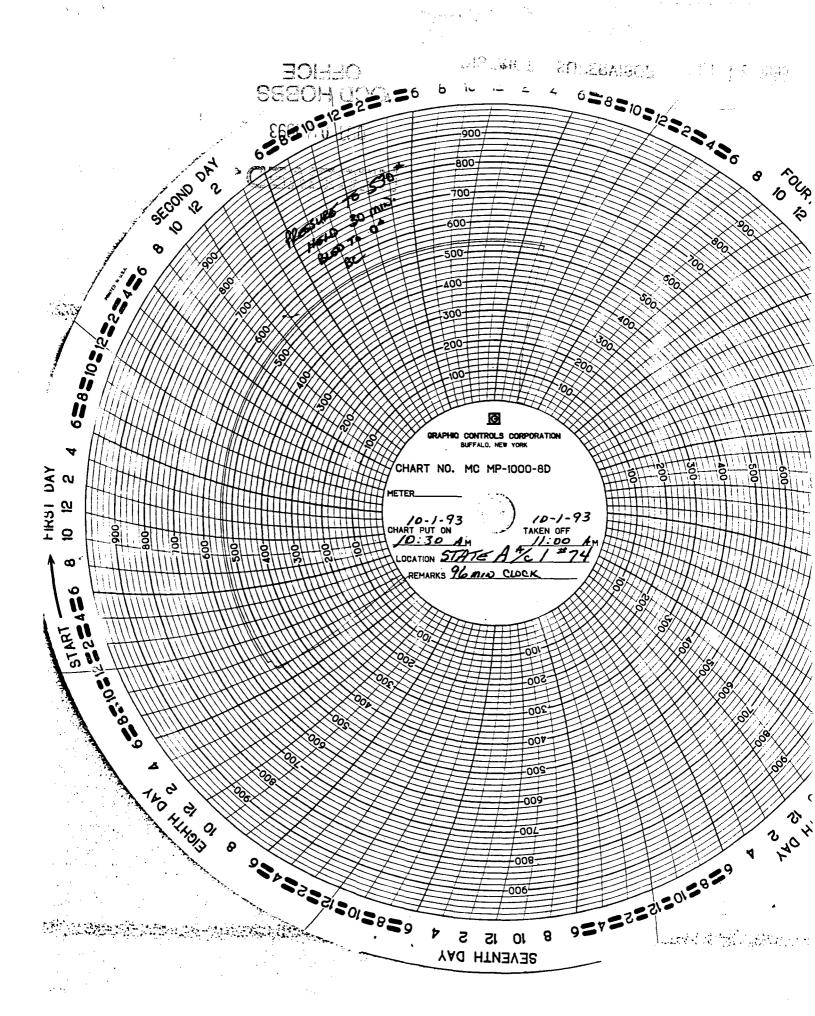

Sincerely,

Bill R. Keathly

Regulatory Agent for Raptor Resources

Cc: Oil Conservation Division - Hobbs

State "A" A/C 1 # 74 Section 13, T-23S, R-36E, (E) API # 30-025-09348 Lea County, New Mexico

**RE: Application for Unorthodox Location** 