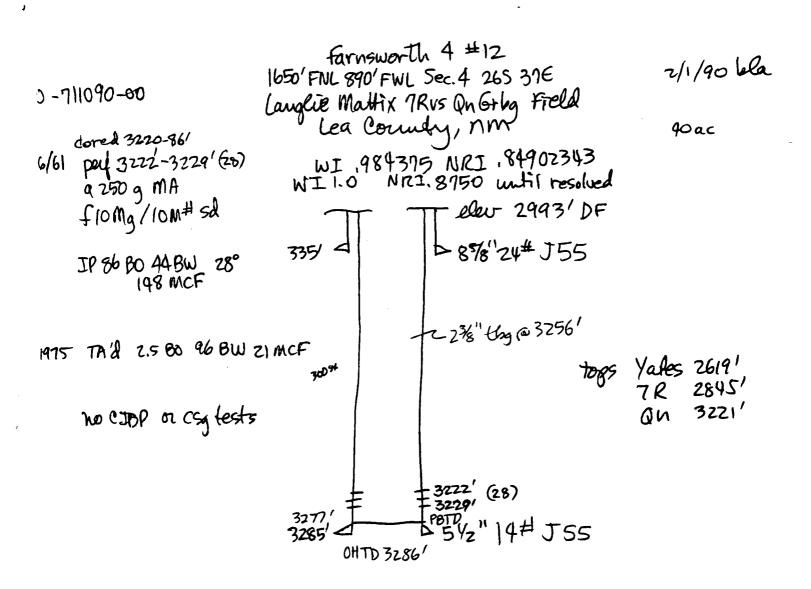

The present productive zone is the Queen (perforated from 3222'-3229' w/28 shots). It was originally completed in 1961.

PROPOSAL: Set CIBP @ 2990' and dump bail 30' of cmt on top by wireline. Planned Yates perforations are 2800'-2910'; top of Yates is 2619' and top of Seven Rivers is 2845' by electric logs. Planned stimulation is by using 40,000 gal. CO2 foam w/55,000# sand pumped through 2 7/8" tubing w/a treating packer set @ 2700'.

Wir IN ABOVE SPACE DESCRIBE PROPOSED PROGRAM: IP PROPOSAL IS TO DEEPEN OR PLUG BACK, GIVE DATA ON PRESENT PRODUCTIVE ZONE AND PROPOSED NEW PRODUCTIVE ZONE, GIVE BLOWOUT PREVENTER PROGRAM, IP ANY.

| I hereby certify that the information above is true and complete to the best of my knowled | Sr. Staff Env./Reg. Spec. | 2/02/90                    |  |  |
|--------------------------------------------------------------------------------------------|---------------------------|----------------------------|--|--|
| TYPE OR PRINT NAME Robert L. Bradshaw                                                      |                           | TELEPHONE NO. 915/686-5678 |  |  |
| (This space for State Life)                                                                | DISTRICT 1 SUPERVISOR     | FEB 0 8 1990               |  |  |
| CONDITIONS OF AFFROVAL, FANY                                                               |                           |                            |  |  |

Lane Wells Lugged Yates porosity by 2619' 2800-2824' 24' 18' 20' 62' 2868'-2886' 28901-79101