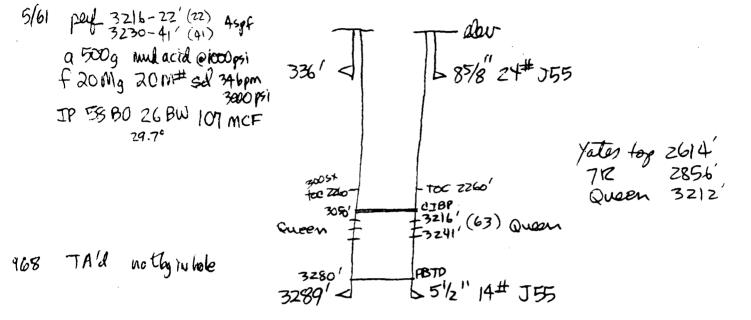

Dear Mr. Stogner:

The referenced well is currently completed in the Langlie Mattix (7R, Q, GB) in an orthodox location. We propose to recomplete the well in the Rhodes (Yates, 7R). Rule 104.C.II(a) requires a gas well to be located "...not closer than 660 feet to any outer boundary...". This well is 480' from the north line of Sec. 4 and is, therefore, unorthodox.

There are no other wells in the NW/4 of Sec. 4 that are completed in the Rhodes (Yates, 7R). We are our own off-set in all but one area - the SE/4 of Sec. 32 to the northwest of this proration unit. That operator will be notified of this application by certified mail (copy attached). I am also attaching a well bore diagram and brief history of the well. An application to plug back and recomplete the well has been sent to the Bureau of Land Management in Carlsbad, New Mexico.