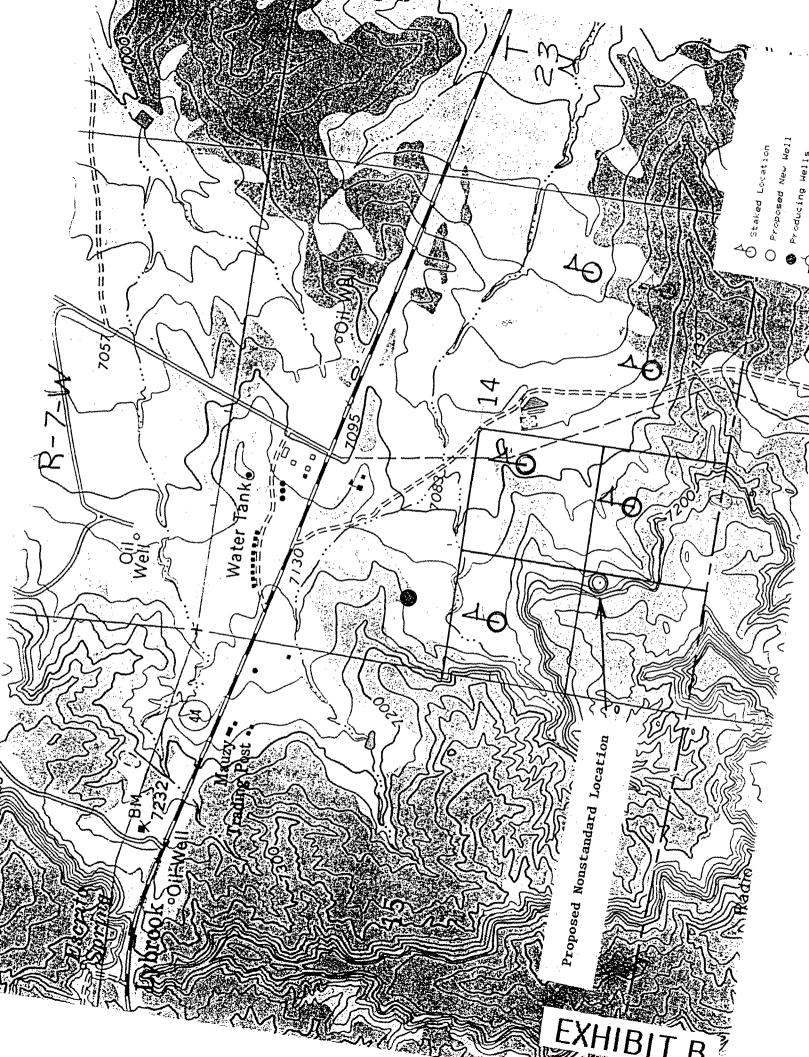

The reason for this application is due to topography and to the finding of archaeological and cultural material on the standard location area.

An attempt was made to locate the well at a standard location, but the archaeological findings caused the location to be moved to the present location.

The attached exhibits show the situation at the location and surrounding area.

Also enclosed, not as an exhibit, is a copy of the archaeological report of the area.

All offset operators and lease owners are being notified by certified mail at this mailing. The return cards will be provided when they are received.

### The following exhibits are enclosed:

- **EXHIBIT A** Form C-102, Well Location and Acreage Dedication Plat: shows the location of the well with respect to the section lines, the dedicated acreage, and the proration unit.
- **EXHIBIT B** Enlarged copy of Topographic Map: shows the location to be adjacent to a steep hillside below a "bench" of the mesa on which archaeological sites were found.
- **EXHIBIT C** Owners, Well & Windows Plat:
  - Shows the ownership of offset wells.
  - Shows the locations of the Federal 14 #6 and other wells within the area.
  - Shows the "windows" for standard locations as provided in Rule 104.
  - Shows that the #6 well is more that 660 feet from the nearest offset well.
- **EXHIBIT D** Copy of Application for Permit to Drill: shows the Application for Permit to Drill.
- **EXHIBIT E** Names and Addresses of Offset Owners and Interested Parties.