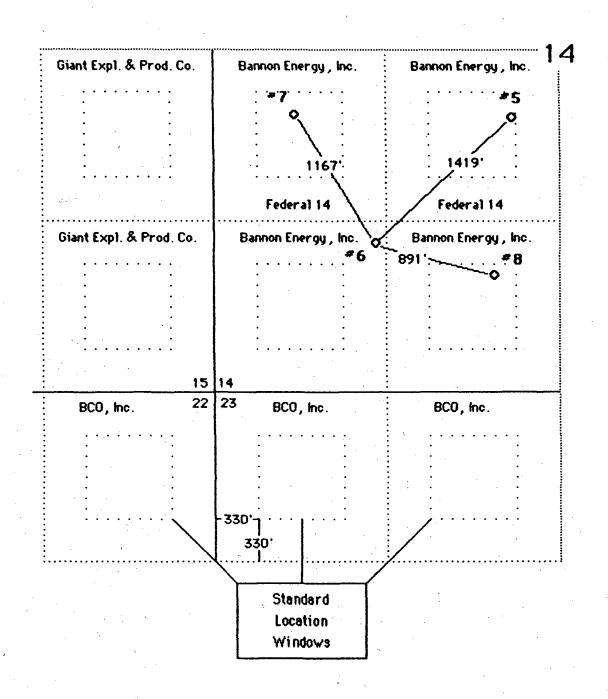

### The following exhibits are enclosed:

- **EXHIBIT A** Form C-102, Well Location and Acreage Dedication Plat: shows the location of the well with respect to the section lines, the dedicated acreage, and the proration unit.
- **EXHIBIT B** Enlarged copy of Topographic Map: shows the location to be adjacent to a steep hillside below a "bench" of the mesa on which archaeological sites were found.
- **EXHIBIT C** Owners, Well & Windows Plat:
  - Shows the ownership of offset wells.
  - Shows the locations of the Federal 14 #6 and other wells within the area.
  - Shows the "windows" for standard locations as provided in Rule 104.
  - Shows that the #6 well is more that 660 feet from the nearest offset well.
- **EXHIBIT D** Copy of Application for Permit to Drill: shows the Application for Permit to Drill.
- **EXHIBIT E** Names and Addresses of Offset Owners and Interested Parties.

## PLAT OF OWNERS, WELLS & WINDOWS

## Bannon Energy, Inc. Federal 14 \*6 1153' FSL 1230' FWL Sec. 14-T23N-R7W Lybrook Gallup Oil Pool

Form 3160-3 (November 1983) (formerly 9-331C)