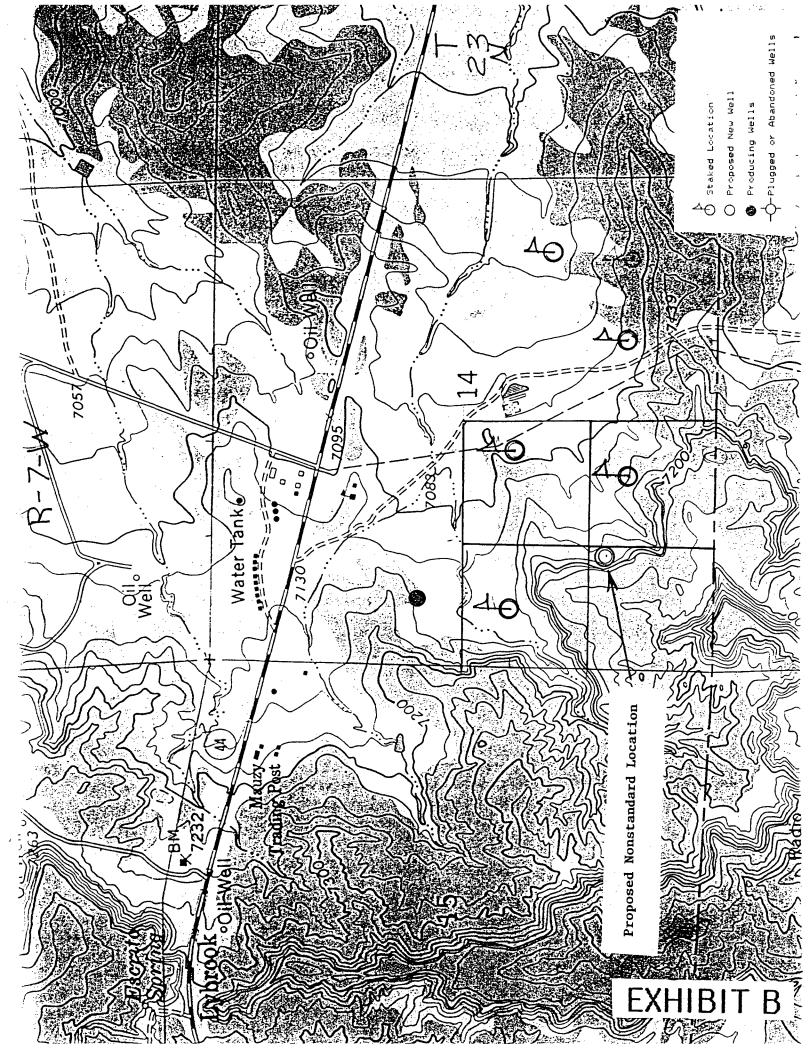

### Bannon Energy, Inc. Federal 14 \*6 1153' FSL 1230' FWL M-14-T23N-R7W Lybrook Gallup Pool Rio Arriba County, New Mexico

The following exhibits are enclosed :

Ň.

" G .

- EXHIBIT A Form C-102, Well Location and Acreage Dedication Plat: shows the location of the well with respect to the section lines, the dedicated acreage, and the proration unit.
- **EXHIBIT B** Enlarged copy of Topographic Map: shows the location to be adjacent to a steep hillside below a "bench" of the mesa on which archaeological sites were found.
- EXHIBIT C Owners, Well & Windows Plat:
  - Shows the ownership of offset wells.
  - Shows the locations of the Federal 14 #6 and other wells within the area.
    - Shows the "windows" for standard locations as provided in Rule 104.
    - Shows that the #6 well is more that 660 feet from the nearest offset well.