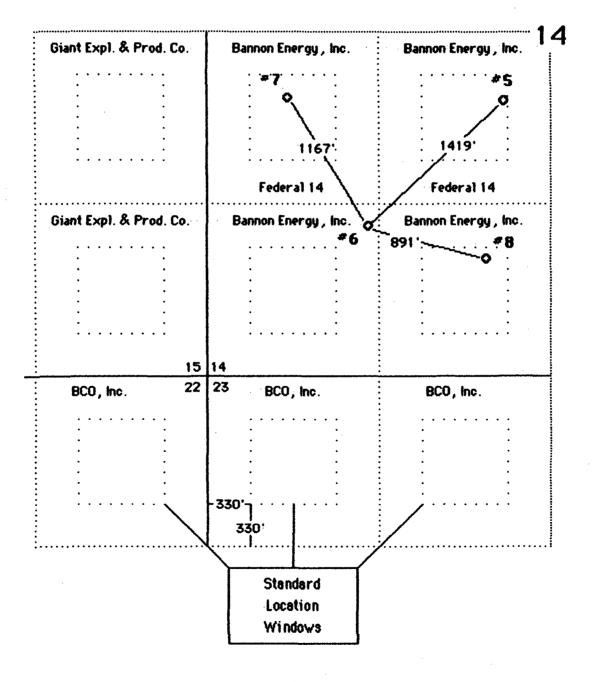

### Bannon Energy, Inc. Federal 14 \*6 1153' FSL 1230' FWL M-14-T23N-R7W Lybrook Gallup Pool Rio Arriba County, New Mexico

The following exhibits are enclosed :

Ň.

" G .

- EXHIBIT A Form C-102, Well Location and Acreage Dedication Plat: shows the location of the well with respect to the section lines, the dedicated acreage, and the proration unit.
- **EXHIBIT B** Enlarged copy of Topographic Map: shows the location to be adjacent to a steep hillside below a "bench" of the mesa on which archaeological sites were found.
- EXHIBIT C Owners, Well & Windows Plat:
  - Shows the ownership of offset wells.
  - Shows the locations of the Federal 14 #6 and other wells within the area.
    - Shows the "windows" for standard locations as provided in Rule 104.
    - Shows that the #6 well is more that 660 feet from the nearest offset well.

## PLAT OF OWNERS, WELLS & WINDOWS