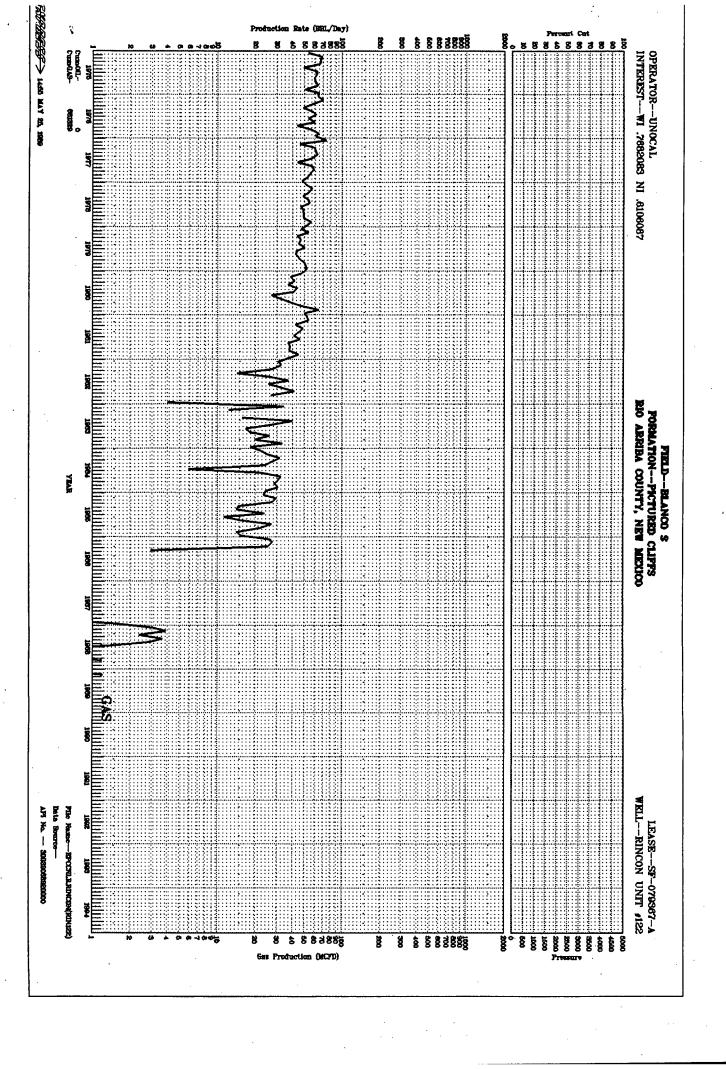

Santa Fe, New Mexico 87504

Dear Mr. Stogner:

The Rincon Unit #122 (SE/4) was chosen as a plug-back candidate over the Rincon Unit #100 (NE/4) because the #100 is an active producer in the Pictured Cliffs formation, currently producing an average of 55 MCFD. The #122, in contrast, was shut in mid 1986 and was temporarily disconnected in November of 1988 due to the well's inability to produce against line pressure. The Pictured Cliffs is now considered depleted in this area.