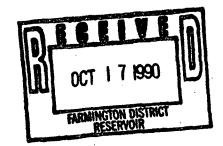

Santa Fe, New Mexico 87504

Dear Mr. Stogner:

The Rincon Unit #122 (SE/4) was chosen as a plug-back candidate over the Rincon Unit #100 (NE/4) because the #100 is an active producer in the Pictured Cliffs formation, currently producing an average of 55 MCFD. The #122, in contrast, was shut in mid 1986 and was temporarily disconnected in November of 1988 due to the well's inability to produce against line pressure. The Pictured Cliffs is now considered depleted in this area.