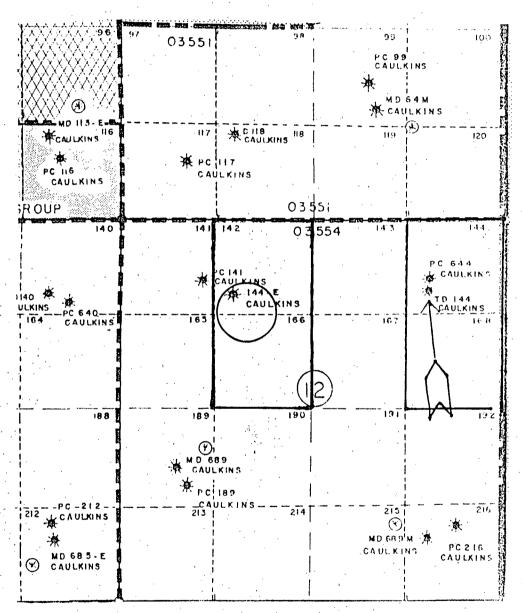

> Re: NSL Breech "C" 144-E/ 1650' F/W and 990' F/N Section 12, 26N 6W Rio Arriba County, New Mexico

Gentlemen,

Original approval to drill Dakota well received as amended April 6, 1990.

Extention of approval received April 9, 1990.

Well spudded May 30, 1990.

TD of 7647' reached June 25, 1990.

After reviewing logs, it was decided to dual complete well as a Tocito Oil-Dakota Gas Well.

Standard location for South Blanco Tocito well, Order R-326, requires Tocito well be drilled in center of Northwest Quarter of Quarter Section.

Tocito Zone dedicated acreage 80 acres.

All off-set acreage to Tocito Zone operated by Caulkins Oil Company.

Map showing off-set wells in all zones surrounding this location attached.

Yours very truly,

Charles E. Verquer, Supt.