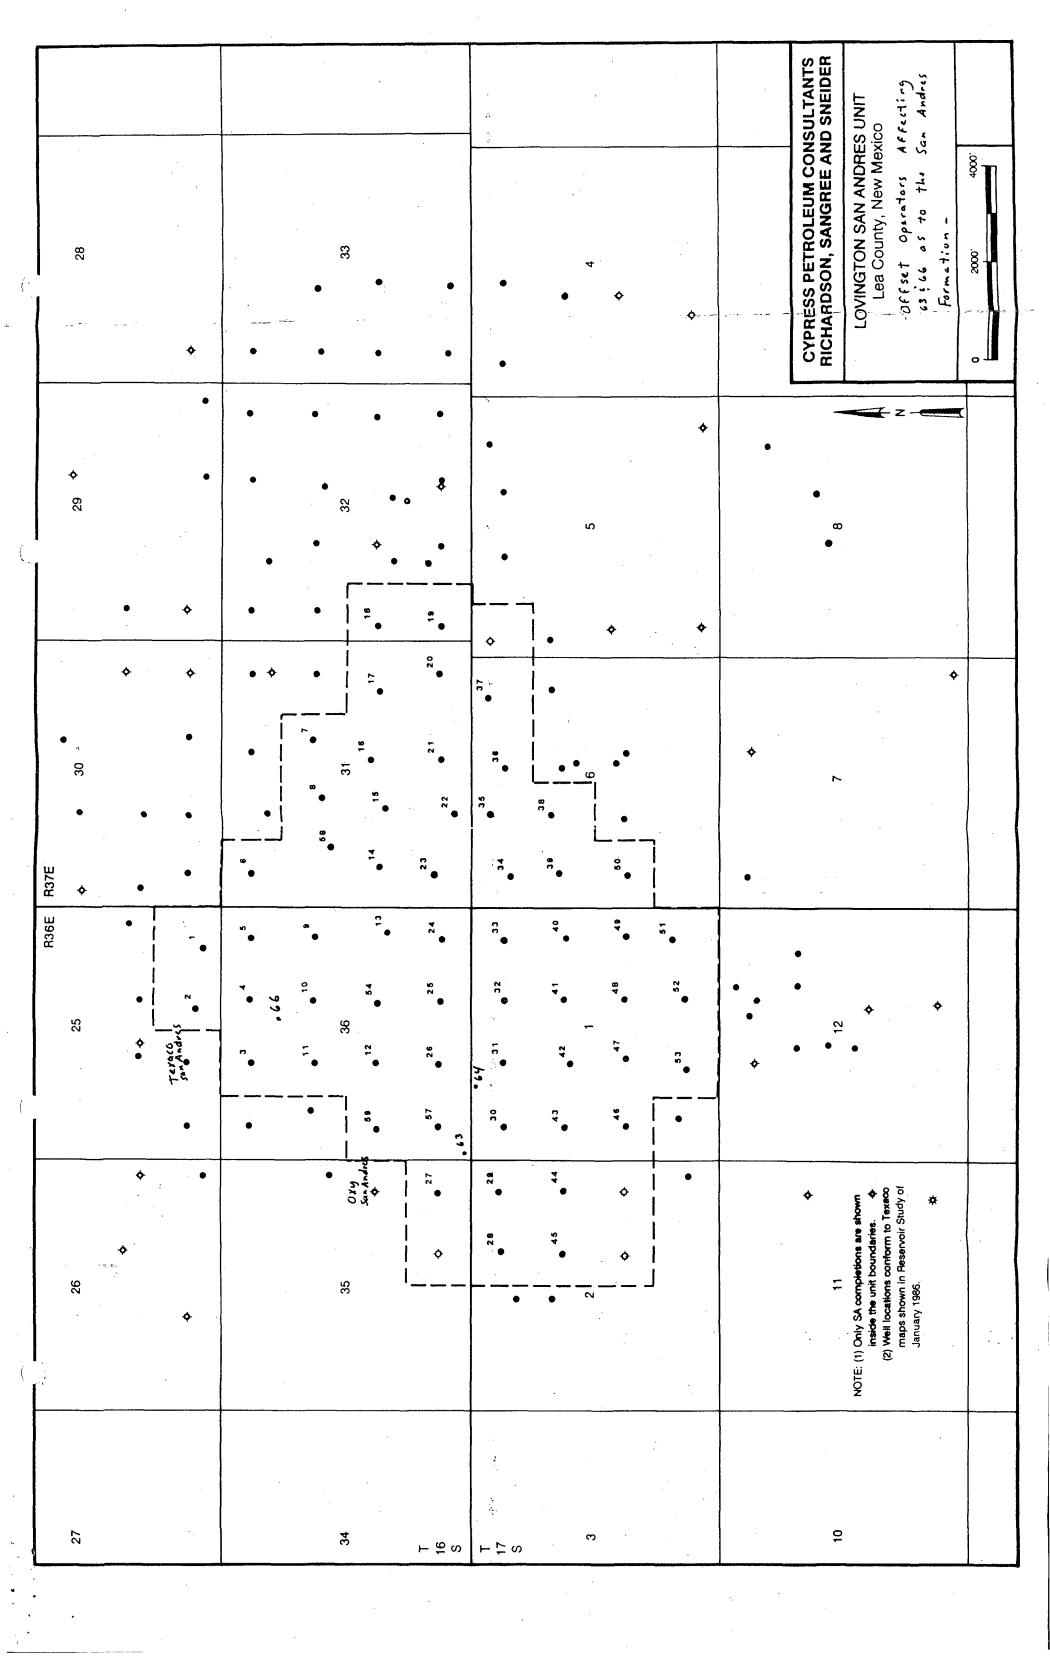

Lea County, New Mexico

Greenhill Petroleum Corporation has requested a drilling permit covering Well Numbers 62, 63, 64, 65, 66, 67, and 68 on a 20 acre infill density in the Lovington San Andres Unit. Well Numbers 62, 63, 65 and 66 are in the forty acre units which are on the perimeter of the unit. Greenhill is the operator of the Lovington Paddock Unit which is the acreage offsetting these tracts. Therefore, all

Enclosed find the C101 and C102 forms covering Well Nos. 62, 63, 64, 65, 66, 67 and 68. Also enclosed is a plat covering the area.

Very truly yours,

Michael J. Newport

Landman

MJN:JB

Enclosures

1 4 . Į, 7 į, Phillips Anested Americal 6:1 Acres . Partie. Bill of bullion Contalidate Oil 1 6-1 ¥~40} Cheels Cheels ž America cheven Hunt franti 199 Intern P. Co. tolento, Partite Fr Hunt 01 Chevren. Ç....) Permit Tates Ameto 1. felber . solie for Merity Meabury Consco 12 7. 1.5 Die Caband 11/2 Tallit, ć Ţ Brank & 4 **:** , R36E R37E cilles Child Fort 1 Ya. ŧŝ + 1 5 + Ten.e ٤ Sohio 16 Prodiging 11900 Condo Ecpli 5. h: <u>.</u> 7. ž ž. ž. Ŧ F 25 Sile Van Tio oil Sehie Triace Pening **"**⊲ 1 king sere i la Sala Sala Property Property SV83 1 81A 12 ¥ Į., 35 立芸 \$28 Erren Beenwille Facts o 1990 to Ameto 1 Kates Fred Turner Oller rates 1.45 Exten ď