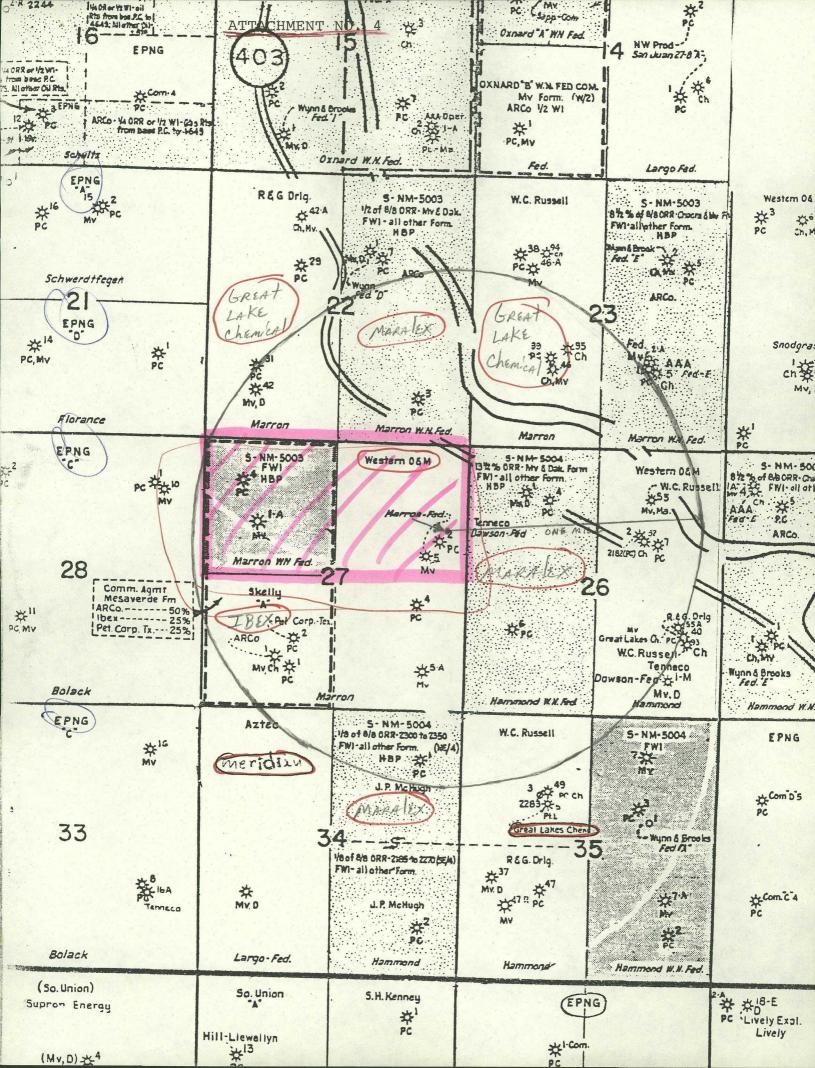

Attachment No. 4 shows existing wells in the area and all offset operators. To the best of our knowledge, the information on this map is current and correct. None of the offsetting wells are currently producing from the Basin Fruitland Coal pool.

By virtue of our purchase of ARCO's operating rights to the Fruitland Formation in all of Township 27 North, Range 8 West, San Juan County, New Mexico, Maralex is now the operator of the shallow rights designated under ARCO on Attachment No. 4.