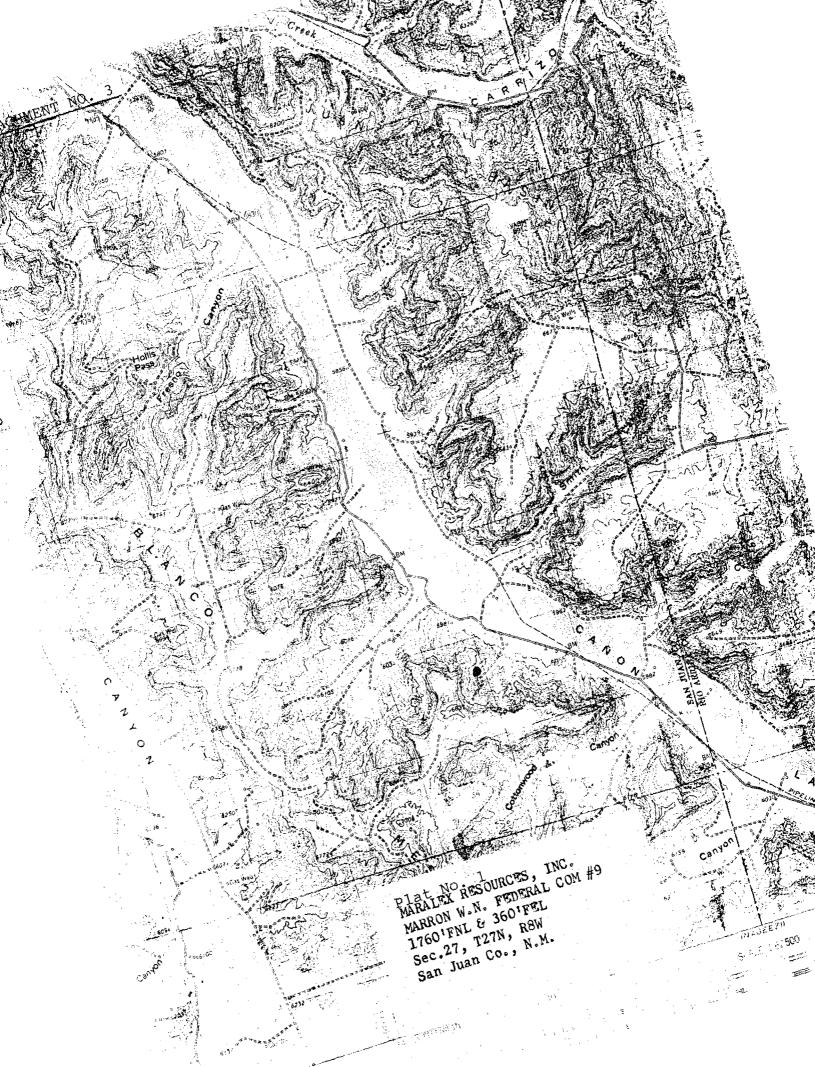

Topographic obstructions, as shown on Attachment No. 3 include steep slopes and cliff faces from Blanco Mesa into Largo Canyon. There do not appear to be any existing wells within the orthodox location window in this quarter section.