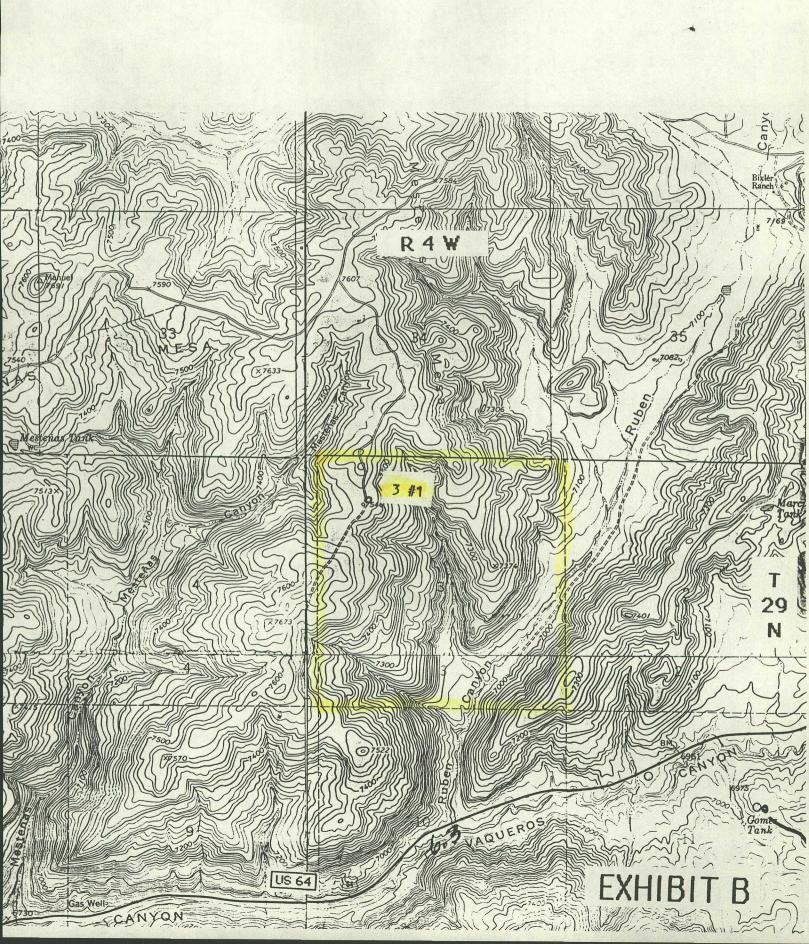

The reason for the non-standard location is because of topography and at the request of the U.S. Forest Service to avoid further damage to the environment and wildlife habitat.

We believe that directional drilling should not be required because we may have to use a beam pump and rods to lift water from the wellbore.

We are spotting the wells as nearly "on pattern" as we can, limited by the topography, animal habitat, archaeological concentrations and tree concentrations in the forested area.

The distances between wells is within the footage parameters required by Order R-8759.

#### Falcon Seaboard Gas Company 29-4 Carson 3 \*1

989' FNL 1087' FWL Sec. 3-T29N-R4W Basin Fruitland Coal Gas Pool Rio Arriba County, New Mexico

The following exhibits are enclosed:

- **EXHIBIT A** Form C-102, Well Location and Acreage Dedication Plat: shows the location of the well with respect to the section lines, the dedicated acreage, and the proration unit.
- **EXHIBIT B** Enlarged copy of Topographic Map: shows the extreme topographic conditions in the south half of Section 3.

The US Forest Service told us to place wells as close to existing wells as possible to avoid additional environmental impact.

**EXHIBIT C** Ownership and Offset Well Location Plat: shows the locations of the 29-4 Carson 3 #1 and the San Juan 29-4 Unit #9-3 dry hole.