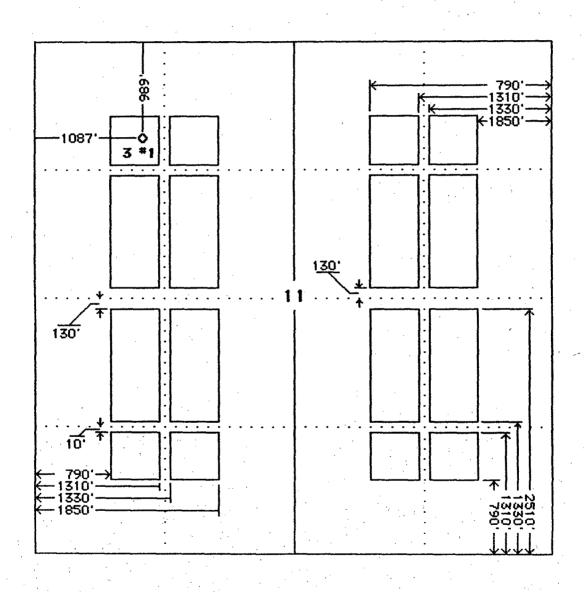

#### Falcon Seaboard Gas Company 29-4 Carson 3 \*1

989' FNL 1087' FWL Sec. 3-T29N-R4W Basin Fruitland Coal Gas Pool Rio Arriba County, New Mexico

The following exhibits are enclosed:

- **EXHIBIT A** Form C-102, Well Location and Acreage Dedication Plat: shows the location of the well with respect to the section lines, the dedicated acreage, and the proration unit.
- **EXHIBIT B** Enlarged copy of Topographic Map: shows the extreme topographic conditions in the south half of Section 3.

The ownership and offset wells are also shown on this exhibit.

This information is believed to be current and accurate.

- **EXHIBIT D** Location Windows Plat with wells spotted: shows the "windows" for standard locations as provided by Order R-8768 with the proposed 29-4 Carson 3 # 1 well spotted in its approximate positions.
- **EXHIBIT E** Copy of Application for Permit to Drill: shows the Application for Permit to Drill.
- **EXHIBIT F** Names and Addresses of Offset Owners and Interested Parties.