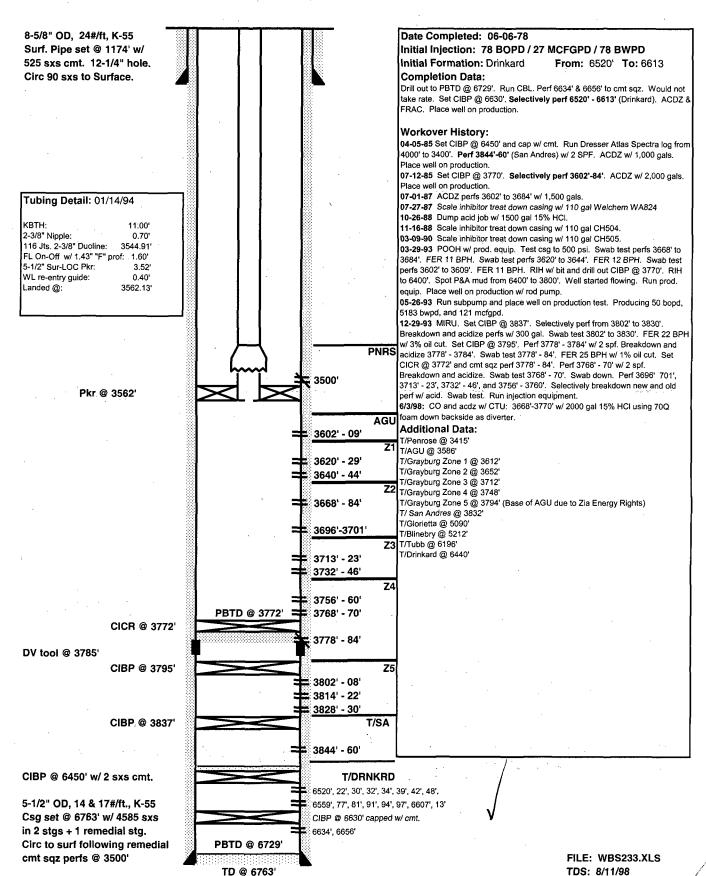

## HISTORY

04/21/92 SPUD WELL. DRILLED TO 3807' TD.

SET 8-5/8 CSG @ 1175' W / 750 SX. CIRC 84 SX TO SURF. (12 1/4" HOLE) DRILL TO 3785' RUN OH LOGS. DRILL TO TD @ 3807' SET 5-1/2", 15.5#, K-55 CSG @ 3807 W/825 SX. CIRC 80 SX TO SURF. (77/8" HOLE) DRILL OUT CMT TO 3800' (PBTD) LOG

PERF 3783"-3786' ZONE #4 (2 SPF). ACID W/ 150 GALS NEFE HCL. SWAB, REC 18
BW IN 5 RUNS. PERFS F/ 3676'-79', 3683"-94', 3700'-06', 3712'-16', 3720'-22', 3727'-30'
(2 JHPF) ACIDIZE PERFS (3676'-3730') W/ 800 GALS 15% NEFE HCL. SWAB PEFS
3676'-3786' REC 29 BW IN 7 RUNS. PERF F/ 3589'-96', 3602'-14', 3620'-26', 3632'-40', 3654'-56', 3667'-69' (ZONE 1) W/ 2 JHPF) ACIDIZE PERFS 3589'-3669' W 750 GALS
15% NEFE HCL. SWAB PERFS 3589'-3786' REC 3 B0, 86 BW IN 24 HRS. RIH W/ PROD 05/07/92:

EQUIPMENT AND T/O TO PROD. 05/19/92: TEST PMP 4 BOPD, 10 MCFPD, 23 BWPD.

85#, MTR 1.5 BPM, MINTR 1 BPM, ATR 1 BPM @ 263#. ISIP-219#. SWAD BACK 100% WTR. PMP 4000 GALS 20% HCL OVER PERFS (3690'-3770') AIR 1.1 BPM, MTP 358# MINTP-255#, ISIP-325#. SWAB BACK 100% WTR. RIH W/ INJ PKRS AND WAIT ON PERF W/ 6 JHPF F/ 3690'-99' (54 HOLES), 3705'-10 (30 HOLES), 3714'-18' (24 HOLES) 3721'-38' (42 HOLES) & 3760'-70' (60 HOLES) ACIDIZED W/ 3000 GALS 20% HEATED ACID IN 3 STG. MTP 810#, MINTP-08/20/01: SET CIBP @ 3546', TA WELL 12/19/06: RETURN WELL TO PROD. RIH W/ 4 %" BIT, TAG CIBP @ 3545', DRILL UP AND JPUSH TO BTM @ 3800'. RIH W/ CICR SET @ 3531', PMP 200 SX CL "C" CMT, REV OUT 50 SX. RIH W/ 4 1/4" BIT. DRL OUT CMT & CICRTO 3790', CIRC HOLE CLEAN.

## **CURRENT WELL DATA SHEET**

FIELD: Arrowhead

WELL NAME: AGU No. 241

FORMATION: Grayburg

LOC: 660' FSL & 2075' FWL

TOWNSHIP: 22-S RANGE: 37-E SEC: 18
COUNTY: Lea
STATE: NM

PBTD @ 3800'

TD @ 3807'

GL: 3425' KB to GL: 13.5' DF to GL: 12.5' **CURRENT STATUS: SI Producer** 

API NO: 30-025-31535 CHEVNO: OQ-9518

FILE: WBS241\_010906.XLS

Set @ 3807' w/ 825 sxs cmt.

Circ 80 sxs to surface.

7 7/8" hole size