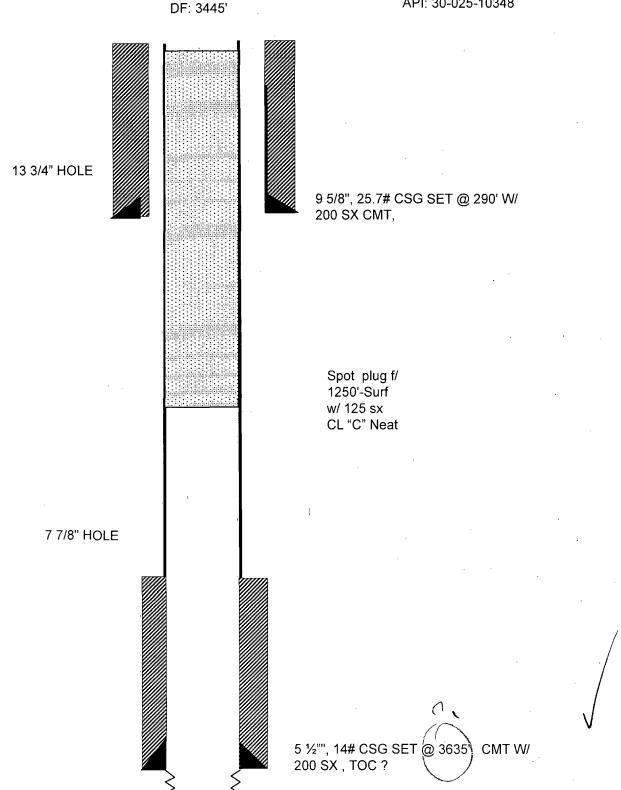

40   | 7/21/1940  | 30-025-10343 |
| STATE PA                   | 5        | 3600 S:18, 7            | S:18, T:22S, R:37E      | EUMONT                     | APACHE CORP                                       | 300              | Gas-TA 2/28/02  | 2/14/1980  | 4/6/1980   | 30-025-26613 |
| M. Donald STORACE          | å        | Ŵ                       | 22 28                   |                            | Morethan                                          |                  | PLUCABO         |            |            | 20880-       |





PETRA 8/28/2007 2:05:23 PM

BLINEBRY-DRINKARD SWD # N-18 1100' FSL & 2250' FWL, SEC 18, T22S, R37E, LEA CO.

GL: 3419'

KB: 3324"

API: 30-025-25616



A.L.CHRISTMAS (NCT-C) #5 UNIT L, 2310' FSL & 330' FWL, SEC 18, T22S, R37E LEA CO.

API: 30-025-10348



## CHEVRON U.S.A.

A.L.CHRISTMAS C #6 UNIT M, 660' FSL & 660' FWL, SEC 18, T22S, R37E LEA CO. API: 30-025-10349

Spot 100' plug f/ 100'-SURF 12 1/4" HOLE 9 5/8", 25.7# CSG SET @ 290' W/ 200 SX CMT, CMT RET @ 440' SQZ'D Bad csg f/ 558'-465', FR/ 465'-558' & TO SURF sqz'd w/ Cmt W/ 190 SX. Spot 100' plug f/ 1200'-1300 w 6 3/4" HOLE CIBP @ 3615' W/ 35' CMT ON TOP 5 1/2"", 14# CSG SET @ 3660'. CMT W/ 350 SX , TOC ? TD: 3740'

# A.L. CHRISTMAS NCT C #15 WELLBORE DIAGRAM

ELEV: KB:

GL: 3435'

OCATION: 1980' FSL & 710' FWL SEC 18, T-22-S, R-37E COUNTY/STATE: LEA COUNTY, NM

FIELD: DRINKARD

FORMATION: BLINBERY

SPUD DATE: 10/01/77

INITIAL IP: P 46 BO, 20 BW, 24 HR TST. GRAVITY 39.4 (11/8/77)

API #: 30-025-25657

**CURRENT PRODUCTION METHOD:** ROD PUMPED

## HISTORY

10/01/77: SPUD WELL. DRL