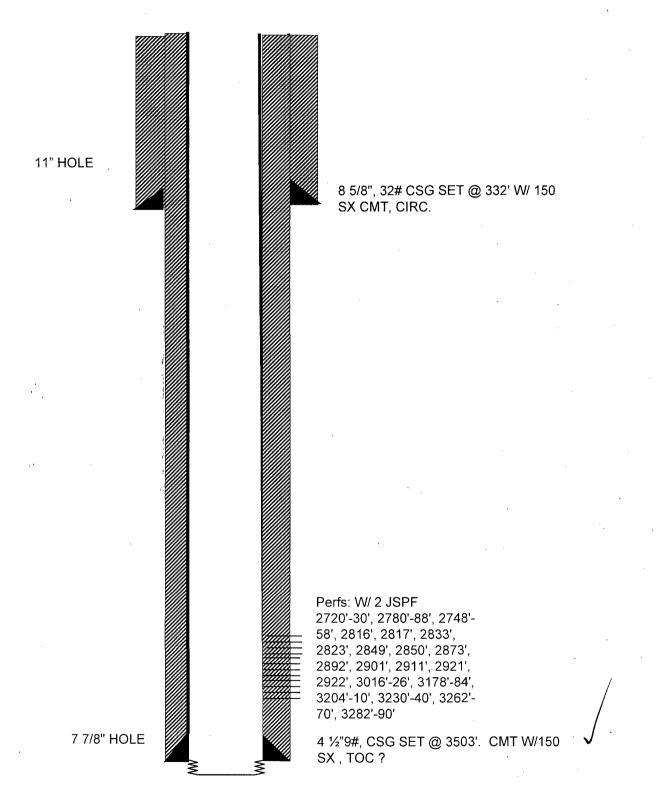

OPERATOR: XTO Energy, Inc.

WELL NAME & NUMBER:

WELL LOCATION: \_\_

| 2 NUMBER: Arrowhead Grayburg | g Unit #241         |                               |                                          |                 |
|------------------------------|---------------------|-------------------------------|------------------------------------------|-----------------|
| ON: 660' FSL & 2075' FWL     | N<br>I INIT I FTTER | 18<br>SECTION                 | 22S<br>TOWNSHIP                          | 37E<br>RANGE    |
|                              |                     |                               |                                          | 7000            |
| WELLBORE SCHEMATIC           |                     | WELL CONSTR<br>Surface Casing | WELL CONSTRUCTION DATA<br>Surface Casing | ,               |
|                              | Hole Size:12 1/2"_  |                               | Casing Size: 85/8"                       |                 |
|                              | Cemented with: 75   | 750sx.                        | or                                       | ft <sup>3</sup> |
|                              | Top of Cement:      | Surface                       | Method Determined:                       | Circulated      |
|                              |                     | Intermediate Casing           | Casing                                   |                 |
|                              | Hole Size:          |                               | Casing Size:                             |                 |
|                              | Cemented with:      | SX.                           | or                                       | ft <sup>3</sup> |
|                              | Top of Cement:      |                               | Method Determined: _                     |                 |
|                              |                     | Production Casing             | Casing                                   |                 |
|                              | Hole Size:7 7/8"    | 33,                           | Casing Size: 5 1/2"                      |                 |
|                              | Cemented with:8.    | 825 sx.                       | or                                       | ff              |
|                              | Top of Cement:      | Surface                       | Method Determined: _Circulated           | Circulated      |
|                              | Total Depth: 3807   |                               |                                          |                 |
|                              |                     | Injection Interval            | nterval                                  |                 |
|                              | 3589                | feet                          | to 3860' Perforated                      |                 |