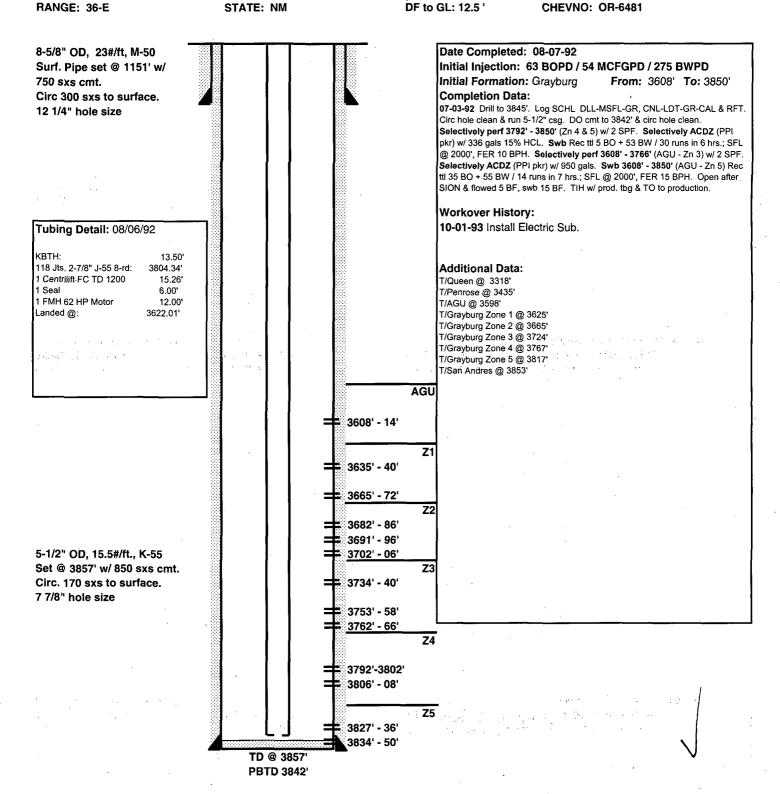

- B. The following must be submitted for each injection well covered by this application. All items must be addressed for the initial well. Responses for additional wells need be shown only when different. Information shown on schematics need not be repeated.
  - (1) The name of the injection formation and, if applicable, the field or pool name. Arrowhead Grayburg
  - (2) The injection interval and whether it is perforated or open-hole. 3589'-3860' Perforated
  - (3) State if the well was drilled for injection or, if not, the original purpose of the well. Oil Well
  - (4) Give the depths of any other perforated intervals and detail on the sacks of cement or bridge plugs used to seal off such perforations. See Wellbore Diagram Attached.
  - (5) Give the depth to and the name of the next higher and next lower oil or gas zone in the area of the well, if any. Penrose 3440' (above) & San Andres 3860' (below)

## VIII. Geologic Data

Water injection will be into the Grayburg Formation at a depth of 3690 3470. The Grayburg is a porous dolomite. This well was a producing oil well and is being converted to a water injection well to support oil production from surrounding wells. The top of the Grayburg is picked at 3639' and this well does not penetrate to the base of the formation which is known to be approximately 240' thick in this area.

OPERATOR: XTO Energy, Inc.

WELL NAME & NUMBER:

WELL LOCATION: \_\_

| 2 NUMBER: Arrowhead Grayburg | g Unit #241         |                               |                                          |                 |
|------------------------------|---------------------|-------------------------------|------------------------------------------|-----------------|
| ON: 660' FSL & 2075' FWL     | N<br>I INIT I FTTER | 18<br>SECTION                 | 22S<br>TOWNSHIP                          | 37E<br>RANGE    |
|                              |                     |                               |                                          | 7000            |
| WELLBORE SCHEMATIC           |                     | WELL CONSTR<br>Surface Casing | WELL CONSTRUCTION DATA<br>Surface Casing | ,               |
|                              | Hole Size:12 1/2"_  |                               | Casing Size: 85/8"                       |                 |
|                              | Cemented with: 75   | 750sx.                        | or                                       | ft <sup>3</sup> |
|                              | Top of Cement:      | Surface                       | Method Determined:                       | Circulated      |
|                              |                     | Intermediate Casing           | Casing                                   |                 |
|                              | Hole Size:          |                               | Casing Size:                             |                 |
|                              | Cemented with:      | SX.                           | or                                       | ft <sup>3</sup> |
|                              | Top of Cement:      |                               | Method Determined: _                     |                 |
|                              |                     | Production Casing             | Casing                                   |                 |
|                              | Hole Size:7 7/8"    | 33,                           | Casing Size: 5 1/2"                      |                 |
|                              | Cemented with:8.    | 825 sx.                       | or                                       | ff              |
|                              | Top of Cement:      | Surface                       | Method Determined: _Circulated           | Circulated      |
|                              | Total Depth: 3807   |                               |                                          |                 |
|                              |                     | Injection Interval            | nterval                                  |                 |
|                              | 3589                | feet                          | to 3860' Perforated                      |                 |

# INJECTION WELL DATA SHEET

| ubing Size: 2 3/8" Lining Material: IPC                                                                                                                                          |
|----------------------------------------------------------------------------------------------------------------------------------------------------------------------------------|
| . ype of Packer: BJ 1X                                                                                                                                                           |
| acker Setting Depth: 3541,                                                                                                                                                       |
| Other Type of Tubing/Casing Seal (if applicable):N/A                                                                                                                             |
| Additional Data                                                                                                                                                                  |
| . Is this a new well drilled for injection?                                                                                                                                      |
| If no, for what purpose was the well originally drilled? Oil Producer                                                                                                            |
|                                                                                                                                                                                  |
| Name of the Injection Formation: Grayburg                                                                                                                                        |
| Name of Field or Pool (if applicable): Arrowhead                                                                                                                                 |
| . Has the well ever been perforated in any other zone(s)? List all such perforated intervals and give plugging detail, i.e. sacks of cement or plug(s) usedSee Wellbore Diagram_ |
| Give the name and depths of any oil or gas zones underlying or overlying the proposed injection zone in this area:                                                               |
| San Andres @ 3860' below                                                                                                                                                         |
| Penrose @ 3440' above                                                                                                                                                            |
|                                                                                                                                                                                  |
|                                                                                                                                                                                  |

## HISTORY

04/21/92 SPUD WELL. DRILLED TO 3807' TD.

SET 8-5/8 CSG @ 1175' W / 750 SX. CIRC 84 SX TO SURF. (12 1/4" HOLE) DRILL TO 3785' RUN OH LOGS. DRILL TO TD @ 3807' SET 5-1/2", 15.5#, K-55 CSG @ 3807 W/825 SX. CIRC 80 SX TO SURF. (77/8" HOLE) DRILL OUT CMT TO 3800' (PBTD) LOG

PERF 3783"-3786' ZONE #4 (2 SPF). ACID W/ 150 GALS NEFE HCL. SWAB, REC 18
BW IN 5 RUNS. PERFS F/ 3676'-79', 3683"-94', 3700'-06', 3712'-16', 3720'-22', 3727'-30'
(2 JHPF) ACIDIZE PERFS (3676'-3730') W/ 800 GALS 15% NEFE HCL. SWAB PEFS
3676'-3786' REC 29 BW IN 7 RUNS. PERF F/ 3589'-96', 3602'-14', 3620'-26', 3632'-40', 3654'-56', 3667'-69' (ZONE 1) W/ 2 JHPF) ACIDIZE PERFS 3589'-3669' W 750 GALS
15% NEFE HCL. SWAB PERFS 3589'-3786' REC 3 B0, 86 BW IN 24 HRS. RIH W/ PROD 05/07/92:

EQUIPMENT AND T/O TO PROD. 05/19/92: TEST PMP 4 BOPD, 10 MCFPD, 23 BWPD.

85#, MTR 1.5 BPM, MINTR 1 BPM, ATR 1 BPM @ 263#. ISIP-219#. SWAD BACK 100% WTR. PMP 4000 GALS 20% HCL OVER PERFS (3690'-3770') AIR 1.1 BPM, MTP 358# MINTP-255#, ISIP-325#. SWAB BACK 100% WTR. RIH W/ INJ PKRS AND WAIT ON PERF W/ 6 JHPF F/ 3690'-99' (54 HOLES), 3705'-10 (30 HOLES), 3714'-18' (24 HOLES) 3721'-38' (42 HOLES) & 3760'-70' (60 HOLES) ACIDIZED W/ 3000 GALS 20% HEATED ACID IN 3 STG. MTP 810#, MINTP-08/20/01: SET CIBP @ 3546', TA WELL 12/19/06: RETURN WELL TO PROD. RIH W/ 4 %" BIT, TAG CIBP @ 3545', DRILL UP AND JPUSH TO BTM @ 3800'. RIH W/ CICR SET @ 3531', PMP 200 SX CL "C" CMT, REV OUT 50 SX. RIH W/ 4 1/4" BIT. DRL OUT CMT & CICRTO 3790', CIRC HOLE CLEAN.