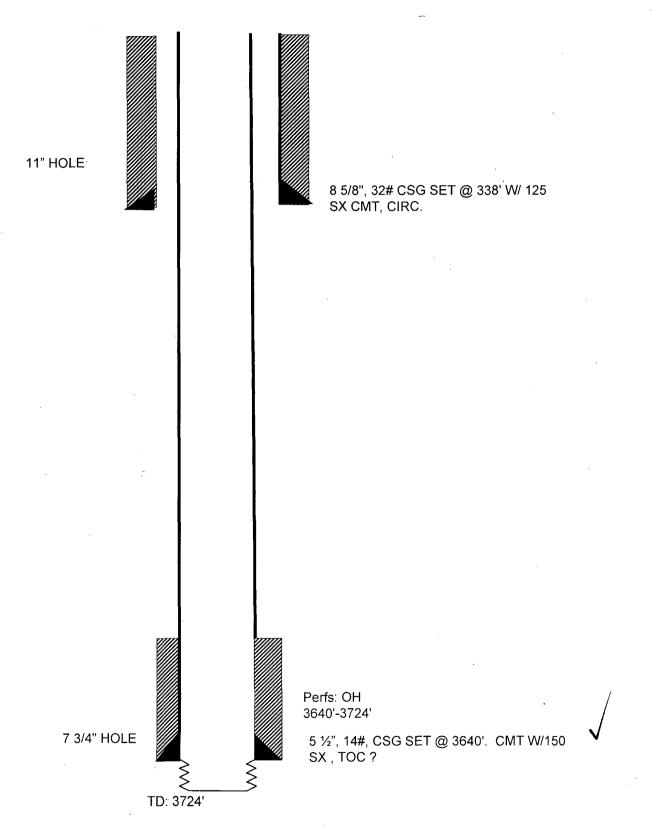

OPERATOR: XTO Energy, Inc.

WELL NAME & NUMBER:

WELL LOCATION: \_\_

| 2 NUMBER: Arrowhead Grayburg | g Unit #241         |                               |                                          |                 |
|------------------------------|---------------------|-------------------------------|------------------------------------------|-----------------|
| ON: 660' FSL & 2075' FWL     | N<br>I INIT I FTTER | 18<br>SECTION                 | 22S<br>TOWNSHIP                          | 37E<br>RANGE    |
|                              |                     |                               |                                          | 7000            |
| WELLBORE SCHEMATIC           |                     | WELL CONSTR<br>Surface Casing | WELL CONSTRUCTION DATA<br>Surface Casing | ,               |
|                              | Hole Size:12 1/2"_  |                               | Casing Size: 85/8"                       |                 |
|                              | Cemented with: 75   | 750sx.                        | or                                       | ft <sup>3</sup> |
|                              | Top of Cement:      | Surface                       | Method Determined:                       | Circulated      |
|                              |                     | Intermediate Casing           | Casing                                   |                 |
|                              | Hole Size:          |                               | Casing Size:                             |                 |
|                              | Cemented with:      | SX.                           | or                                       | ft <sup>3</sup> |
|                              | Top of Cement:      |                               | Method Determined: _                     |                 |
|                              |                     | Production Casing             | Casing                                   |                 |
|                              | Hole Size:7 7/8"    | 33,                           | Casing Size: 5 1/2"                      |                 |
|                              | Cemented with:8.    | 825 sx.                       | or                                       | ff              |
|                              | Top of Cement:      | Surface                       | Method Determined: _Circulated           | Circulated      |
|                              | Total Depth: 3807   |                               |                                          |                 |
|                              |                     | Injection Interval            | nterval                                  |                 |
|                              | 3589                | feet                          | to 3860' Perforated                      |                 |

(Perforated or Open Hole; indicate which)

# INJECTION WELL DATA SHEET

| ubing Size: 2 3/8" Lining Material: IPC                                                                                                                                          |
|----------------------------------------------------------------------------------------------------------------------------------------------------------------------------------|
| . ype of Packer: BJ 1X                                                                                                                                                           |
| acker Setting Depth: 3541,                                                                                                                                                       |
| Other Type of Tubing/Casing Seal (if applicable):N/A                                                                                                                             |
| Additional Data                                                                                                                                                                  |
| . Is this a new well drilled for injection?                                                                                                                                      |
| If no, for what purpose was the well originally drilled? Oil Producer                                                                                                            |
|                                                                                                                                                                                  |
| Name of the Injection Formation: Grayburg                                                                                                                                        |
| Name of Field or Pool (if applicable): Arrowhead                                                                                                                                 |
| . Has the well ever been perforated in any other zone(s)? List all such perforated intervals and give plugging detail, i.e. sacks of cement or plug(s) usedSee Wellbore Diagram_ |
| Give the name and depths of any oil or gas zones underlying or overlying the proposed injection zone in this area:                                                               |
| San Andres @ 3860' below                                                                                                                                                         |
| Penrose @ 3440' above                                                                                                                                                            |
|                                                                                                                                                                                  |
|                                                                                                                                                                                  |