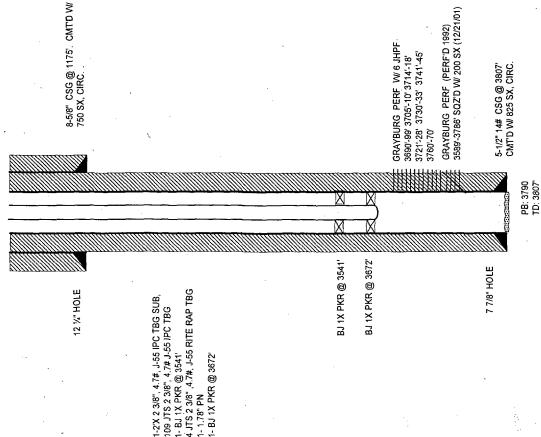

- B. The following must be submitted for each injection well covered by this application. All items must be addressed for the initial well. Responses for additional wells need be shown only when different. Information shown on schematics need not be repeated.
  - (1) The name of the injection formation and, if applicable, the field or pool name. Arrowhead Grayburg
  - (2) The injection interval and whether it is perforated or open-hole. 3589'-3860' Perforated
  - (3) State if the well was drilled for injection or, if not, the original purpose of the well. Oil Well
  - (4) Give the depths of any other perforated intervals and detail on the sacks of cement or bridge plugs used to seal off such perforations. See Wellbore Diagram Attached.
  - (5) Give the depth to and the name of the next higher and next lower oil or gas zone in the area of the well, if any. Penrose 3440' (above) & San Andres 3860' (below)

## HISTORY

04/21/92 SPUD WELL. DRILLED TO 3807' TD.

SET 8-5/8 CSG @ 1175' W / 750 SX. CIRC 84 SX TO SURF. (12 1/4" HOLE) DRILL TO 3785' RUN OH LOGS. DRILL TO TD @ 3807' SET 5-1/2", 15.5#, K-55 CSG @ 3807 W/825 SX. CIRC 80 SX TO SURF. (77/8" HOLE) DRILL OUT CMT TO 3800' (PBTD) LOG

PERF 3783"-3786' ZONE #4 (2 SPF). ACID W/ 150 GALS NEFE HCL. SWAB, REC 18
BW IN 5 RUNS. PERFS F/ 3676'-79', 3683"-94', 3700'-06', 3712'-16', 3720'-22', 3727'-30'
(2 JHPF) ACIDIZE PERFS (3676'-3730') W/ 800 GALS 15% NEFE HCL. SWAB PEFS
3676'-3786' REC 29 BW IN 7 RUNS. PERF F/ 3589'-96', 3602'-14', 3620'-26', 3632'-40', 3654'-56', 3667'-69' (ZONE 1) W/ 2 JHPF) ACIDIZE PERFS 3589'-3669' W 750 GALS
15% NEFE HCL. SWAB PERFS 3589'-3786' REC 3 B0, 86 BW IN 24 HRS. RIH W/ PROD 05/07/92:

EQUIPMENT AND T/O TO PROD. 05/19/92: TEST PMP 4 BOPD, 10 MCFPD, 23 BWPD.

85#, MTR 1.5 BPM, MINTR 1 BPM, ATR 1 BPM @ 263#. ISIP-219#. SWAD BACK 100% WTR. PMP 4000 GALS 20% HCL OVER PERFS (3690'-3770') AIR 1.1 BPM, MTP 358# MINTP-255#, ISIP-325#. SWAB BACK 100% WTR. RIH W/ INJ PKRS AND WAIT ON PERF W/ 6 JHPF F/ 3690'-99' (54 HOLES), 3705'-10 (30 HOLES), 3714'-18' (24 HOLES) 3721'-38' (42 HOLES) & 3760'-70' (60 HOLES) ACIDIZED W/ 3000 GALS 20% HEATED ACID IN 3 STG. MTP 810#, MINTP-08/20/01: SET CIBP @ 3546', TA WELL 12/19/06: RETURN WELL TO PROD. RIH W/ 4 %" BIT, TAG CIBP @ 3545', DRILL UP AND JPUSH TO BTM @ 3800'. RIH W/ CICR SET @ 3531', PMP 200 SX CL "C" CMT, REV OUT 50 SX. RIH W/ 4 1/4" BIT. DRL OUT CMT & CICRTO 3790', CIRC HOLE CLEAN.