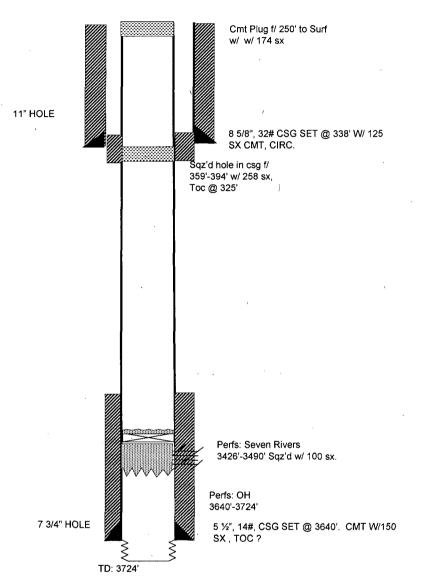

- B. The following must be submitted for each injection well covered by this application. All items must be addressed for the initial well. Responses for additional wells need be shown only when different. Information shown on schematics need not be repeated.
  - (1) The name of the injection formation and, if applicable, the field or pool name. Arrowhead Grayburg
  - (2) The injection interval and whether it is perforated or open-hole. 3589'-3860' Perforated
  - (3) State if the well was drilled for injection or, if not, the original purpose of the well. Oil Well
  - (4) Give the depths of any other perforated intervals and detail on the sacks of cement or bridge plugs used to seal off such perforations. See Wellbore Diagram Attached.
  - (5) Give the depth to and the name of the next higher and next lower oil or gas zone in the area of the well, if any. Penrose 3440' (above) & San Andres 3860' (below)

OPERATOR: XTO Energy, Inc.

WELL NAME & NUMBER:

WELL LOCATION: \_\_

| 2 NUMBER: Arrowhead Grayburg | g Unit #241         |                               |                                          |                 |
|------------------------------|---------------------|-------------------------------|------------------------------------------|-----------------|
| ON: 660' FSL & 2075' FWL     | N<br>I INIT I FTTER | 18<br>SECTION                 | 22S<br>TOWNSHIP                          | 37E<br>RANGE    |
|                              |                     |                               |                                          | 7000            |
| WELLBORE SCHEMATIC           |                     | WELL CONSTR<br>Surface Casing | WELL CONSTRUCTION DATA<br>Surface Casing | ,               |
|                              | Hole Size:12 1/2"_  |                               | Casing Size: 85/8"                       |                 |
|                              | Cemented with: 75   | 750sx.                        | or                                       | ft <sup>3</sup> |
|                              | Top of Cement:      | Surface                       | Method Determined:                       | Circulated      |
|                              |                     | Intermediate Casing           | Casing                                   |                 |
|                              | Hole Size:          |                               | Casing Size:                             |                 |
|                              | Cemented with:      | SX.                           | or                                       | ft <sup>3</sup> |
|                              | Top of Cement:      |                               | Method Determined: _                     |                 |
|                              |                     | Production Casing             | Casing                                   |                 |
|                              | Hole Size:7 7/8"    | 33,                           | Casing Size: 5 1/2"                      |                 |
|                              | Cemented with:8.    | 825 sx.                       | or                                       | ff              |
|                              | Top of Cement:      | Surface                       | Method Determined: _Circulated           | Circulated      |
|                              | Total Depth: 3807   |                               |                                          |                 |
|                              |                     | Injection Interval            | nterval                                  |                 |
|                              | 3589                | feet                          | to 3860' Perforated                      |                 |

(Perforated or Open Hole; indicate which)

# INJECTION WELL DATA SHEET

| ubing Size: 2 3/8" Lining Material: IPC                                                                                                                                          |
|----------------------------------------------------------------------------------------------------------------------------------------------------------------------------------|
| . ype of Packer: BJ 1X                                                                                                                                                           |
| acker Setting Depth: 3541,                                                                                                                                                       |
| Other Type of Tubing/Casing Seal (if applicable):N/A                                                                                                                             |
| Additional Data                                                                                                                                                                  |
| . Is this a new well drilled for injection?                                                                                                                                      |
| If no, for what purpose was the well originally drilled? Oil Producer                                                                                                            |
|                                                                                                                                                                                  |
| Name of the Injection Formation: Grayburg                                                                                                                                        |
| Name of Field or Pool (if applicable): Arrowhead                                                                                                                                 |
| . Has the well ever been perforated in any other zone(s)? List all such perforated intervals and give plugging detail, i.e. sacks of cement or plug(s) usedSee Wellbore Diagram_ |
| Give the name and depths of any oil or gas zones underlying or overlying the proposed injection zone in this area:                                                               |
| San Andres @ 3860' below                                                                                                                                                         |
| Penrose @ 3440' above                                                                                                                                                            |
|                                                                                                                                                                                  |
|                                                                                                                                                                                  |