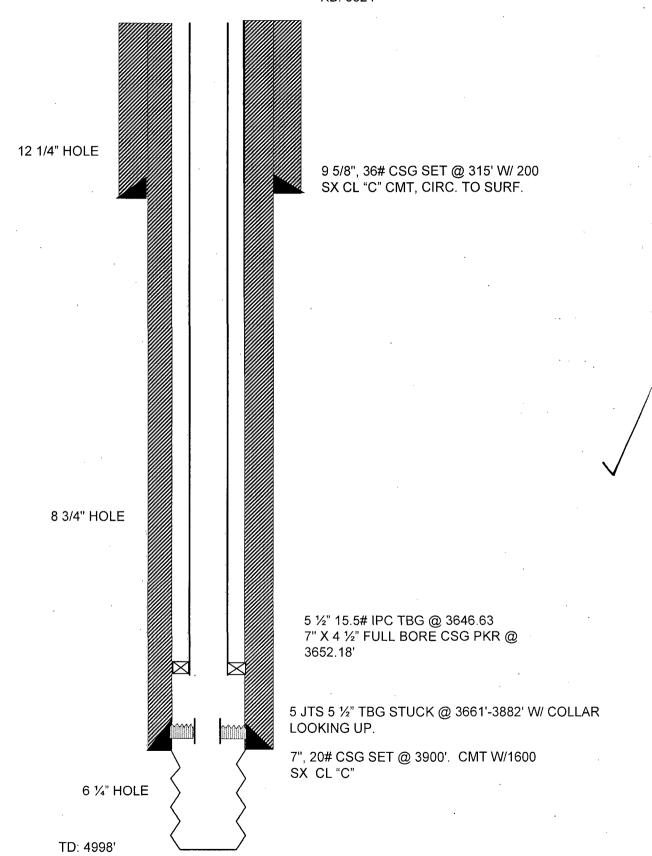

OPERATOR: XTO Energy, Inc.

WELL NAME & NUMBER:

WELL LOCATION: \_\_

| 2 NUMBER: Arrowhead Grayburg | g Unit #241         |                               |                                          |                 |
|------------------------------|---------------------|-------------------------------|------------------------------------------|-----------------|
| ON: 660' FSL & 2075' FWL     | N<br>I INIT I FTTER | 18<br>SECTION                 | 22S<br>TOWNSHIP                          | 37E<br>RANGE    |
|                              |                     |                               |                                          | 7000            |
| WELLBORE SCHEMATIC           |                     | WELL CONSTR<br>Surface Casing | WELL CONSTRUCTION DATA<br>Surface Casing | ,               |
|                              | Hole Size:12 1/2"_  |                               | Casing Size: 85/8"                       |                 |
|                              | Cemented with: 75   | 750sx.                        | or                                       | ft <sup>3</sup> |
|                              | Top of Cement:      | Surface                       | Method Determined:                       | Circulated      |
|                              |                     | Intermediate Casing           | Casing                                   |                 |
|                              | Hole Size:          |                               | Casing Size:                             |                 |
|                              | Cemented with:      | SX.                           | or                                       | ft <sup>3</sup> |
|                              | Top of Cement:      |                               | Method Determined: _                     |                 |
|                              |                     | Production Casing             | Casing                                   |                 |
|                              | Hole Size:7 7/8"    | 33,                           | Casing Size: 5 1/2"                      |                 |
|                              | Cemented with:8.    | 825 sx.                       | or                                       | ff              |
|                              | Top of Cement:      | Surface                       | Method Determined: _Circulated           | Circulated      |
|                              | Total Depth: 3807   |                               |                                          |                 |
|                              |                     | Injection Interval            | nterval                                  |                 |
|                              | 3589                | feet                          | to 3860' Perforated                      |                 |

# INJECTION WELL DATA SHEET

| ubing Size: 2 3/8" Lining Material: IPC                                                                                                                                          |
|----------------------------------------------------------------------------------------------------------------------------------------------------------------------------------|
| . ype of Packer: BJ 1X                                                                                                                                                           |
| acker Setting Depth: 3541,                                                                                                                                                       |
| Other Type of Tubing/Casing Seal (if applicable):N/A                                                                                                                             |
| Additional Data                                                                                                                                                                  |
| . Is this a new well drilled for injection?                                                                                                                                      |
| If no, for what purpose was the well originally drilled? Oil Producer                                                                                                            |
|                                                                                                                                                                                  |
| Name of the Injection Formation: Grayburg                                                                                                                                        |
| Name of Field or Pool (if applicable): Arrowhead                                                                                                                                 |
| . Has the well ever been perforated in any other zone(s)? List all such perforated intervals and give plugging detail, i.e. sacks of cement or plug(s) usedSee Wellbore Diagram_ |
| Give the name and depths of any oil or gas zones underlying or overlying the proposed injection zone in this area:                                                               |
| San Andres @ 3860' below                                                                                                                                                         |
| Penrose @ 3440' above                                                                                                                                                            |
|                                                                                                                                                                                  |
|                                                                                                                                                                                  |