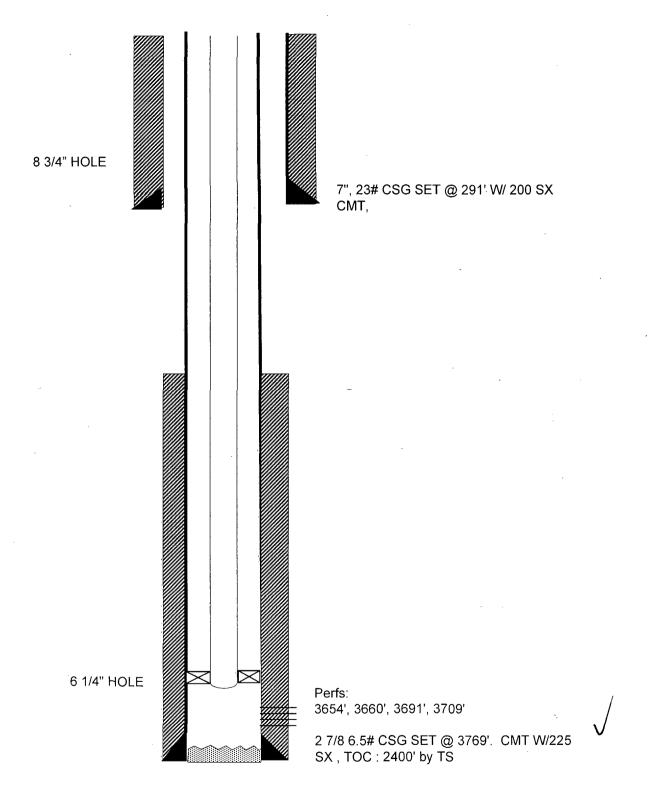

### III. WELL DATA

- A. The following well data must be submitted for each injection well covered by this application. The data must be both in tabular and schematic form and shall include: **Attached.** 
  - (1) Lease name; Well No.; Location by Section, Township and Range; and footage location within the section.
  - (2) Each casing string used with its size, setting depth, sacks of cement used, hole size, top of cement, and how such top was determined.
  - (3) A description of the tubing to be used including its size, lining material, and setting depth.
  - (4) The name, model, and setting depth of the packer used or a description of any other seal system or assembly used.

- B. The following must be submitted for each injection well covered by this application. All items must be addressed for the initial well. Responses for additional wells need be shown only when different. Information shown on schematics need not be repeated.
  - (1) The name of the injection formation and, if applicable, the field or pool name. Arrowhead Grayburg
  - (2) The injection interval and whether it is perforated or open-hole. 3589'-3860' Perforated
  - (3) State if the well was drilled for injection or, if not, the original purpose of the well. Oil Well
  - (4) Give the depths of any other perforated intervals and detail on the sacks of cement or bridge plugs used to seal off such perforations. See Wellbore Diagram Attached.
  - (5) Give the depth to and the name of the next higher and next lower oil or gas zone in the area of the well, if any. Penrose 3440' (above) & San Andres 3860' (below)