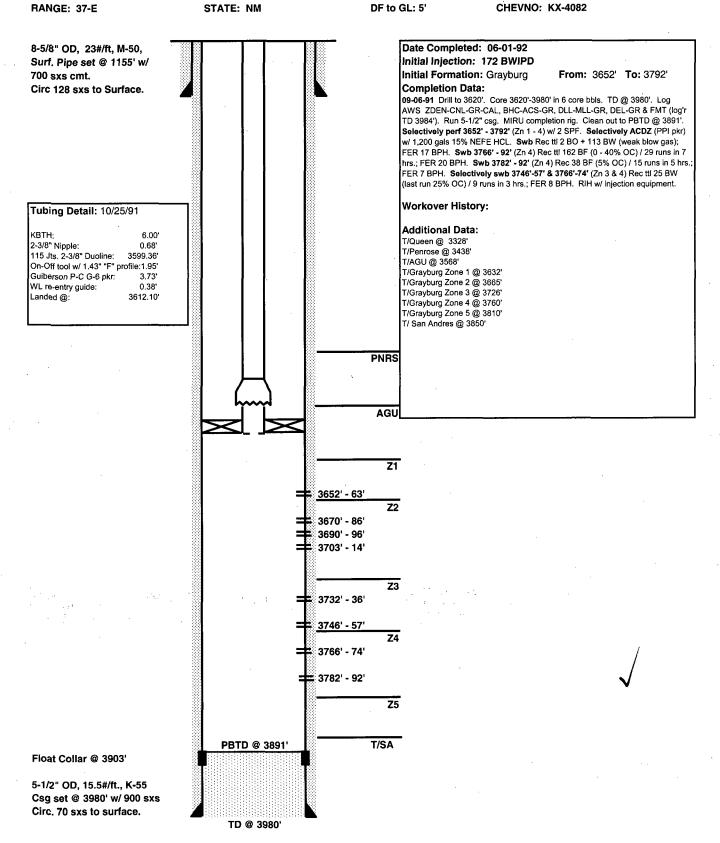

- B. The following must be submitted for each injection well covered by this application. All items must be addressed for the initial well. Responses for additional wells need be shown only when different. Information shown on schematics need not be repeated.
  - (1) The name of the injection formation and, if applicable, the field or pool name. Arrowhead Grayburg
  - (2) The injection interval and whether it is perforated or open-hole. 3589'-3860' Perforated
  - (3) State if the well was drilled for injection or, if not, the original purpose of the well. Oil Well
  - (4) Give the depths of any other perforated intervals and detail on the sacks of cement or bridge plugs used to seal off such perforations. See Wellbore Diagram Attached.
  - (5) Give the depth to and the name of the next higher and next lower oil or gas zone in the area of the well, if any. Penrose 3440' (above) & San Andres 3860' (below)

## VIII. Geologic Data

Water injection will be into the Grayburg Formation at a depth of 3690 3470. The Grayburg is a porous dolomite. This well was a producing oil well and is being converted to a water injection well to support oil production from surrounding wells. The top of the Grayburg is picked at 3639' and this well does not penetrate to the base of the formation which is known to be approximately 240' thick in this area.

OPERATOR: XTO Energy, Inc.

WELL NAME & NUMBER:

WELL LOCATION: \_\_

| 2 NUMBER: Arrowhead Grayburg | g Unit #241         |                               |                                          |                 |
|------------------------------|---------------------|-------------------------------|------------------------------------------|-----------------|
| ON: 660' FSL & 2075' FWL     | N<br>I INIT I FTTER | 18<br>SECTION                 | 22S<br>TOWNSHIP                          | 37E<br>RANGE    |
|                              |                     |                               |                                          | 7000            |
| WELLBORE SCHEMATIC           |                     | WELL CONSTR<br>Surface Casing | WELL CONSTRUCTION DATA<br>Surface Casing | ,               |
|                              | Hole Size:12 1/2"_  |                               | Casing Size: 85/8"                       |                 |
|                              | Cemented with: 75   | 750sx.                        | or                                       | ft <sup>3</sup> |
|                              | Top of Cement:      | Surface                       | Method Determined:                       | Circulated      |
|                              |                     | Intermediate Casing           | Casing                                   |                 |
|                              | Hole Size:          |                               | Casing Size:                             |                 |
|                              | Cemented with:      | SX.                           | or                                       | ft <sup>3</sup> |
|                              | Top of Cement:      |                               | Method Determined: _                     |                 |
|                              |                     | Production Casing             | Casing                                   |                 |
|                              | Hole Size:7 7/8"    | 33,                           | Casing Size: 5 1/2"                      |                 |
|                              | Cemented with:8.    | 825 sx.                       | or                                       | ff              |
|                              | Top of Cement:      | Surface                       | Method Determined: _Circulated           | Circulated      |
|                              | Total Depth: 3807   |                               |                                          |                 |
|                              |                     | Injection Interval            | nterval                                  |                 |
|                              | 3589                | feet                          | to 3860' Perforated                      |                 |

# INJECTION WELL DATA SHEET

| ubing Size: 2 3/8" Lining Material: IPC                                                                                                                                          |
|----------------------------------------------------------------------------------------------------------------------------------------------------------------------------------|
| . ype of Packer: BJ 1X                                                                                                                                                           |
| acker Setting Depth: 3541,                                                                                                                                                       |
| Other Type of Tubing/Casing Seal (if applicable):N/A                                                                                                                             |
| Additional Data                                                                                                                                                                  |
| . Is this a new well drilled for injection?                                                                                                                                      |
| If no, for what purpose was the well originally drilled? Oil Producer                                                                                                            |
|                                                                                                                                                                                  |
| Name of the Injection Formation: Grayburg                                                                                                                                        |
| Name of Field or Pool (if applicable): Arrowhead                                                                                                                                 |
| . Has the well ever been perforated in any other zone(s)? List all such perforated intervals and give plugging detail, i.e. sacks of cement or plug(s) usedSee Wellbore Diagram_ |
| Give the name and depths of any oil or gas zones underlying or overlying the proposed injection zone in this area:                                                               |
| San Andres @ 3860' below                                                                                                                                                         |
| Penrose @ 3440' above                                                                                                                                                            |
|                                                                                                                                                                                  |
|                                                                                                                                                                                  |

## HISTORY

04/21/92 SPUD WELL. DRILLED TO 3807' TD.

SET 8-5/8 CSG @ 1175' W / 750 SX. CIRC 84 SX TO SURF. (12 1/4" HOLE) DRILL TO 3785' RUN OH LOGS. DRILL TO TD @ 3807' SET 5-1/2", 15.5#, K-55 CSG @ 3807 W/825 SX. CIRC 80 SX TO SURF. (77/8" HOLE) DRILL OUT CMT TO 3800' (PBTD) LOG

PERF 3783"-3786' ZONE #4 (2 SPF). ACID W/ 150 GALS NEFE HCL. SWAB, REC 18
BW IN 5 RUNS. PERFS F/ 3676'-79', 3683"-94', 3700'-06', 3712'-16', 3720'-22', 3727'-30'
(2 JHPF) ACIDIZE PERFS (3676'-3730') W/ 800 GALS 15% NEFE HCL. SWAB PEFS
3676'-3786' REC 29 BW IN 7 RUNS. PERF F/ 3589'-96', 3602'-14', 3620'-26', 3632'-40', 3654'-56', 3667'-69' (ZONE 1) W/ 2 JHPF) ACIDIZE PERFS 3589'-3669' W 750 GALS
15% NEFE HCL. SWAB PERFS 3589'-3786' REC 3 B0, 86 BW IN 24 HRS. RIH W/ PROD 05/07/92:

EQUIPMENT AND T/O TO PROD. 05/19/92: TEST PMP 4 BOPD, 10 MCFPD, 23 BWPD.

85#, MTR 1.5 BPM, MINTR 1 BPM, ATR 1 BPM @ 263#. ISIP-219#. SWAD BACK 100% WTR. PMP 4000 GALS 20% HCL OVER PERFS (3690'-3770') AIR 1.1 BPM, MTP 358# MINTP-255#, ISIP-325#. SWAB BACK 100% WTR. RIH W/ INJ PKRS AND WAIT ON PERF W/ 6 JHPF F/ 3690'-99' (54 HOLES), 3705'-10 (30 HOLES), 3714'-18' (24 HOLES) 3721'-38' (42 HOLES) & 3760'-70' (60 HOLES) ACIDIZED W/ 3000 GALS 20% HEATED ACID IN 3 STG. MTP 810#, MINTP-08/20/01: SET CIBP @ 3546', TA WELL 12/19/06: RETURN WELL TO PROD. RIH W/ 4 %" BIT, TAG CIBP @ 3545', DRILL UP AND JPUSH TO BTM @ 3800'. RIH W/ CICR SET @ 3531', PMP 200 SX CL "C" CMT, REV OUT 50 SX. RIH W/ 4 1/4" BIT. DRL OUT CMT & CICRTO 3790', CIRC HOLE CLEAN.