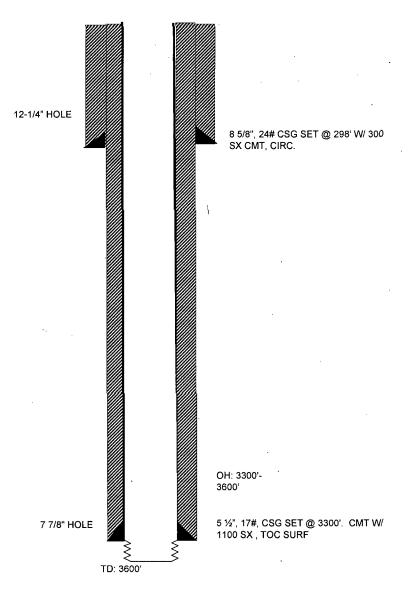

## HISTORY

04/21/92 SPUD WELL. DRILLED TO 3807' TD.

SET 8-5/8 CSG @ 1175' W / 750 SX. CIRC 84 SX TO SURF. (12 1/4" HOLE) DRILL TO 3785' RUN OH LOGS. DRILL TO TD @ 3807' SET 5-1/2", 15.5#, K-55 CSG @ 3807 W/825 SX. CIRC 80 SX TO SURF. (77/8" HOLE) DRILL OUT CMT TO 3800' (PBTD) LOG

PERF 3783"-3786' ZONE #4 (2 SPF). ACID W/ 150 GALS NEFE HCL. SWAB, REC 18
BW IN 5 RUNS. PERFS F/ 3676'-79', 3683"-94', 3700'-06', 3712'-16', 3720'-22', 3727'-30'
(2 JHPF) ACIDIZE PERFS (3676'-3730') W/ 800 GALS 15% NEFE HCL. SWAB PEFS
3676'-3786' REC 29 BW IN 7 RUNS. PERF F/ 3589'-96', 3602'-14', 3620'-26', 3632'-40', 3654'-56', 3667'-69' (ZONE 1) W/ 2 JHPF) ACIDIZE PERFS 3589'-3669' W 750 GALS
15% NEFE HCL. SWAB PERFS 3589'-3786' REC 3 B0, 86 BW IN 24 HRS. RIH W/ PROD 05/07/92:

EQUIPMENT AND T/O TO PROD. 05/19/92: TEST PMP 4 BOPD, 10 MCFPD, 23 BWPD.

85#, MTR 1.5 BPM, MINTR 1 BPM, ATR 1 BPM @ 263#. ISIP-219#. SWAD BACK 100% WTR. PMP 4000 GALS 20% HCL OVER PERFS (3690'-3770') AIR 1.1 BPM, MTP 358# MINTP-255#, ISIP-325#. SWAB BACK 100% WTR. RIH W/ INJ PKRS AND WAIT ON PERF W/ 6 JHPF F/ 3690'-99' (54 HOLES), 3705'-10 (30 HOLES), 3714'-18' (24 HOLES) 3721'-38' (42 HOLES) & 3760'-70' (60 HOLES) ACIDIZED W/ 3000 GALS 20% HEATED ACID IN 3 STG. MTP 810#, MINTP-08/20/01: SET CIBP @ 3546', TA WELL 12/19/06: RETURN WELL TO PROD. RIH W/ 4 %" BIT, TAG CIBP @ 3545', DRILL UP AND JPUSH TO BTM @ 3800'. RIH W/ CICR SET @ 3531', PMP 200 SX CL "C" CMT, REV OUT 50 SX. RIH W/ 4 1/4" BIT. DRL OUT CMT & CICRTO 3790', CIRC HOLE CLEAN.

## **CURRENT WELL DATA SHEET**

FIELD: Arrowhead

WELL NAME: AGU No. 241

FORMATION: Grayburg

LOC: 660' FSL & 2075' FWL

TOWNSHIP: 22-S RANGE: 37-E SEC: 18
COUNTY: Lea
STATE: NM

PBTD @ 3800'

TD @ 3807'

GL: 3425' KB to GL: 13.5' DF to GL: 12.5' **CURRENT STATUS: SI Producer** 

API NO: 30-025-31535 CHEVNO: OQ-9518

FILE: WBS241\_010906.XLS

Set @ 3807' w/ 825 sxs cmt.

Circ 80 sxs to surface.

7 7/8" hole size