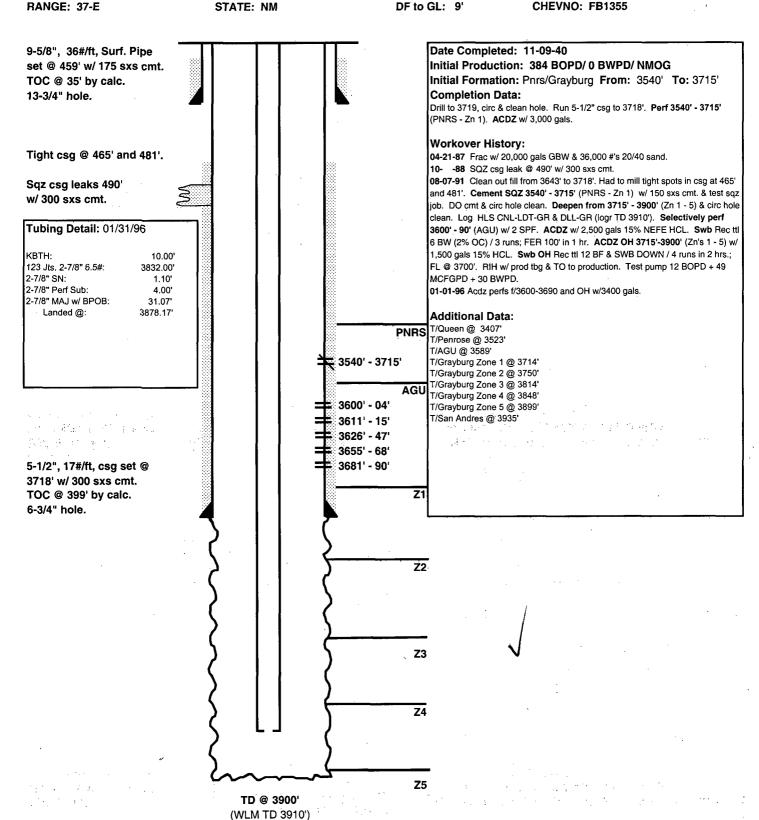

- B. The following must be submitted for each injection well covered by this application. All items must be addressed for the initial well. Responses for additional wells need be shown only when different. Information shown on schematics need not be repeated.
  - (1) The name of the injection formation and, if applicable, the field or pool name. Arrowhead Grayburg
  - (2) The injection interval and whether it is perforated or open-hole. 3589'-3860' Perforated
  - (3) State if the well was drilled for injection or, if not, the original purpose of the well. Oil Well
  - (4) Give the depths of any other perforated intervals and detail on the sacks of cement or bridge plugs used to seal off such perforations. See Wellbore Diagram Attached.
  - (5) Give the depth to and the name of the next higher and next lower oil or gas zone in the area of the well, if any. Penrose 3440' (above) & San Andres 3860' (below)

## VIII. Geologic Data

Water injection will be into the Grayburg Formation at a depth of 3690 3470. The Grayburg is a porous dolomite. This well was a producing oil well and is being converted to a water injection well to support oil production from surrounding wells. The top of the Grayburg is picked at 3639' and this well does not penetrate to the base of the formation which is known to be approximately 240' thick in this area.

OPERATOR: XTO Energy, Inc.

WELL NAME & NUMBER:

WELL LOCATION: \_\_

| 2 NUMBER: Arrowhead Grayburg | g Unit #241         |                               |                                          |                 |
|------------------------------|---------------------|-------------------------------|------------------------------------------|-----------------|
| ON: 660' FSL & 2075' FWL     | N<br>I INIT I FTTER | 18<br>SECTION                 | 22S<br>TOWNSHIP                          | 37E<br>RANGE    |
|                              |                     |                               |                                          | 7000            |
| WELLBORE SCHEMATIC           |                     | WELL CONSTR<br>Surface Casing | WELL CONSTRUCTION DATA<br>Surface Casing | ,               |
|                              | Hole Size:12 1/2"_  |                               | Casing Size: 85/8"                       |                 |
|                              | Cemented with: 75   | 750sx.                        | or                                       | ft <sup>3</sup> |
|                              | Top of Cement:      | Surface                       | Method Determined:                       | Circulated      |
|                              |                     | Intermediate Casing           | Casing                                   |                 |
|                              | Hole Size:          |                               | Casing Size:                             |                 |
|                              | Cemented with:      | SX.                           | or                                       | ft <sup>3</sup> |
|                              | Top of Cement:      |                               | Method Determined: _                     |                 |
|                              |                     | Production Casing             | Casing                                   |                 |
|                              | Hole Size:7 7/8"    | 33,                           | Casing Size: 5 1/2"                      |                 |
|                              | Cemented with:8.    | 825 sx.                       | or                                       | ff              |
|                              | Top of Cement:      | Surface                       | Method Determined: _Circulated           | Circulated      |
|                              | Total Depth: 3807   |                               |                                          |                 |
|                              |                     | Injection Interval            | nterval                                  |                 |
|                              | 3589                | feet                          | to 3860' Perforated                      |                 |

# INJECTION WELL DATA SHEET

| ubing Size: 2 3/8" Lining Material: IPC                                                                                                                                          |
|----------------------------------------------------------------------------------------------------------------------------------------------------------------------------------|
| . ype of Packer: BJ 1X                                                                                                                                                           |
| acker Setting Depth: 3541,                                                                                                                                                       |
| Other Type of Tubing/Casing Seal (if applicable):N/A                                                                                                                             |
| Additional Data                                                                                                                                                                  |
| . Is this a new well drilled for injection?                                                                                                                                      |
| If no, for what purpose was the well originally drilled? Oil Producer                                                                                                            |
|                                                                                                                                                                                  |
| Name of the Injection Formation: Grayburg                                                                                                                                        |
| Name of Field or Pool (if applicable): Arrowhead                                                                                                                                 |
| . Has the well ever been perforated in any other zone(s)? List all such perforated intervals and give plugging detail, i.e. sacks of cement or plug(s) usedSee Wellbore Diagram_ |
| Give the name and depths of any oil or gas zones underlying or overlying the proposed injection zone in this area:                                                               |
| San Andres @ 3860' below                                                                                                                                                         |
| Penrose @ 3440' above                                                                                                                                                            |
|                                                                                                                                                                                  |
|                                                                                                                                                                                  |

## HISTORY

04/21/92 SPUD WELL. DRILLED TO 3807' TD.

SET 8-5/8 CSG @ 1175' W / 750 SX. CIRC 84 SX TO SURF. (12 1/4" HOLE) DRILL TO 3785' RUN OH LOGS. DRILL TO TD @ 3807' SET 5-1/2", 15.5#, K-55 CSG @ 3807 W/825 SX. CIRC 80 SX TO SURF. (77/8" HOLE) DRILL OUT CMT TO 3800' (PBTD) LOG

PERF 3783"-3786' ZONE #4 (2 SPF). ACID W/ 150 GALS NEFE HCL. SWAB, REC 18
BW IN 5 RUNS. PERFS F/ 3676'-79', 3683"-94', 3700'-06', 3712'-16', 3720'-22', 3727'-30'
(2 JHPF) ACIDIZE PERFS (3676'-3730') W/ 800 GALS 15% NEFE HCL. SWAB PEFS
3676'-3786' REC 29 BW IN 7 RUNS. PERF F/ 3589'-96', 3602'-14', 3620'-26', 3632'-40', 3654'-56', 3667'-69' (ZONE 1) W/ 2 JHPF) ACIDIZE PERFS 3589'-3669' W 750 GALS
15% NEFE HCL. SWAB PERFS 3589'-3786' REC 3 B0, 86 BW IN 24 HRS. RIH W/ PROD 05/07/92:

EQUIPMENT AND T/O TO PROD. 05/19/92: TEST PMP 4 BOPD, 10 MCFPD, 23 BWPD.

85#, MTR 1.5 BPM, MINTR 1 BPM, ATR 1 BPM @ 263#. ISIP-219#. SWAD BACK 100% WTR. PMP 4000 GALS 20% HCL OVER PERFS (3690'-3770') AIR 1.1 BPM, MTP 358# MINTP-255#, ISIP-325#. SWAB BACK 100% WTR. RIH W/ INJ PKRS AND WAIT ON PERF W/ 6 JHPF F/ 3690'-99' (54 HOLES), 3705'-10 (30 HOLES), 3714'-18' (24 HOLES) 3721'-38' (42 HOLES) & 3760'-70' (60 HOLES) ACIDIZED W/ 3000 GALS 20% HEATED ACID IN 3 STG. MTP 810#, MINTP-08/20/01: SET CIBP @ 3546', TA WELL 12/19/06: RETURN WELL TO PROD. RIH W/ 4 %" BIT, TAG CIBP @ 3545', DRILL UP AND JPUSH TO BTM @ 3800'. RIH W/ CICR SET @ 3531', PMP 200 SX CL "C" CMT, REV OUT 50 SX. RIH W/ 4 1/4" BIT. DRL OUT CMT & CICRTO 3790', CIRC HOLE CLEAN.