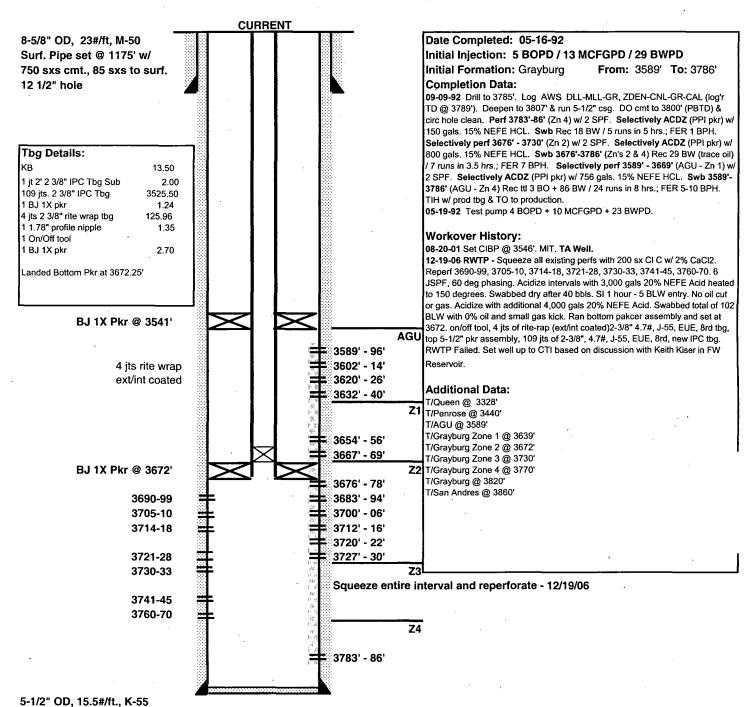

## HISTORY

04/21/92 SPUD WELL. DRILLED TO 3807' TD.

SET 8-5/8 CSG @ 1175' W / 750 SX. CIRC 84 SX TO SURF. (12 1/4" HOLE) DRILL TO 3785' RUN OH LOGS. DRILL TO TD @ 3807' SET 5-1/2", 15.5#, K-55 CSG @ 3807 W/825 SX. CIRC 80 SX TO SURF. (77/8" HOLE) DRILL OUT CMT TO 3800' (PBTD) LOG

PERF 3783"-3786' ZONE #4 (2 SPF). ACID W/ 150 GALS NEFE HCL. SWAB, REC 18
BW IN 5 RUNS. PERFS F/ 3676'-79', 3683"-94', 3700'-06', 3712'-16', 3720'-22', 3727'-30'
(2 JHPF) ACIDIZE PERFS (3676'-3730') W/ 800 GALS 15% NEFE HCL. SWAB PEFS
3676'-3786' REC 29 BW IN 7 RUNS. PERF F/ 3589'-96', 3602'-14', 3620'-26', 3632'-40', 3654'-56', 3667'-69' (ZONE 1) W/ 2 JHPF) ACIDIZE PERFS 3589'-3669' W 750 GALS
15% NEFE HCL. SWAB PERFS 3589'-3786' REC 3 B0, 86 BW IN 24 HRS. RIH W/ PROD 05/07/92:

EQUIPMENT AND T/O TO PROD. 05/19/92: TEST PMP 4 BOPD, 10 MCFPD, 23 BWPD.

85#, MTR 1.5 BPM, MINTR 1 BPM, ATR 1 BPM @ 263#. ISIP-219#. SWAD BACK 100% WTR. PMP 4000 GALS 20% HCL OVER PERFS (3690'-3770') AIR 1.1 BPM, MTP 358# MINTP-255#, ISIP-325#. SWAB BACK 100% WTR. RIH W/ INJ PKRS AND WAIT ON PERF W/ 6 JHPF F/ 3690'-99' (54 HOLES), 3705'-10 (30 HOLES), 3714'-18' (24 HOLES) 3721'-38' (42 HOLES) & 3760'-70' (60 HOLES) ACIDIZED W/ 3000 GALS 20% HEATED ACID IN 3 STG. MTP 810#, MINTP-08/20/01: SET CIBP @ 3546', TA WELL 12/19/06: RETURN WELL TO PROD. RIH W/ 4 %" BIT, TAG CIBP @ 3545', DRILL UP AND JPUSH TO BTM @ 3800'. RIH W/ CICR SET @ 3531', PMP 200 SX CL "C" CMT, REV OUT 50 SX. RIH W/ 4 1/4" BIT. DRL OUT CMT & CICRTO 3790', CIRC HOLE CLEAN.

## **CURRENT WELL DATA SHEET**

FIELD: Arrowhead

WELL NAME: AGU No. 241

FORMATION: Grayburg

LOC: 660' FSL & 2075' FWL

TOWNSHIP: 22-S RANGE: 37-E SEC: 18
COUNTY: Lea
STATE: NM

PBTD @ 3800'

TD @ 3807'

GL: 3425' KB to GL: 13.5' DF to GL: 12.5' **CURRENT STATUS: SI Producer** 

API NO: 30-025-31535 CHEVNO: OQ-9518

FILE: WBS241\_010906.XLS

Set @ 3807' w/ 825 sxs cmt.

Circ 80 sxs to surface.

7 7/8" hole size