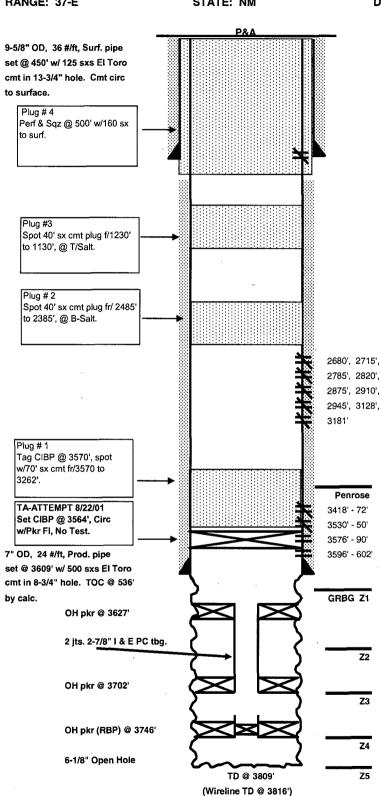

3 @ 3723'

T/Grayburg Zone 4 @ 3769'

T/Grayburg Zone 5 (EST) @ 3812'

T/San Andres @ 3855'

AGU Z1 🚆 3667' *-* 74' 3677' - 82' 3692'-3707' 3711' - 13' 3715' - 20' **Z3** 3729' - 32' 🖁 3734' - 37' 3740' - 43' 3746' - 48' 3750' - 53' 3755' - 58' 3760' - 63' 3765' - 68' 3784' - 97' # 3808' - 10'

5-1/2" OD, 15.5#/tt., K-55 csg Set @ 3815' w/ 800 sxs cmt. Circ 180 sxs to surface.

FC @ 3763'

FILE: WBS229\_10292006.XLS

**GAH: 10292006** 

PBTD @ :3815' TD @ 3815'

## **P&A WELL DATA SHEET**

FIELD: ARROWHEAD

LOC: 1980' FSL & 1980' FEL

TOWNSHIP: 22-S RANGE: 37-E

FILE: WBS232.XLS CJH: Update 1/9/03

WELL NAME: AGU No. 232

SEC: 18/J COUNTY: Lea

STATE: NM

KB to GL: 13.0' DF to GL: 12.0'

GL: 3409'

FORMATION: Grayburg

**CURRENT STATUS: SI Producer** 

API NO: 30-025-10352 CHEVNO: FB1345



Date Completed: 5/01/40

Initial Production: 1308 BOPD / 0 BWPD / 1073 MCFGPD Initial Formation: Grayburg From: 3609' To: 3715'

Completion Data: Open hole natural.

Workover History:

11-00-44 Acidize open hole from 3670' to 3715' w/ 2000 gals. 15% HCl.

04-15-52 Acidize open hole w/ 2000 gals. 15% HCl.

07-25-56 Set cmt retainer @ 3595' and cmt sgz open hole w/ 50 sxs cmt. Perf Eumont 3530' to 3550'. Acidize w/ 1000 gal. and Frac w/ 10,000 gal. oil and 15,000 lbs. sand.

05-00-57 Set RBP @ 3500'. Perf Eumont 3418' to 3472'. Acidize w/ 1000 gal. and Frac w/ 20,000 gals. oil and 30,000 lbs. sand. Pull RBP and produce from 3418' to 3472' and from 3530' to 3550'. Place on prod.

09-22-75 Set RBP @ 3275'. Selectively perforate zones between 2680' and 3181' w/ 2 spf (18 holes total). Acidize