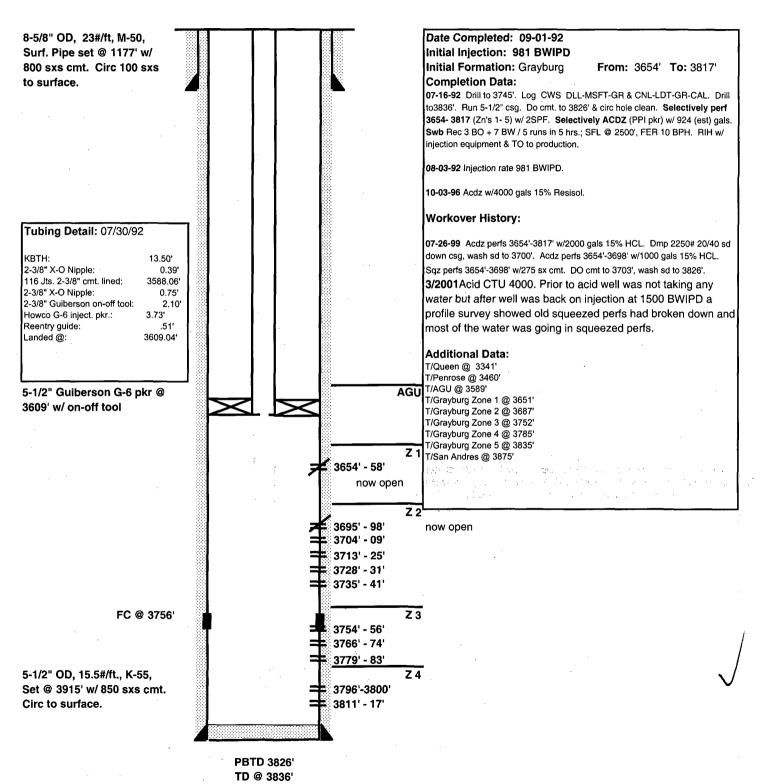

- B. The following must be submitted for each injection well covered by this application. All items must be addressed for the initial well. Responses for additional wells need be shown only when different. Information shown on schematics need not be repeated.
  - (1) The name of the injection formation and, if applicable, the field or pool name. Arrowhead Grayburg
  - (2) The injection interval and whether it is perforated or open-hole. 3589'-3860' Perforated
  - (3) State if the well was drilled for injection or, if not, the original purpose of the well. Oil Well
  - (4) Give the depths of any other perforated intervals and detail on the sacks of cement or bridge plugs used to seal off such perforations. See Wellbore Diagram Attached.
  - (5) Give the depth to and the name of the next higher and next lower oil or gas zone in the area of the well, if any. Penrose 3440' (above) & San Andres 3860' (below)

## VIII. Geologic Data

Water injection will be into the Grayburg Formation at a depth of 3690 3470. The Grayburg is a porous dolomite. This well was a producing oil well and is being converted to a water injection well to support oil production from surrounding wells. The top of the Grayburg is picked at 3639' and this well does not penetrate to the base of the formation which is known to be approximately 240' thick in this area.

OPERATOR: XTO Energy, Inc.

WELL NAME & NUMBER:

WELL LOCATION: \_\_

| 2 NUMBER: Arrowhead Grayburg | g Unit #241         |                               |                                          |                 |
|------------------------------|---------------------|-------------------------------|------------------------------------------|-----------------|
| ON: 660' FSL & 2075' FWL     | N<br>I INIT I FTTER | 18<br>SECTION                 | 22S<br>TOWNSHIP                          | 37E<br>RANGE    |
|                              |                     |                               |                                          | 7000            |
| WELLBORE SCHEMATIC           |                     | WELL CONSTR<br>Surface Casing | WELL CONSTRUCTION DATA<br>Surface Casing | ,               |
|                              | Hole Size:12 1/2"_  |                               | Casing Size: 85/8"                       |                 |
|                              | Cemented with: 75   | 750sx.                        | or                                       | ft <sup>3</sup> |
|                              | Top of Cement:      | Surface                       | Method Determined:                       | Circulated      |
|                              |                     | Intermediate Casing           | Casing                                   |                 |
|                              | Hole Size:          |                               | Casing Size:                             |                 |
|                              | Cemented with:      | SX.                           | or                                       | ft <sup>3</sup> |
|                              | Top of Cement:      |                               | Method Determined: _                     |                 |
|                              |                     | Production Casing             | Casing                                   |                 |
|                              | Hole Size:7 7/8"    | 33,                           | Casing Size: 5 1/2"                      |                 |
|                              | Cemented with:8.    | 825 sx.                       | or                                       | ff              |
|                              | Top of Cement:      | Surface                       | Method Determined: _Circulated           | Circulated      |
|                              | Total Depth: 3807   |                               |                                          |                 |
|                              |                     | Injection Interval            | nterval                                  |                 |
|                              | 3589                | feet                          | to 3860' Perforated                      |                 |

# INJECTION WELL DATA SHEET

| ubing Size: 2 3/8" Lining Material: IPC                                                                                                                                          |
|----------------------------------------------------------------------------------------------------------------------------------------------------------------------------------|
| . ype of Packer: BJ 1X                                                                                                                                                           |
| acker Setting Depth: 3541,                                                                                                                                                       |
| Other Type of Tubing/Casing Seal (if applicable):N/A                                                                                                                             |
| Additional Data                                                                                                                                                                  |
| . Is this a new well drilled for injection?                                                                                                                                      |
| If no, for what purpose was the well originally drilled? Oil Producer                                                                                                            |
|                                                                                                                                                                                  |
| Name of the Injection Formation: Grayburg                                                                                                                                        |
| Name of Field or Pool (if applicable): Arrowhead                                                                                                                                 |
| . Has the well ever been perforated in any other zone(s)? List all such perforated intervals and give plugging detail, i.e. sacks of cement or plug(s) usedSee Wellbore Diagram_ |
| Give the name and depths of any oil or gas zones underlying or overlying the proposed injection zone in this area:                                                               |
| San Andres @ 3860' below                                                                                                                                                         |
| Penrose @ 3440' above                                                                                                                                                            |
|                                                                                                                                                                                  |
|                                                                                                                                                                                  |

## HISTORY

04/21/92 SPUD WELL. DRILLED TO 3807' TD.

SET 8-5/8 CSG @ 1175' W / 750 SX. CIRC 84 SX TO SURF. (12 1/4" HOLE) DRILL TO 3785' RUN OH LOGS. DRILL TO TD @ 3807' SET 5-1/2", 15.5#, K-55 CSG @ 3807 W/825 SX. CIRC 80 SX TO SURF. (77/8" HOLE) DRILL OUT CMT TO 3800' (PBTD) LOG

PERF 3783"-3786' ZONE #4 (2 SPF). ACID W/ 150 GALS NEFE HCL. SWAB, REC 18
BW IN 5 RUNS. PERFS F/ 3676'-79', 3683"-94', 3700'-06', 3712'-16', 3720'-22', 3727'-30'
(2 JHPF) ACIDIZE PERFS (3676'-3730') W/ 800 GALS 15% NEFE HCL. SWAB PEFS
3676'-3786' REC 29 BW IN 7 RUNS. PERF F/ 3589'-96', 3602'-14', 3620'-26', 3632'-40', 3654'-56', 3667'-69' (ZONE 1) W/ 2 JHPF) ACIDIZE PERFS 3589'-3669' W 750 GALS
15% NEFE HCL. SWAB PERFS 3589'-3786' REC 3 B0, 86 BW IN 24 HRS. RIH W/ PROD 05/07/92:

EQUIPMENT AND T/O TO PROD. 05/19/92: TEST PMP 4 BOPD, 10 MCFPD, 23 BWPD.

85#, MTR 1.5 BPM, MINTR 1 BPM, ATR 1 BPM @ 263#. ISIP-219#. SWAD BACK 100% WTR. PMP 4000 GALS 20% HCL OVER PERFS (3690'-3770') AIR 1.1 BPM, MTP 358# MINTP-255#, ISIP-325#. SWAB BACK 100% WTR. RIH W/ INJ PKRS AND WAIT ON PERF W/ 6 JHPF F/ 3690'-99' (54 HOLES), 3705'-10 (30 HOLES), 3714'-18' (24 HOLES) 3721'-38' (42 HOLES) & 3760'-70' (60 HOLES) ACIDIZED W/ 3000 GALS 20% HEATED ACID IN 3 STG. MTP 810#, MINTP-08/20/01: SET CIBP @ 3546', TA WELL 12/19/06: RETURN WELL TO PROD. RIH W/ 4 %" BIT, TAG CIBP @ 3545', DRILL UP AND JPUSH TO BTM @ 3800'. RIH W/ CICR SET @ 3531', PMP 200 SX CL "C" CMT, REV OUT 50 SX. RIH W/ 4 1/4" BIT. DRL OUT CMT & CICRTO 3790', CIRC HOLE CLEAN.