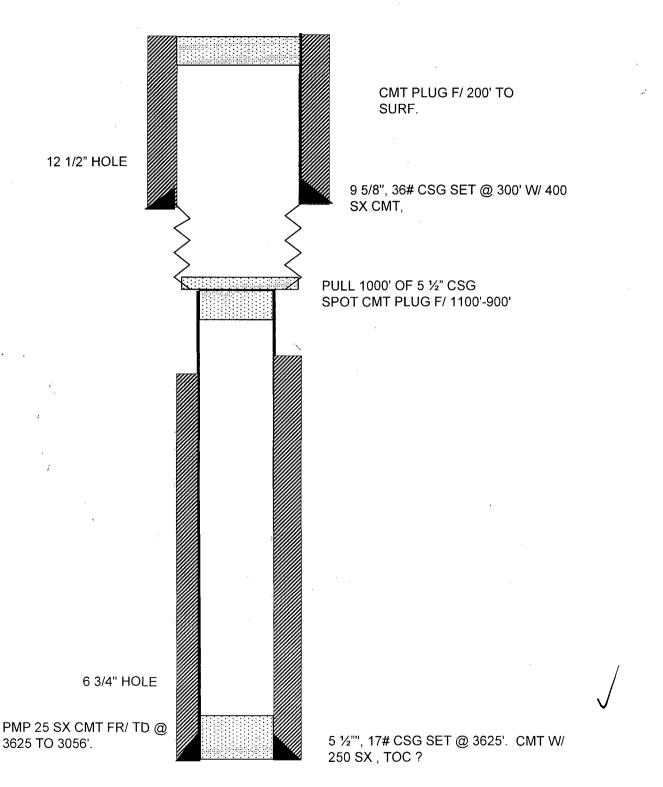

### III. WELL DATA

- A. The following well data must be submitted for each injection well covered by this application. The data must be both in tabular and schematic form and shall include: **Attached.** 
  - (1) Lease name; Well No.; Location by Section, Township and Range; and footage location within the section.
  - (2) Each casing string used with its size, setting depth, sacks of cement used, hole size, top of cement, and how such top was determined.
  - (3) A description of the tubing to be used including its size, lining material, and setting depth.
  - (4) The name, model, and setting depth of the packer used or a description of any other seal system or assembly used.

- B. The following must be submitted for each injection well covered by this application. All items must be addressed for the initial well. Responses for additional wells need be shown only when different. Information shown on schematics need not be repeated.
  - (1) The name of the injection formation and, if applicable, the field or pool name. Arrowhead Grayburg
  - (2) The injection interval and whether it is perforated or open-hole. 3589'-3860' Perforated
  - (3) State if the well was drilled for injection or, if not, the original purpose of the well. Oil Well
  - (4) Give the depths of any other perforated intervals and detail on the sacks of cement or bridge plugs used to seal off such perforations. See Wellbore Diagram Attached.
  - (5) Give the depth to and the name of the next higher and next lower oil or gas zone in the area of the well, if any. Penrose 3440' (above) & San Andres 3860' (below)