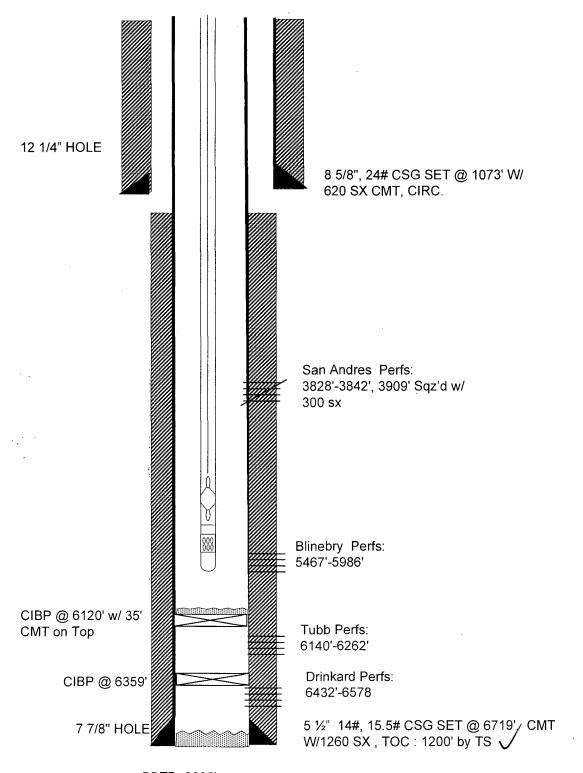

- B. The following must be submitted for each injection well covered by this application. All items must be addressed for the initial well. Responses for additional wells need be shown only when different. Information shown on schematics need not be repeated.
  - (1) The name of the injection formation and, if applicable, the field or pool name. Arrowhead Grayburg
  - (2) The injection interval and whether it is perforated or open-hole. 3589'-3860' Perforated
  - (3) State if the well was drilled for injection or, if not, the original purpose of the well. Oil Well
  - (4) Give the depths of any other perforated intervals and detail on the sacks of cement or bridge plugs used to seal off such perforations. See Wellbore Diagram Attached.
  - (5) Give the depth to and the name of the next higher and next lower oil or gas zone in the area of the well, if any. Penrose 3440' (above) & San Andres 3860' (below)

## VIII. Geologic Data

Water injection will be into the Grayburg Formation at a depth of 3690 3470. The Grayburg is a porous dolomite. This well was a producing oil well and is being converted to a water injection well to support oil production from surrounding wells. The top of the Grayburg is picked at 3639' and this well does not penetrate to the base of the formation which is known to be approximately 240' thick in this area.