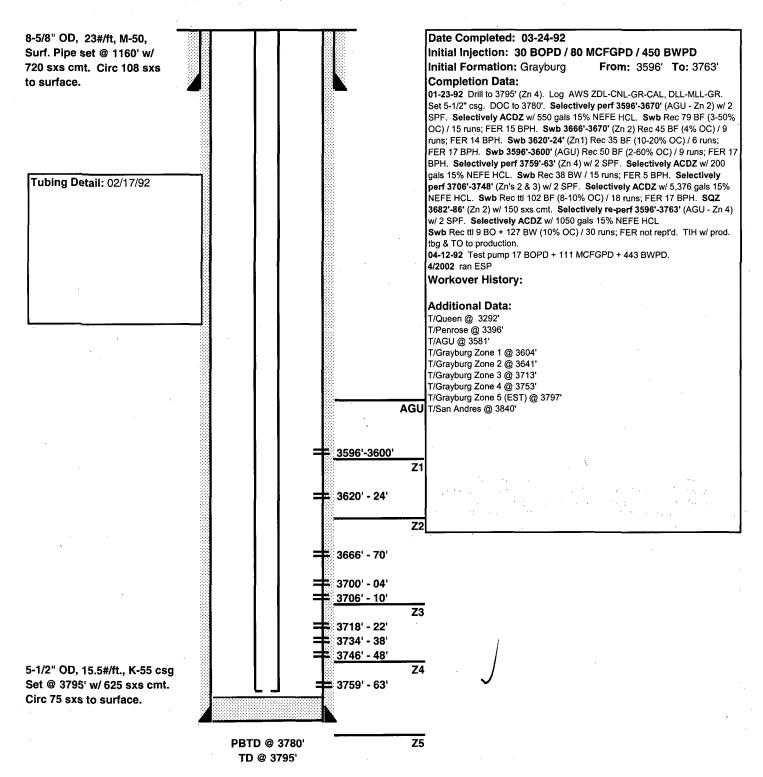

## HISTORY

04/21/92 SPUD WELL. DRILLED TO 3807' TD.

SET 8-5/8 CSG @ 1175' W / 750 SX. CIRC 84 SX TO SURF. (12 1/4" HOLE) DRILL TO 3785' RUN OH LOGS. DRILL TO TD @ 3807' SET 5-1/2", 15.5#, K-55 CSG @ 3807 W/825 SX. CIRC 80 SX TO SURF. (77/8" HOLE) DRILL OUT CMT TO 3800' (PBTD) LOG

PERF 3783"-3786' ZONE #4 (2 SPF). ACID W/ 150 GALS NEFE HCL. SWAB, REC 18
BW IN 5 RUNS. PERFS F/ 3676'-79', 3683"-94', 3700'-06', 3712'-16', 3720'-22', 3727'-30'
(2 JHPF) ACIDIZE PERFS (3676'-3730') W/ 800 GALS 15% NEFE HCL. SWAB PEFS
3676'-3786' REC 29 BW IN 7 RUNS. PERF F/ 3589'-96', 3602'-14', 3620'-26', 3632'-40', 3654'-56', 3667'-69' (ZONE 1) W/ 2 JHPF) ACIDIZE PERFS 3589'-3669' W 750 GALS
15% NEFE HCL. SWAB PERFS 3589'-3786' REC 3 B0, 86 BW IN 24 HRS. RIH W/ PROD 05/07/92:

EQUIPMENT AND T/O TO PROD. 05/19/92: TEST PMP 4 BOPD, 10 MCFPD, 23 BWPD.

85#, MTR 1.5 BPM, MINTR 1 BPM, ATR 1 BPM @ 263#. ISIP-219#. SWAD BACK 100% WTR. PMP 4000 GALS 20% HCL OVER PERFS (3690'-3770') AIR 1.1 BPM, MTP 358# MINTP-255#, ISIP-325#. SWAB BACK 100% WTR. RIH W/ INJ PKRS AND WAIT ON PERF W/ 6 JHPF F/ 3690'-99' (54 HOLES), 3705'-10 (30 HOLES), 3714'-18' (24 HOLES) 3721'-38' (42 HOLES) & 3760'-70' (60 HOLES) ACIDIZED W/ 3000 GALS 20% HEATED ACID IN 3 STG. MTP 810#, MINTP-08/20/01: SET CIBP @ 3546', TA WELL 12/19/06: RETURN WELL TO PROD. RIH W/ 4 %" BIT, TAG CIBP @ 3545', DRILL UP AND JPUSH TO BTM @ 3800'. RIH W/ CICR SET @ 3531', PMP 200 SX CL "C" CMT, REV OUT 50 SX. RIH W/ 4 1/4" BIT. DRL OUT CMT & CICRTO 3790', CIRC HOLE CLEAN.

## **CURRENT WELL DATA SHEET**

FIELD: Arrowhead

WELL NAME: AGU No. 241

FORMATION: Grayburg

LOC: 660' FSL & 2075' FWL

TOWNSHIP: 22-S RANGE: 37-E SEC: 18
COUNTY: Lea
STATE: NM

PBTD @ 3800'

TD @ 3807'

GL: 3425' KB to GL: 13.5' DF to GL: 12.5' **CURRENT STATUS: SI Producer** 

API NO: 30-025-31535 CHEVNO: OQ-9518

FILE: WBS241\_010906.XLS

Set @ 3807' w/ 825 sxs cmt.

Circ 80 sxs to surface.

7 7/8" hole size