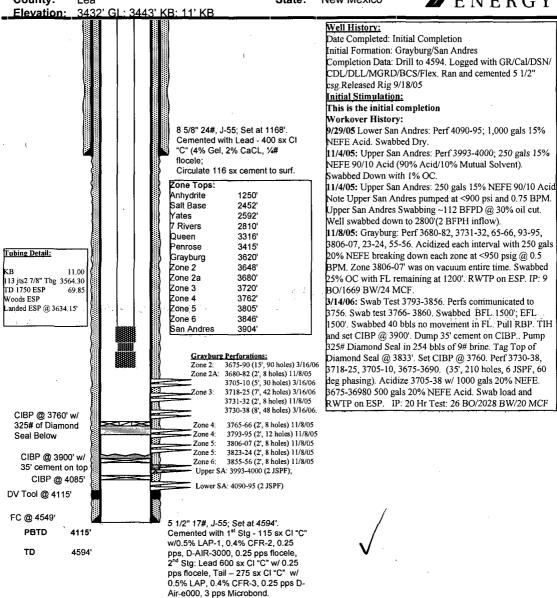

### III. WELL DATA

- A. The following well data must be submitted for each injection well covered by this application. The data must be both in tabular and schematic form and shall include: **Attached.** 
  - (1) Lease name; Well No.; Location by Section, Township and Range; and footage location within the section.
  - (2) Each casing string used with its size, setting depth, sacks of cement used, hole size, top of cement, and how such top was determined.
  - (3) A description of the tubing to be used including its size, lining material, and setting depth.
  - (4) The name, model, and setting depth of the packer used or a description of any other seal system or assembly used.

- B. The following must be submitted for each injection well covered by this application. All items must be addressed for the initial well. Responses for additional wells need be shown only when different. Information shown on schematics need not be repeated.
  - (1) The name of the injection formation and, if applicable, the field or pool name. Arrowhead Grayburg
  - (2) The injection interval and whether it is perforated or open-hole. 3589'-3860' Perforated
  - (3) State if the well was drilled for injection or, if not, the original purpose of the well. Oil Well
  - (4) Give the depths of any other perforated intervals and detail on the sacks of cement or bridge plugs used to seal off such perforations. See Wellbore Diagram Attached.
  - (5) Give the depth to and the name of the next higher and next lower oil or gas zone in the area of the well, if any. Penrose 3440' (above) & San Andres 3860' (below)

## VIII. Geologic Data

Water injection will be into the Grayburg Formation at a depth of 3690 3470. The Grayburg is a porous dolomite. This well was a producing oil well and is being converted to a water injection well to support oil production from surrounding wells. The top of the Grayburg is picked at 3639' and this well does not penetrate to the base of the formation which is known to be approximately 240' thick in this area.

OPERATOR: XTO Energy, Inc.

WELL NAME & NUMBER:

WELL LOCATION: \_\_

| 2 NUMBER: Arrowhead Grayburg | g Unit #241         |                               |                                          |                 |
|------------------------------|---------------------|-------------------------------|------------------------------------------|-----------------|
| ON: 660' FSL & 2075' FWL     | N<br>I INIT I FTTER | 18<br>SECTION                 | 22S<br>TOWNSHIP                          | 37E<br>RANGE    |
|                              |                     |                               |                                          | 7000            |
| WELLBORE SCHEMATIC           |                     | WELL CONSTR<br>Surface Casing | WELL CONSTRUCTION DATA<br>Surface Casing | ,               |
|                              | Hole Size:12 1/2"_  |                               | Casing Size: 85/8"                       |                 |
|                              | Cemented with: 75   | 750sx.                        | or                                       | ft <sup>3</sup> |
|                              | Top of Cement:      | Surface                       | Method Determined:                       | Circulated      |
|                              |                     | Intermediate Casing           | Casing                                   |                 |
|                              | Hole Size:          |                               | Casing Size:                             |                 |
|                              | Cemented with:      | SX.                           | or                                       | ft <sup>3</sup> |
|                              | Top of Cement:      |                               | Method Determined: _                     |                 |
|                              |                     | Production Casing             | Casing                                   |                 |
|                              | Hole Size:7 7/8"    | 33,                           | Casing Size: 5 1/2"                      |                 |
|                              | Cemented with:8.    | 825 sx.                       | or                                       | ff              |
|                              | Top of Cement:      | Surface                       | Method Determined: _Circulated           | Circulated      |
|                              | Total Depth: 3807   |                               |                                          |                 |
|                              |                     | Injection Interval            | nterval                                  |                 |
|                              | 3589                | feet                          | to 3860' Perforated                      |                 |

# INJECTION WELL DATA SHEET

| ubing Size: 2 3/8" Lining Material: IPC                                                                                                                                          |
|----------------------------------------------------------------------------------------------------------------------------------------------------------------------------------|
| . ype of Packer: BJ 1X                                                                                                                                                           |
| acker Setting Depth: 3541,                                                                                                                                                       |
| Other Type of Tubing/Casing Seal (if applicable):N/A                                                                                                                             |
| Additional Data                                                                                                                                                                  |
| . Is this a new well drilled for injection?                                                                                                                                      |
| If no, for what purpose was the well originally drilled? Oil Producer                                                                                                            |
|                                                                                                                                                                                  |
| Name of the Injection Formation: Grayburg                                                                                                                                        |
| Name of Field or Pool (if applicable): Arrowhead                                                                                                                                 |
| . Has the well ever been perforated in any other zone(s)? List all such perforated intervals and give plugging detail, i.e. sacks of cement or plug(s) usedSee Wellbore Diagram_ |
| Give the name and depths of any oil or gas zones underlying or overlying the proposed injection zone in this area:                                                               |
| San Andres @ 3860' below                                                                                                                                                         |
| Penrose @ 3440' above                                                                                                                                                            |
|                                                                                                                                                                                  |
|                                                                                                                                                                                  |