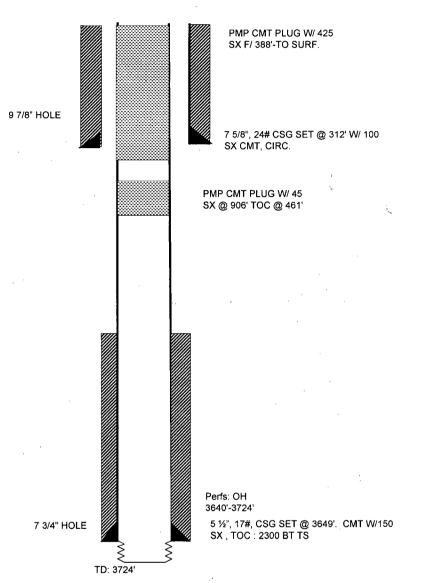

## HISTORY

04/21/92 SPUD WELL. DRILLED TO 3807' TD.

SET 8-5/8 CSG @ 1175' W / 750 SX. CIRC 84 SX TO SURF. (12 1/4" HOLE) DRILL TO 3785' RUN OH LOGS. DRILL TO TD @ 3807' SET 5-1/2", 15.5#, K-55 CSG @ 3807 W/825 SX. CIRC 80 SX TO SURF. (77/8" HOLE) DRILL OUT CMT TO 3800' (PBTD) LOG

PERF 3783"-3786' ZONE #4 (2 SPF). ACID W/ 150 GALS NEFE HCL. SWAB, REC 18
BW IN 5 RUNS. PERFS F/ 3676'-79', 3683"-94', 3700'-06', 3712'-16', 3720'-22', 3727'-30'
(2 JHPF) ACIDIZE PERFS (3676'-3730') W/ 800 GALS 15% NEFE HCL. SWAB PEFS
3676'-3786' REC 29 BW IN 7 RUNS. PERF F/ 3589'-96', 3602'-14', 3620'-26', 3632'-40', 3654'-56', 3667'-69' (ZONE 1) W/ 2 JHPF) ACIDIZE PERFS 3589'-3669' W 750 GALS
15% NEFE HCL. SWAB PERFS 3589'-3786' REC 3 B0, 86 BW IN 24 HRS. RIH W/ PROD 05/07/92:

EQUIPMENT AND T/O TO PROD. 05/19/92: TEST PMP 4 BOPD, 10 MCFPD, 23 BWPD.

85#, MTR 1.5 BPM, MINTR 1 BPM, ATR 1 BPM @ 263#. ISIP-219#. SWAD BACK 100% WTR. PMP 4000 GALS 20% HCL OVER PERFS (3690'-3770') AIR 1.1 BPM, MTP 358# MINTP-255#, ISIP-325#. SWAB BACK 100% WTR. RIH W/ INJ PKRS AND WAIT ON PERF W/ 6 JHPF F/ 3690'-99' (54 HOLES), 3705'-10 (30 HOLES), 3714'-18' (24 HOLES) 3721'-38' (42 HOLES) & 3760'-70' (60 HOLES) ACIDIZED W/ 3000 GALS 20% HEATED ACID IN 3 STG. MTP 810#, MINTP-08/20/01: SET CIBP @ 3546', TA WELL 12/19/06: RETURN WELL TO PROD. RIH W/ 4 %" BIT, TAG CIBP @ 3545', DRILL UP AND JPUSH TO BTM @ 3800'. RIH W/ CICR SET @ 3531', PMP 200 SX CL "C" CMT, REV OUT 50 SX. RIH W/ 4 1/4" BIT. DRL OUT CMT & CICRTO 3790', CIRC HOLE CLEAN.