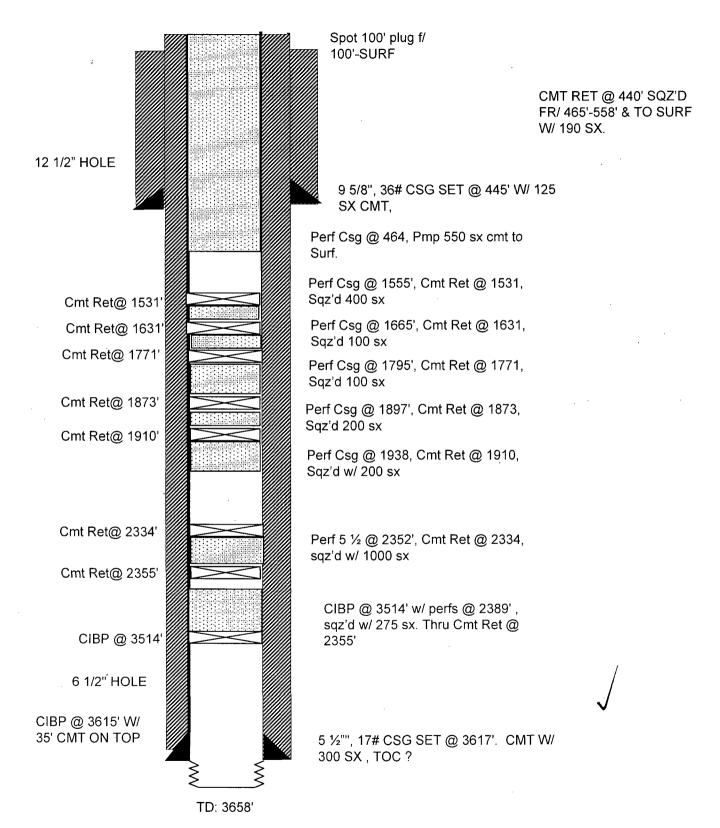

### III. WELL DATA

- A. The following well data must be submitted for each injection well covered by this application. The data must be both in tabular and schematic form and shall include: **Attached.** 
  - (1) Lease name; Well No.; Location by Section, Township and Range; and footage location within the section.
  - (2) Each casing string used with its size, setting depth, sacks of cement used, hole size, top of cement, and how such top was determined.
  - (3) A description of the tubing to be used including its size, lining material, and setting depth.
  - (4) The name, model, and setting depth of the packer used or a description of any other seal system or assembly used.

- B. The following must be submitted for each injection well covered by this application. All items must be addressed for the initial well. Responses for additional wells need be shown only when different. Information shown on schematics need not be repeated.
  - (1) The name of the injection formation and, if applicable, the field or pool name. Arrowhead Grayburg
  - (2) The injection interval and whether it is perforated or open-hole. 3589'-3860' Perforated
  - (3) State if the well was drilled for injection or, if not, the original purpose of the well. Oil Well
  - (4) Give the depths of any other perforated intervals and detail on the sacks of cement or bridge plugs used to seal off such perforations. See Wellbore Diagram Attached.
  - (5) Give the depth to and the name of the next higher and next lower oil or gas zone in the area of the well, if any. Penrose 3440' (above) & San Andres 3860' (below)

## HISTORY

04/21/92 SPUD WELL. DRILLED TO 3807' TD.

SET 8-5/8 CSG @ 1175' W / 750 SX. CIRC 84 SX TO SURF. (12 1/4" HOLE) DRILL TO 3785' RUN OH LOGS. DRILL TO TD @ 3807' SET 5-1/2", 15.5#, K-55 CSG @ 3807 W/825 SX. CIRC 80 SX TO SURF. (77/8" HOLE) DRILL OUT CMT TO 3800' (PBTD) LOG

PERF 3783"-3786' ZONE #4 (2 SPF). ACID W/ 150 GALS NEFE HCL. SWAB, REC 18
BW IN 5 RUNS. PERFS F/ 3676'-79', 3683"-94', 3700'-06', 3712'-16', 3720'-22', 3727'-30'
(2 JHPF) ACIDIZE PERFS (3676'-3730') W/ 800 GALS 15% NEFE HCL. SWAB PEFS
3676'-3786' REC 29 BW IN 7 RUNS. PERF F/ 3589'-96', 3602'-14', 3620'-26', 3632'-40', 3654'-56', 3667'-69' (ZONE 1) W/ 2 JHPF) ACIDIZE PERFS 3589'-3669' W 750 GALS
15% NEFE HCL. SWAB PERFS 3589'-3786' REC 3 B0, 86 BW IN 24 HRS. RIH W/ PROD 05/07/92:

EQUIPMENT AND T/O TO PROD. 05/19/92: TEST PMP 4 BOPD, 10 MCFPD, 23 BWPD.

85#, MTR 1.5 BPM, MINTR 1 BPM, ATR 1 BPM @ 263#. ISIP-219#. SWAD BACK 100% WTR. PMP 4000 GALS 20% HCL OVER PERFS (3690'-3770') AIR 1.1 BPM, MTP 358# MINTP-255#, ISIP-325#. SWAB BACK 100% WTR. RIH W/ INJ PKRS AND WAIT ON PERF W/ 6 JHPF F/ 3690'-99' (54 HOLES), 3705'-10 (30 HOLES), 3714'-18' (24 HOLES) 3721'-38' (42 HOLES) & 3760'-70' (60 HOLES) ACIDIZED W/ 3000 GALS 20% HEATED ACID IN 3 STG. MTP 810#, MINTP-08/20/01: SET CIBP @ 3546', TA WELL 12/19/06: RETURN WELL TO PROD. RIH W/ 4 %" BIT, TAG CIBP @ 3545', DRILL UP AND JPUSH TO BTM @ 3800'. RIH W/ CICR SET @ 3531', PMP 200 SX CL "C" CMT, REV OUT 50 SX. RIH W/ 4 1/4" BIT. DRL OUT CMT & CICRTO 3790', CIRC HOLE CLEAN.