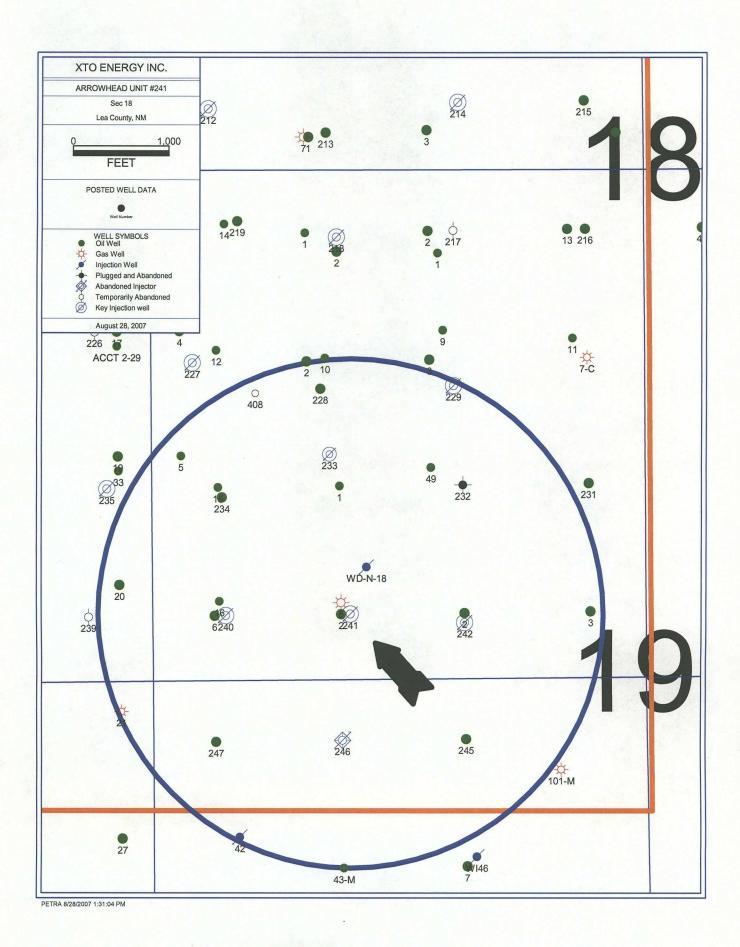

## XIV. Surface Owner

Millard Deck Estate c/o Harding & Carbone, Inc. 3903 Bellaire Blvd. Houston, TX 77025

Offset Operators within ½ mile radius

Shown on Attached Page

I, Kristy Ward, do hereby certify that on September 4, 2007 the above and attached listed interested parties were mailed copies of the application to inject for the Arrowhead Grayburg Unit #241.

## Offset Operators within ½ Mile Radius

Rice Operating 122 W. Taylor Hobbs, NM 88240

Chevron U.S.A. Inc. 15 Smith Road Midland, TX 79705

ExxonMobil Corp. P.O. Box 4358 Houston, TX 77210-4358

Range Operating New Mexico Inc. 777 Main Street, Ste. 800 Ft. Worth, TX 76102

BP America Production Co. P.O. Box 1089 Eunice, NM 88231

GP II Energy Inc. P.O. Box 50682 Midland, TX 79710

Apache Corporation P.O. Box 1849 Eunice, NM 88231

XTO Energy, Inc. 200 N. Loraine, Ste. 800 Midland, TX 79701