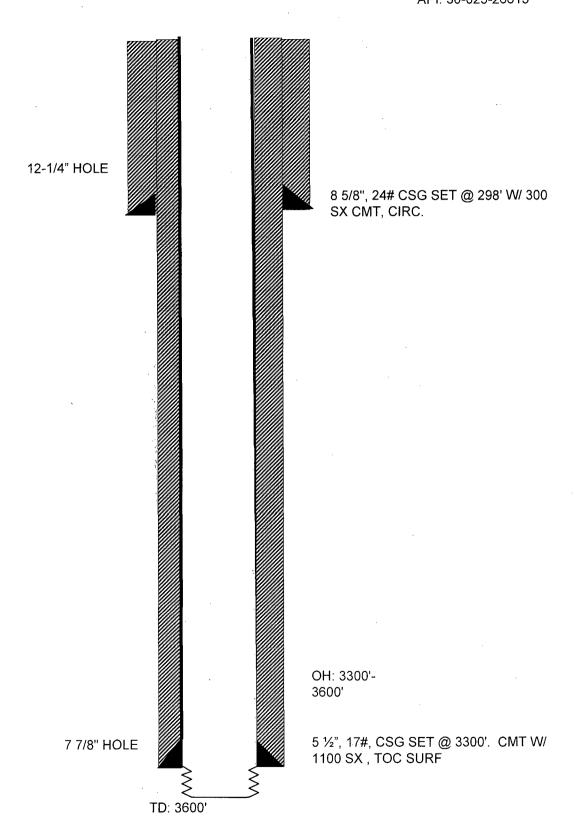

## HISTORY

04/21/92 SPUD WELL. DRILLED TO 3807' TD.

SET 8-5/8 CSG @ 1175' W / 750 SX. CIRC 84 SX TO SURF. (12 1/4" HOLE) DRILL TO 3785' RUN OH LOGS. DRILL TO TD @ 3807' SET 5-1/2", 15.5#, K-55 CSG @ 3807 W/825 SX. CIRC 80 SX TO SURF. (77/8" HOLE) DRILL OUT CMT TO 3800' (PBTD) LOG

PERF 3783"-3786' ZONE #4 (2 SPF). ACID W/ 150 GALS NEFE HCL. SWAB, REC 18
BW IN 5 RUNS. PERFS F/ 3676'-79', 3683"-94', 3700'-06', 3712'-16', 3720'-22', 3727'-30'
(2 JHPF) ACIDIZE PERFS (3676'-3730') W/ 800 GALS 15% NEFE HCL. SWAB PEFS
3676'-3786' REC 29 BW IN 7 RUNS. PERF F/ 3589'-96', 3602'-14', 3620'-26', 3632'-40', 3654'-56', 3667'-69' (ZONE 1) W/ 2 JHPF) ACIDIZE PERFS 3589'-3669' W 750 GALS
15% NEFE HCL. SWAB PERFS 3589'-3786' REC 3 B0, 86 BW IN 24 HRS. RIH W/ PROD 05/07/92:

EQUIPMENT AND T/O TO PROD. 05/19/92: TEST PMP 4 BOPD, 10 MCFPD, 23 BWPD.

85#, MTR 1.5 BPM, MINTR 1 BPM, ATR 1 BPM @ 263#. ISIP-219#. SWAD BACK 100% WTR. PMP 4000 GALS 20% HCL OVER PERFS (3690'-3770') AIR 1.1 BPM, MTP 358# MINTP-255#, ISIP-325#. SWAB BACK 100% WTR. RIH W/ INJ PKRS AND WAIT ON PERF W/ 6 JHPF F/ 3690'-99' (54 HOLES), 3705'-10 (30 HOLES), 3714'-18' (24 HOLES) 3721'-38' (42 HOLES) & 3760'-70' (60 HOLES) ACIDIZED W/ 3000 GALS 20% HEATED ACID IN 3 STG. MTP 810#, MINTP-08/20/01: SET CIBP @ 3546', TA WELL 12/19/06: RETURN WELL TO PROD. RIH W/ 4 %" BIT, TAG CIBP @ 3545', DRILL UP AND JPUSH TO BTM @ 3800'. RIH W/ CICR SET @ 3531', PMP 200 SX CL "C" CMT, REV OUT 50 SX. RIH W/ 4 1/4" BIT. DRL OUT CMT & CICRTO 3790', CIRC HOLE CLEAN.

## **CURRENT WELL DATA SHEET**

FIELD: Arrowhead

WELL NAME: AGU No. 241

FORMATION: Grayburg

LOC: 660' FSL & 2075' FWL

TOWNSHIP: 22-S RANGE: 37-E SEC: 18
COUNTY: Lea
STATE: NM

PBTD @ 3800'

TD @ 3807'

GL: 3425' KB to GL: 13.5' DF to GL: 12.5' **CURRENT STATUS: SI Producer** 

API NO: 30-025-31535 CHEVNO: OQ-9518

FILE: WBS241\_010906.XLS

Set @ 3807' w/ 825 sxs cmt.

Circ 80 sxs to surface.

7 7/8" hole size