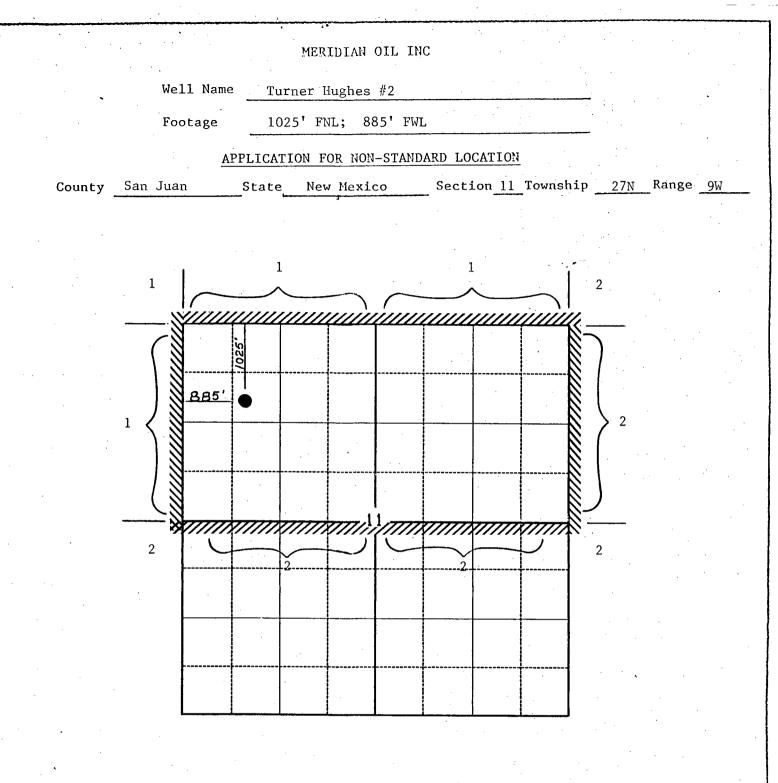

## MERIDIAN OIL

August 31, 1990

Federal Express

Mr. William LeMay New Mexico Oil Conservation Division 310 Old Santa Fe Trail Santa Fe, New Mexico 87503

Turner Hughes #2 RE: 1025'FNL, 885'FWL Section -11, T-27-N, R-09-W San Juan County, New Mexico

Dear Mr. LeMay:

This is a request for administrative approval for a non-standard gas well location in the Basin Fruitland Pool.

Meridian Oil intends to plugback and recomplete the Turner Hughes #2 well from the Pictured Cliffs pool to the Basin Fruitland Coal Pool. The current location of this well is 1025'FNL, 885'FWL, Section 11, T-27-N, R-09-W, San Juan County, New Mexico. The well is considered non-standard due to the NE-SW dedicated pattern established for the Basin Fruitland Coal Pool. To comply with the New Mexico Oil Conservation Division rules, Meridian is submitting the following for your approval of this non-standard location:

xc: Texaco, Inc.

Turner Hughes #2 1025'FNL, 885'FWL Section 11, T-27-N, R-09-W San Juan County, New Mexico

I hereby certify that the following offset owners/operators have been notified by certified mail of our application for administrative approval for non-standard gas well location for the plugback and recompletion of the above well.