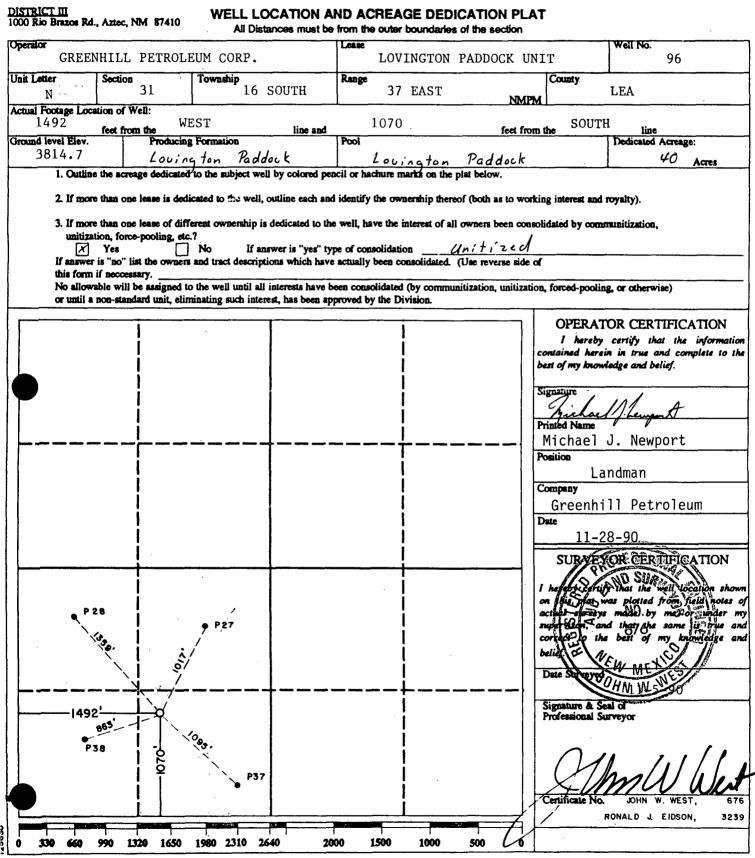

|

TITLE

DATE

(This space for State Use)

APPROVED BY \_\_\_\_\_

ļ

•

CONDITIONS OF APPROVAL, IF ANY:

| Submit to Appropriate<br>District Office |  |
|------------------------------------------|--|
| State-Lease - 4 copies                   |  |
| Fee Lease - 3 copies                     |  |

| DISTRIC  | TI –  |        |    |       |
|----------|-------|--------|----|-------|
| P.O. Bax | 1980, | Hobbs, | NM | 8824( |
|          |       |        |    |       |

| P.O.Box | 1980, | Hobbs, | NM | 88240 |
|---------|-------|--------|----|-------|
|         |       |        |    |       |

ICT I P.O. Drawer DD. Artesia, NM 88210

#### State of New Mexico Energy, Minerals and Natural Resources Department

## **OIL CONSERVATION DIVISION**

P.O. Box 2088

Santa Fe, New Mexico 87504-2088



### GREENHILL PETROLEUM CORPORATION BOP PROGRAM FOR LOVINGTON PADDOCK WELL # 96

### Casing Program

### BOP Program

| Size   | Depth | WE   | Grade ·  | Configuration | Test Pressure |
|--------|-------|------|----------|---------------|---------------|
| 8 5/8″ | 2050' | 24   | H40, STC | RA            | 200 psi       |
| 5 1/2″ | 6350' | 15.5 | K55, STC | RR            | 250/1500 psi  |

\* RR - Ram Ram

RA - Ram Annular

Diverter - Hydrill may be substituted for a diverter

## STATE OF NEW MEXICONSERSE ON DIVISION ENERGY AND MINERALS DEPARTMENT AM 11 03 OIL CONSERVATION DIVIS

17, -4-90

POST OFFICE BOX 1980 HOBBS, NEW MEXICO 88241-1980 (505) 393-6161

GARREY CARRUTHERS GOVERNOR

> OIL CONSERVATION DIVISION P. O. BOX 2088 SANTA FE, NEW MEXICO 87501

Proposed: RE: MC DHC NSL NSP SWD