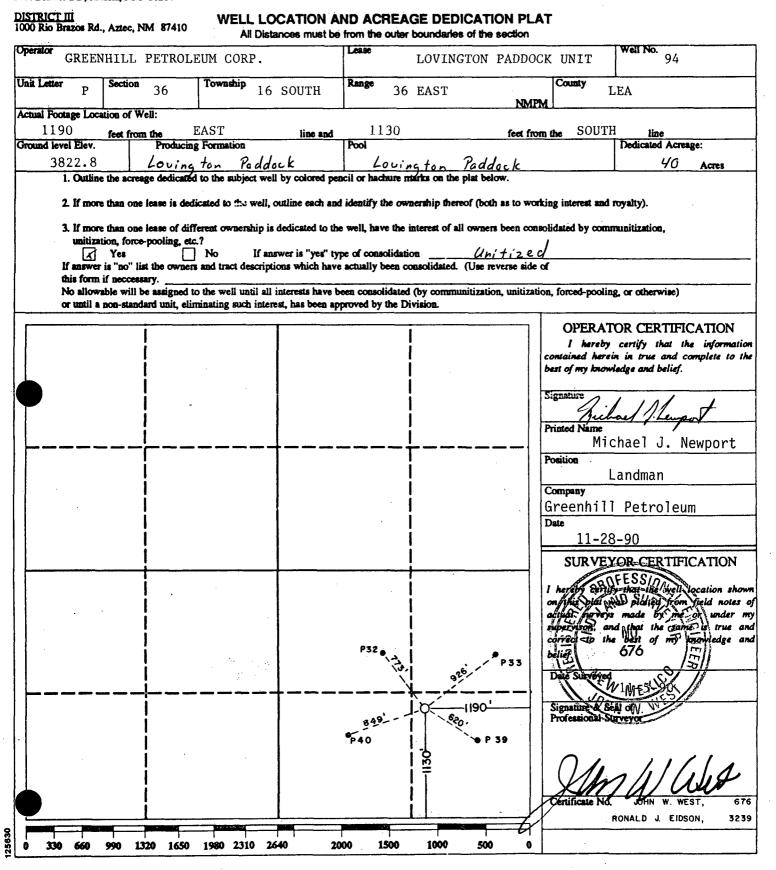

### WELL LOCATION AND ACREAGE DEDICATION PLAT

All Distances must be from the outer boundaries of the section

| Operator                |                                            |                        |                   | Lease                   |                                       |                         |                  | Well No.                                                           |
|-------------------------|--------------------------------------------|------------------------|-------------------|-------------------------|---------------------------------------|-------------------------|------------------|--------------------------------------------------------------------|
| GREENHII                | LL PETROLE                                 | UM CORP.               |                   | LOV                     | INGTON                                | PADDOCK UN              | IT               | 86                                                                 |
|                         | ction                                      | Township               |                   | Range                   |                                       |                         | County           |                                                                    |
| G                       | 36                                         | 16 SOL                 | ITH               | 36                      | EAST                                  |                         |                  | LEA                                                                |
| Actual Footage Location |                                            | 10 000                 |                   | 1                       |                                       | NMP                     |                  |                                                                    |
| 1595 fee                | t from the NO                              | RTH                    | line and          | 248                     | 5                                     | feet from               | e the EAS        | T tine                                                             |
| Ground level Elev.      |                                            | Formation              |                   | Pool                    |                                       |                         |                  | Dedicated Acreage:                                                 |
| 3843.3                  |                                            |                        | 11. K             | laut                    | to                                    | Pulderk                 |                  | 40 Acres                                                           |
| 1: Outline the          | Louin                                      | $\frac{9}{10}$         | B by colored per  | cil or bachure r        | g jon                                 |                         |                  | 20 Actes                                                           |
| 2. If more that         | n one lease is dedi                        | icated to the well,    | outline each and  | identify the ow         | mership the                           | reof (both as to worl   |                  |                                                                    |
|                         | force-pooling, etc.                        |                        |                   | well, have use          |                                       | III OWDERS DEEL COM     |                  | mandzakou,                                                         |
| X Ye                    |                                            |                        | swer is "yes" typ | e of consolidat         | ion:                                  | Unitized                |                  | -                                                                  |
| If answer is "r         | o" list the owners                         |                        |                   |                         |                                       | (Use reverse side       | x                |                                                                    |
| this form if ne         |                                            |                        |                   |                         |                                       |                         |                  |                                                                    |
|                         | will be assigned to<br>standard unit, eiin |                        |                   |                         |                                       | unitization, unitizatio | on, forced-pooli | ng, or otherwise)                                                  |
|                         |                                            | anisoning social mater | ea, aas oeen app  |                         |                                       |                         |                  |                                                                    |
| Г <u> </u>              |                                            |                        | 11                | <u></u>                 | 1                                     |                         | OPERA7           | TOR CERTIFICATION                                                  |
|                         | 1                                          |                        |                   |                         | 1                                     |                         | l hereby         | certify that the information                                       |
|                         |                                            |                        | 1                 |                         | 1                                     |                         |                  | in in true and complete to the                                     |
|                         | ļ                                          |                        | 2                 |                         | ļ                                     |                         | best of my know  | rledge and belief.                                                 |
|                         | l ·                                        | P15<br>●               | 29                |                         |                                       |                         | Signature /      |                                                                    |
|                         |                                            | •                      |                   | <ul> <li>PI4</li> </ul> | I                                     |                         | 7.1              | INA                                                                |
|                         | 1                                          | •<br>10<br>10          | 1 ÷.              | /*                      |                                       |                         | Printed Name     | 1. huge                                                            |
| 1                       | 1                                          | \ <b>`\$</b> ~         | 9%                |                         | 1                                     |                         |                  | el J. Newport                                                      |
|                         |                                            |                        | オオラー              |                         |                                       |                         | Position         |                                                                    |
|                         | - 1                                        |                        | \ <u>\</u>        |                         | 2485                                  |                         | Landma           | n                                                                  |
|                         | 1                                          | 725-                   | 1                 |                         | 1                                     |                         | Соправу          |                                                                    |
|                         | i                                          | • -                    | I alle            |                         | i                                     | ( (                     |                  | l Petroleum                                                        |
|                         | i                                          | P 20                   | . e.              | SA IU                   | i                                     |                         | Date             |                                                                    |
|                         | i                                          |                        | Ì. `•             | 21                      | 1<br>1                                |                         | 11-9-            | .90                                                                |
|                         | 1                                          |                        |                   | 21                      | 1                                     |                         |                  |                                                                    |
|                         |                                            |                        | I                 |                         |                                       |                         | SURVEY           | OR CERTIFICATION                                                   |
|                         |                                            |                        |                   |                         | 1                                     |                         |                  |                                                                    |
|                         |                                            |                        |                   |                         | 1                                     |                         |                  | fy that the well location shown<br>vas plotted from field notes of |
|                         | !                                          |                        |                   |                         | ļ                                     | ·                       | •                | nae poolaa from field nones of<br>1 mode by me or under my         |
|                         | !                                          |                        |                   | Star and and            | C C C C C C C C C C C C C C C C C C C |                         | supervison, an   | ed that the same is true and                                       |
|                         |                                            | •                      |                   | PROF                    | EUSION                                |                         | correct to th    | e best of my knowledge and                                         |
|                         | 1                                          |                        |                   | 1 O AN                  | SUR                                   |                         | belief.          |                                                                    |
|                         |                                            | ·                      |                   | ISIS"                   | 1 °C                                  | 219:21                  | Date Surveyed    |                                                                    |
|                         |                                            |                        | +4                | 513                     | NO                                    | 황승규                     |                  | 11-1-90                                                            |
|                         | 1                                          |                        | 4                 | 10                      | 676                                   |                         | Signature & Se   |                                                                    |
|                         | Ì                                          |                        | 1/                |                         | 1 . ~                                 | /5//                    | Professional St  | rveyor                                                             |
| 1                       | i                                          |                        | ۱                 | N VEta,                 |                                       |                         |                  |                                                                    |
|                         |                                            |                        |                   | N/25                    | MECHEC                                |                         | $\wedge$         |                                                                    |
|                         | 1                                          |                        |                   | N.N.                    | W                                     |                         | (4.              | 1:1/10                                                             |
|                         | 1                                          |                        |                   |                         | l anticipation and a second second    |                         | XIA              | mulling                                                            |
|                         |                                            |                        | · · ·             |                         | 1 ·                                   |                         | Centificate Net  | JOHN W. WEST, 676                                                  |
| L                       |                                            |                        | L                 |                         | I                                     | A                       |                  | RONALD J EIDSON, 3239                                              |
|                         | ·····                                      |                        | P                 |                         |                                       |                         |                  |                                                                    |
| 0 330 660 990           | 1320 1650                                  | 1980 2310 26           | i <b>4</b> 0 200  | 0 1500                  | 1000                                  | 500 0                   |                  |                                                                    |