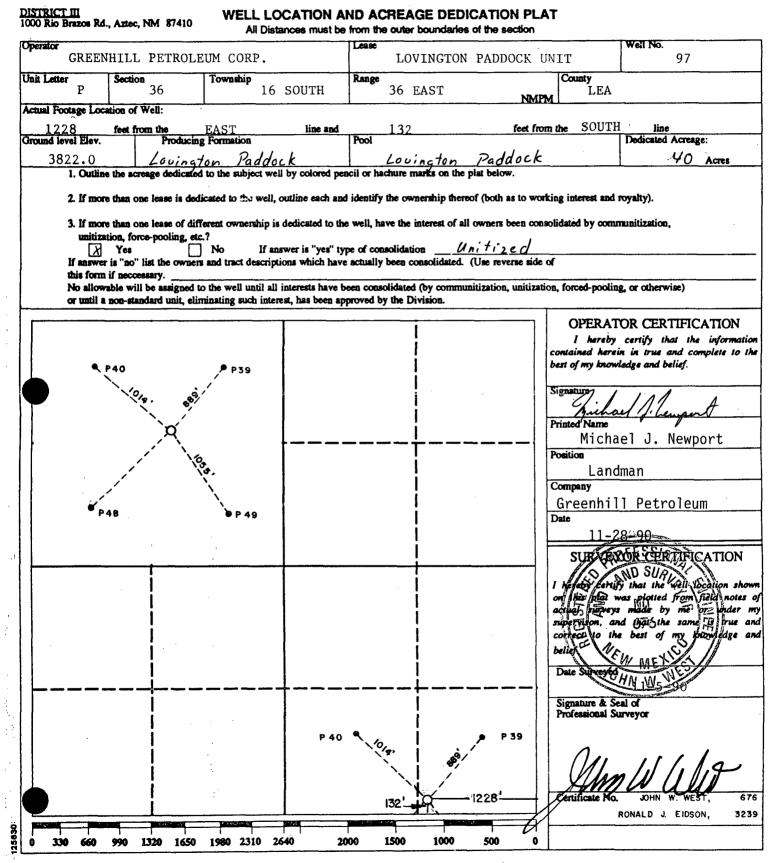

| mu               |         | DATE                   |
| CONDITIONS OF APPROVAL, IF ANY:                                                                       |                  |         |                        |

(

2

|            | Survey and the             |  |
|------------|----------------------------|--|
| Submit to  | Appropriate                |  |
| District O | Appropriate<br>ffice       |  |
| State Lea  | e - 4 copies<br>- 3 copies |  |
| 'ee' Lease | a - 3 copies               |  |

DISTRICT 1 P.O. Box 1980, Hobbs, NM 88240

<u>ICT II</u> P.O. Drawer DD, Artesia, NM 88210 State of New Mexico Energy, Minerals and Natural Resources Department

Form C-102 Revised 1-1-89

## OIL CONSERVATION DIVISION

P.O. Box 2088

Santa Fe, New Mexico 87504-2088



### GREENHILL PETROLEUM CORPORATION BOP PROGRAM FOR LOVINGTON PADDOCK WELL # 97

### Casing Program

#### BOP Program

| Size   | Depth | Wt   | Grade ·  | Configuration | Test Pressure |
|--------|-------|------|----------|---------------|---------------|
| 8 5/8″ | 2050' | 24   | H4O, STC | RA            | 200 psi       |
| 5 1/2″ | 6350' | 15.5 | K55, STC | RR            | 250/1500 psi  |

\* RR - Ram Ram

RA - Ram Annular

Diverter - Hydrill may be substituted for a diverter

STATE OF NEW MEXICO OIL CORSERVE ON DIVISION ENERGY AND MINERALS DEPARTMENTED

> OIL CONSERVATION DIVISION HOBBS DISTRICT OFFICE

'90 DEC 27

7 AM 11 03

POST OFFICE BOX 1980 HOBBS, NEW MEXICO 88241-1980

(505) 393-6161

12-4-90

GARREY CARRUTHERS

OIL CONSERVATION DIVISION P. O. BOX 2088 SANTA FE, NEW MEXICO 87