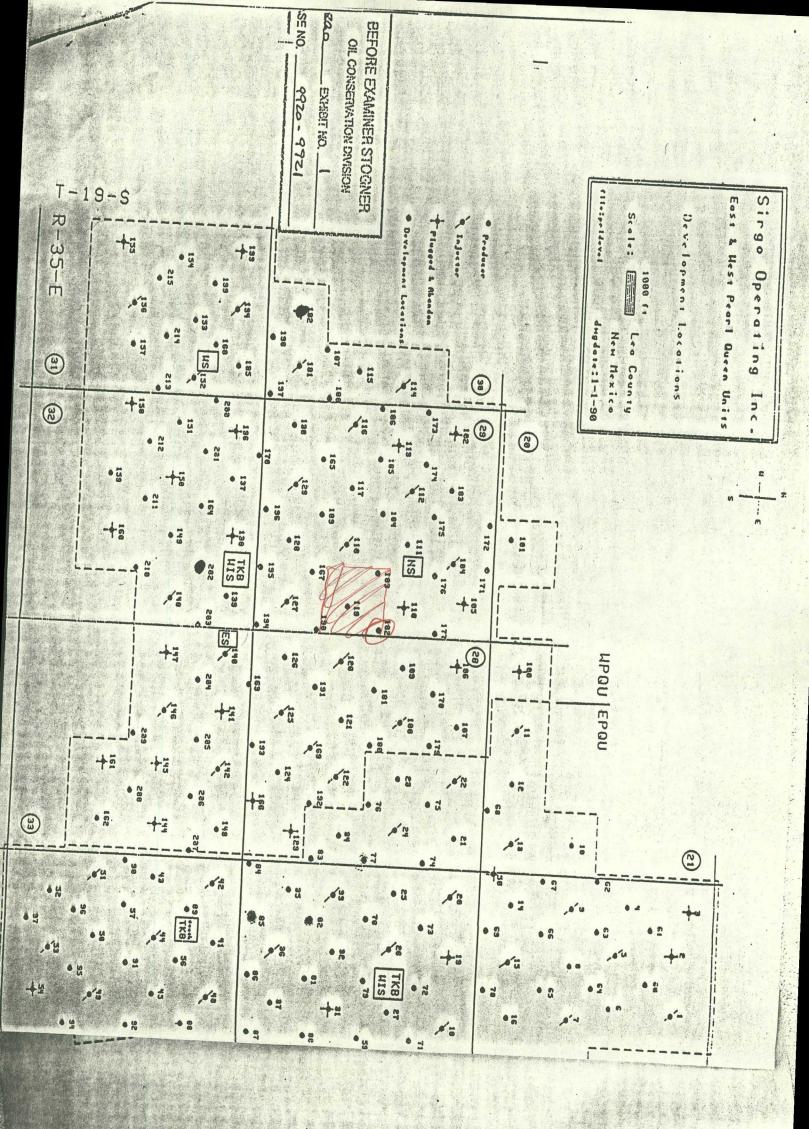

#210

Re: Unorthodox Loation West Pearl Queen Units T19S, R35E Lea County, New Mexico

Dear Mr. Stogner:

17

This letter shall serve as our request to have the following unorthodox locations approved by our office.

2563' FSL 90' FEL, Sec. 29, Unit I, T19S, R35E 1310' FEL 1330' FNL, Sec. 32, Unit B, T19S, R35E

On the attached plat, you will note our location lies within the unit boundaries of the West Pearl Queen Unit. We offset ourselves on this location. We are requesting approval of this location because it will allow us to establish a more efficient waterflood pattern within the unit.