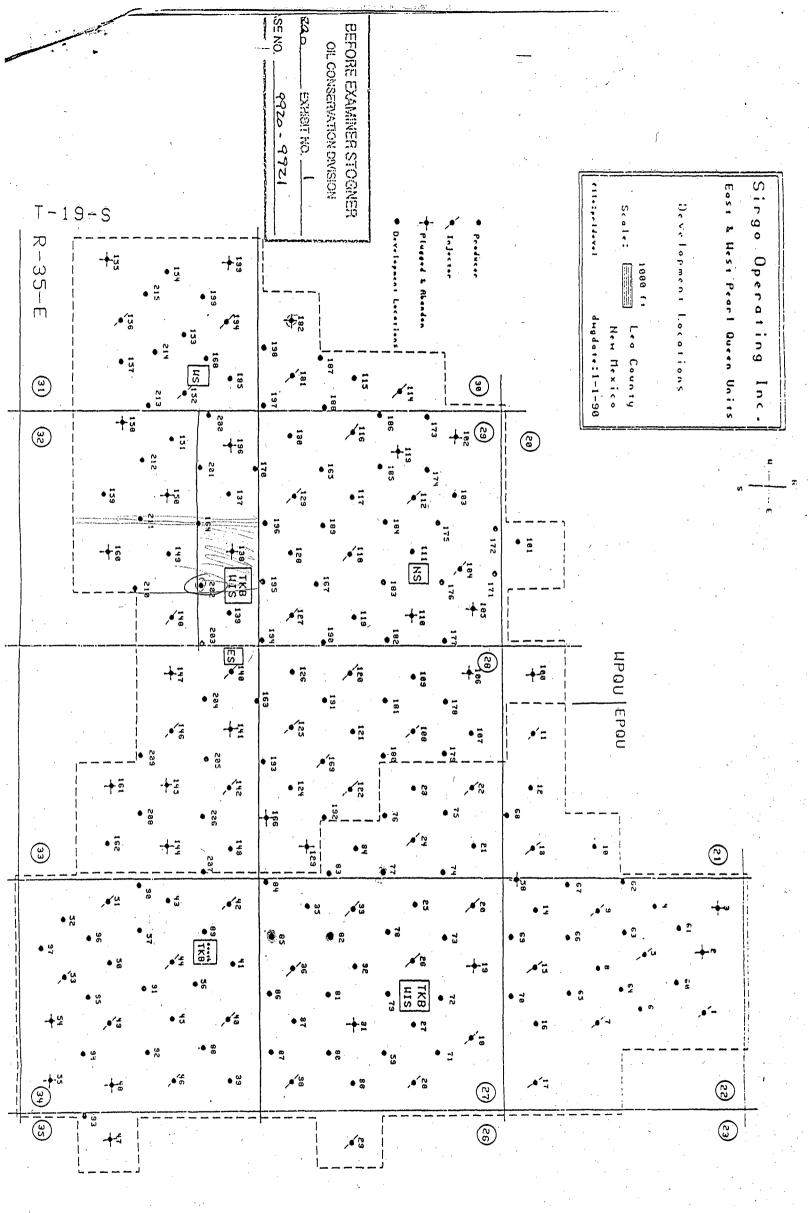

#210

Re: Unorthodox Loation West Pearl Queen Units T19S, R35E Lea County, New Mexico

Dear Mr. Stogner:

17

This letter shall serve as our request to have the following unorthodox locations approved by our office.

2563' FSL 90' FEL, Sec. 29, Unit I, T19S, R35E 1310' FEL 1330' FNL, Sec. 32, Unit B, T19S, R35E

On the attached plat, you will note our location lies within the unit boundaries of the West Pearl Queen Unit. We offset ourselves on this location. We are requesting approval of this location because it will allow us to establish a more efficient waterflood pattern within the unit.