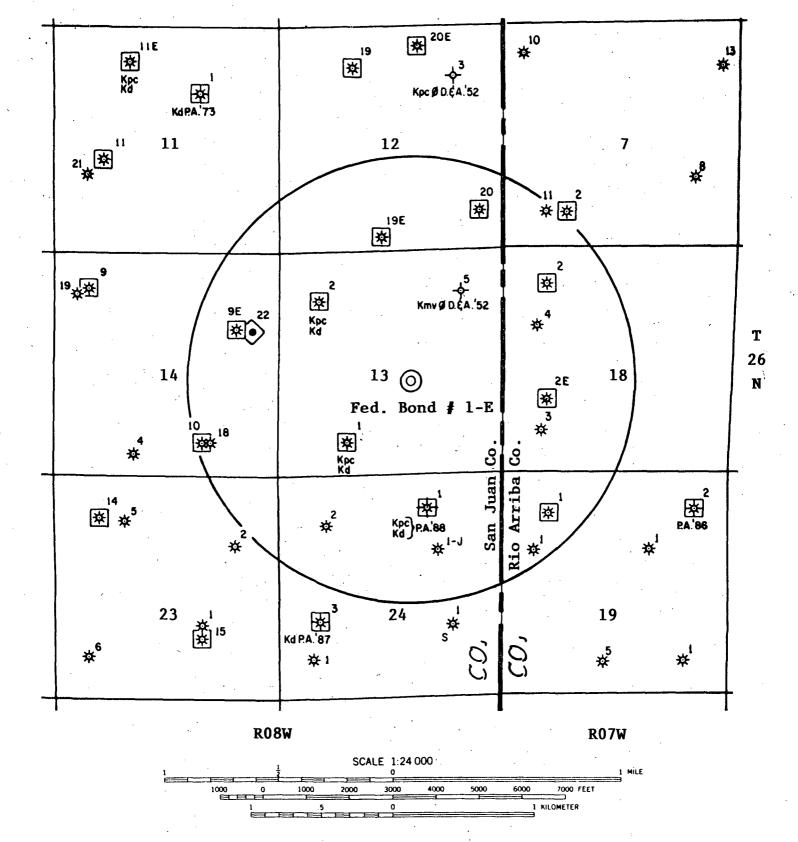

### GREAT WESTERN DRILLING COMPANY Post Office Box 1659 • Midland, Texas 79702 • 915/682-5241

December 5, 1990

NEW MEXICO OIL CONSERVATION COMMISSION MICHAEL STEGNER
P. O. BOX 2088
SANTA FE, NM 87501

RE: BOND FEDERAL #1-E 2165' FEL, 2195' FSL Sec. 13, T-26N, R-8W

Dear Sir:

Great Western Drilling Co. respectfully requests an exception to Rule 104 for an unorthodox location for referenced well, this request is due to severe topographic problems encountered within the orthodox drilling window in the form of a steep mesa which makes it extremely difficult to locate the well in a standard location, making this site the only reasonable one availabe. Directionally drilling to a standard bottom hole location shouldn't be necessary because the well is crowding Great Western acreage.