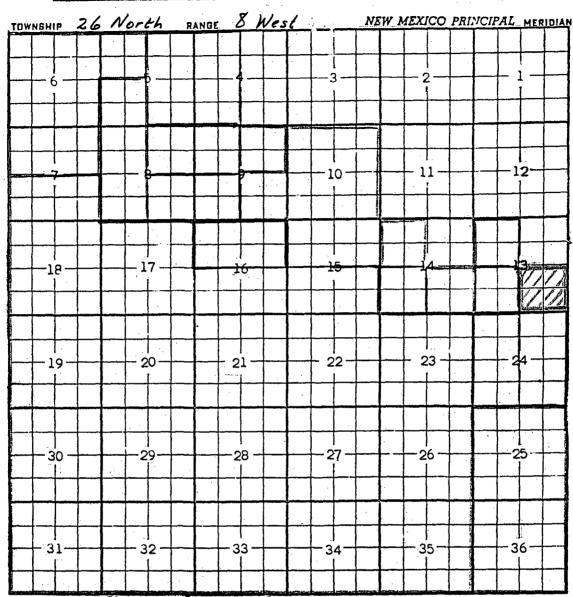

### GREAT WESTERN DRILLING COMPANY Post Office Box 1659 • Midland, Texas 79702 • 915/682-5241

December 5, 1990

NEW MEXICO OIL CONSERVATION COMMISSION MICHAEL STEGNER
P. O. BOX 2088
SANTA FE, NM 87501

RE: BOND FEDERAL #1-E 2165' FEL, 2195' FSL Sec. 13, T-26N, R-8W

Dear Sir:

Great Western Drilling Co. respectfully requests an exception to Rule 104 for an unorthodox location for referenced well, this request is due to severe topographic problems encountered within the orthodox drilling window in the form of a steep mesa which makes it extremely difficult to locate the well in a standard location, making this site the only reasonable one availabe. Directionally drilling to a standard bottom hole location shouldn't be necessary because the well is crowding Great Western acreage.