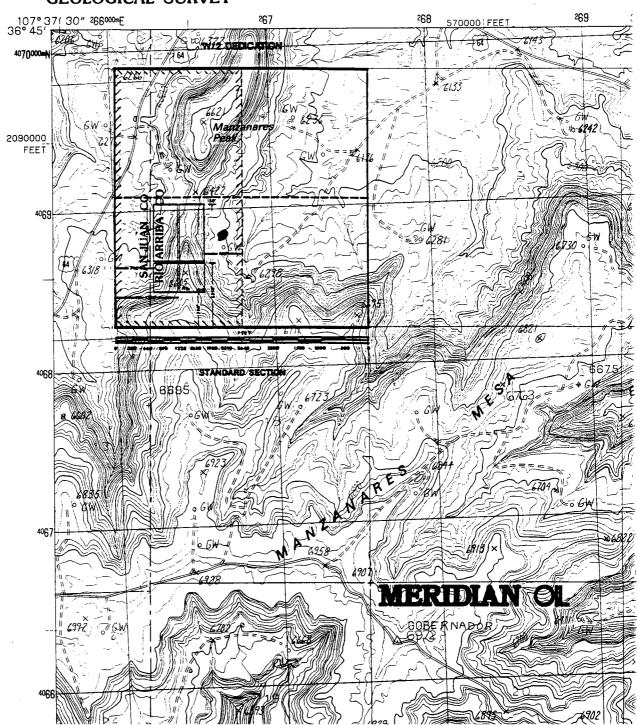

## MERIDIAN OIL

RECEIVED 2 '91 JAN 31 AM 9 22 COMY to NAUCD

January 16, 1991

CERTIFIED MAIL

To: Offset Owners/Operators

This is notification that Meridian Oil Inc. is seeking administrative approval for a non-standard location for the Sam Juan 29-7 Unit #548, located at 1860'FSL, 1430'FWL, Section 7, T-29-N, R-7-W, Rio Arriba County, New Mexico, due to archaeology reasons and the configuration of this short section.

A copy of the C-102 showing the location of this well and a topographic map are enclosed.

A copy of this application is being submitted to all offset owners/operators by certified mail with a request that you furnish the New Mexico Oil Conservation Division, PO Box 2088, Santa Fe, NM 87501 with a Waiver of Objection, and return one copy to this office.

# UNITED STATES DEPARTMENT OF THE INTERIOR GEOLOGICAL SURVEY

## MERIDIAN OIL INC

| Well Name | San Juan 29-7 Unit # 548 |
|-----------|--------------------------|
| Footage   | 1860' FSL; 1430' FWL     |