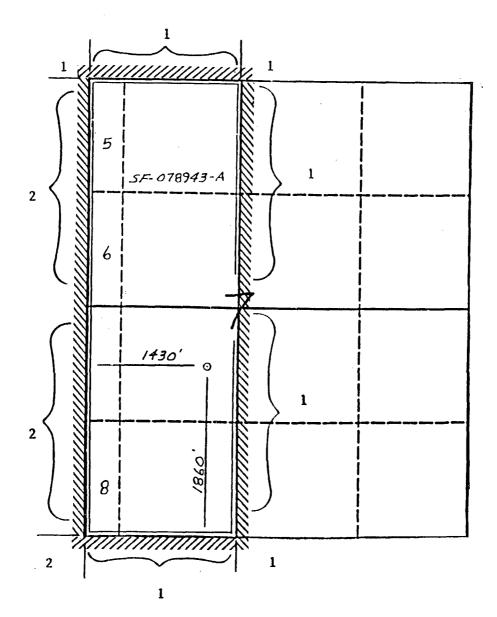

## MERIDIAN OIL

RECEIVED 2 '91 JAN 31 AM 9 22 COMY to NAUCD

January 16, 1991

CERTIFIED MAIL

To: Offset Owners/Operators

This is notification that Meridian Oil Inc. is seeking administrative approval for a non-standard location for the Sam Juan 29-7 Unit #548, located at 1860'FSL, 1430'FWL, Section 7, T-29-N, R-7-W, Rio Arriba County, New Mexico, due to archaeology reasons and the configuration of this short section.

DISTRICT II
P.O. Drawer DD, Artesia, NIM \$8210

DISTRICT III
1000 Rio Brazos Rd., Aziec, NM 87410

WELL LOCATION AND ACREAGE DEDICATION PLAT

| tor                  |             |                                                                  |                    | LABOR              |                            |              |                  | Well No.                                      |
|----------------------|-------------|------------------------------------------------------------------|--------------------|--------------------|----------------------------|--------------|------------------|-----------------------------------------------|
| El Pa                |             | atural Gas                                                       |                    |                    | Juan 29                    | -7 Ur        |                  | 548                                           |
| K                    | Section 7   | Z9 Nor                                                           | th                 | Range<br>7 We      | st                         | NMP          | County           | Rio Arriba                                    |
| Footage Locat        |             |                                                                  | ¥ <b>4</b>         | 1430               |                            |              | Wa               | st <sub>lime</sub> .                          |
| 860<br>s ievel Elev. | feet from   | Producing Formation                                              | line and           | Pool               |                            | feet fro     |                  | Dedicant Acanges                              |
| 310'                 | <u> </u>    | Fruitland Co.                                                    |                    | Basi               |                            |              |                  | 226.72 A                                      |
|                      | _           | e dedicated to the subject we<br>uses in dedicated to the well,  | •                  |                    | •                          |              | king interest as | nd soyalty).:                                 |
|                      |             | nes of different cornection is<br>locating, etc.?                | dedicated to the   | well, have the in  | nesset of all owners       |              | solidated by co  |                                               |
| ⅎ                    | Yes         |                                                                  | steer is "yes" typ | o of consciidation | line                       | unit:        | ization          | <del> </del>                                  |
| this form i          | f processes | <b>y.</b>                                                        |                    |                    |                            |              |                  |                                               |
| or tanti a s         | co-standar  | assigned to the well until all<br>of that, eliminating such inte | est, has been app  | soved by the Div   | oy communication<br>inion. | e, tenetical |                  | ung, or otherwise)                            |
|                      |             | 4                                                                | 484.04             |                    |                            |              | OPER             | TOR CERTIFICAT                                |
|                      |             |                                                                  |                    | l<br>I             | Order                      | 1            | I here           | by certify that she is                        |
|                      |             |                                                                  |                    | i                  | R-9303                     | for          |                  | rein in true-and compl<br>swindge and balls/  |
|                      | 5           |                                                                  |                    | j                  | NSP                        | }            | Signature        |                                               |
|                      | -           |                                                                  |                    | ļ                  |                            |              |                  | Bradfield                                     |
|                      |             | SF-078943-A                                                      |                    | į<br>Į             |                            | Ì            | Printed Name     |                                               |
|                      | <b> </b> -  | · · · · · · · · · · · · · · · · · · ·                            |                    |                    |                            | ∤            | Regul            | atory Affai                                   |
|                      |             |                                                                  |                    | j                  |                            |              | ,                | so Natural                                    |
|                      |             |                                                                  |                    | 1                  |                            |              | Company          |                                               |
|                      | 6           |                                                                  |                    |                    |                            |              | Dess             |                                               |
|                      | j           | ·                                                                |                    | į                  | `                          | 0            |                  |                                               |
|                      |             |                                                                  | 7                  |                    |                            | 0            | SURVI            | YOR CERTIFICAT                                |
|                      |             |                                                                  |                    |                    |                            | 28           | I hereire cer    | sify that the wall-locati                     |
|                      | ll i        |                                                                  |                    | i                  |                            | 40           | on this plat     | was pietted-fram-field<br>was made-by-men-ene |
|                      |             | 1430'                                                            |                    | !                  |                            |              | supervisor,      | and their thereases                           |
|                      |             | 1                                                                |                    | 1                  |                            |              | belief. 9_       | 10 00                                         |
|                      |             |                                                                  |                    |                    |                            |              | Date Supply      |                                               |
| ے سے جب              | ╟╼╼╄        |                                                                  | <b> </b>           |                    |                            |              | 111              | acato                                         |
|                      |             |                                                                  |                    | !                  |                            | ].           | Signature        | WIND O                                        |
|                      |             | 0                                                                |                    | }                  |                            |              | 1                | 10 10                                         |
|                      |             | 098                                                              |                    | 1                  |                            | 1            | E                | · (6857)                                      |
|                      | 8           |                                                                  |                    | i                  |                            |              | 12               | COEM B                                        |
|                      | i           |                                                                  |                    | İ                  |                            |              | Continues        | 6857                                          |
|                      |             |                                                                  | F2/ 01             |                    |                            |              | Nea              | ALT LINE                                      |
| 1 1                  | 1 1         | 4.<br>8: 1698 1988 2318 2                                        | 536.84             | •                  | 1000 500~                  | · ·          |                  |                                               |