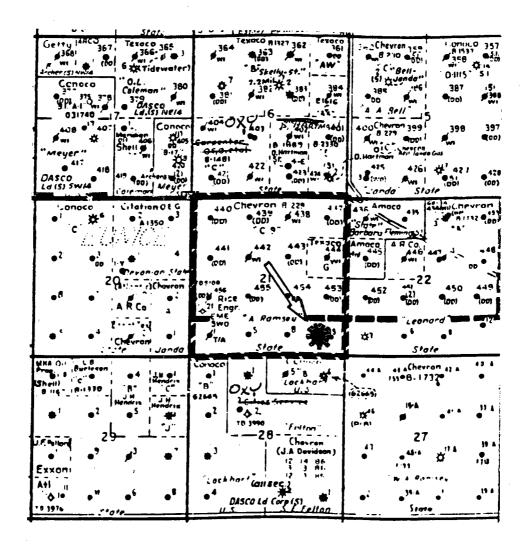

We respectfully request your approval of this administrative application for an unorthodox gas well location and simultaneous dedication in the Eumont Gas Pool. Attached is a map which identifies the offset operators, as well as a commercial map and Form C-102 plats for the wells in the unit. Also included is a copy of Order NSL-3007(SD). A copy of this application is being furnished to the offset operators via Certified Mail to notify them of this application.

# CHEVRON U.S.A. INC.

Arnott Ramsay (NCT-C) Lease Well No. 15

Unorthodox Location and Simultaneous Dedication Application Eumont (Pro Gas) Pool 660' FSL and 660' FEL Section 21, T-21-S, R-36-E Lea County, New Mexico

# **OFFSET OPERATORS**

Amoco Production Company P.O. Box 3092 Houston, Texas 77253

Citation Oil and Gas Corporation 8223 Willow Place South Houston, Texas 77070

Conoco Inc. 10 Desta Drive, Ste. 100W Midland, Texas 79705

Doyle Hartman P. O. Box 10426 Midland, Texas 79702

John Hendrix Corporation 223 W. Wall, Ste. 525 Midland, Texas 79701

Oxy U.S.A. Incorporated P.O. Box 50250 Midland, Texas 79710

Texaco Exploration and Production, Incorporated P.O. Box 3109
Midland, Texas 79702