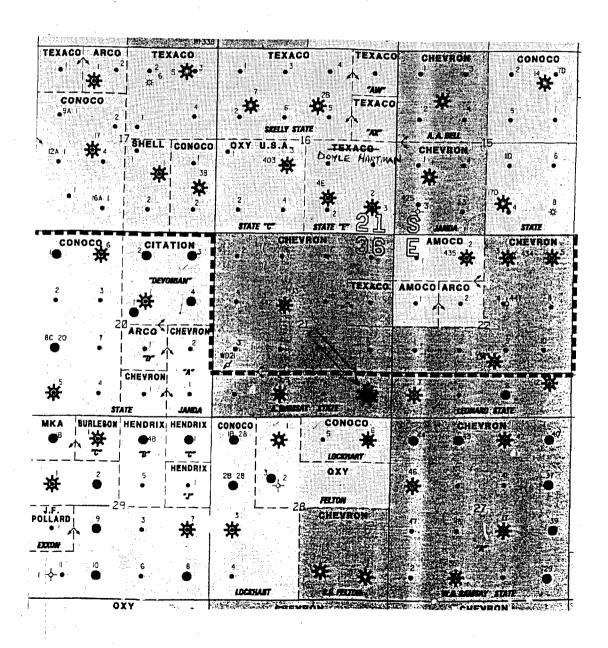

We respectfully request your approval of this administrative application for an unorthodox gas well location and simultaneous dedication in the Eumont Gas Pool. Attached is a map which identifies the offset operators, as well as a commercial map and Form C-102 plats for the wells in the unit. Also included is a copy of Order NSL-3007(SD). A copy of this application is being furnished to the offset operators via Certified Mail to notify them of this application.

# CHEVRON U.S.A. INC.

Arnott Ramsay (NCT-C) Lease Well No. 15

Unorthodox Location and Simultaneous Dedication Application Eumont (Pro Gas) Pool 660' FSL and 660' FEL Section 21, T-21-S, R-36-E Lea County, New Mexico

# **OFFSET OPERATORS**

Amoco Production Company P.O. Box 3092 Houston, Texas 77253

Citation Oil and Gas Corporation 8223 Willow Place South Houston, Texas 77070

Conoco Inc. 10 Desta Drive, Ste. 100W Midland, Texas 79705

Doyle Hartman P. O. Box 10426 Midland, Texas 79702

John Hendrix Corporation 223 W. Wall, Ste. 525 Midland, Texas 79701

Oxy U.S.A. Incorporated P.O. Box 50250 Midland, Texas 79710

Texaco Exploration and Production, Incorporated P.O. Box 3109
Midland, Texas 79702