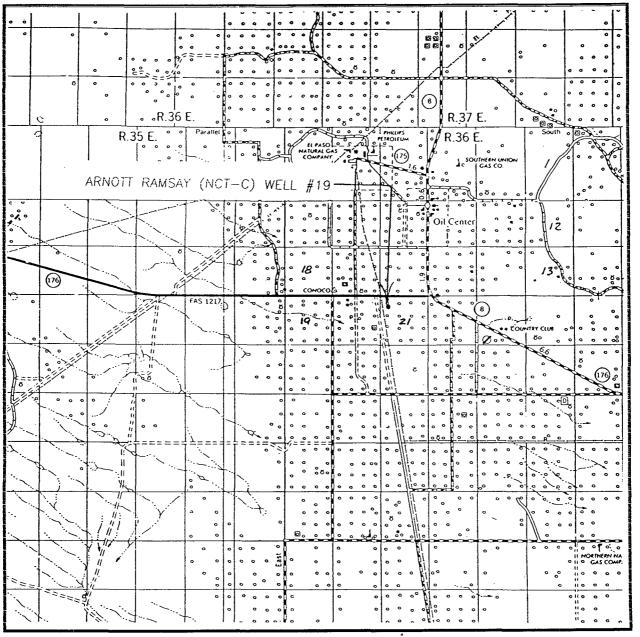

### **OIL CONSERVATION DIVISION**

October 13, 1995

Chevron U.S.A. Inc. P.O. Box 1150 Midland, Texas 79702

Attention: Alan W. Bohling

Re:

Administrative Application for an unorthodox Eumont gas well location: Arnott Ramsay (NCT-C) Well No. 19 to be drilled 700 feet from the North line and 1250 feet from the West line (Unit D) of Section 21, Township 21 South, Range 36 East, NMPM, Lea County, New Mexico.

Attention: Mr. Michael E. Stogner Chief Hearing Examiner/Engineer

Re: Administrative Application for and unorthodox Eumont gas well location: Arnott Ramsay (NCT-C) Well No. 19 to be drilled 700 feet from the North line and 1250 feet from the West line (Unit D) of Section 21, Township 21 South, Range 36 East, NMPM, Lea County, New Mexico.

# Oil Conservation Division Mr. Michael Stogner, First off, I'm in receipt of Administrative Order SD95-6 pertaining to the Arnott Ramsay (NCT-C) Well No. 18. I appreciate your expediency in that matter and the placing of Well No. 19's NSL application on hold "until I could get to you the following location change: Arnott Ramsay (NCT-C) #19 New proposed location = 700'FNL \$ 1250' FWL Section 21 , T-215 , R-36E Unit Letter D Lea County, New Mexico. This new proposed location should allow our drilling. operations enough room to safely avoid power lines and buried gas pipelines. This location moves the well

This new proposed location should allow our drilling operations enough room to safely avoid power lines and buried gas pipelines. This location moves the well more interior (in one direction) to our lease. It is, however, still unorthodox by being less than the required distance from the section line to the north (same distance as our original application, though). Also, this location will be unorthodox due to being less than 330' from a quarter-quarter section line. I hope this will not be cause to necessitate a whole new application.