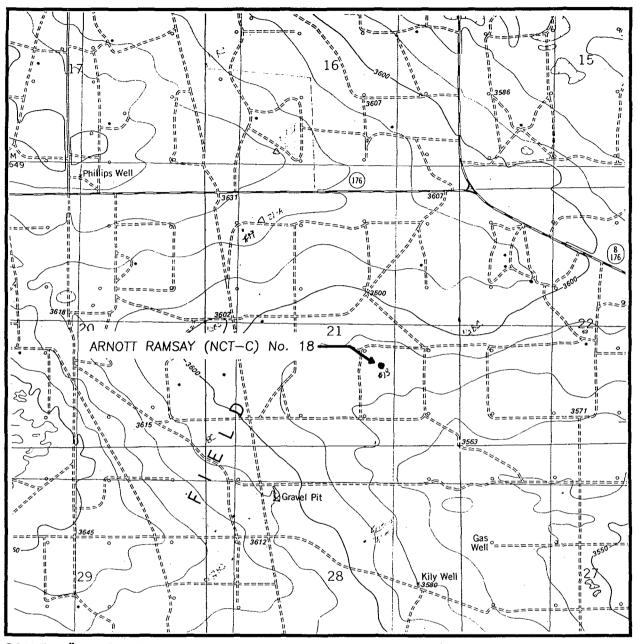

## VICINITY MAP

SCALE: 1" = 2 MILES

| SEC. 21 TWP. 21  | <u>–S</u> RGE. <u>36–E</u> |
|------------------|----------------------------|
| SURVEY           | N.M.P.M.                   |
| COUNTY           | LEA                        |
| DESCRIPTION 1775 | ' FNL & 1775' FEL          |
| ELEVATION        | 3584                       |
| OPERATOR CHEVI   | RON U.S.A. INC.            |
| LEASE ARNOTT RAM | SAY (NCT-C) No. 18         |

## LOCATION VERIFICATION MAP

SCALE: 1" = 2000'

OIL CENTER, N.M.

CONTOUR INTERVAL: 10'

| SEC. 21 T    | WP. <u>21-S</u> RGE | . <u>36-E</u> |
|--------------|---------------------|---------------|
| SURVEY       | N.M.P.M.            |               |
| COUNTY       | LEA                 |               |
|              | 1775' FNL &         |               |
|              | 3584                |               |
|              | CHEVRON U.S.        |               |
|              | T RAMSAY (NCT       |               |
|              |                     |               |
| U.S.G.S. 10P | OGRAPHIC MAI        | _             |