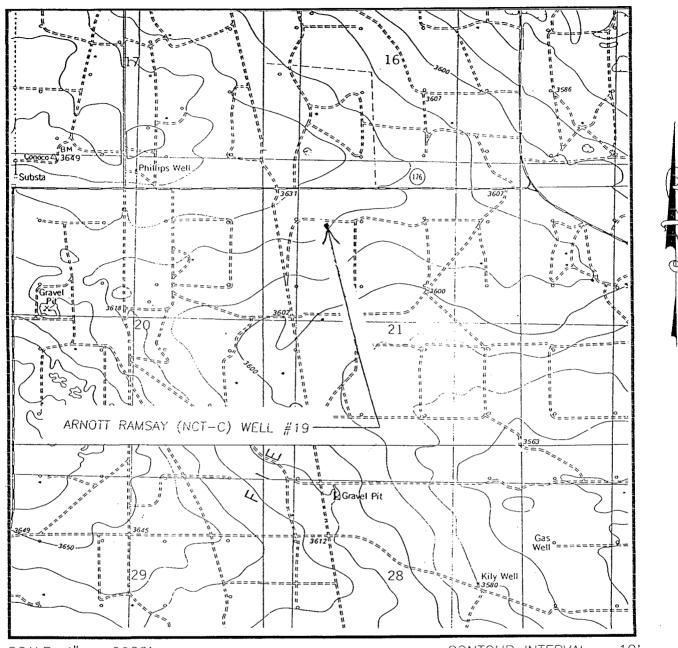

## LOCATION VERIFICATION MAP

SCALE: 1" = 2000'

OIL CENTER, N.M.

CONTOUR INTERVAL: 10'

| SEC. 21 T    | WP. <u>21-S</u> RGE | . <u>36-E</u> |
|--------------|---------------------|---------------|
| SURVEY       | N.M.P.M.            |               |
| COUNTY       | LEA                 |               |
|              | 1775' FNL &         |               |
|              | 3584                |               |
|              | CHEVRON U.S.        |               |
|              | T RAMSAY (NCT       |               |
|              |                     |               |
| U.S.G.S. 10P | OGRAPHIC MAI        | _             |