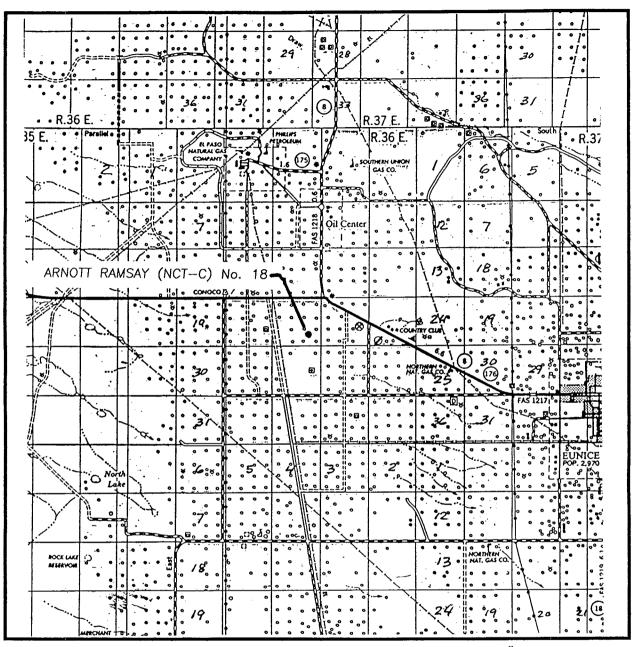

## VICINITY MAP

SCALE: 1" = 2 MILES

| SEC. 21 TWP. 21  | <u>–S</u> RGE. <u>36–E</u> |
|------------------|----------------------------|
| SURVEY           | N.M.P.M.                   |
| COUNTY           | LEA                        |
| DESCRIPTION 1775 | ' FNL & 1775' FEL          |
| ELEVATION        | 3584                       |
| OPERATOR CHEVI   | RON U.S.A. INC.            |
| LEASE ARNOTT RAM | SAY (NCT-C) No. 18         |

## LOCATION VERIFICATION MAP

SCALE: 1" = 2000'

OIL CENTER, N.M.

CONTOUR INTERVAL: 10'

| SEC. 21 T    | WP. <u>21-S</u> RGE | . <u>36-E</u> |
|--------------|---------------------|---------------|
| SURVEY       | N.M.P.M.            |               |
| COUNTY       | LEA                 |               |
|              | 1775' FNL &         |               |
|              | 3584                |               |
|              | CHEVRON U.S.        |               |
|              | T RAMSAY (NCT       |               |
|              |                     |               |
| U.S.G.S. 10P | OGRAPHIC MAI        | _             |