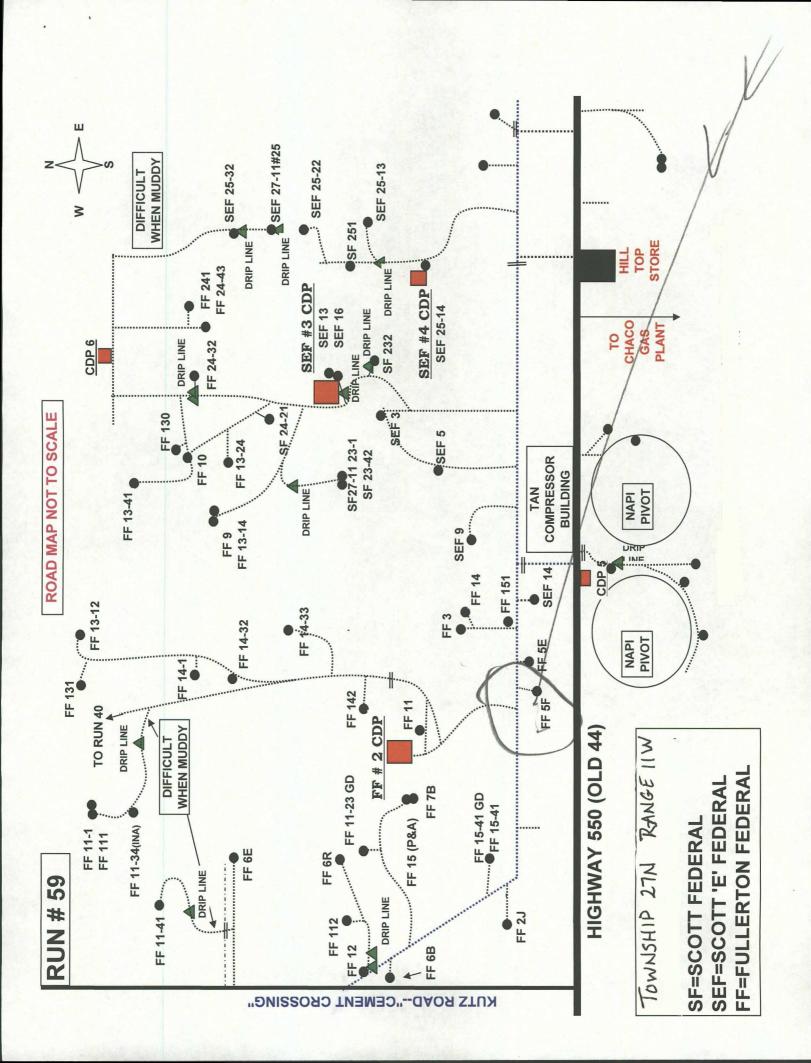

The following attachments are included with this application:

Form C107B (application for surface commingle; diverse ownership)
Map of all wells and their associated leases
Form C-102 for each well (plats)
Table of well & lease information, spacing, permits, lease numbers, gravities/BTU, MCF
Schematic diagram showing all flowlines, compressors & equipment
Details of allocation formula, including line purging and venting
Letter to WI, NRI & ORRI owners & list of owners
Administrative Application Checklist