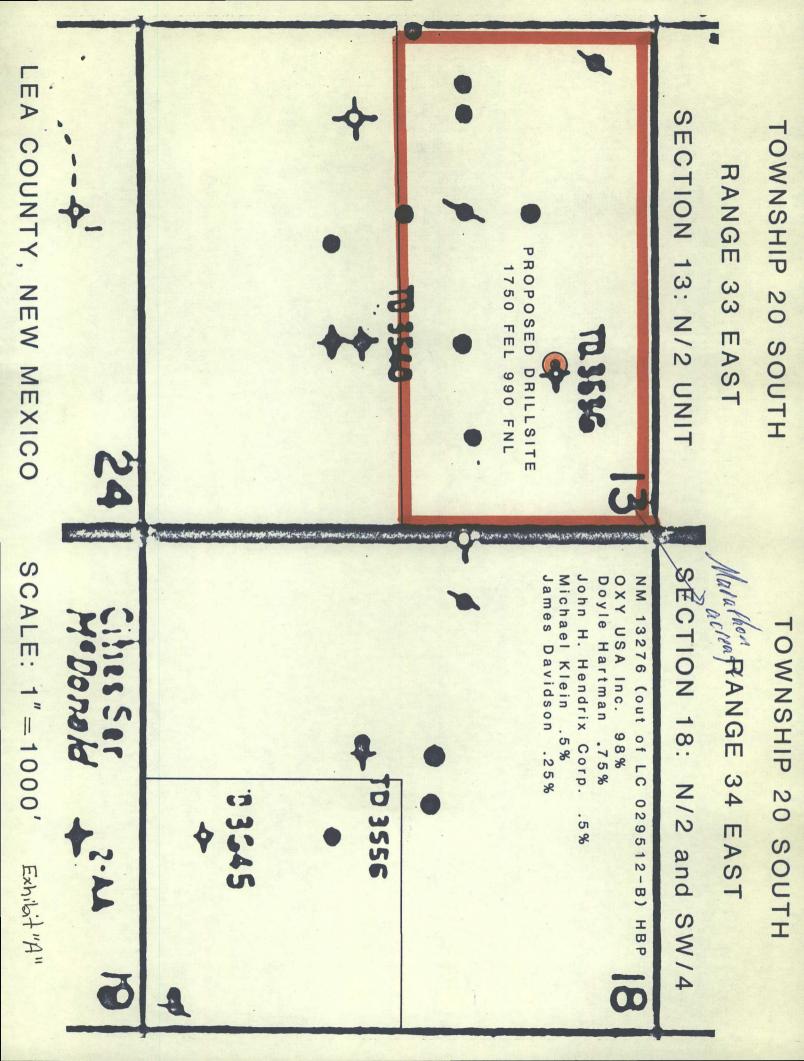

7. In support of this Application, Applicant submits the following:

- A. Notice of Staking to Drill with topographic map attached.
- B. Form C-102 showing the well location, proration unit, leases within the unit.
- C. Exhibit "A", Land Plat/Drafted Land Plat, showing offset working interest owners. No producing well in the Morrow formation is located in Section 18, T20S-R34E, Lea County, N.M.
- D. Exhibit "B", copy of Federal takeoff covering Section 18, T20S R34E, Lea County, N.M., describing lessees and owners of operating rights therein.

E. Exhibit "C", copy of Noranda Exploration, Inc.'s, "LMR" plat.

F. Waiver of Objection letter dated August 27, 1990, from Noranda Exploration, Inc., and a copy of Courtesy Letter to Noranda dated March 8, 1991.

1.47° 1 G. Waiver Letters dated March 15, 1991, from the offsetting working interest owners located in Section 18, T20S-R34E, Lea County, N.M.:

| (1) | Oxy U.S.A. Inc. |   | - | 98.00% | $\overline{)}$ |
|-----|-----------------|---|---|--------|----------------|
| (2) | Doyle Hartman   | • | - | .75%   | ζ              |
| (3) | John H. Hendrix |   | - | .50%   | (              |
| (4) | Michael Klein   |   | - | .50%   | $\sum$         |
| (5) | James Davidson  |   | - | .25%   |                |
|     |                 |   |   |        |                |