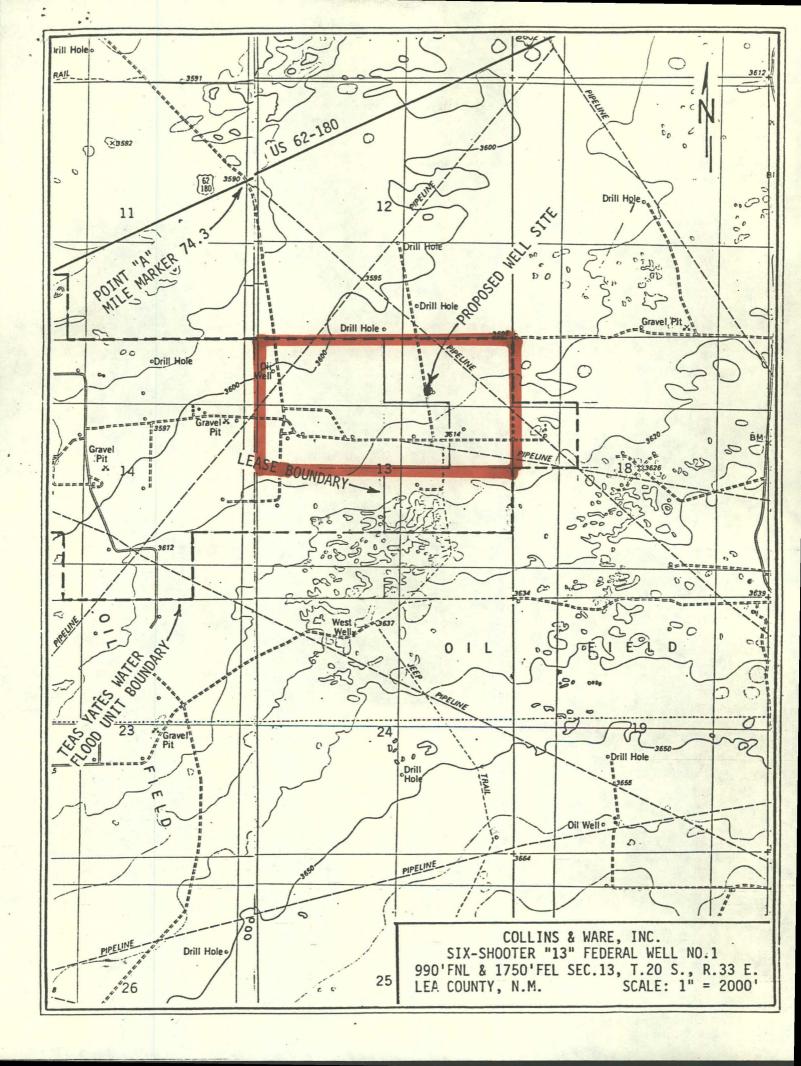

Section 13: N/2

containing 320 acres, more or less,

and proposes to drill its Big Jake Six Shooter Federal "13" No. 1 Well, at a point located 990 feet from the north line and 1,750 feet from the east line (Unit B) of said Section 13, to a depth sufficient to test all formations from the base of the Yates formation down to and including the base of the Morrow formation, at approximately 13,850 feet.

3. Applicant seeks an exception to the well location requirements of Oil Conservation Division Rule 104 B.I.(a), pursuant to Division Rule 104F(I), for administrative approval to drill the aforementioned well 990 feet from the north line and 1,750 feet from the east line of said Section 13. 4. Applicant seeks approval for this location to test all formations from the base of the Yates formation down to and including the base of the Morrow formation.

B. That upon the Division entering its order granting Applicant permission to drill its Big Jake Six Shooter Federal "13" No. 1 Well at a point 990 feet from the north line and 1,750 feet from the east line (Unit B) of Section 13, Township 20 South, Range 33 East, N.M.P.M., Lea County, New Mexico, and to dedicate the N/2 of Section 13 to said well for production from all formations which may be developed on 320-acre spacing.