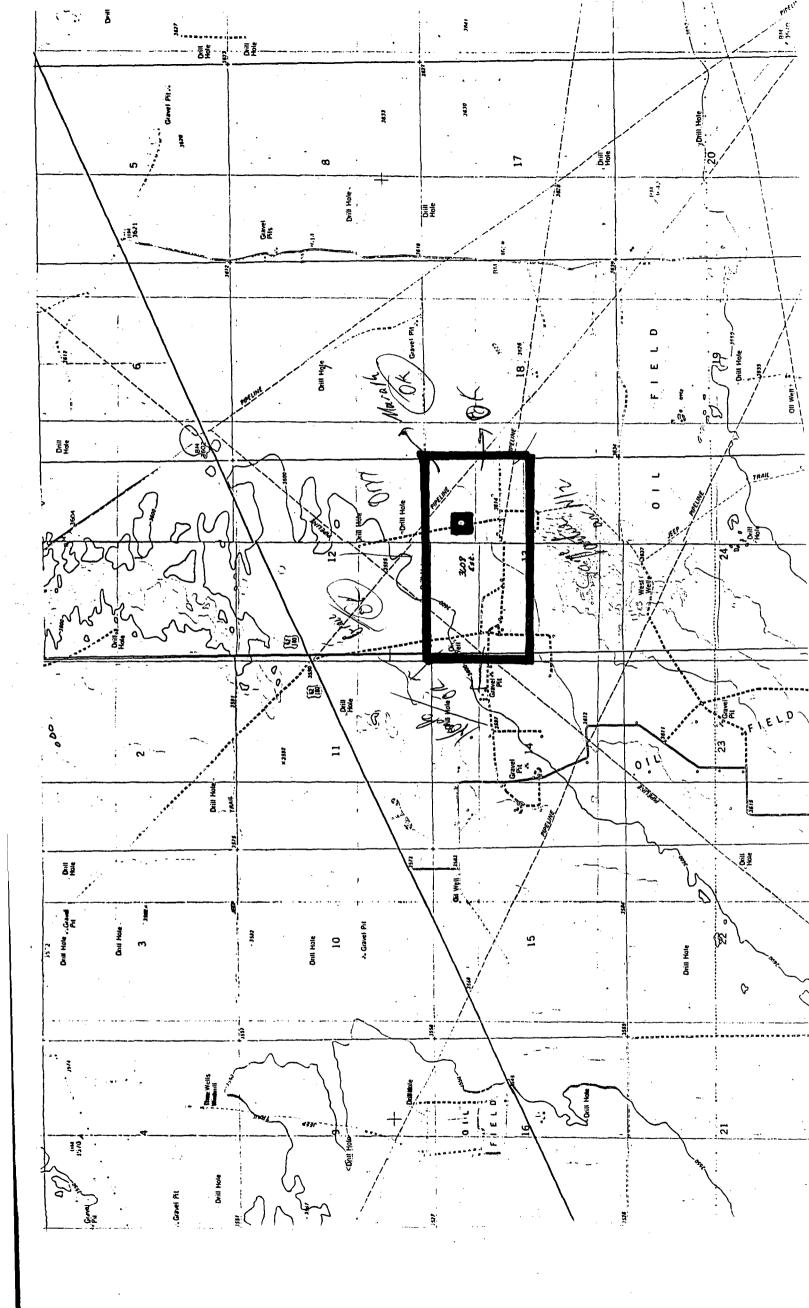

7. In support of this Application, Applicant submits the following:

- A. Notice of Staking to Drill with topographic map attached.
- B. Form C-102 showing the well location, proration unit, leases within the unit.
- C. Exhibit "A", Land Plat/Drafted Land Plat, showing offset working interest owners. No producing well in the Morrow formation is located in Section 18, T20S-R34E, Lea County, N.M.
- D. Exhibit "B", copy of Federal takeoff covering Section 18, T20S R34E, Lea County, N.M., describing lessees and owners of operating rights therein.