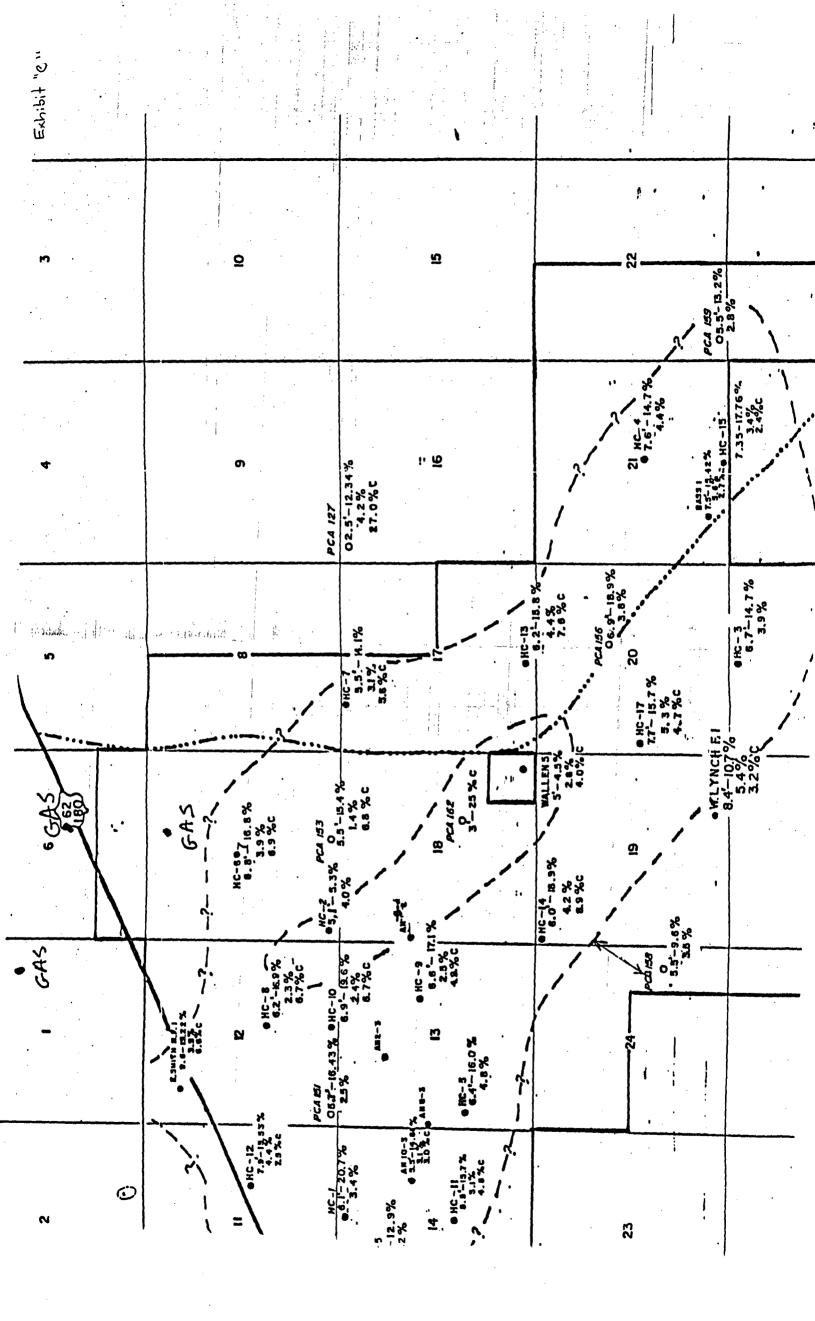

7. In support of this Application, Applicant submits the following:

- A. Notice of Staking to Drill with topographic map attached.
- B. Form C-102 showing the well location, proration unit, leases within the unit.
- C. Exhibit "A", Land Plat/Drafted Land Plat, showing offset working interest owners. No producing well in the Morrow formation is located in Section 18, T20S-R34E, Lea County, N.M.
- D. Exhibit "B", copy of Federal takeoff covering Section 18, T20S R34E, Lea County, N.M., describing lessees and owners of operating rights therein.

E. Exhibit "C", copy of Noranda Exploration, Inc.'s, "LMR" plat.

F. Waiver of Objection letter dated August 27, 1990, from Noranda Exploration, Inc., and a copy of Courtesy Letter to Noranda dated March 8, 1991.