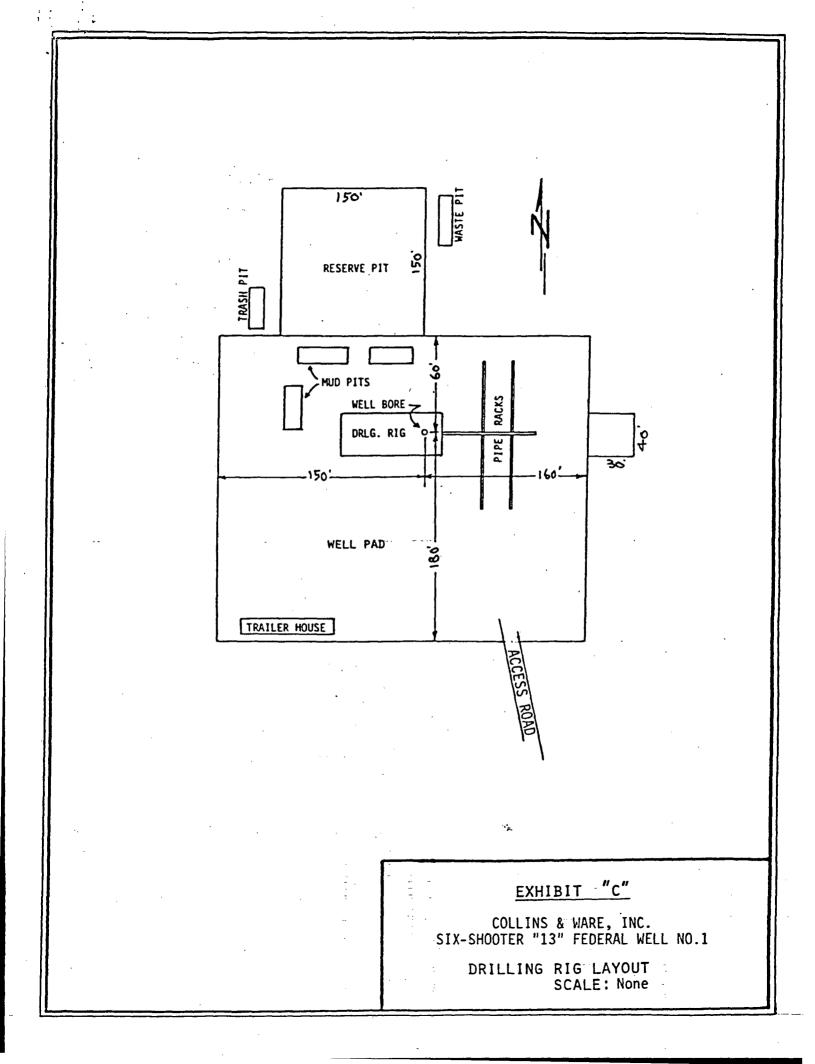

7. In support of this Application, Applicant submits the following:

- A. Notice of Staking to Drill with topographic map attached.
- B. Form C-102 showing the well location, proration unit, leases within the unit.
- C. Exhibit "A", Land Plat/Drafted Land Plat, showing offset working interest owners. No producing well in the Morrow formation is located in Section 18, T20S-R34E, Lea County, N.M.
- D. Exhibit "B", copy of Federal takeoff covering Section 18, T20S R34E, Lea County, N.M., describing lessees and owners of operating rights therein.